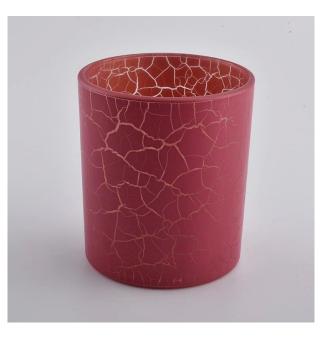

### 10oz glass candle jars with speckle painting

## Flexible size design allows your market to grow rapidly

Item number:SGFD21012902 Top dia: 90mm Bottom dia: 84mm Height: 102mm Weight: 343g Capacity: 440ml MOQ:3000PCS per design

Custom designs and different sizes available