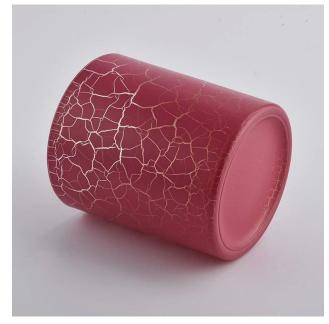

### 10oz glass candle jars with speckle painting

## Flexible size design allows your market to grow rapidly

Item number:SGFD21012902 Top dia: 90mm Bottom dia: 84mm Height: 102mm Weight: 343g Capacity: 440ml MOQ:3000PCS per design

Custom designs and different sizes available