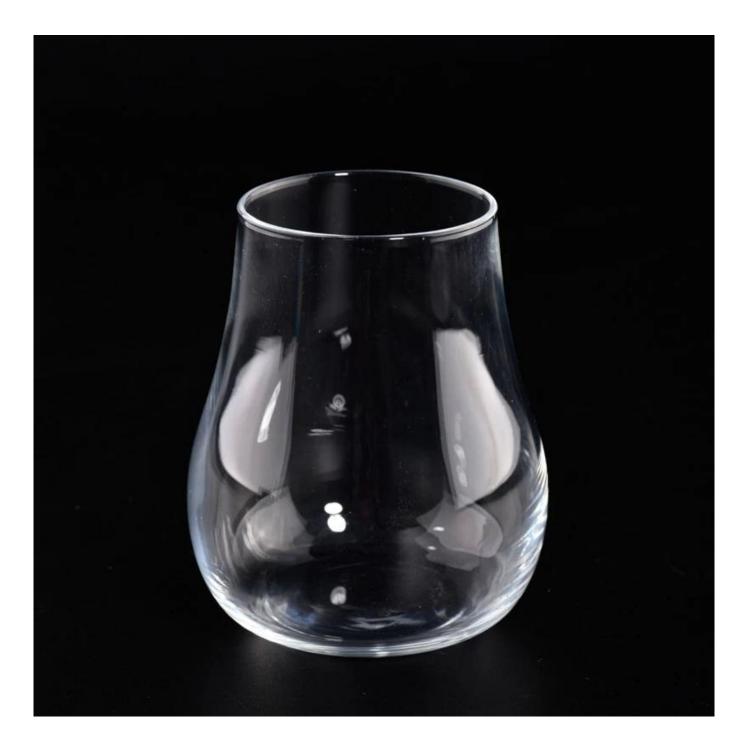

## 10oz glass tumbler glass jar by machine blown with round bottom

| Item number.     | SGJX23010508                                                              |
|------------------|---------------------------------------------------------------------------|
| Material         | glass                                                                     |
| craft            | pressed glass                                                             |
| Sample time      | 1. 5 days if there is glass shape and size                                |
|                  | 2. 15 days, if you need new shapes and sizes glass                        |
| Packing          | The usual packing, 4 pieces in the inner box, 48 pieces box               |
| Product Capacity | 500,000 ~ 1,000,000 pieces per month                                      |
| Delivery time    | Within 35 days after sampling and order confirmed                         |
| Payment terms    | 30% deposit by T / T in advance and balance against copy of B / L $$      |
| Delivery         | By sea, by air, through express and shipping agent acceptable             |
|                  | 1. Home decorations glass candle jar from high quality                    |
| Product Features | 2. Suitable for use at hotel, home, etc.                                  |
|                  | 3. Meet the ASTM Test                                                     |
|                  |                                                                           |
|                  | 1. Various designs and sizes for selection                                |
|                  | 2 Any color painted, cool, plating, laser model Processing cutter         |
| For your choice  | 3. Special package as shrink film, color gift box, white gift box, etc.   |
|                  | 4. We have a professional workshop and warehouse for ensure delivery time |
|                  |                                                                           |
|                  |                                                                           |

## Also suitable for drinking water, coffee, whiskey, and other beverage

Contact Chally for more details: sales32@sunnyglassware.com