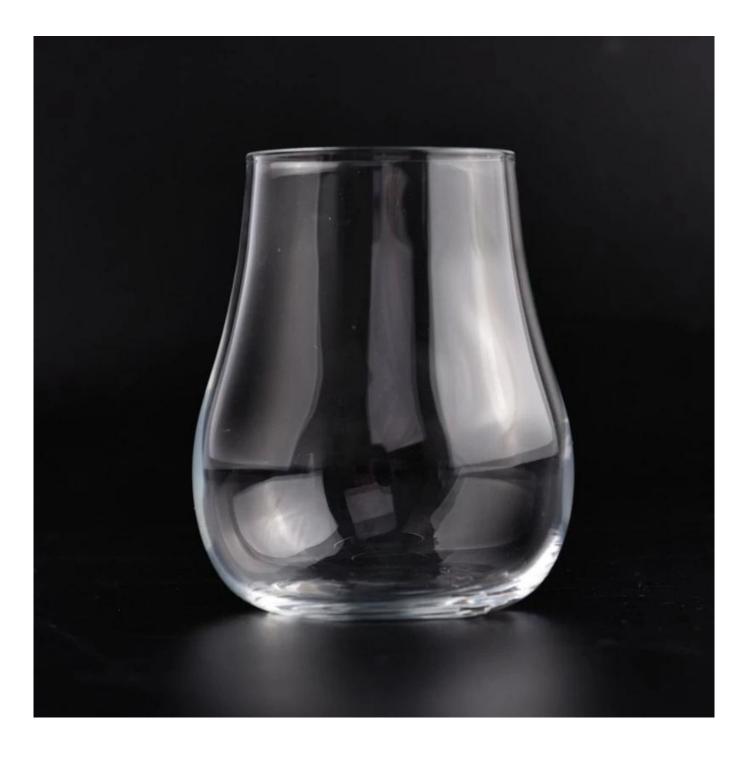

## 10oz glass tumbler glass jar by machine blown with round bottom

| Item number.     | SGJX23010508                                                              |
|------------------|---------------------------------------------------------------------------|
| Material         | glass                                                                     |
| craft            | pressed glass                                                             |
| Sample time      | 1. 5 days if there is glass shape and size                                |
|                  | 2. 15 days, if you need new shapes and sizes glass                        |
| Packing          | The usual packing, 4 pieces in the inner box, 48 pieces box               |
| Product Capacity | 500,000 ~ 1,000,000 pieces per month                                      |
| Delivery time    | Within 35 days after sampling and order confirmed                         |
| Payment terms    | 30% deposit by T / T in advance and balance against copy of B / L $$      |
| Delivery         | By sea, by air, through express and shipping agent acceptable             |
|                  | 1. Home decorations glass candle jar from high quality                    |
| Product Features | 2. Suitable for use at hotel, home, etc.                                  |
|                  | 3. Meet the ASTM Test                                                     |
|                  |                                                                           |
|                  | 1. Various designs and sizes for selection                                |
|                  | 2 Any color painted, cool, plating, laser model Processing cutter         |
| For your choice  | 3. Special package as shrink film, color gift box, white gift box, etc.   |
|                  | 4. We have a professional workshop and warehouse for ensure delivery time |
|                  |                                                                           |
|                  |                                                                           |

## Also suitable for drinking water, coffee, whiskey, and other beverage

Contact Chally for more details: sales32@sunnyglassware.com