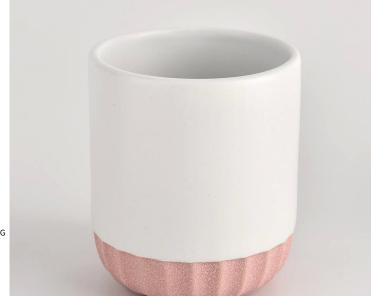

# MATCHING

It is suitable to be placed on the dining table and room, and the delicate and exquisite design is suitable for different styles of living room.

Candle Jar Description

Unique market advantage

- . Focus on designs
- . candle holder supplier for 80% USA fragrance brand
- . AQL plus 6 strict and sunny QC test standards
- . Maintain quality consistent with sample and bulk products

Ceremony design awareness

. Designed by award winning professional in  $\operatorname{SG}$ 

- . Got NEST Fragrances highly admiration
- . Friend or business relationship gift
- . Relaxation and romantic life

Flexible size design allows your market to grow rapidly

Item name[]SGMK21102720 Top dia: 79mm Bottom dia: 75mm Height: 92mm Weight: 285g Capacity: 271ml MOQ:3,000PCS

Custom designs and different sizes available