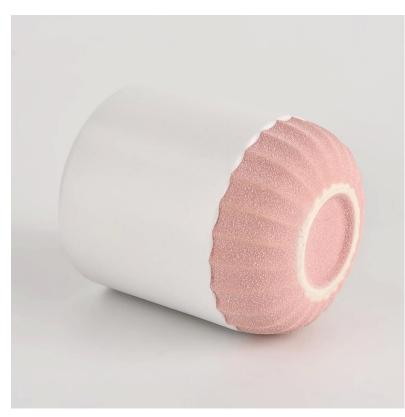

### 10oz Luxury Ceramic Candle Jar Pink Candle Holder for Gift Wedding

- Upmost dedication to design, never compression on quality
- Sunny Glassware strictly protect the customers' designs, all the newly designed items from us haven't been copied in three years.
- Product quality is the major focus in Sunny Glassware. Sunny Glassware once demolished 80,000 pcs of vessel with barely visible blemish.

Flexible size design allows your market to grow rapidly

Item name[]SGMK21102720 Top dia: 79mm Bottom dia: 75mm Height: 92mm Weight: 285g Capacity: 271ml MOQ:3,000PCS

Custom designs and different sizes available

With our strong support, our customers are growing rapidly, from small labs to industry leaders.

| Item number.     | SGMK21102720                                                      |
|------------------|-------------------------------------------------------------------|
| Material         | Ceramic                                                           |
| craft            | pressed glass candle jars                                         |
| Sample time      | 1. 5 days if there is glass shape and size                        |
|                  | 2. 15 days, if you need new shapes and sizes glass                |
| Packing          | The usual packing, 4 pieces in the inner box, 48 pieces box       |
| Product Capacity | 500,000 ~ 1,000,000 pieces per month                              |
| Delivery time    | Within 35 days after sampling and order confirmed                 |
| Payment terms    | 30% deposit by T / T in advance and balance against copy of B / L |
| Delivery         | By sea, by air, through express and shipping agent acceptable     |
|                  | 1. Home decorations glass candle jar from high quality            |
| Product Features | 2. Suitable for use at hotel, home, etc.                          |
|                  | 3. Meet the ASTM Test                                             |
|                  |                                                                   |
|                  |                                                                   |