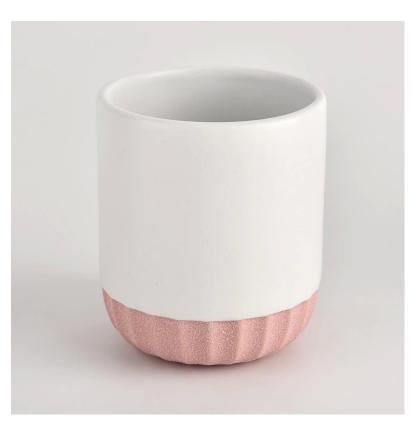

# MATCHING

It is suitable to be placed on the dining table and room, and the delicate and exquisite design is suitable for different styles of living room.

Candle Jar Description

Unique market advantage

- . Focus on designs
- . candle holder supplier for 80% USA fragrance brand
- . AQL plus 6 strict and sunny QC test standards
- . Maintain quality consistent with sample and bulk products

Ceremony design awareness

. Designed by award winning professional in  $\operatorname{SG}$ 

- . Got NEST Fragrances highly admiration
- . Friend or business relationship gift
- . Relaxation and romantic life

Flexible size design allows your market to grow rapidly

Item name[]SGMK21102720 Top dia: 79mm Bottom dia: 75mm Height: 92mm Weight: 285g Capacity: 271ml MOQ:3,000PCS

Custom designs and different sizes available