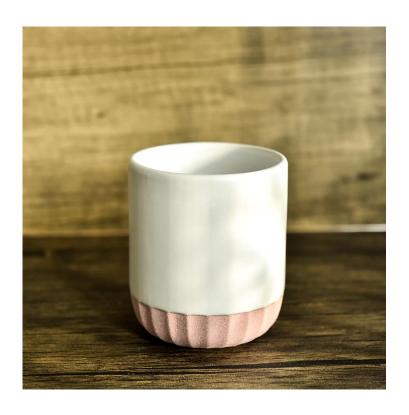

# MATCHING

It is suitable to be placed on the dining table and room, and the delicate and exquisite design is suitable for different styles of living room.

Candle Jar Description

Unique market advantage

- . Focus on designs
- . candle holder supplier for 80% USA fragrance brand
- . AQL plus 6 strict and sunny QC test standards
- . Maintain quality consistent with sample and bulk products

Ceremony design awareness

. Designed by award winning professional in  $\operatorname{SG}$ 

- . Got NEST Fragrances highly admiration
- . Friend or business relationship gift
- . Relaxation and romantic life

Flexible size design allows your market to grow rapidly

Item name[]SGMK21102720 Top dia: 79mm Bottom dia: 75mm Height: 92mm Weight: 285g Capacity: 271ml MOQ:3,000PCS

Custom designs and different sizes available