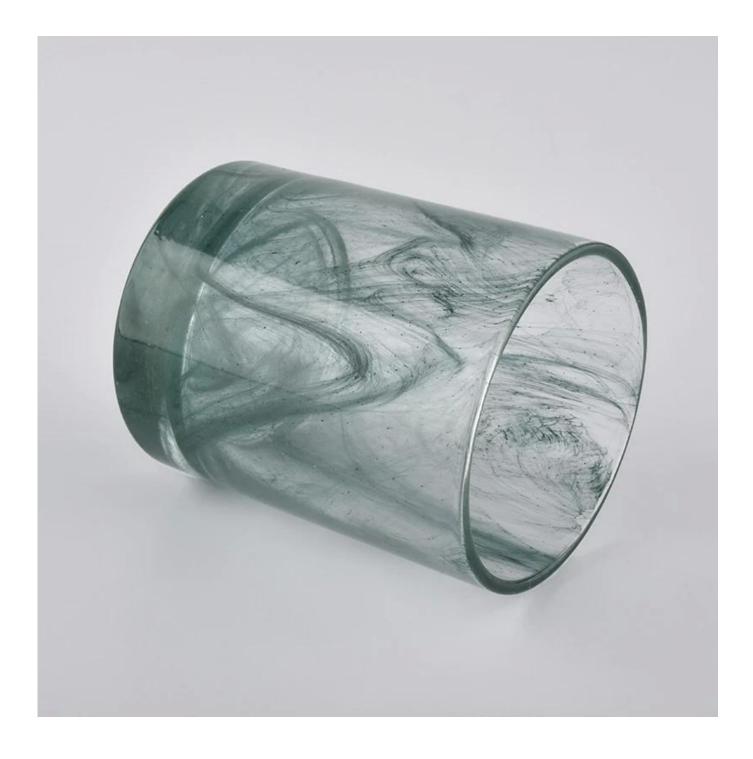

10oz Sunny crystal candle glass candle jars wholesales

 Sunny Group has offered glassware for 26 years with all kinds of products being exported to more than 30 countries and regions.

2) Focusing on luxury fragrance products in the latest 10 years, Sunny Glassware is the supplier of 80% fragrance brands in the United States.

3) Sunny adapts extra six steps for inspection of shipments. No (major) quality complaints on products produced for nine consecutive years.

| ltem number.     | SGLYP20061005                                                             |
|------------------|---------------------------------------------------------------------------|
|                  | Top dia: 71.5mm                                                           |
|                  | Bottom dia: 68mm                                                          |
|                  | Height:87mm                                                               |
|                  | Weight: 290g                                                              |
|                  | Capacity: 200ml                                                           |
| Material         | glass                                                                     |
| craft            | machine made glass candle holders                                         |
| Sample time      | 1. 5 days if there is glass shape and size                                |
|                  | 2. 15 days, if you need new shapes and sizes glass                        |
| Packing          | The usual packing, 4 pieces in the inner box, 48 pieces box               |
| Product Capacity | 500,000 ~ 1,000,000 pieces per month                                      |
| Delivery time    | Within 35 days after sampling and order confirmed                         |
| Payment terms    | 30% deposit by T / T in advance and balance against copy of B / L         |
| Delivery         | By sea, by air, through express and shipping agent acceptable             |
|                  | 1. Home decorations glass candle jar from high quality                    |
| Product Features | 2. Suitable for use at hotel, home, etc.                                  |
|                  | 3. Meet the ASTM Test                                                     |
|                  | 1. Various designs and sizes for selection                                |
|                  | 2 Any color painted, cool, plating, laser model Processing cutter         |
| For your choice  | 3. Special package as shrink film, color gift box, white gift box, etc.   |
|                  | 4. We are the exclusive employee of quality control                       |
|                  | 5. We have a professional workshop and warehouse for ensure delivery time |
|                  |                                                                           |