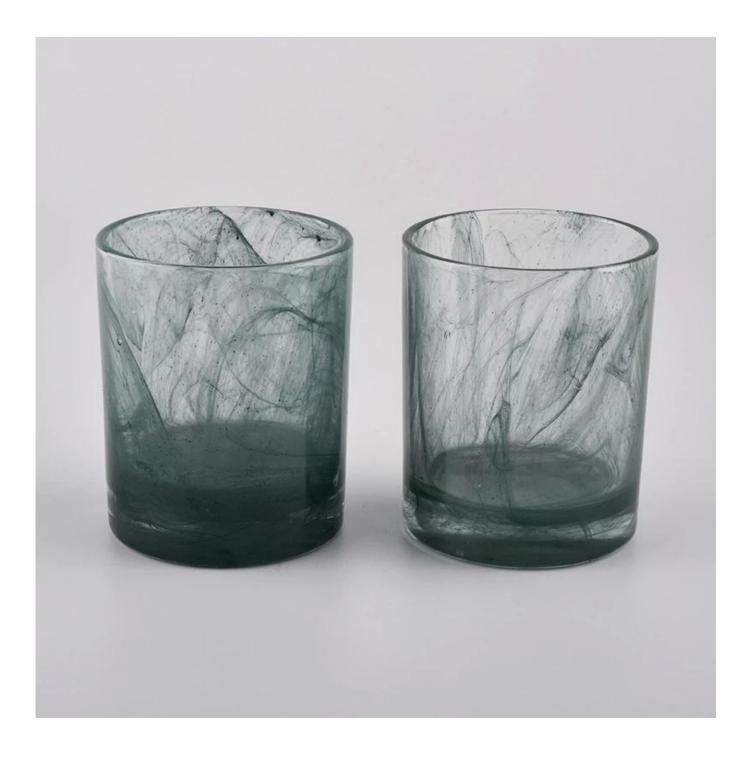

10oz Sunny crystal candle glass candle jars wholesales

 Sunny Group has offered glassware for 26 years with all kinds of products being exported to more than 30 countries and regions.

2) Focusing on luxury fragrance products in the latest 10 years, Sunny Glassware is the supplier of 80% fragrance brands in the United States.

3) Sunny adapts extra six steps for inspection of shipments. No (major) quality complaints on products produced for nine consecutive years.

| ltem number.     | SGLYP20061005                                                             |
|------------------|---------------------------------------------------------------------------|
|                  | Top dia: 71.5mm                                                           |
|                  | Bottom dia: 68mm                                                          |
|                  | Height:87mm                                                               |
|                  | Weight: 290g                                                              |
|                  | Capacity: 200ml                                                           |
| Material         | glass                                                                     |
| craft            | machine made glass candle holders                                         |
| Sample time      | 1. 5 days if there is glass shape and size                                |
|                  | 2. 15 days, if you need new shapes and sizes glass                        |
| Packing          | The usual packing, 4 pieces in the inner box, 48 pieces box               |
| Product Capacity | 500,000 ~ 1,000,000 pieces per month                                      |
| Delivery time    | Within 35 days after sampling and order confirmed                         |
| Payment terms    | 30% deposit by T / T in advance and balance against copy of B / L         |
| Delivery         | By sea, by air, through express and shipping agent acceptable             |
|                  | 1. Home decorations glass candle jar from high quality                    |
| Product Features | 2. Suitable for use at hotel, home, etc.                                  |
|                  | 3. Meet the ASTM Test                                                     |
|                  | 1. Various designs and sizes for selection                                |
|                  | 2 Any color painted, cool, plating, laser model Processing cutter         |
| For your choice  | 3. Special package as shrink film, color gift box, white gift box, etc.   |
|                  | 4. We are the exclusive employee of quality control                       |
|                  | 5. We have a professional workshop and warehouse for ensure delivery time |
|                  |                                                                           |