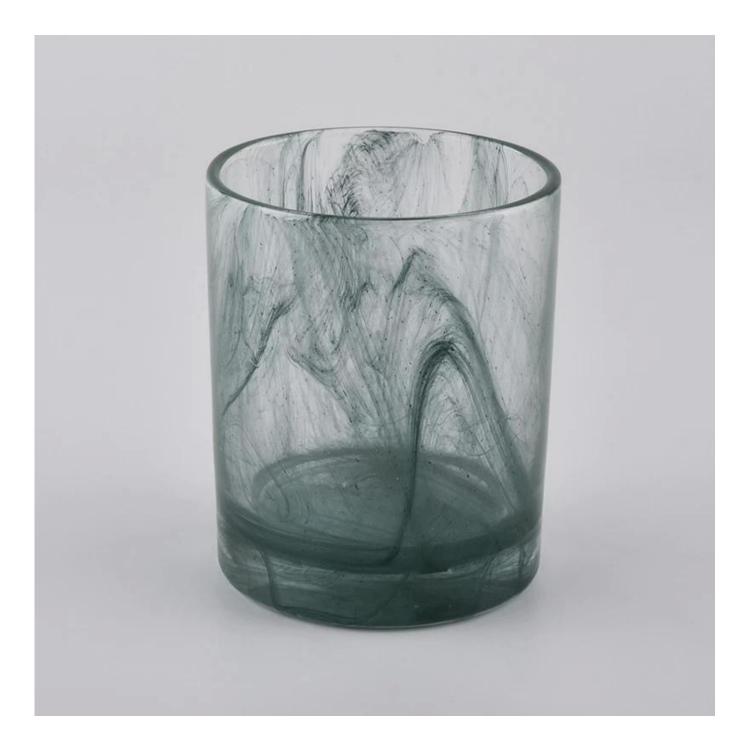

10oz Sunny crystal candle glass candle jars wholesales

 Sunny Group has offered glassware for 26 years with all kinds of products being exported to more than 30 countries and regions.

2) Focusing on luxury fragrance products in the latest 10 years, Sunny Glassware is the supplier of 80% fragrance brands in the United States.

3) Sunny adapts extra six steps for inspection of shipments. No (major) quality complaints on products produced for nine consecutive years.

| ltem number.     | SGLYP20061005                                                             |
|------------------|---------------------------------------------------------------------------|
|                  | Top dia: 71.5mm                                                           |
|                  | Bottom dia: 68mm                                                          |
|                  | Height:87mm                                                               |
|                  | Weight: 290g                                                              |
|                  | Capacity: 200ml                                                           |
| Material         | glass                                                                     |
| craft            | machine made glass candle holders                                         |
| Sample time      | 1. 5 days if there is glass shape and size                                |
|                  | 2. 15 days, if you need new shapes and sizes glass                        |
| Packing          | The usual packing, 4 pieces in the inner box, 48 pieces box               |
| Product Capacity | 500,000 ~ 1,000,000 pieces per month                                      |
| Delivery time    | Within 35 days after sampling and order confirmed                         |
| Payment terms    | 30% deposit by T / T in advance and balance against copy of B / L         |
| Delivery         | By sea, by air, through express and shipping agent acceptable             |
|                  | 1. Home decorations glass candle jar from high quality                    |
| Product Features | 2. Suitable for use at hotel, home, etc.                                  |
|                  | 3. Meet the ASTM Test                                                     |
|                  | 1. Various designs and sizes for selection                                |
|                  | 2 Any color painted, cool, plating, laser model Processing cutter         |
| For your choice  | 3. Special package as shrink film, color gift box, white gift box, etc.   |
|                  | 4. We are the exclusive employee of quality control                       |
|                  | 5. We have a professional workshop and warehouse for ensure delivery time |
|                  |                                                                           |