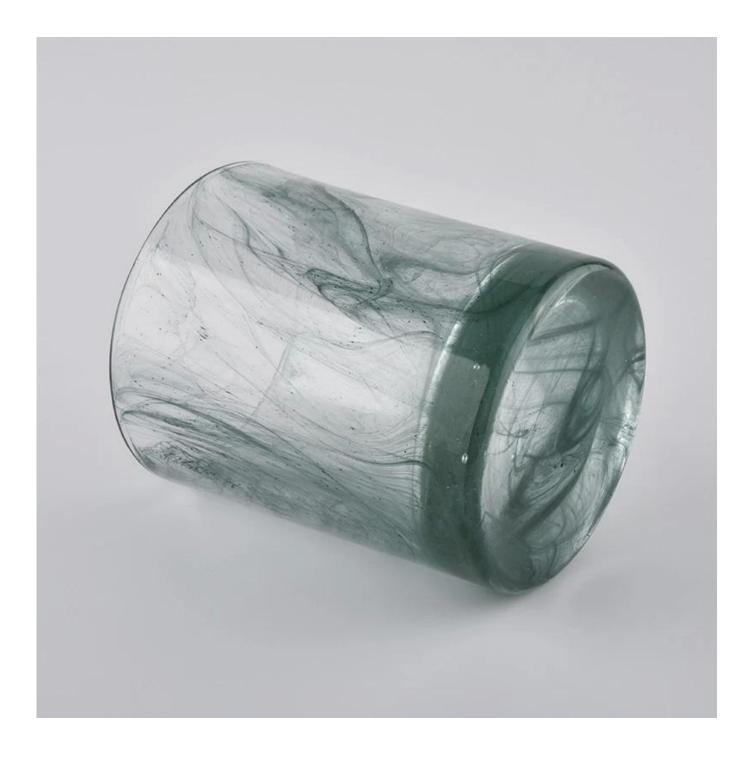

10oz Sunny crystal candle glass candle jars wholesales

 Sunny Group has offered glassware for 26 years with all kinds of products being exported to more than 30 countries and regions.

2) Focusing on luxury fragrance products in the latest 10 years, Sunny Glassware is the supplier of 80% fragrance brands in the United States.

3) Sunny adapts extra six steps for inspection of shipments. No (major) quality complaints on products produced for nine consecutive years.

| ltem number.     | SGLYP20061005                                                             |
|------------------|---------------------------------------------------------------------------|
|                  | Top dia: 71.5mm                                                           |
|                  | Bottom dia: 68mm                                                          |
|                  | Height:87mm                                                               |
|                  | Weight: 290g                                                              |
|                  | Capacity: 200ml                                                           |
| Material         | glass                                                                     |
| craft            | machine made glass candle holders                                         |
| Sample time      | 1. 5 days if there is glass shape and size                                |
|                  | 2. 15 days, if you need new shapes and sizes glass                        |
| Packing          | The usual packing, 4 pieces in the inner box, 48 pieces box               |
| Product Capacity | 500,000 ~ 1,000,000 pieces per month                                      |
| Delivery time    | Within 35 days after sampling and order confirmed                         |
| Payment terms    | 30% deposit by T / T in advance and balance against copy of B / L         |
| Delivery         | By sea, by air, through express and shipping agent acceptable             |
|                  | 1. Home decorations glass candle jar from high quality                    |
| Product Features | 2. Suitable for use at hotel, home, etc.                                  |
|                  | 3. Meet the ASTM Test                                                     |
|                  | 1. Various designs and sizes for selection                                |
|                  | 2 Any color painted, cool, plating, laser model Processing cutter         |
| For your choice  | 3. Special package as shrink film, color gift box, white gift box, etc.   |
|                  | 4. We are the exclusive employee of quality control                       |
|                  | 5. We have a professional workshop and warehouse for ensure delivery time |
|                  |                                                                           |