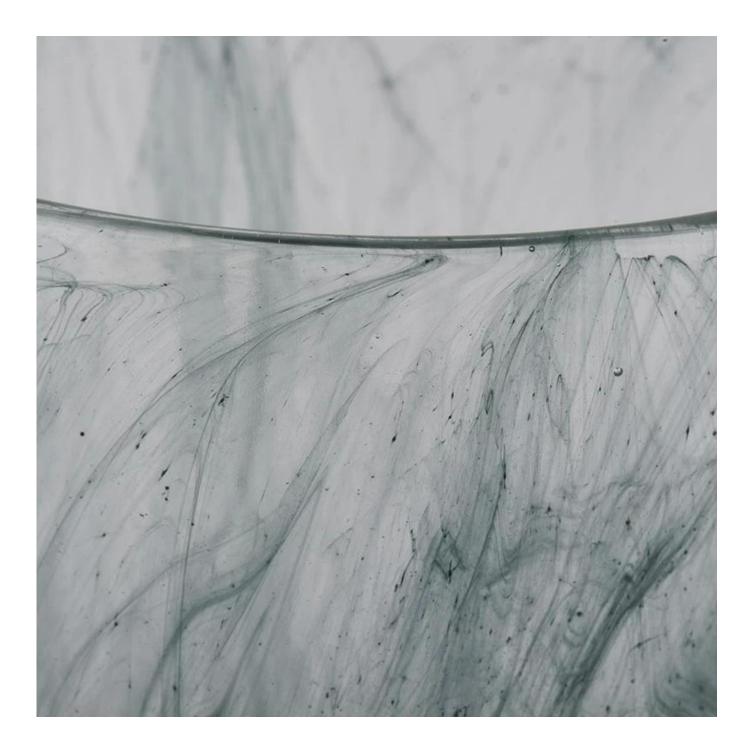

10oz Sunny crystal candle glass candle jars wholesales

 Sunny Group has offered glassware for 26 years with all kinds of products being exported to more than 30 countries and regions.

2) Focusing on luxury fragrance products in the latest 10 years, Sunny Glassware is the supplier of 80% fragrance brands in the United States.

3) Sunny adapts extra six steps for inspection of shipments. No (major) quality complaints on products produced for nine consecutive years.

| ltem number.     | SGLYP20061005                                                             |
|------------------|---------------------------------------------------------------------------|
|                  | Top dia: 71.5mm                                                           |
|                  | Bottom dia: 68mm                                                          |
|                  | Height:87mm                                                               |
|                  | Weight: 290g                                                              |
|                  | Capacity: 200ml                                                           |
| Material         | glass                                                                     |
| craft            | machine made glass candle holders                                         |
| Sample time      | 1. 5 days if there is glass shape and size                                |
|                  | 2. 15 days, if you need new shapes and sizes glass                        |
| Packing          | The usual packing, 4 pieces in the inner box, 48 pieces box               |
| Product Capacity | 500,000 ~ 1,000,000 pieces per month                                      |
| Delivery time    | Within 35 days after sampling and order confirmed                         |
| Payment terms    | 30% deposit by T / T in advance and balance against copy of B / L         |
| Delivery         | By sea, by air, through express and shipping agent acceptable             |
|                  | 1. Home decorations glass candle jar from high quality                    |
| Product Features | 2. Suitable for use at hotel, home, etc.                                  |
|                  | 3. Meet the ASTM Test                                                     |
|                  | 1. Various designs and sizes for selection                                |
|                  | 2 Any color painted, cool, plating, laser model Processing cutter         |
| For your choice  | 3. Special package as shrink film, color gift box, white gift box, etc.   |
|                  | 4. We are the exclusive employee of quality control                       |
|                  | 5. We have a professional workshop and warehouse for ensure delivery time |
|                  |                                                                           |