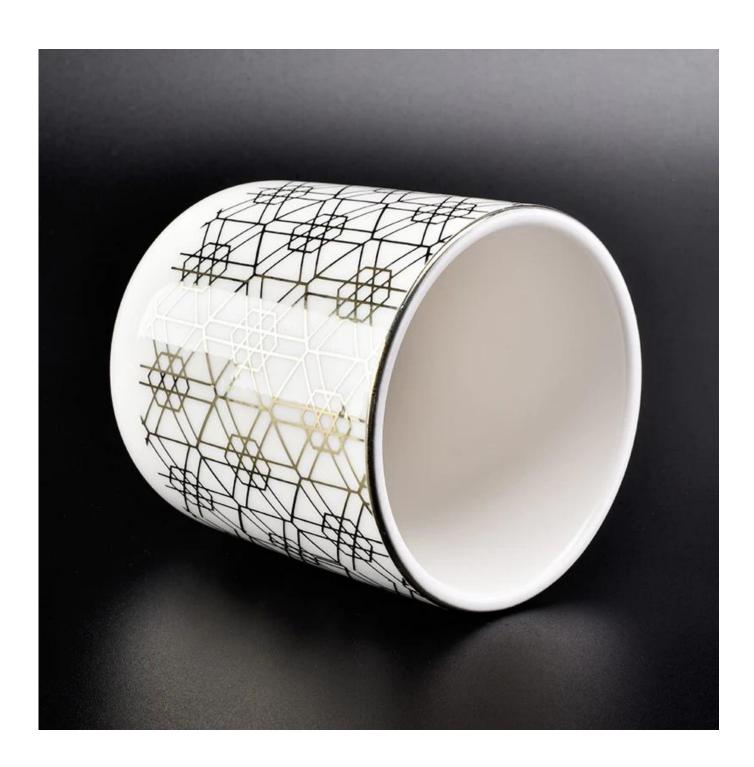

## 10oz white ceramic candle cup with gold printing

| Product Details         |                                                                                                                |
|-------------------------|----------------------------------------------------------------------------------------------------------------|
|                         |                                                                                                                |
| Material                | ceramic                                                                                                        |
| craft                   | handmade ceramic                                                                                               |
| Sampling time           | <ol> <li>5 days if shape and size exist</li> <li>20 days, if you need new shapes and sizes of glass</li> </ol> |
| Packaging               | Bulk packing, gift box are available                                                                           |
| Product capacity        | 250,000 ~ 500,000 pieces per month                                                                             |
| Delivery time           | Within 55 days of sampling and confirmed order                                                                 |
| Payment terms           | Deposit of 30% by T / T in advance and balance against a copy of B / L                                         |
| Delivery                | By sea, by air, through express and acceptable shipper                                                         |
| product characteristics | ceramic candle cup with round bottom with gold printing     Suitable for use in hotel, home, etc.              |
|                         |                                                                                                                |