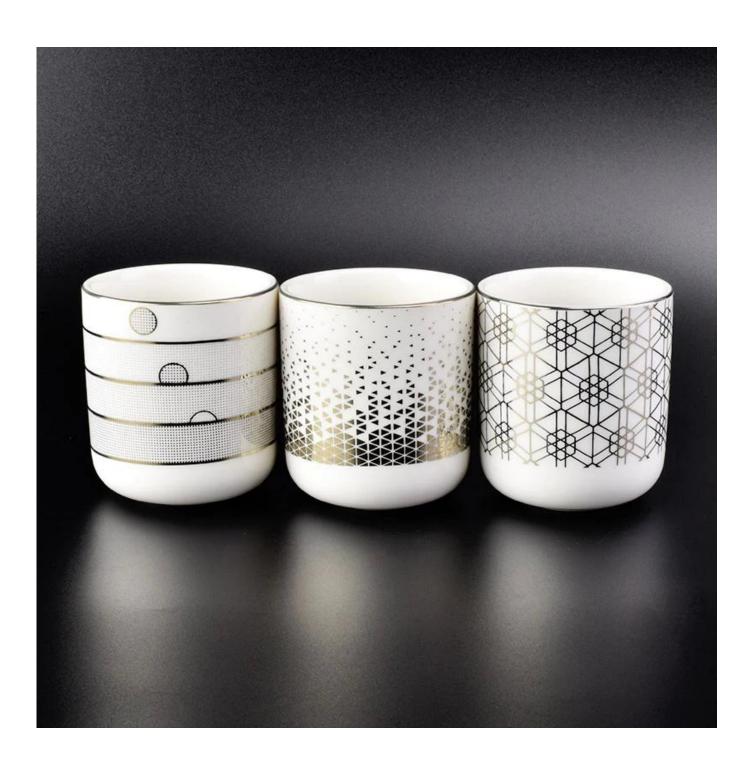

## 10oz white ceramic candle cup with gold printing

| Product Details         |                                                                                                                |
|-------------------------|----------------------------------------------------------------------------------------------------------------|
|                         |                                                                                                                |
| Material                | ceramic                                                                                                        |
| craft                   | handmade ceramic                                                                                               |
| Sampling time           | <ol> <li>5 days if shape and size exist</li> <li>20 days, if you need new shapes and sizes of glass</li> </ol> |
| Packaging               | Bulk packing, gift box are available                                                                           |
| Product capacity        | 250,000 ~ 500,000 pieces per month                                                                             |
| Delivery time           | Within 55 days of sampling and confirmed order                                                                 |
| Payment terms           | Deposit of 30% by T / T in advance and balance against a copy of B / L                                         |
| Delivery                | By sea, by air, through express and acceptable shipper                                                         |
| product characteristics | ceramic candle cup with round bottom with gold printing     Suitable for use in hotel, home, etc.              |
|                         |                                                                                                                |