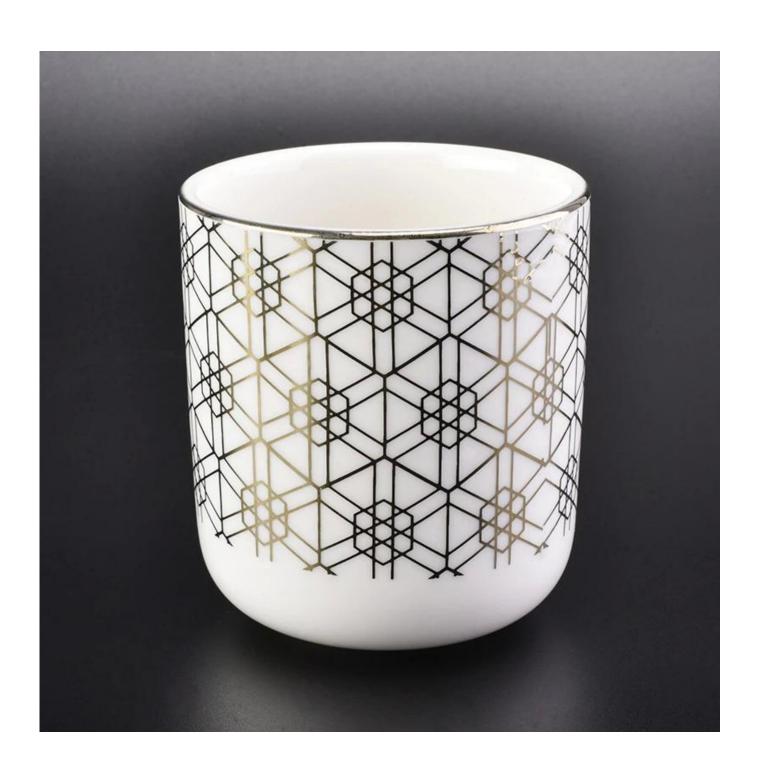

## 10oz white ceramic candle cup with gold printing

| Product Details         |                                                                                                                |
|-------------------------|----------------------------------------------------------------------------------------------------------------|
|                         |                                                                                                                |
| Material                | ceramic                                                                                                        |
| craft                   | handmade ceramic                                                                                               |
| Sampling time           | <ol> <li>5 days if shape and size exist</li> <li>20 days, if you need new shapes and sizes of glass</li> </ol> |
| Packaging               | Bulk packing, gift box are available                                                                           |
| Product capacity        | 250,000 ~ 500,000 pieces per month                                                                             |
| Delivery time           | Within 55 days of sampling and confirmed order                                                                 |
| Payment terms           | Deposit of 30% by T / T in advance and balance against a copy of B / L                                         |
| Delivery                | By sea, by air, through express and acceptable shipper                                                         |
| product characteristics | ceramic candle cup with round bottom with gold printing     Suitable for use in hotel, home, etc.              |
|                         |                                                                                                                |