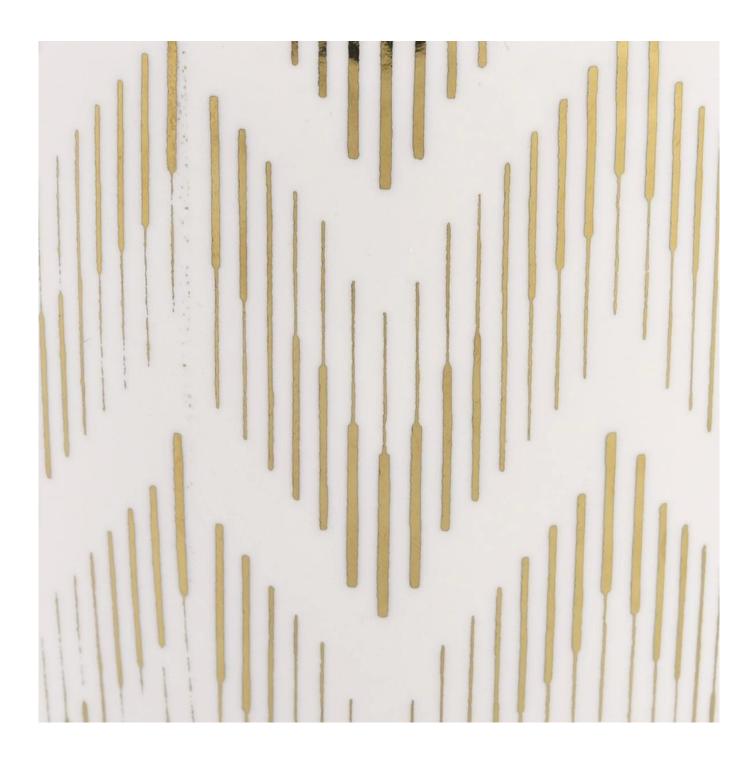

#### 10oz white ceramic candle jar ceramic candle holder

#### Candle Jars Description

| Item number. | SGXYT22052706                                                                                                       |
|--------------|---------------------------------------------------------------------------------------------------------------------|
| Material     | ceramic candle jar                                                                                                  |
| craft        | Tin candle bucket with handle                                                                                       |
| Sample time  | <ol> <li>5 days if there is exist shape and size</li> <li>15 days, if you need new shapes and sizes mold</li> </ol> |
| Packing      | The usual packing                                                                                                   |