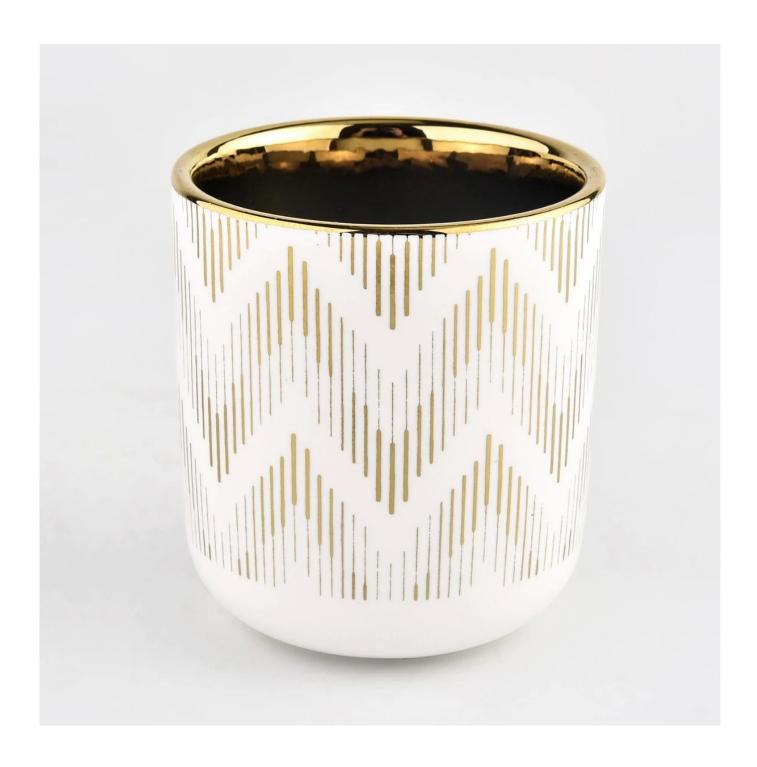

#### 10oz white ceramic candle jar ceramic candle holder

#### Candle Jars Description

| Item number. | SGXYT22052706                                                                                                       |
|--------------|---------------------------------------------------------------------------------------------------------------------|
| Material     | ceramic candle jar                                                                                                  |
| craft        | Tin candle bucket with handle                                                                                       |
| Sample time  | <ol> <li>5 days if there is exist shape and size</li> <li>15 days, if you need new shapes and sizes mold</li> </ol> |
| Packing      | The usual packing                                                                                                   |