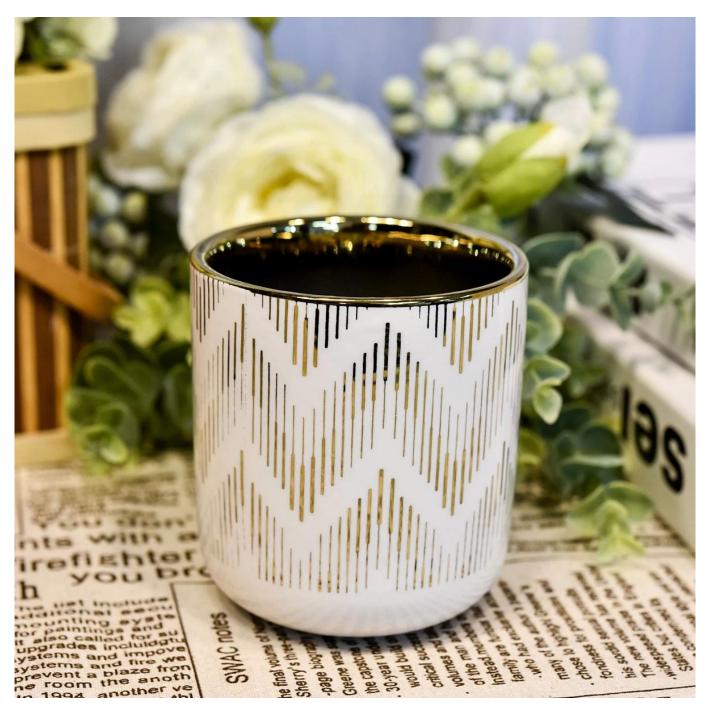

#### 10oz white ceramic candle jar ceramic candle holder

#### Candle Jars Description

| Item number. | SGXYT22052706                                                                                                       |
|--------------|---------------------------------------------------------------------------------------------------------------------|
| Material     | ceramic candle jar                                                                                                  |
| craft        | Tin candle bucket with handle                                                                                       |
| Sample time  | <ol> <li>5 days if there is exist shape and size</li> <li>15 days, if you need new shapes and sizes mold</li> </ol> |
| Packing      | The usual packing                                                                                                   |