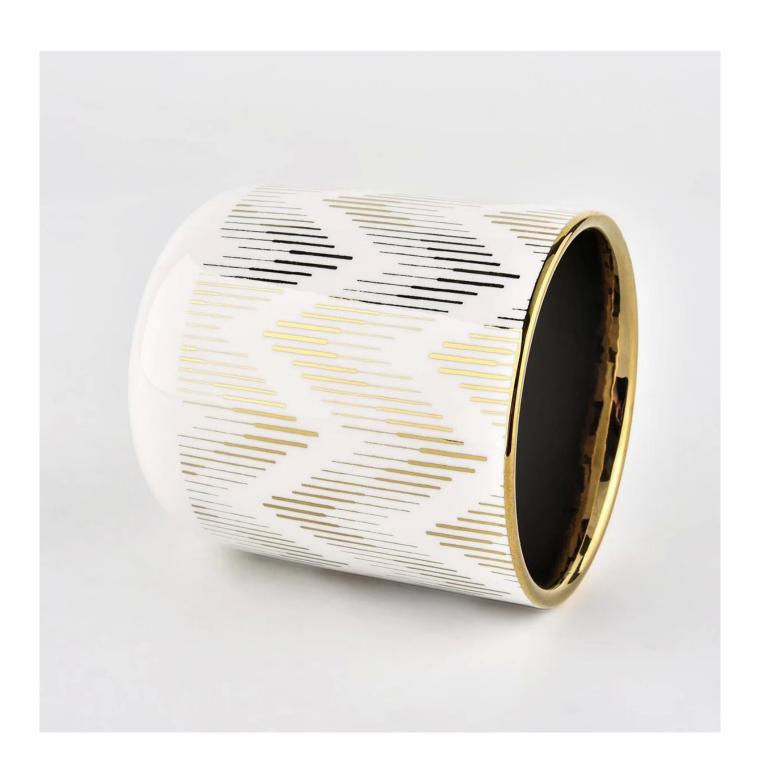

#### 10oz white ceramic candle jar ceramic candle holder

#### Candle Jars Description

| Item number. | SGXYT22052706                                                                                                       |
|--------------|---------------------------------------------------------------------------------------------------------------------|
| Material     | ceramic candle jar                                                                                                  |
| craft        | Tin candle bucket with handle                                                                                       |
| Sample time  | <ol> <li>5 days if there is exist shape and size</li> <li>15 days, if you need new shapes and sizes mold</li> </ol> |
| Packing      | The usual packing                                                                                                   |