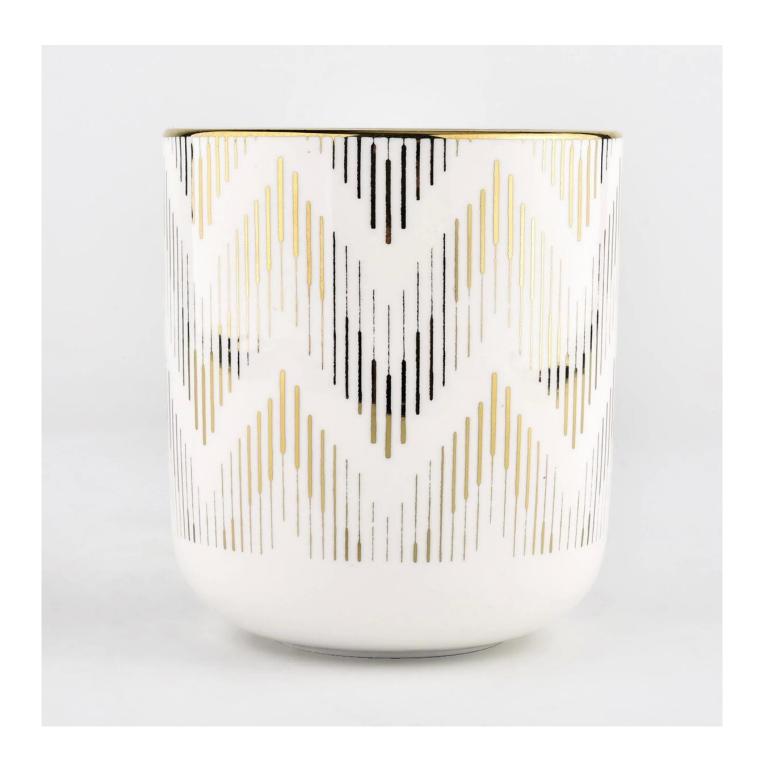

#### 10oz white ceramic candle jar ceramic candle holder

#### Candle Jars Description

| Item number. | SGXYT22052706                                                                                                       |
|--------------|---------------------------------------------------------------------------------------------------------------------|
| Material     | ceramic candle jar                                                                                                  |
| craft        | Tin candle bucket with handle                                                                                       |
| Sample time  | <ol> <li>5 days if there is exist shape and size</li> <li>15 days, if you need new shapes and sizes mold</li> </ol> |
| Packing      | The usual packing                                                                                                   |