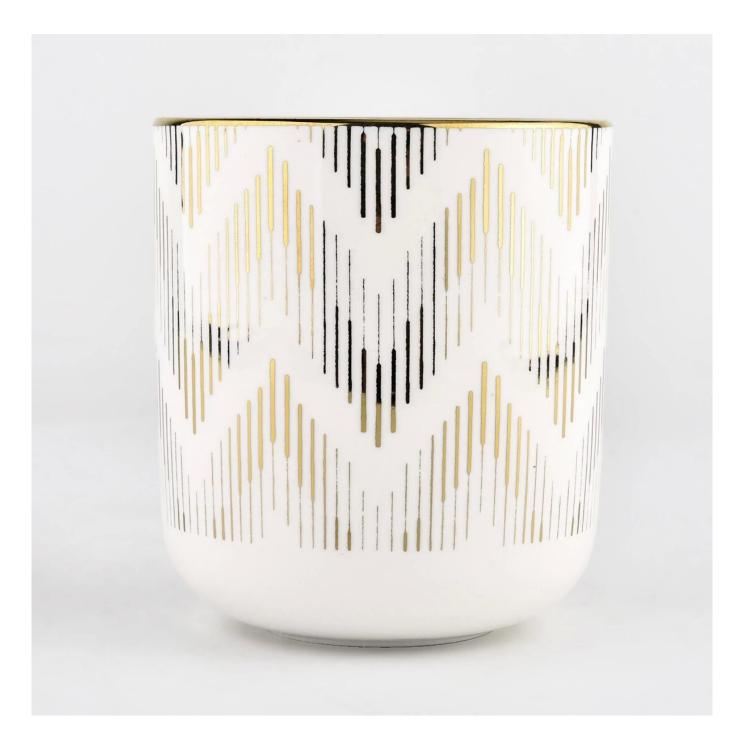

# 10oz white ceramic candle jar with gold artwork electroplating

### Candle Jars Description

| Item number. | SGXYT22052706                                                                                                       |  |  |  |
|--------------|---------------------------------------------------------------------------------------------------------------------|--|--|--|
| Material     | ceramic candle jar                                                                                                  |  |  |  |
| craft        | Tin candle bucket with handle                                                                                       |  |  |  |
| Sample time  | <ol> <li>5 days if there is exist shape and size</li> <li>15 days, if you need new shapes and sizes mold</li> </ol> |  |  |  |
| Packing      | The usual packing                                                                                                   |  |  |  |