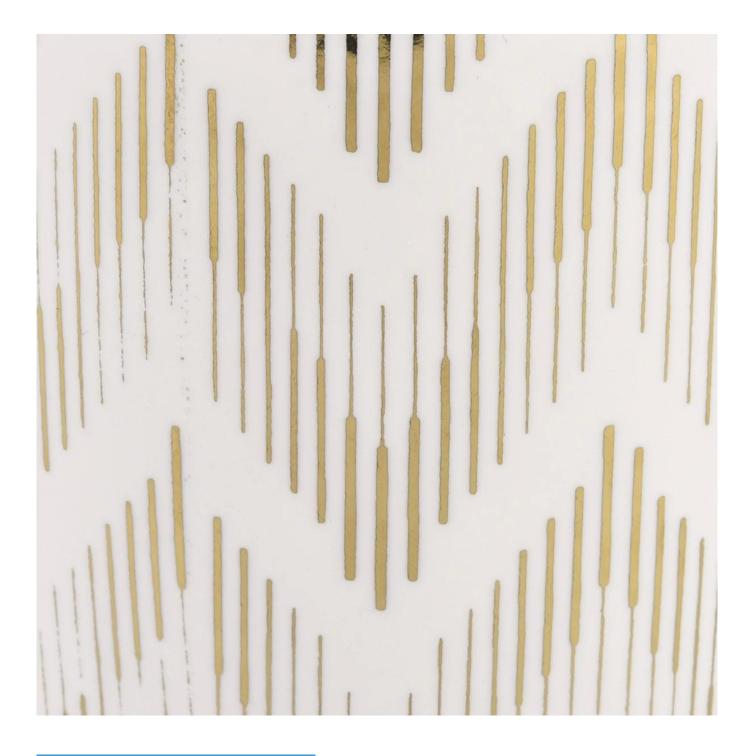

# 10oz white ceramic candle jar with gold artwork electroplating

### Candle Jars Description

| Item number. | SGXYT22052706                                                                                                       |  |  |  |
|--------------|---------------------------------------------------------------------------------------------------------------------|--|--|--|
| Material     | ceramic candle jar                                                                                                  |  |  |  |
| craft        | Tin candle bucket with handle                                                                                       |  |  |  |
| Sample time  | <ol> <li>5 days if there is exist shape and size</li> <li>15 days, if you need new shapes and sizes mold</li> </ol> |  |  |  |
| Packing      | The usual packing                                                                                                   |  |  |  |