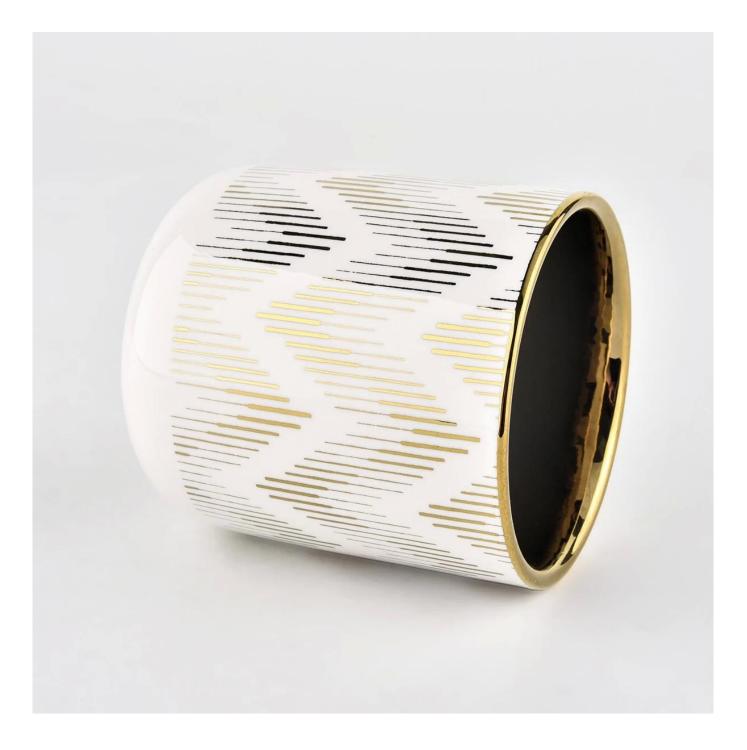

# 10oz white ceramic candle jar with gold artwork electroplating

### Candle Jars Description

| Item number. | SGXYT22052706                                                                                                       |  |  |  |
|--------------|---------------------------------------------------------------------------------------------------------------------|--|--|--|
| Material     | ceramic candle jar                                                                                                  |  |  |  |
| craft        | Tin candle bucket with handle                                                                                       |  |  |  |
| Sample time  | <ol> <li>5 days if there is exist shape and size</li> <li>15 days, if you need new shapes and sizes mold</li> </ol> |  |  |  |
| Packing      | The usual packing                                                                                                   |  |  |  |