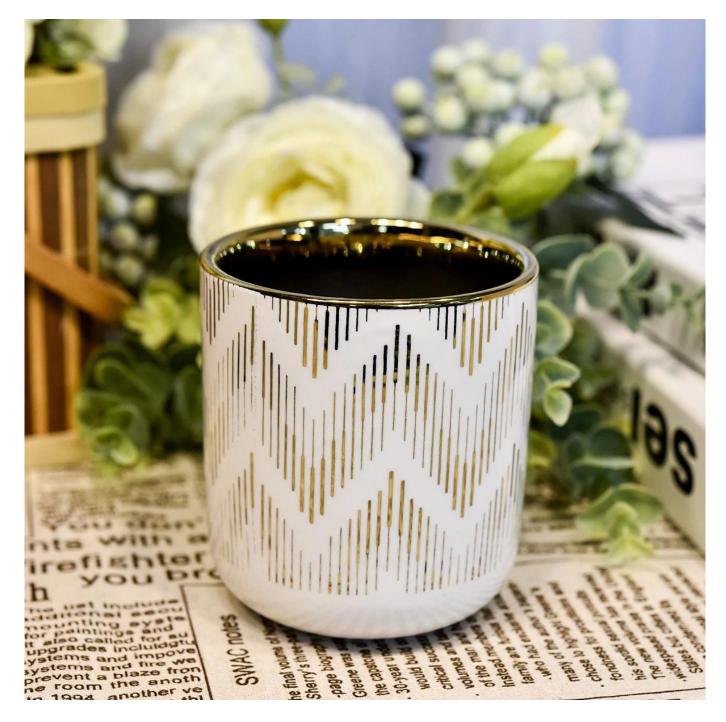

# 10oz white ceramic candle jar with gold artwork electroplating

### Candle Jars Description

| Item number. | SGXYT22052706                                                                                                       |  |  |  |
|--------------|---------------------------------------------------------------------------------------------------------------------|--|--|--|
| Material     | ceramic candle jar                                                                                                  |  |  |  |
| craft        | Tin candle bucket with handle                                                                                       |  |  |  |
| Sample time  | <ol> <li>5 days if there is exist shape and size</li> <li>15 days, if you need new shapes and sizes mold</li> </ol> |  |  |  |
| Packing      | The usual packing                                                                                                   |  |  |  |