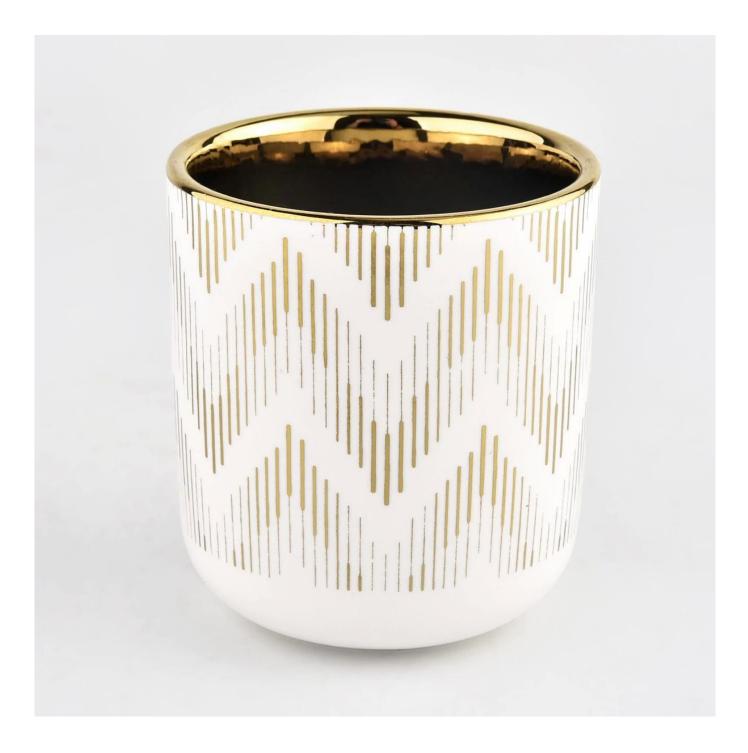

# 10oz white ceramic candle jar with gold artwork electroplating

### Candle Jars Description

| Item number. | SGXYT22052706                                                                                                       |  |  |  |
|--------------|---------------------------------------------------------------------------------------------------------------------|--|--|--|
| Material     | ceramic candle jar                                                                                                  |  |  |  |
| craft        | Tin candle bucket with handle                                                                                       |  |  |  |
| Sample time  | <ol> <li>5 days if there is exist shape and size</li> <li>15 days, if you need new shapes and sizes mold</li> </ol> |  |  |  |
| Packing      | The usual packing                                                                                                   |  |  |  |