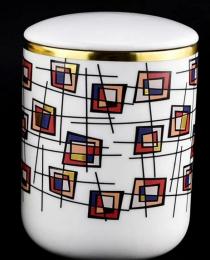

### **10oz** white ceramic candle jar with lid

### Candle Jars Description

| Item number. | SGDP21072604                                                                                                        |  |  |  |
|--------------|---------------------------------------------------------------------------------------------------------------------|--|--|--|
| Material     | ceramic candle jar                                                                                                  |  |  |  |
| craft        | Tin candle bucket with handle                                                                                       |  |  |  |
| Sample time  | <ol> <li>5 days if there is exist shape and size</li> <li>15 days, if you need new shapes and sizes mold</li> </ol> |  |  |  |
| Packing      | The usual packing                                                                                                   |  |  |  |