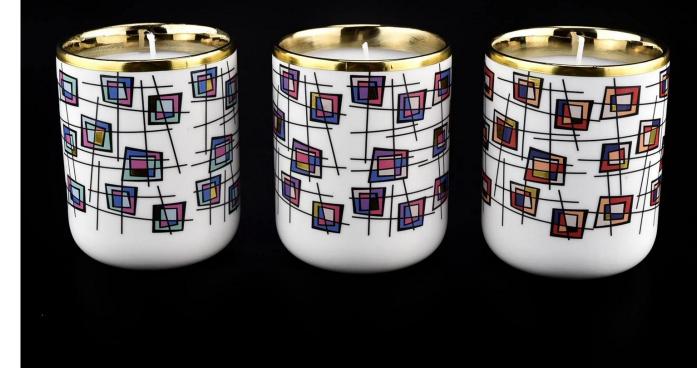

### **10oz** white ceramic candle jar with lid

### Candle Jars Description

| Item number. | SGDP21072604                                                                                                        |  |  |  |
|--------------|---------------------------------------------------------------------------------------------------------------------|--|--|--|
| Material     | ceramic candle jar                                                                                                  |  |  |  |
| craft        | Tin candle bucket with handle                                                                                       |  |  |  |
| Sample time  | <ol> <li>5 days if there is exist shape and size</li> <li>15 days, if you need new shapes and sizes mold</li> </ol> |  |  |  |
| Packing      | The usual packing                                                                                                   |  |  |  |