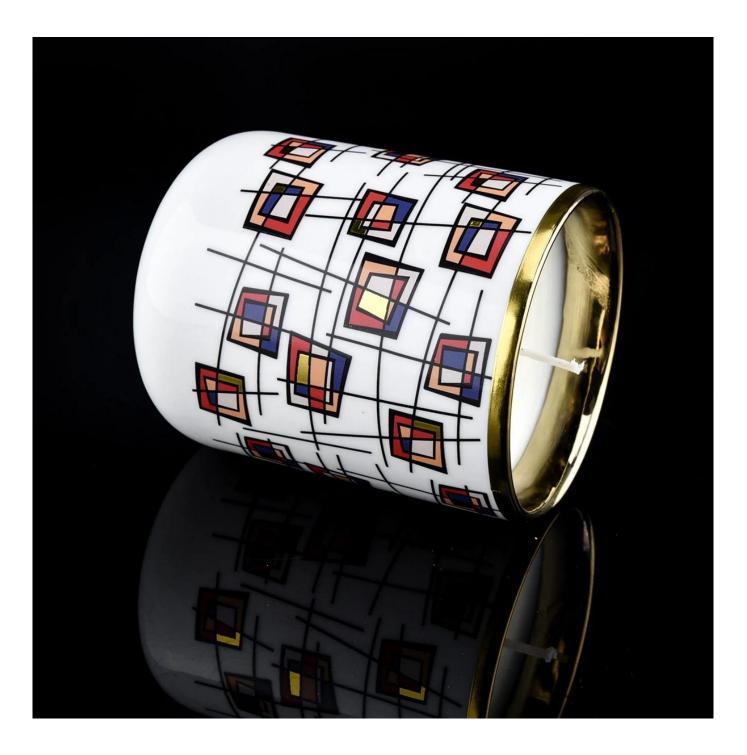

### **10oz** white ceramic candle jar with lid

### Candle Jars Description

| Item number. | SGDP21072604                                                                                                        |  |  |  |
|--------------|---------------------------------------------------------------------------------------------------------------------|--|--|--|
| Material     | ceramic candle jar                                                                                                  |  |  |  |
| craft        | Tin candle bucket with handle                                                                                       |  |  |  |
| Sample time  | <ol> <li>5 days if there is exist shape and size</li> <li>15 days, if you need new shapes and sizes mold</li> </ol> |  |  |  |
| Packing      | The usual packing                                                                                                   |  |  |  |