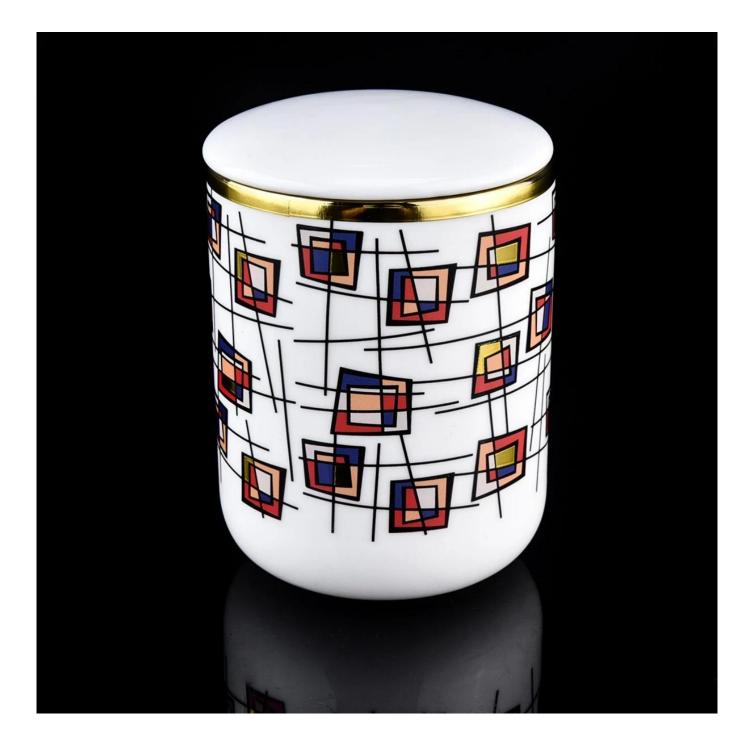

### **10oz** white ceramic candle jar with lid

### Candle Jars Description

| Item number. | SGDP21072604                                                                                                        |  |  |  |
|--------------|---------------------------------------------------------------------------------------------------------------------|--|--|--|
| Material     | ceramic candle jar                                                                                                  |  |  |  |
| craft        | Tin candle bucket with handle                                                                                       |  |  |  |
| Sample time  | <ol> <li>5 days if there is exist shape and size</li> <li>15 days, if you need new shapes and sizes mold</li> </ol> |  |  |  |
| Packing      | The usual packing                                                                                                   |  |  |  |