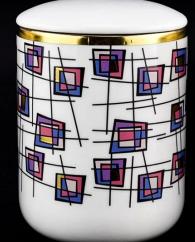

### **10oz** white ceramic candle jar with lid

### Candle Jars Description

| Item number. | SGDP21072604                                                                                                        |  |  |  |
|--------------|---------------------------------------------------------------------------------------------------------------------|--|--|--|
| Material     | ceramic candle jar                                                                                                  |  |  |  |
| craft        | Tin candle bucket with handle                                                                                       |  |  |  |
| Sample time  | <ol> <li>5 days if there is exist shape and size</li> <li>15 days, if you need new shapes and sizes mold</li> </ol> |  |  |  |
| Packing      | The usual packing                                                                                                   |  |  |  |