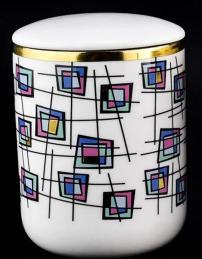

### **10oz** white ceramic candle jar with lid

### Candle Jars Description

| Item number. | SGDP21072604                                                                                                        |  |  |  |
|--------------|---------------------------------------------------------------------------------------------------------------------|--|--|--|
| Material     | ceramic candle jar                                                                                                  |  |  |  |
| craft        | Tin candle bucket with handle                                                                                       |  |  |  |
| Sample time  | <ol> <li>5 days if there is exist shape and size</li> <li>15 days, if you need new shapes and sizes mold</li> </ol> |  |  |  |
| Packing      | The usual packing                                                                                                   |  |  |  |