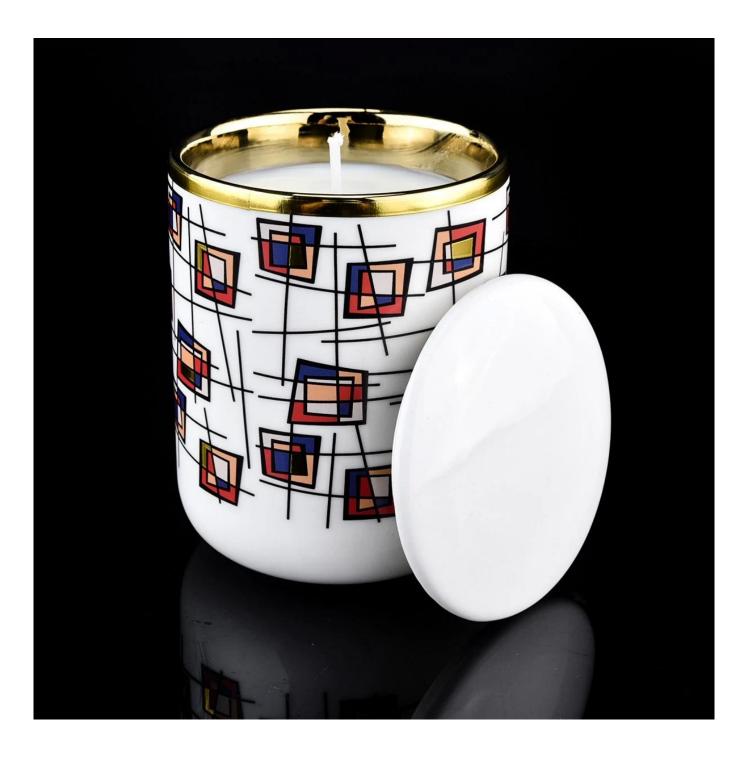

### **10oz** white ceramic candle jar with lid

### Candle Jars Description

| Item number. | SGDP21072604                                                                                                        |  |  |  |
|--------------|---------------------------------------------------------------------------------------------------------------------|--|--|--|
| Material     | ceramic candle jar                                                                                                  |  |  |  |
| craft        | Tin candle bucket with handle                                                                                       |  |  |  |
| Sample time  | <ol> <li>5 days if there is exist shape and size</li> <li>15 days, if you need new shapes and sizes mold</li> </ol> |  |  |  |
| Packing      | The usual packing                                                                                                   |  |  |  |