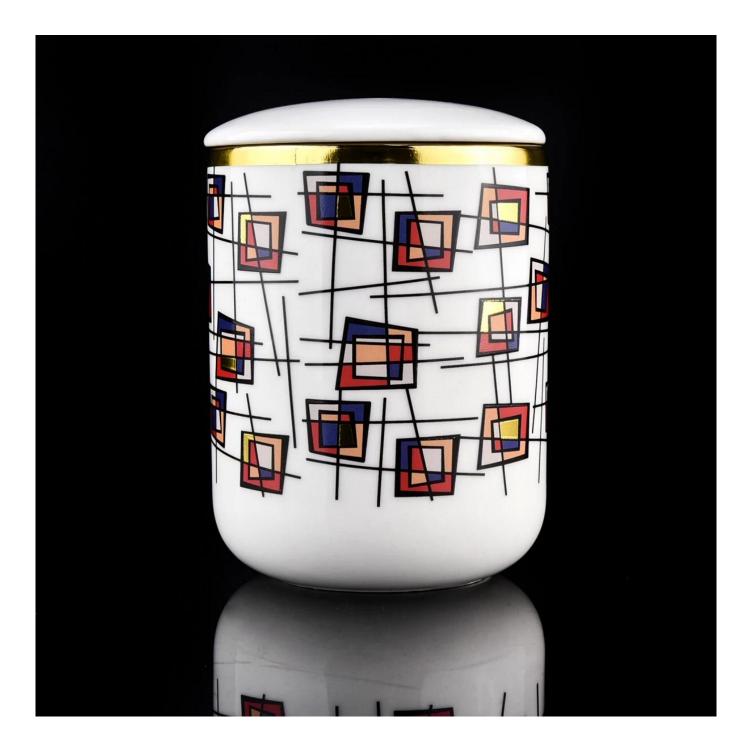

### **10oz** white ceramic candle jar with lid

### Candle Jars Description

| Item number. | SGDP21072604                                                                                                        |  |  |  |
|--------------|---------------------------------------------------------------------------------------------------------------------|--|--|--|
| Material     | ceramic candle jar                                                                                                  |  |  |  |
| craft        | Tin candle bucket with handle                                                                                       |  |  |  |
| Sample time  | <ol> <li>5 days if there is exist shape and size</li> <li>15 days, if you need new shapes and sizes mold</li> </ol> |  |  |  |
| Packing      | The usual packing                                                                                                   |  |  |  |