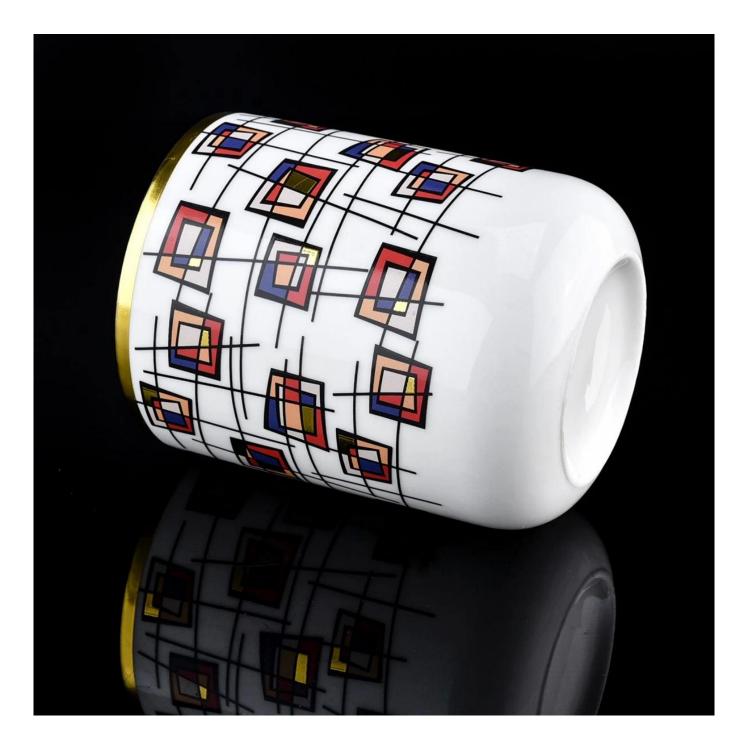

### **10oz** white ceramic candle jar with lid

### Candle Jars Description

| Item number. | SGDP21072604                                                                                                        |  |  |  |
|--------------|---------------------------------------------------------------------------------------------------------------------|--|--|--|
| Material     | ceramic candle jar                                                                                                  |  |  |  |
| craft        | Tin candle bucket with handle                                                                                       |  |  |  |
| Sample time  | <ol> <li>5 days if there is exist shape and size</li> <li>15 days, if you need new shapes and sizes mold</li> </ol> |  |  |  |
| Packing      | The usual packing                                                                                                   |  |  |  |