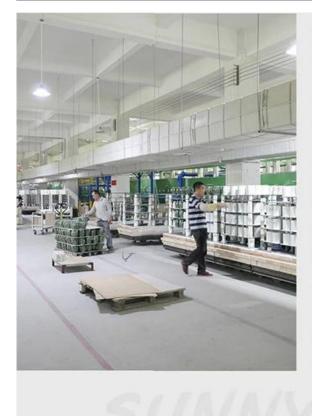

### Ceramic Factory

#### FACTORY SHOW

There are about 20000 square meters in our factory which was built in 1992 year; Superior quality and high efficiency can be guranteed.