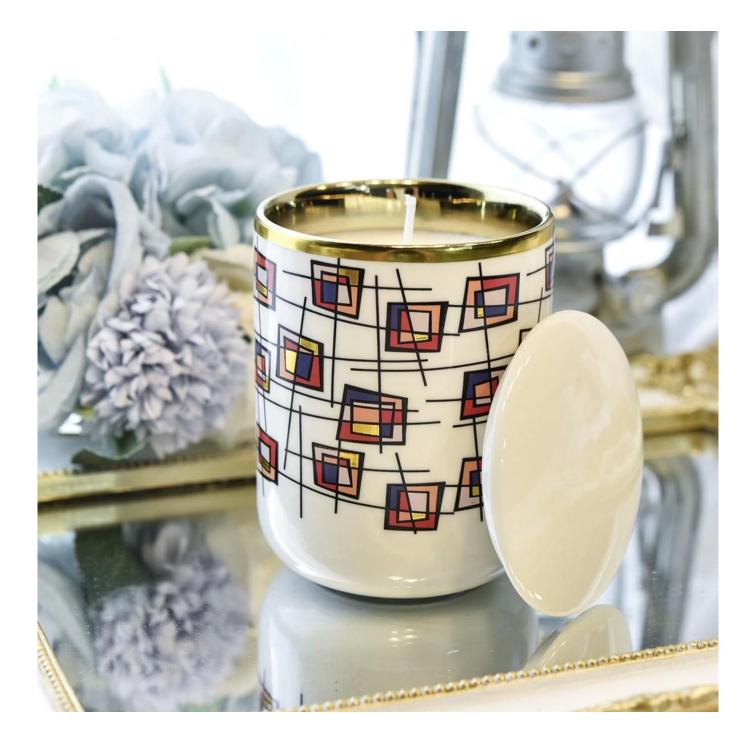

### **10oz** white ceramic candle jar with lid

### Candle Jars Description

| Item number. | SGDP21072604                                                                                                        |  |  |  |
|--------------|---------------------------------------------------------------------------------------------------------------------|--|--|--|
| Material     | ceramic candle jar                                                                                                  |  |  |  |
| craft        | Tin candle bucket with handle                                                                                       |  |  |  |
| Sample time  | <ol> <li>5 days if there is exist shape and size</li> <li>15 days, if you need new shapes and sizes mold</li> </ol> |  |  |  |
| Packing      | The usual packing                                                                                                   |  |  |  |