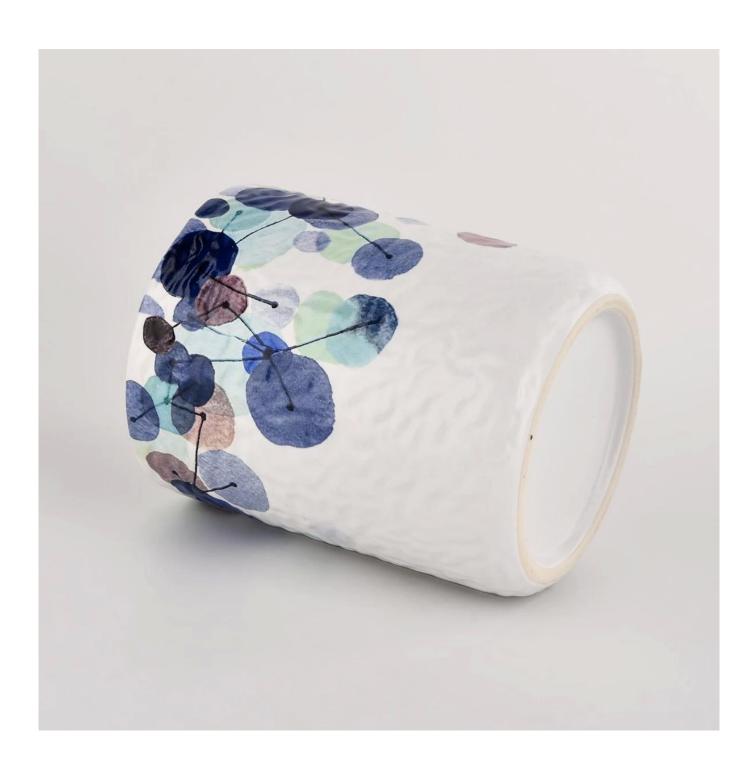

### Candle Jars Description

**Size: 83**mm\*105mm

This white ceramic vessel is made with beautiful painting which is good for holding about 11 oz wax.

Candle accessaries

Team and Office

Factory Show