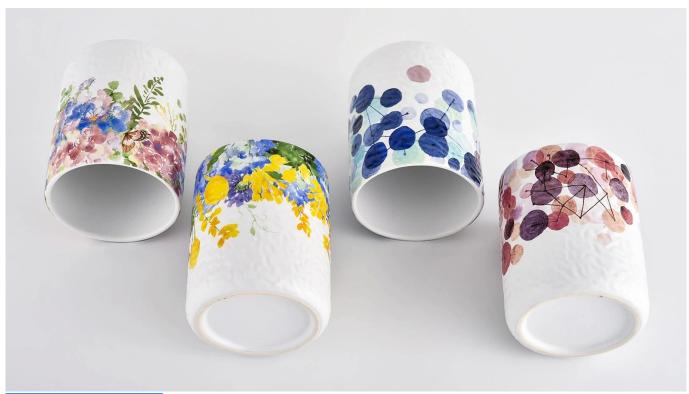

### Candle Jars Description

**Size: 83**mm\*105mm

This white ceramic vessel is made with beautiful painting which is good for holding about 11 oz wax.

Candle accessaries

Team and Office

Factory Show