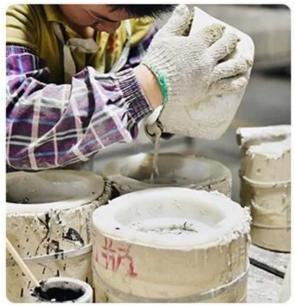

# 11 oz ceramic candle vessel empty beautiful candle jars

### Why Choose Sunny Glassware

- Upmost dedication to design, never compression on quality
- Sunny Glassware strictly protect the customers' designs, all the newly designed items from us haven't been copied in three years.
- Product quality is the major focus in Sunny Glassware. Sunny Glassware once demolished 80,000 pcs of glass vessel with barely visible blemish.

### Candle Jars Description

**Size: 83**mm\*105mm

This white ceramic vessel is made with beautiful painting which is good for holding about 11 oz wax.















Candle accessaries





Team and Office





Factory Show

# · FACTORY ·







# PROCESS CRAFTS



Packing & Shipping

# **Different From The Peer**

Own professional shipping company( Shenzhen Sunny Worldwide logistics)



20+ years freight history and WCA members.



# **PACKING**









Certificates



## Sample Room and Trade Show

<u>Sunny Glassware</u> present more than 5,000 items at Shenzhen sample room for a widely selection. it won a great cust omer evaluation. Welcome to Shenzhen office! The picture as following is only one part of our Owned design <u>candle</u> <u>holders</u>, Welcome to Shenzhen office to find your favorites, it will bring you a big surprise becasue it's hard to find another supplier like this in China.

# SAMPLE ROOM\_









# **EXHIBITION**