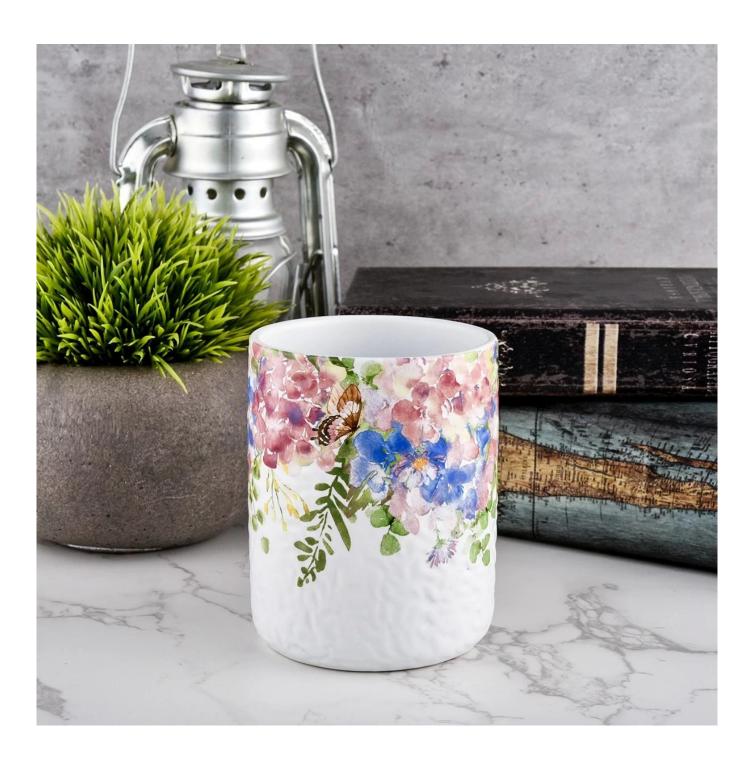

### Candle Jars Description

**Size: 83**mm\*105mm

This white ceramic vessel is made with beautiful painting which is good for holding about 11 oz wax.

Candle accessaries

Team and Office

Factory Show