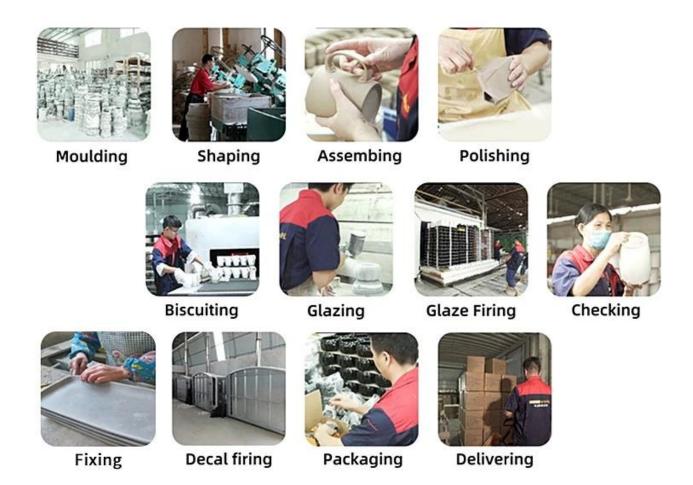

# 11 oz ceramic candle vessel empty beautiful candle jars

### Why Choose Sunny Glassware

- Upmost dedication to design, never compression on quality
- Sunny Glassware strictly protect the customers' designs, all the newly designed items from us haven't been copied in three years.
- Product quality is the major focus in Sunny Glassware. Sunny Glassware once demolished 80,000 pcs of glass vessel with barely visible blemish.

### Candle Jars Description

**Size: 83**mm\*105mm

This white ceramic vessel is made with beautiful painting which is good for holding about 11 oz wax.















Candle accessaries





Team and Office





Factory Show

# · FACTORY ·







# PROCESS CRAFTS



Packing & Shipping

# **Different From The Peer**

Own professional shipping company( Shenzhen Sunny Worldwide logistics)



20+ years freight history and WCA members.



# **PACKING**









Certificates



## Sample Room and Trade Show

<u>Sunny Glassware</u> present more than 5,000 items at Shenzhen sample room for a widely selection. it won a great cust omer evaluation. Welcome to Shenzhen office! The picture as following is only one part of our Owned design <u>candle</u> <u>holders</u>, Welcome to Shenzhen office to find your favorites, it will bring you a big surprise becasue it's hard to find another supplier like this in China.

# SAMPLE ROOM\_









# **EXHIBITION**