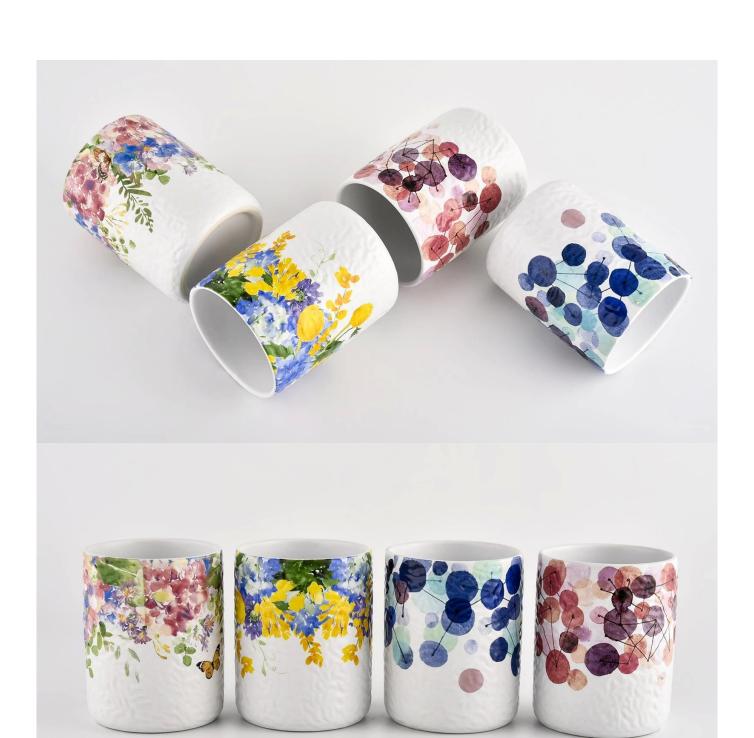

### Candle Jars Description

**Size: 83**mm\*105mm

This white ceramic vessel is made with beautiful painting which is good for holding about 11 oz wax.

Candle accessaries

Team and Office

Factory Show