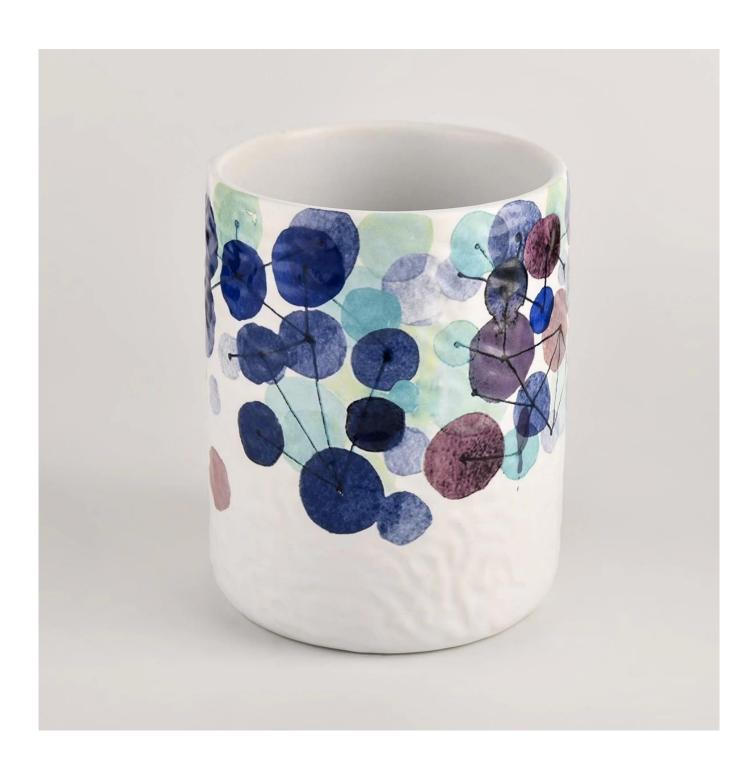

### Candle Jars Description

**Size: 83**mm\*105mm

This white ceramic vessel is made with beautiful painting which is good for holding about 11 oz wax.

Candle accessaries

Team and Office

Factory Show