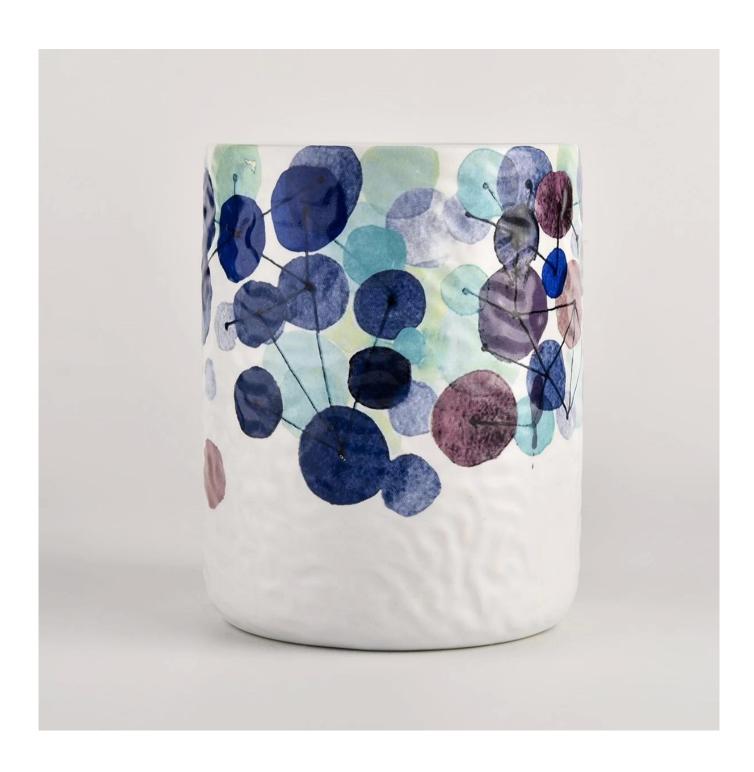

### Candle Jars Description

**Size: 83**mm\*105mm

This white ceramic vessel is made with beautiful painting which is good for holding about 11 oz wax.

Candle accessaries

Team and Office

Factory Show