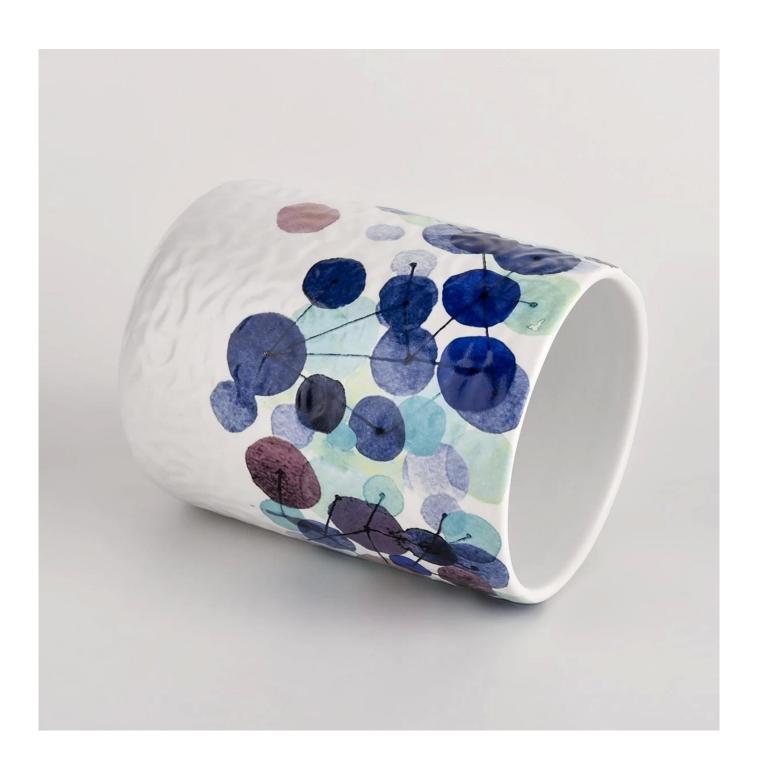

### Candle Jars Description

**Size: 83**mm\*105mm

This white ceramic vessel is made with beautiful painting which is good for holding about 11 oz wax.

Candle accessaries

Team and Office

Factory Show