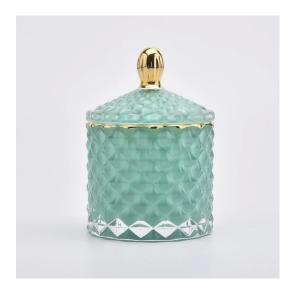

## 110ml Luxury Green Candle Jar Glass With Lids

#### Flexible size design allows your market to grow rapidly

Item No.:SGHY19082607

Body
☐
Top dia:65mm Bottom dia: 65mm Height: 57mm Weight:155g Capacity: 110ml

Lid:

Top dia:53mm Height: 40mm Weight:161g

Custom designs and different sizes available