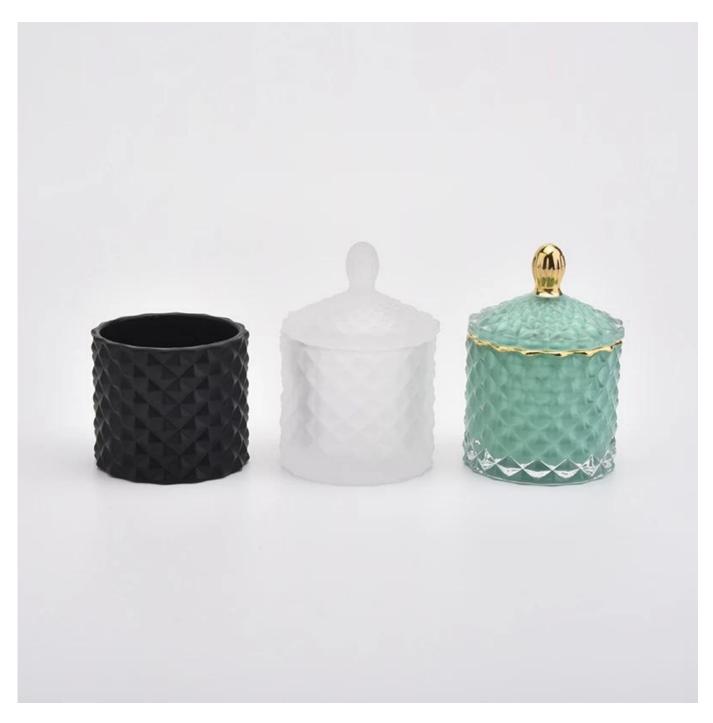

## 110ml Luxury Green Candle Jar Glass With Lids

#### Flexible size design allows your market to grow rapidly

Item No.:SGHY19082607

Body
☐
Top dia:65mm Bottom dia: 65mm Height: 57mm Weight:155g Capacity: 110ml

Lid:

Top dia:53mm Height: 40mm Weight:161g

Custom designs and different sizes available