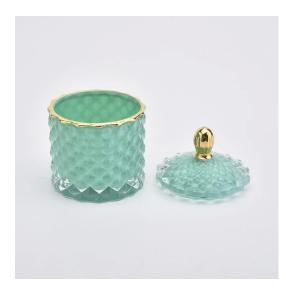

## 110ml Luxury Green Candle Jar Glass With Lids

#### Flexible size design allows your market to grow rapidly

Item No.:SGHY19082607

Body
☐
Top dia:65mm Bottom dia: 65mm Height: 57mm Weight:155g Capacity: 110ml

Lid:

Top dia:53mm Height: 40mm Weight:161g

Custom designs and different sizes available