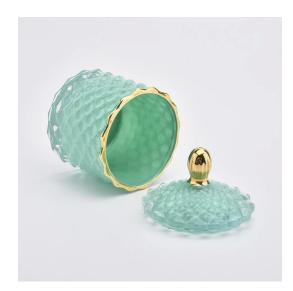

## 110ml Luxury Green Candle Jar Glass With Lids

#### Flexible size design allows your market to grow rapidly

Item No.:SGHY19082607

Body
☐
Top dia:65mm Bottom dia: 65mm Height: 57mm Weight:155g Capacity: 110ml

Lid:

Top dia:53mm Height: 40mm Weight:161g

Custom designs and different sizes available