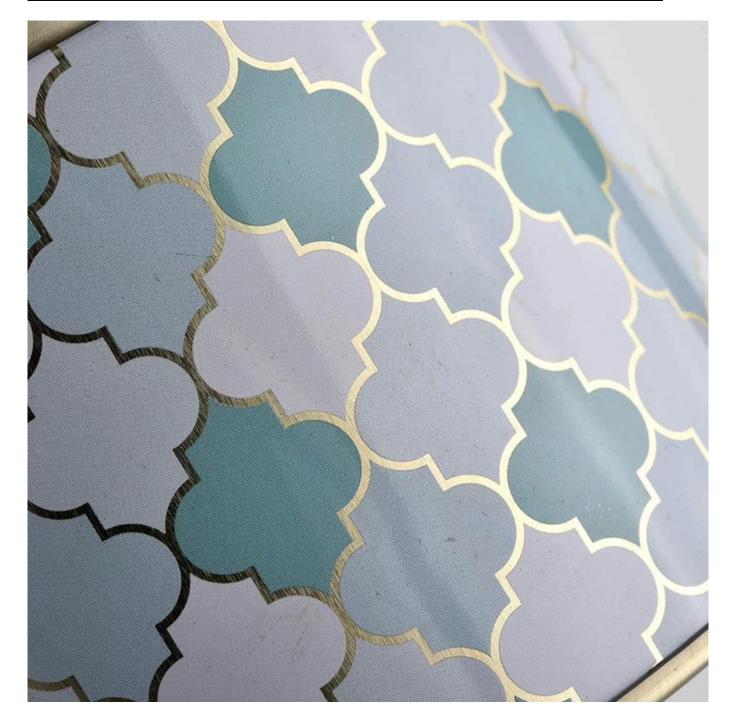

### 11oz colorful tinplate candle jars with gold lid for wholesale

Why Choose Sunny Glassware

- Powerful OEM/ODM capacity Upmost dedication to design, never compression on quality
- Sunny Glassware strictly protect the customers' designs, all the newly designed items from us haven't been copied in three years.
- Product quality is the major focus in Sunny Glassware. Sunny Glassware once demolished 80,000 pcs of glass vessel with barely visible blemish.

#### Candle Jars Description

| Item number.     | SGHZ21101601                                                  |  |  |  |
|------------------|---------------------------------------------------------------|--|--|--|
| Material         | Tin                                                           |  |  |  |
| craft            | Tin candle bucket with handle                                 |  |  |  |
|                  | 1. 5 days if there is exist shape and size                    |  |  |  |
|                  | 2. 15 days, if you need new shapes and sizes mold             |  |  |  |
| Packing          | The usual packing                                             |  |  |  |
| Product Capacity | 7500,000 ~ 1,000,000 pieces per month                         |  |  |  |
| Delivery time    | livery time Within 45 days after sampling and order confirmed |  |  |  |