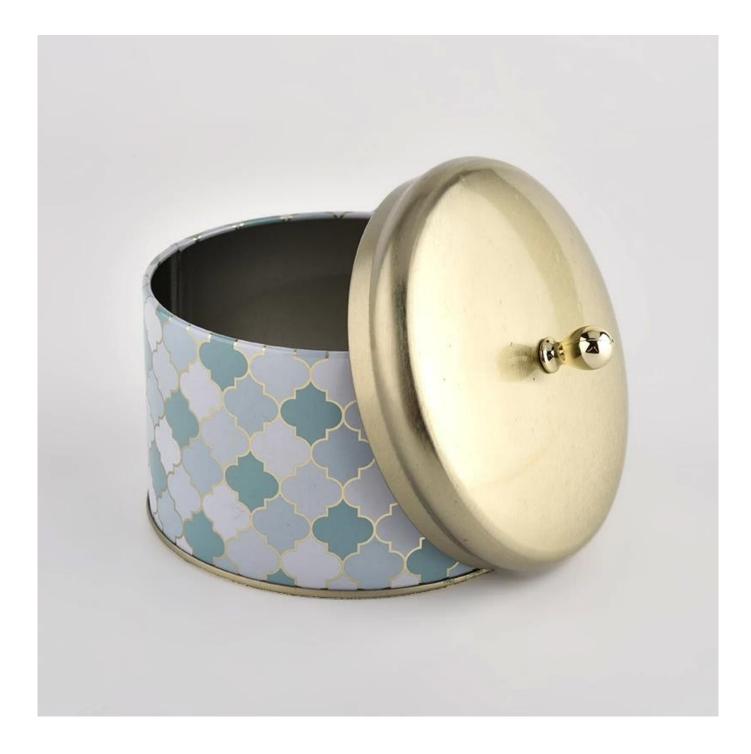

### 11oz colorful tinplate candle jars with gold lid for wholesale

Why Choose Sunny Glassware

- Powerful OEM/ODM capacity Upmost dedication to design, never compression on quality
- Sunny Glassware strictly protect the customers' designs, all the newly designed items from us haven't been copied in three years.
- Product quality is the major focus in Sunny Glassware. Sunny Glassware once demolished 80,000 pcs of glass vessel with barely visible blemish.

#### Candle Jars Description

| Item number.     | SGHZ21101601                                                  |  |  |  |
|------------------|---------------------------------------------------------------|--|--|--|
| Material         | Tin                                                           |  |  |  |
| craft            | Tin candle bucket with handle                                 |  |  |  |
|                  | 1. 5 days if there is exist shape and size                    |  |  |  |
|                  | 2. 15 days, if you need new shapes and sizes mold             |  |  |  |
| Packing          | The usual packing                                             |  |  |  |
| Product Capacity | 7500,000 ~ 1,000,000 pieces per month                         |  |  |  |
| Delivery time    | livery time Within 45 days after sampling and order confirmed |  |  |  |