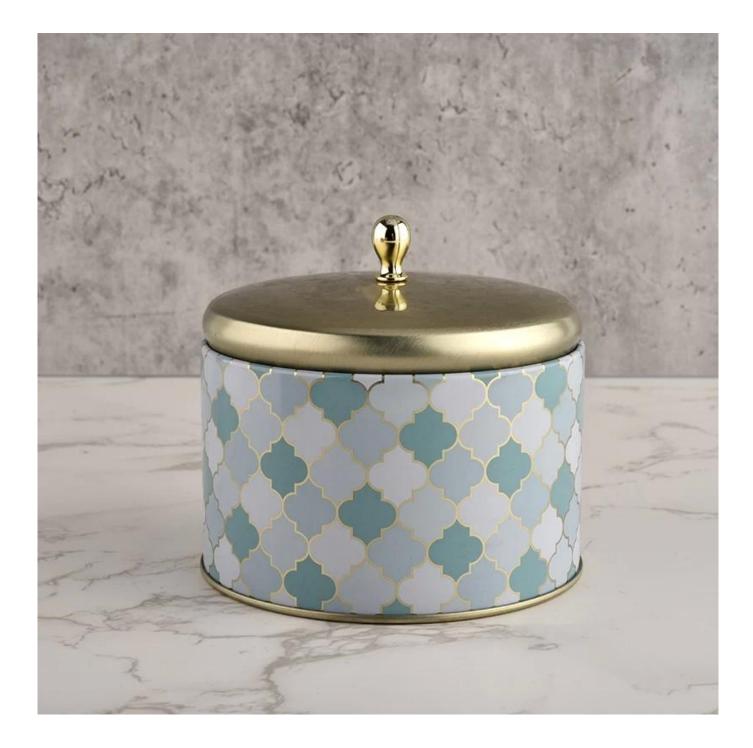

### 11oz colorful tinplate candle jars with gold lid for wholesale

Why Choose Sunny Glassware

- Powerful OEM/ODM capacity Upmost dedication to design, never compression on quality
- Sunny Glassware strictly protect the customers' designs, all the newly designed items from us haven't been copied in three years.
- Product quality is the major focus in Sunny Glassware. Sunny Glassware once demolished 80,000 pcs of glass vessel with barely visible blemish.

#### Candle Jars Description

| Item number.     | SGHZ21101601                                                  |  |  |  |
|------------------|---------------------------------------------------------------|--|--|--|
| Material         | Tin                                                           |  |  |  |
| craft            | Tin candle bucket with handle                                 |  |  |  |
|                  | 1. 5 days if there is exist shape and size                    |  |  |  |
|                  | 2. 15 days, if you need new shapes and sizes mold             |  |  |  |
| Packing          | The usual packing                                             |  |  |  |
| Product Capacity | 7500,000 ~ 1,000,000 pieces per month                         |  |  |  |
| Delivery time    | livery time Within 45 days after sampling and order confirmed |  |  |  |