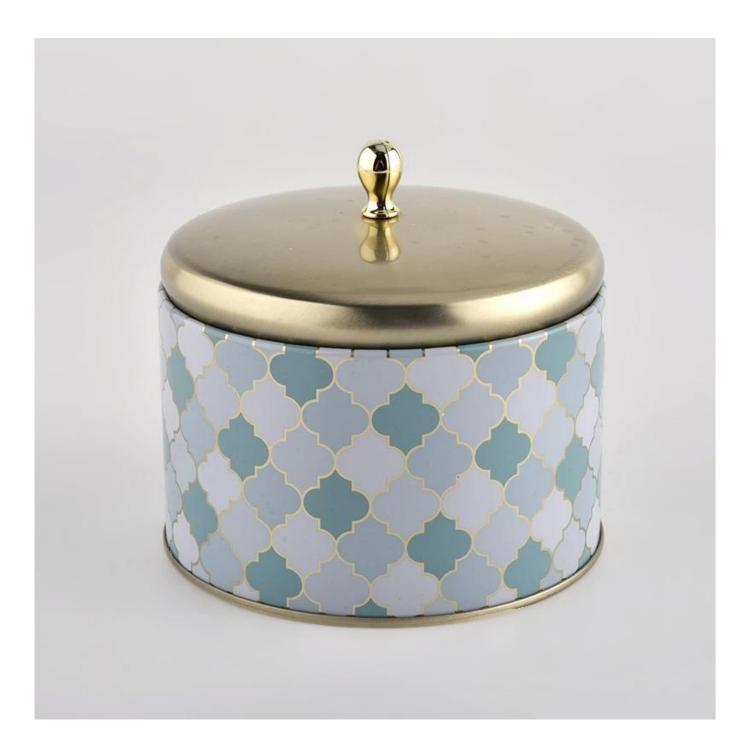

### 11oz colorful tinplate candle jars with gold lid for wholesale

Why Choose Sunny Glassware

- Powerful OEM/ODM capacity Upmost dedication to design, never compression on quality
- Sunny Glassware strictly protect the customers' designs, all the newly designed items from us haven't been copied in three years.
- Product quality is the major focus in Sunny Glassware. Sunny Glassware once demolished 80,000 pcs of glass vessel with barely visible blemish.

#### Candle Jars Description

| Item number.     | SGHZ21101601                                                  |  |  |  |
|------------------|---------------------------------------------------------------|--|--|--|
| Material         | Tin                                                           |  |  |  |
| craft            | Tin candle bucket with handle                                 |  |  |  |
|                  | 1. 5 days if there is exist shape and size                    |  |  |  |
|                  | 2. 15 days, if you need new shapes and sizes mold             |  |  |  |
| Packing          | The usual packing                                             |  |  |  |
| Product Capacity | 7500,000 ~ 1,000,000 pieces per month                         |  |  |  |
| Delivery time    | livery time Within 45 days after sampling and order confirmed |  |  |  |