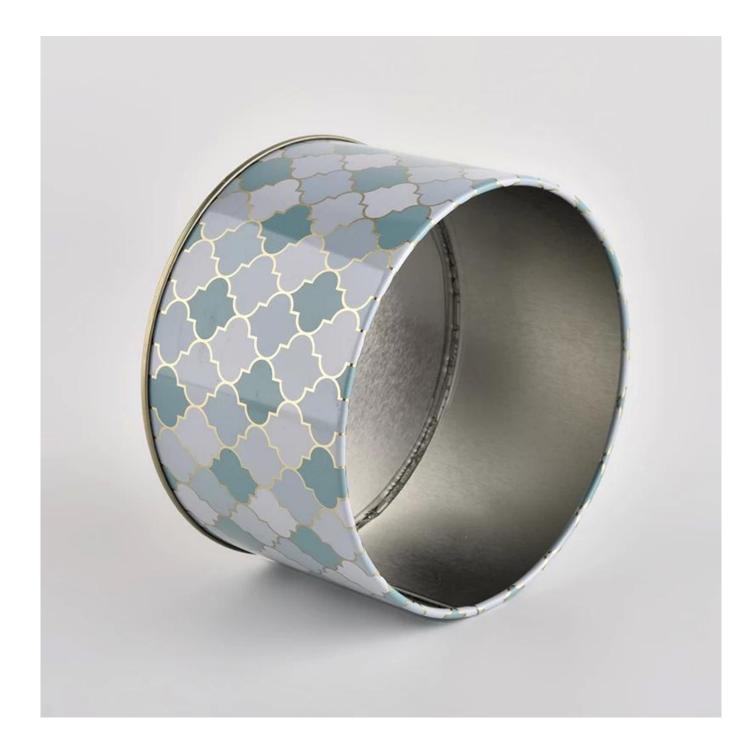

### 11oz colorful tinplate candle jars with gold lid for wholesale

Why Choose Sunny Glassware

- Powerful OEM/ODM capacity Upmost dedication to design, never compression on quality
- Sunny Glassware strictly protect the customers' designs, all the newly designed items from us haven't been copied in three years.
- Product quality is the major focus in Sunny Glassware. Sunny Glassware once demolished 80,000 pcs of glass vessel with barely visible blemish.

#### Candle Jars Description

| Item number.     | SGHZ21101601                                                  |  |  |  |
|------------------|---------------------------------------------------------------|--|--|--|
| Material         | Tin                                                           |  |  |  |
| craft            | Tin candle bucket with handle                                 |  |  |  |
|                  | 1. 5 days if there is exist shape and size                    |  |  |  |
|                  | 2. 15 days, if you need new shapes and sizes mold             |  |  |  |
| Packing          | The usual packing                                             |  |  |  |
| Product Capacity | 7500,000 ~ 1,000,000 pieces per month                         |  |  |  |
| Delivery time    | livery time Within 45 days after sampling and order confirmed |  |  |  |