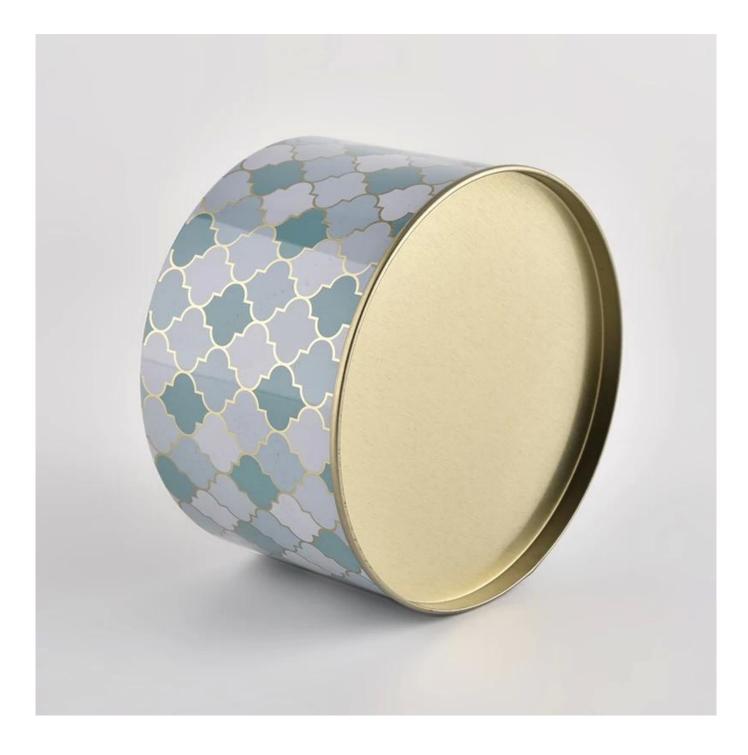

### 11oz colorful tinplate candle jars with gold lid for wholesale

Why Choose Sunny Glassware

- Powerful OEM/ODM capacity Upmost dedication to design, never compression on quality
- Sunny Glassware strictly protect the customers' designs, all the newly designed items from us haven't been copied in three years.
- Product quality is the major focus in Sunny Glassware. Sunny Glassware once demolished 80,000 pcs of glass vessel with barely visible blemish.

#### Candle Jars Description

| Item number.     | SGHZ21101601                                                  |  |  |  |
|------------------|---------------------------------------------------------------|--|--|--|
| Material         | Tin                                                           |  |  |  |
| craft            | Tin candle bucket with handle                                 |  |  |  |
|                  | 1. 5 days if there is exist shape and size                    |  |  |  |
|                  | 2. 15 days, if you need new shapes and sizes mold             |  |  |  |
| Packing          | The usual packing                                             |  |  |  |
| Product Capacity | 7500,000 ~ 1,000,000 pieces per month                         |  |  |  |
| Delivery time    | livery time Within 45 days after sampling and order confirmed |  |  |  |