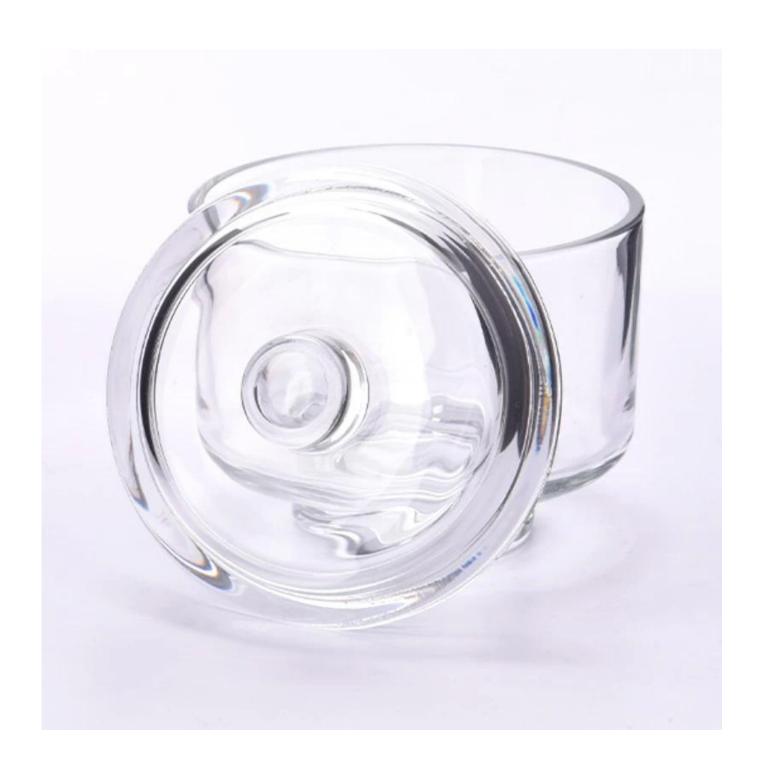

#### 11oz round glass candle jar with lid

- \* this candle holder is glass material
- \* popular size in market

#### Candle Jars Description

| Item number. | SGHY24041002                                                                                                         |  |  |
|--------------|----------------------------------------------------------------------------------------------------------------------|--|--|
| Material     | glass                                                                                                                |  |  |
| craft        | pressed glass candle jars                                                                                            |  |  |
| Sample time  | <ol> <li>5 days if there is glass shape and size</li> <li>15 days, if you need new shapes and sizes glass</li> </ol> |  |  |
| Packing      | The usual packing, 4 pieces in the inner box, 48 pieces box                                                          |  |  |