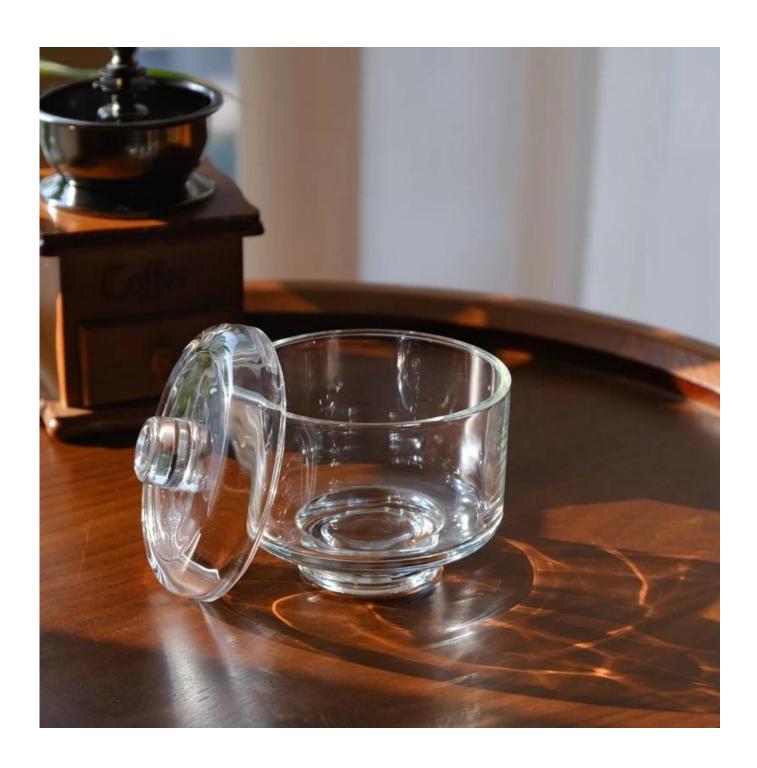

#### 11oz round glass candle jar with lid

- \* this candle holder is glass material
- \* popular size in market

#### Candle Jars Description

| Item number. | SGHY24041002                                                                                                         |  |  |
|--------------|----------------------------------------------------------------------------------------------------------------------|--|--|
| Material     | glass                                                                                                                |  |  |
| craft        | pressed glass candle jars                                                                                            |  |  |
| Sample time  | <ol> <li>5 days if there is glass shape and size</li> <li>15 days, if you need new shapes and sizes glass</li> </ol> |  |  |
| Packing      | The usual packing, 4 pieces in the inner box, 48 pieces box                                                          |  |  |