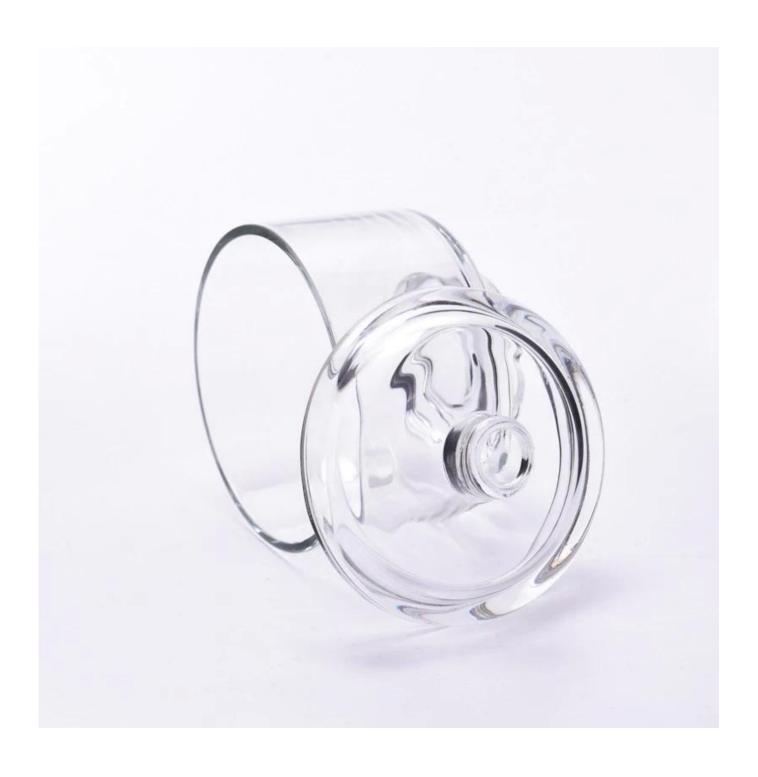

#### 11oz round glass candle jar with lid

- \* this candle holder is glass material
- \* popular size in market

#### Candle Jars Description

| Item number. | SGHY24041002                                                                                                         |  |  |
|--------------|----------------------------------------------------------------------------------------------------------------------|--|--|
| Material     | glass                                                                                                                |  |  |
| craft        | pressed glass candle jars                                                                                            |  |  |
| Sample time  | <ol> <li>5 days if there is glass shape and size</li> <li>15 days, if you need new shapes and sizes glass</li> </ol> |  |  |
| Packing      | The usual packing, 4 pieces in the inner box, 48 pieces box                                                          |  |  |