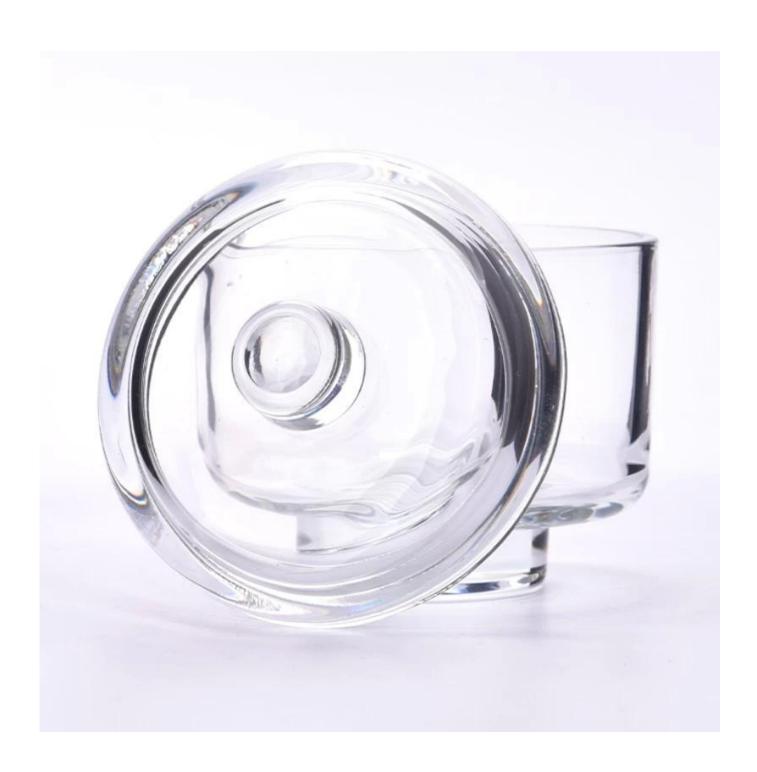

#### 11oz round glass candle jar with lid

- \* this candle holder is glass material
- \* popular size in market

#### Candle Jars Description

| Item number. | SGHY24041002                                                                                                         |  |  |
|--------------|----------------------------------------------------------------------------------------------------------------------|--|--|
| Material     | glass                                                                                                                |  |  |
| craft        | pressed glass candle jars                                                                                            |  |  |
| Sample time  | <ol> <li>5 days if there is glass shape and size</li> <li>15 days, if you need new shapes and sizes glass</li> </ol> |  |  |
| Packing      | The usual packing, 4 pieces in the inner box, 48 pieces box                                                          |  |  |