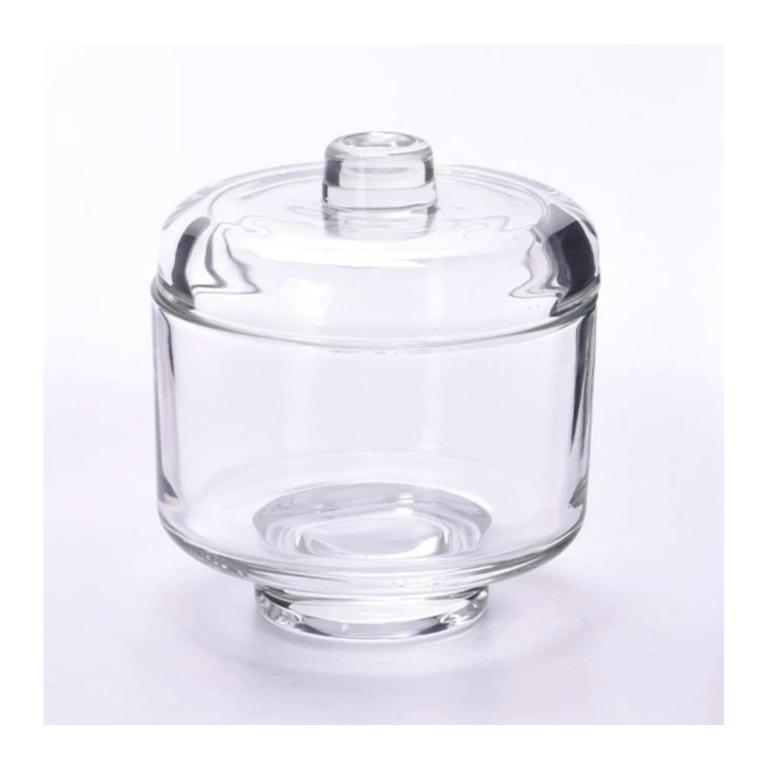

#### 11oz round glass candle jar with lid

- \* this candle holder is glass material
- \* popular size in market

#### Candle Jars Description

| Item number. | SGHY24041002                                                                                                         |  |  |
|--------------|----------------------------------------------------------------------------------------------------------------------|--|--|
| Material     | glass                                                                                                                |  |  |
| craft        | pressed glass candle jars                                                                                            |  |  |
| Sample time  | <ol> <li>5 days if there is glass shape and size</li> <li>15 days, if you need new shapes and sizes glass</li> </ol> |  |  |
| Packing      | The usual packing, 4 pieces in the inner box, 48 pieces box                                                          |  |  |