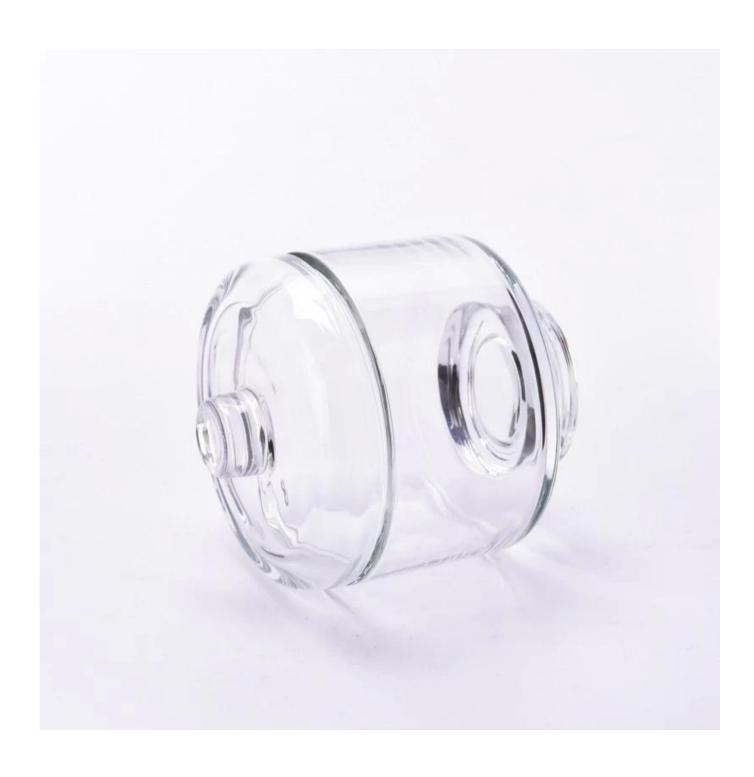

#### 11oz round glass candle jar with lid

- \* this candle holder is glass material
- \* popular size in market

#### Candle Jars Description

| Item number. | SGHY24041002                                                                                                         |  |  |
|--------------|----------------------------------------------------------------------------------------------------------------------|--|--|
| Material     | glass                                                                                                                |  |  |
| craft        | pressed glass candle jars                                                                                            |  |  |
| Sample time  | <ol> <li>5 days if there is glass shape and size</li> <li>15 days, if you need new shapes and sizes glass</li> </ol> |  |  |
| Packing      | The usual packing, 4 pieces in the inner box, 48 pieces box                                                          |  |  |