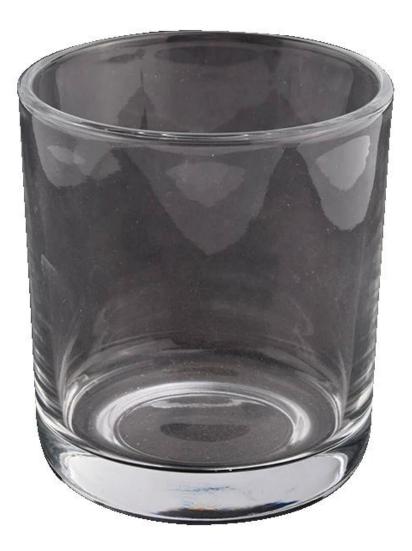

# 12 oz 10oz custom transparent round bottom glass candle jar

Why Choose Sunny Glassware

- Upmost dedication to design, never compression on quality
- Sunny Glassware strictly protect the customers' designs, all the newly designed items from us haven't been copied in three years.
- Product quality is the major focus in Sunny Glassware. Sunny Glassware once demolished 80,000 pcs of glass vessel with barely visible blemish.

#### Candle Jars Description

| Item no     | SGJD21012905                                                |  |  |  |
|-------------|-------------------------------------------------------------|--|--|--|
| Material    | glass candle jar                                            |  |  |  |
| craft       | pressed glass candle jars                                   |  |  |  |
| Sample time | 1. 5 days if there is glass shape and size                  |  |  |  |
|             | 2. 15 days, if you need new shapes and sizes glass          |  |  |  |
| Packing     | The usual packing, 4 pieces in the inner box, 48 pieces box |  |  |  |