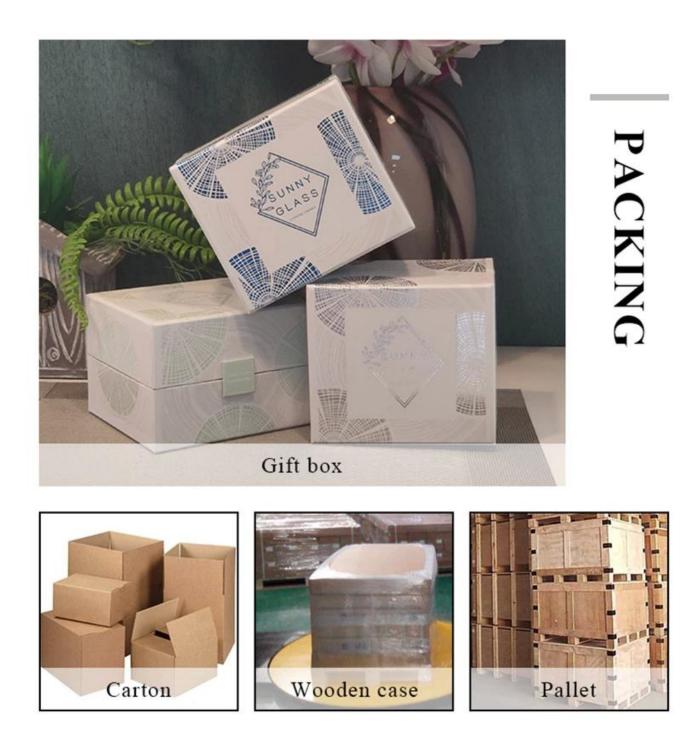

#### Candle Jars Description

| Item no     | SGJD21012905                                                |  |  |  |
|-------------|-------------------------------------------------------------|--|--|--|
| Material    | glass candle jar                                            |  |  |  |
| craft       | pressed glass candle jars                                   |  |  |  |
| Sample time | 1. 5 days if there is glass shape and size                  |  |  |  |
|             | 2. 15 days, if you need new shapes and sizes glass          |  |  |  |
| Packing     | The usual packing, 4 pieces in the inner box, 48 pieces box |  |  |  |

| Product            | 500,000 ~ 1,000,000 pieces per month                                                                                                                                                                                                                                                                   |  |  |  |
|--------------------|--------------------------------------------------------------------------------------------------------------------------------------------------------------------------------------------------------------------------------------------------------------------------------------------------------|--|--|--|
| Capacity           |                                                                                                                                                                                                                                                                                                        |  |  |  |
| Delivery time      | Within 35 days after sampling and order confirmed                                                                                                                                                                                                                                                      |  |  |  |
| Payment terms      | 30% deposit by T / T in advance and balance against copy of B / L                                                                                                                                                                                                                                      |  |  |  |
| Delivery           | By sea, by air, through express and shipping agent acceptable                                                                                                                                                                                                                                          |  |  |  |
| Product            | <ol> <li>Home decorations glass candle jar from high quality</li> <li>Suitable for use at hotel, home, etc.</li> </ol>                                                                                                                                                                                 |  |  |  |
| Features           | 3. Meet the ASTM Test                                                                                                                                                                                                                                                                                  |  |  |  |
| For your<br>choice | <ol> <li>Various designs and sizes for selection</li> <li>Any color painted, cool, plating, laser model Processing cutter</li> <li>Special package as shrink film, color gift box, white gift box, etc.</li> <li>We have a professional workshop and warehouse for ensure<br/>delivery time</li> </ol> |  |  |  |