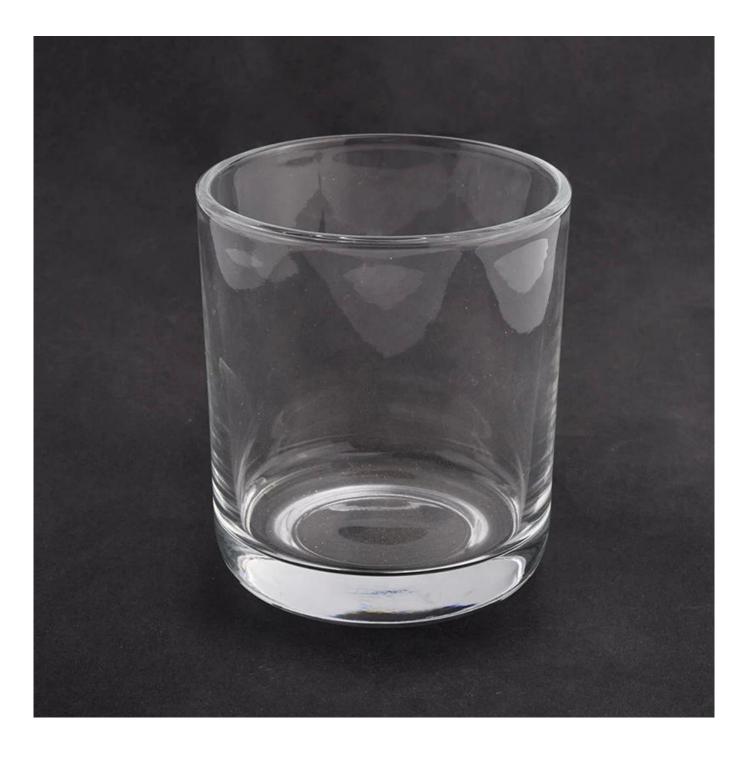

# 12 oz 10oz custom transparent round bottom glass candle jar

Why Choose Sunny Glassware

- Upmost dedication to design, never compression on quality
- Sunny Glassware strictly protect the customers' designs, all the newly designed items from us haven't been copied in three years.
- Product quality is the major focus in Sunny Glassware. Sunny Glassware once demolished 80,000 pcs of glass vessel with barely visible blemish.

#### Candle Jars Description

| Item no     | SGJD21012905                                                |  |  |  |
|-------------|-------------------------------------------------------------|--|--|--|
| Material    | glass candle jar                                            |  |  |  |
| craft       | pressed glass candle jars                                   |  |  |  |
| Sample time | 1. 5 days if there is glass shape and size                  |  |  |  |
|             | 2. 15 days, if you need new shapes and sizes glass          |  |  |  |
| Packing     | The usual packing, 4 pieces in the inner box, 48 pieces box |  |  |  |