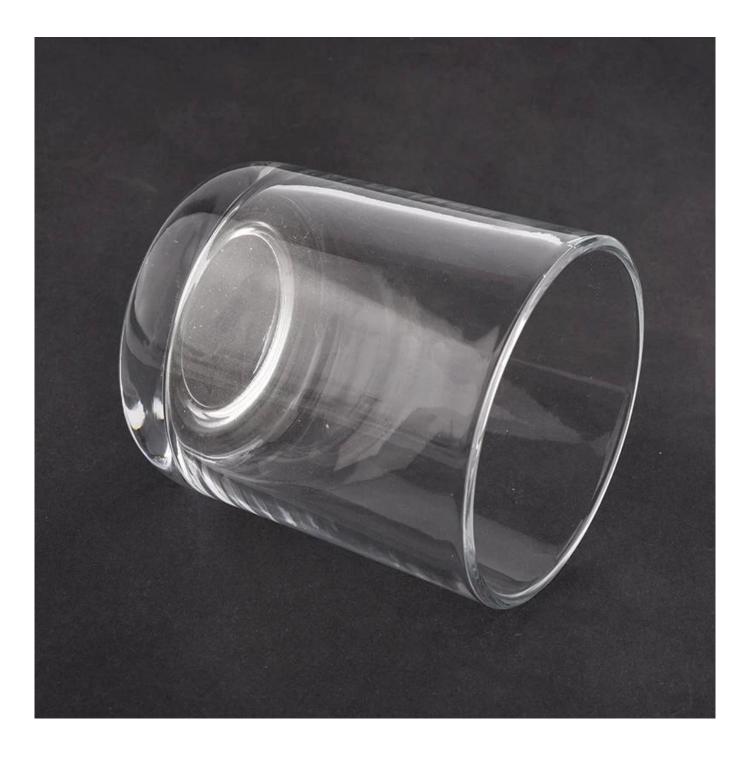

# 12 oz 10oz custom transparent round bottom glass candle jar

Why Choose Sunny Glassware

- Upmost dedication to design, never compression on quality
- Sunny Glassware strictly protect the customers' designs, all the newly designed items from us haven't been copied in three years.
- Product quality is the major focus in Sunny Glassware. Sunny Glassware once demolished 80,000 pcs of glass vessel with barely visible blemish.

#### Candle Jars Description

| Item no     | SGJD21012905                                                |  |  |  |
|-------------|-------------------------------------------------------------|--|--|--|
| Material    | glass candle jar                                            |  |  |  |
| craft       | pressed glass candle jars                                   |  |  |  |
| Sample time | 1. 5 days if there is glass shape and size                  |  |  |  |
|             | 2. 15 days, if you need new shapes and sizes glass          |  |  |  |
| Packing     | The usual packing, 4 pieces in the inner box, 48 pieces box |  |  |  |