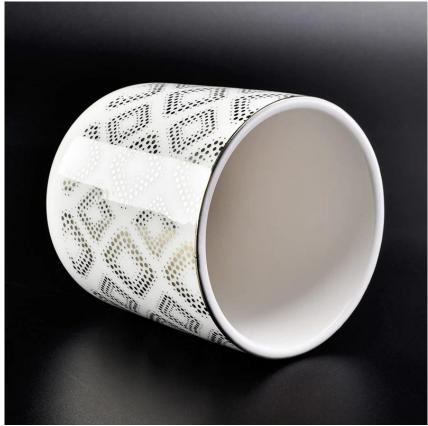

#### 12 oz ceramic candle vessels in white with gold pattern

Sunny Glassware not only places OEM / ODM orders, but also helps many brands get started with product concepts.

# Flexible size design can expand rapidly your market

Top Dia:88mm Bottom Dia:80mm Height:97mm Weight:324g Capacity:400ml

We turn your ideas into creative scented products and sell them on the local market.