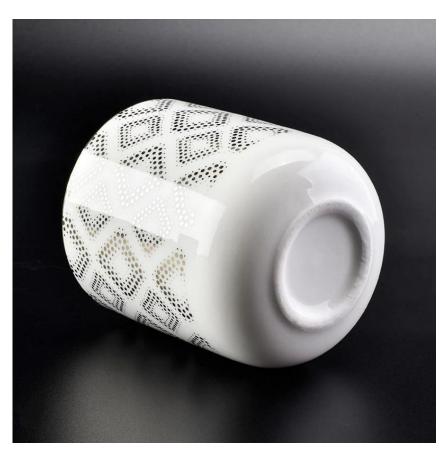

#### 12 oz ceramic candle vessels in white with gold pattern

Sunny Glassware not only places OEM / ODM orders, but also helps many brands get started with product concepts.

# Flexible size design can expand rapidly your market

Top Dia:88mm Bottom Dia:80mm Height:97mm Weight:324g Capacity:400ml

We turn your ideas into creative scented products and sell them on the local market.