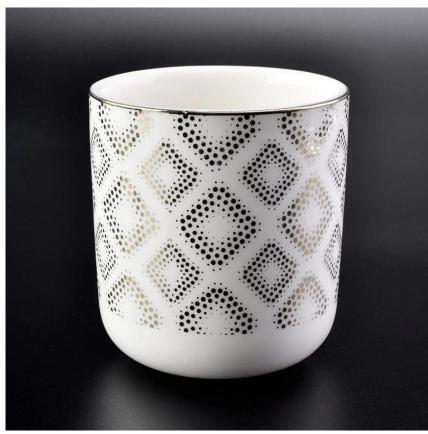

#### 12 oz ceramic candle vessels in white with gold pattern

Sunny Glassware not only places OEM / ODM orders, but also helps many brands get started with product concepts.

# Flexible size design can expand rapidly your market

Top Dia:88mm Bottom Dia:80mm Height:97mm Weight:324g Capacity:400ml

We turn your ideas into creative scented products and sell them on the local market.