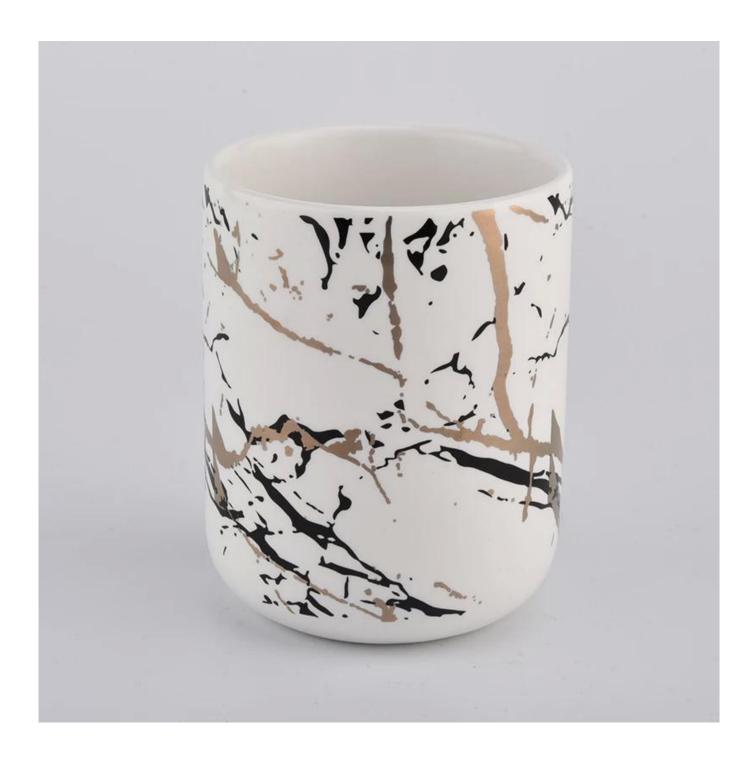

# 12 oz frost white art printing parttern ceramic candle vessel

Sunny glassware have all kinds of products being exported to more than 30 countries and regions

F ocusing on luxury fragrance products in the latest 10 years, Sunny Glassware is the supplier of 80% fragrance brands in the United States

### product description

specification Item no.: SGXYT20112713
Top dia: 82.5mm
Bottom dia: 55mm
Height: 102mm
Weight: 300g
Capacity: 380ml

| sampling      | 1. 5 days if there is glassy and size                                            |  |  |  |  |  |
|---------------|----------------------------------------------------------------------------------|--|--|--|--|--|
| time          | 2. 15 days, if you need new shapes and sizes                                     |  |  |  |  |  |
| delivery time | ivery time About 55 days after sampling and orders                               |  |  |  |  |  |
| payment       | 30% of T / T deposit and B / L copy in advance                                   |  |  |  |  |  |
| terms         |                                                                                  |  |  |  |  |  |
| delivery      | Through the shipping, you can accept through express delivery and transportation |  |  |  |  |  |
|               | agents                                                                           |  |  |  |  |  |
|               | Various design and size selection                                                |  |  |  |  |  |
|               | 2 Any color painted, cool, electroplating, laser model processing cutter         |  |  |  |  |  |
| Select you    | 3. Special packaging as a shrink film, color gift box, white gift box, etc.      |  |  |  |  |  |
|               | We have professional seminars and warehouses to ensure delivery time             |  |  |  |  |  |
|               |                                                                                  |  |  |  |  |  |
|               |                                                                                  |  |  |  |  |  |