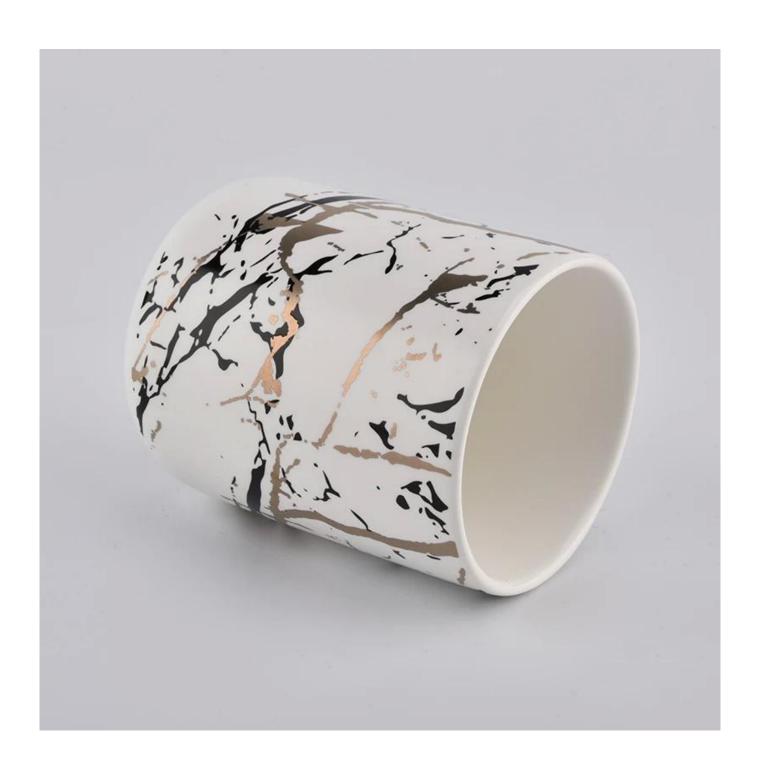

# 12 oz frost white art printing parttern ceramic candle vessel

Sunny glassware have all kinds of products being exported to more than 30 countries and regions

F ocusing on luxury fragrance products in the latest 10 years, Sunny Glassware is the supplier of 80% fragrance brands in the United States

### product description

specification Item no.: SGXYT20112713
Top dia: 82.5mm
Bottom dia: 55mm
Height: 102mm
Weight: 300g
Capacity: 380ml

| sampling      | 1. 5 days if there is glassy and size                                            |  |  |  |  |  |
|---------------|----------------------------------------------------------------------------------|--|--|--|--|--|
| time          | 2. 15 days, if you need new shapes and sizes                                     |  |  |  |  |  |
| delivery time | ivery time About 55 days after sampling and orders                               |  |  |  |  |  |
| payment       | 30% of T / T deposit and B / L copy in advance                                   |  |  |  |  |  |
| terms         |                                                                                  |  |  |  |  |  |
| delivery      | Through the shipping, you can accept through express delivery and transportation |  |  |  |  |  |
|               | agents                                                                           |  |  |  |  |  |
|               | Various design and size selection                                                |  |  |  |  |  |
|               | 2 Any color painted, cool, electroplating, laser model processing cutter         |  |  |  |  |  |
| Select you    | 3. Special packaging as a shrink film, color gift box, white gift box, etc.      |  |  |  |  |  |
|               | We have professional seminars and warehouses to ensure delivery time             |  |  |  |  |  |
|               |                                                                                  |  |  |  |  |  |
|               |                                                                                  |  |  |  |  |  |