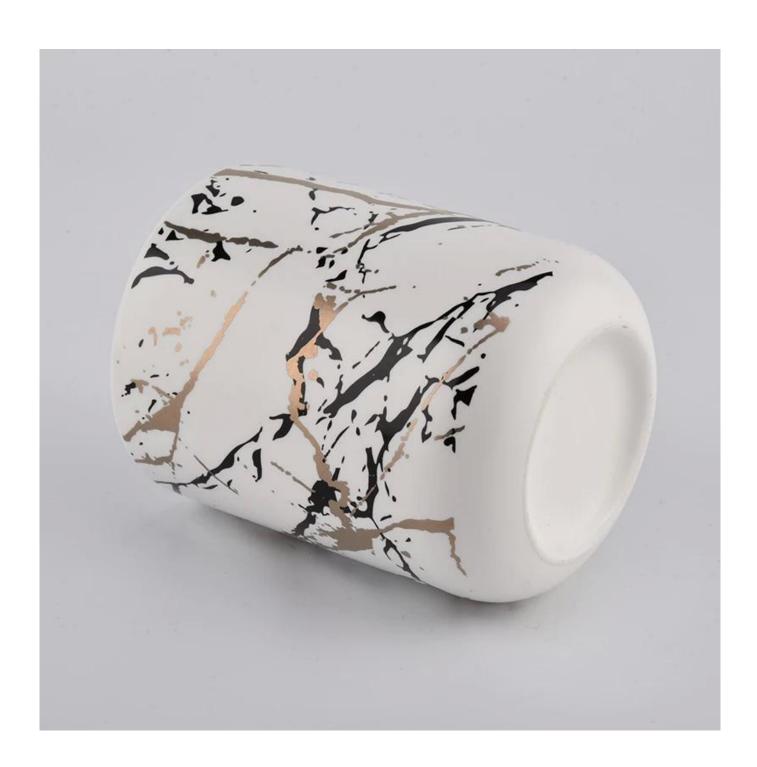

# 12 oz frost white art printing parttern ceramic candle vessel

Sunny glassware have all kinds of products being exported to more than 30 countries and regions

F ocusing on luxury fragrance products in the latest 10 years, Sunny Glassware is the supplier of 80% fragrance brands in the United States

### product description

specification Item no.: SGXYT20112713
Top dia: 82.5mm
Bottom dia: 55mm
Height: 102mm
Weight: 300g
Capacity: 380ml

| sampling      | 1. 5 days if there is glassy and size                                            |  |  |  |  |  |
|---------------|----------------------------------------------------------------------------------|--|--|--|--|--|
| time          | 2. 15 days, if you need new shapes and sizes                                     |  |  |  |  |  |
| delivery time | ivery time About 55 days after sampling and orders                               |  |  |  |  |  |
| payment       | 30% of T / T deposit and B / L copy in advance                                   |  |  |  |  |  |
| terms         |                                                                                  |  |  |  |  |  |
| delivery      | Through the shipping, you can accept through express delivery and transportation |  |  |  |  |  |
|               | agents                                                                           |  |  |  |  |  |
|               | Various design and size selection                                                |  |  |  |  |  |
|               | 2 Any color painted, cool, electroplating, laser model processing cutter         |  |  |  |  |  |
| Select you    | 3. Special packaging as a shrink film, color gift box, white gift box, etc.      |  |  |  |  |  |
|               | We have professional seminars and warehouses to ensure delivery time             |  |  |  |  |  |
|               |                                                                                  |  |  |  |  |  |
|               |                                                                                  |  |  |  |  |  |