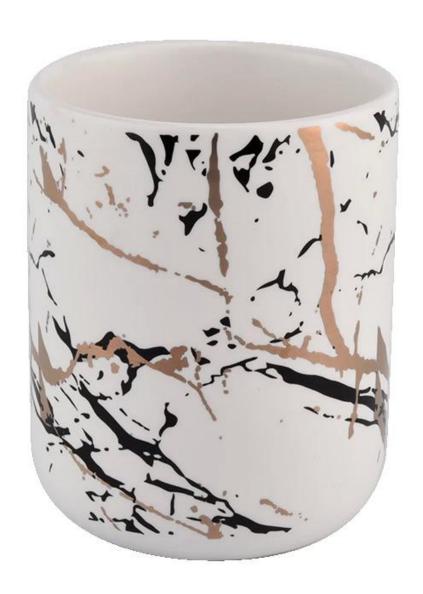

# 12 oz frost white art printing parttern ceramic candle vessel

Sunny glassware have all kinds of products being exported to more than 30 countries and regions

F ocusing on luxury fragrance products in the latest 10 years, Sunny Glassware is the supplier of 80% fragrance brands in the United States

### product description

specification Item no.: SGXYT20112713
Top dia: 82.5mm
Bottom dia: 55mm
Height: 102mm
Weight: 300g
Capacity: 380ml

| sampling      | 1. 5 days if there is glassy and size                                            |  |  |  |  |  |
|---------------|----------------------------------------------------------------------------------|--|--|--|--|--|
| time          | 2. 15 days, if you need new shapes and sizes                                     |  |  |  |  |  |
| delivery time | ivery time About 55 days after sampling and orders                               |  |  |  |  |  |
| payment       | 30% of T / T deposit and B / L copy in advance                                   |  |  |  |  |  |
| terms         |                                                                                  |  |  |  |  |  |
| delivery      | Through the shipping, you can accept through express delivery and transportation |  |  |  |  |  |
|               | agents                                                                           |  |  |  |  |  |
|               | Various design and size selection                                                |  |  |  |  |  |
|               | 2 Any color painted, cool, electroplating, laser model processing cutter         |  |  |  |  |  |
| Select you    | 3. Special packaging as a shrink film, color gift box, white gift box, etc.      |  |  |  |  |  |
|               | We have professional seminars and warehouses to ensure delivery time             |  |  |  |  |  |
|               |                                                                                  |  |  |  |  |  |
|               |                                                                                  |  |  |  |  |  |