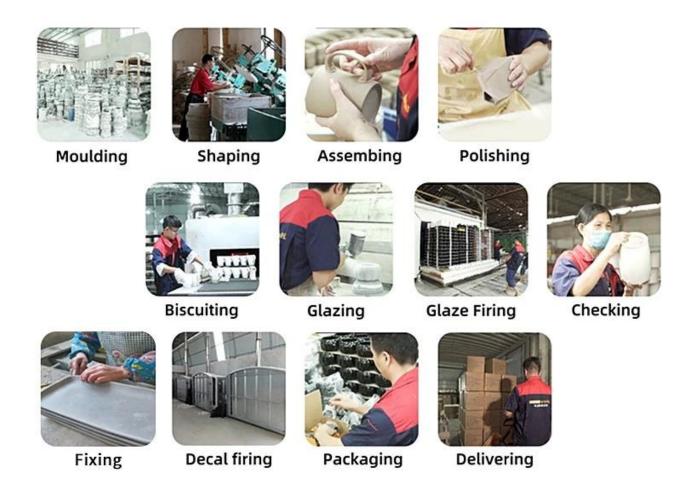

# 12 oz marbling ceramic candle vessel white and black color

### Why Choose Sunny Glassware

- Upmost dedication to design, never compression on quality
- Sunny Glassware strictly protect the customers' designs, all the newly designed items from us haven't been copied in three years.
- Product quality is the major focus in Sunny Glassware. Sunny Glassware once demolished 80,000 pcs of glass vessel with barely visible blemish.

### Candle Jars Description

**Size: 87mm\*101mm** 

This ceramic vessel is made with marbling decorative pattern which is good for holding about 12 oz wax.











Candle accessaries





Team and Office





Factory Show

# · FACTORY ·







# PROCESS CRAFTS



Packing & Shipping

# **Different From The Peer**

Own professional shipping company( Shenzhen Sunny Worldwide logistics)



20+ years freight history and WCA members.



# **PACKING**









Certificates



## Sample Room and Trade Show

<u>Sunny Glassware</u> present more than 5,000 items at Shenzhen sample room for a widely selection. it won a great cust omer evaluation. Welcome to Shenzhen office! The picture as following is only one part of our Owned design <u>candle</u> <u>holders</u>, Welcome to Shenzhen office to find your favorites, it will bring you a big surprise becasue it's hard to find another supplier like this in China.

# SAMPLE ROOM\_









# **EXHIBITION**