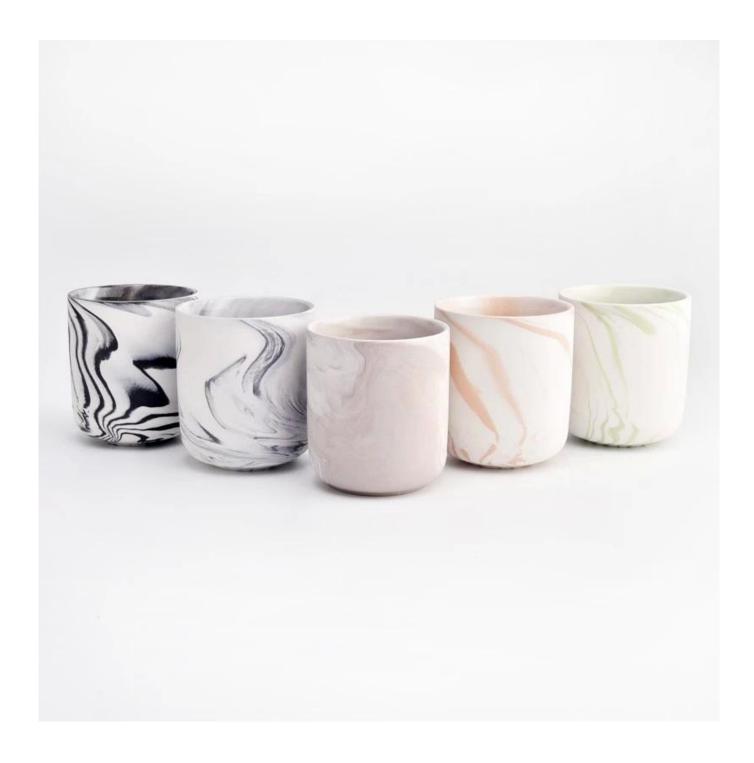

# 12 oz marbling ceramic candle vessel white and black color

### Candle Jars Description

**Size: 87mm\*101mm** 

This ceramic vessel is made with marbling decorative pattern which is good for holding about 12 oz wax.

Candle accessaries

Team and Office

Factory Show