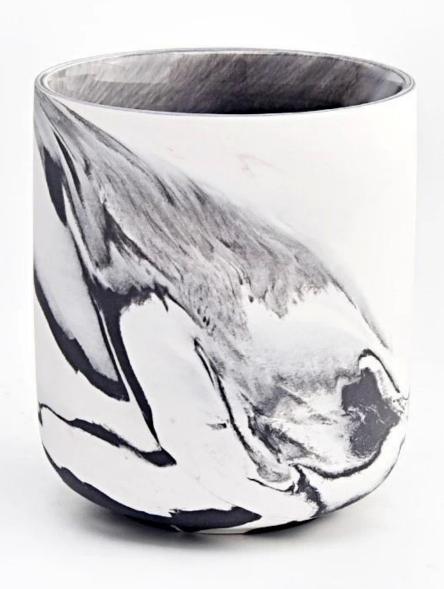

# 12 oz marbling ceramic candle vessel white and black color

### Candle Jars Description

**Size: 87mm\*101mm** 

This ceramic vessel is made with marbling decorative pattern which is good for holding about 12 oz wax.

Candle accessaries

Team and Office

Factory Show