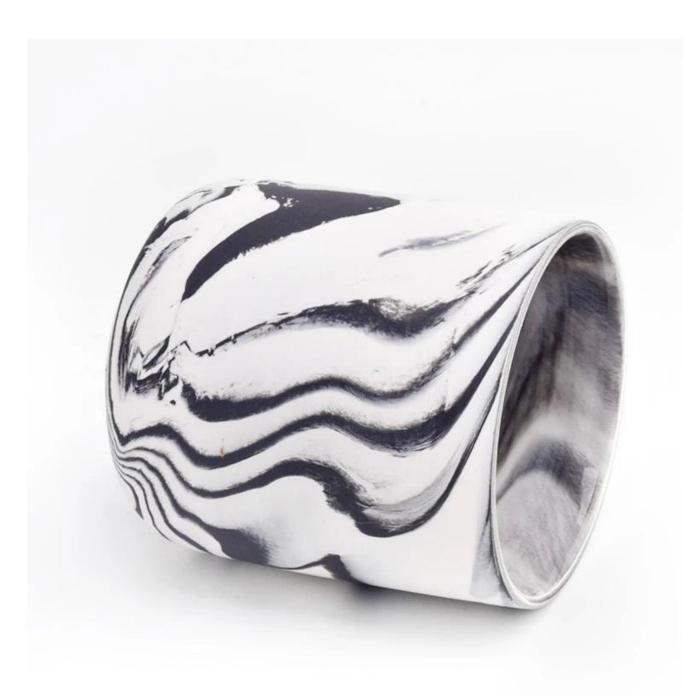

# 12 oz marbling ceramic candle vessel white and black color

### Candle Jars Description

**Size: 87mm\*101mm** 

This ceramic vessel is made with marbling decorative pattern which is good for holding about 12 oz wax.

Candle accessaries

Team and Office

Factory Show