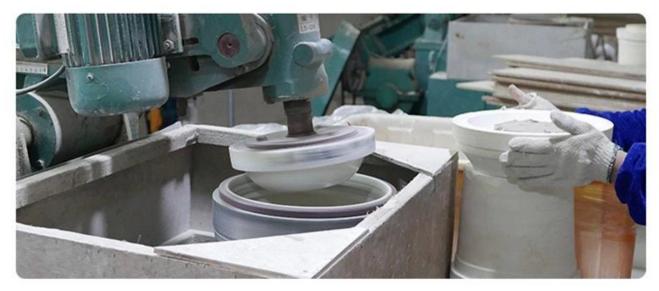

# 12 oz marbling ceramic candle vessel white and black color

### Why Choose Sunny Glassware

- Upmost dedication to design, never compression on quality
- Sunny Glassware strictly protect the customers' designs, all the newly designed items from us haven't been copied in three years.
- Product quality is the major focus in Sunny Glassware. Sunny Glassware once demolished 80,000 pcs of glass vessel with barely visible blemish.

### Candle Jars Description

**Size: 87mm\*101mm** 

This ceramic vessel is made with marbling decorative pattern which is good for holding about 12 oz wax.











Candle accessaries





Team and Office





Factory Show

# · FACTORY ·







# PROCESS CRAFTS



Packing & Shipping

# **Different From The Peer**

Own professional shipping company( Shenzhen Sunny Worldwide logistics)



20+ years freight history and WCA members.



# **PACKING**









Certificates



## Sample Room and Trade Show

<u>Sunny Glassware</u> present more than 5,000 items at Shenzhen sample room for a widely selection. it won a great cust omer evaluation. Welcome to Shenzhen office! The picture as following is only one part of our Owned design <u>candle</u> <u>holders</u>, Welcome to Shenzhen office to find your favorites, it will bring you a big surprise becasue it's hard to find another supplier like this in China.

# SAMPLE ROOM\_









# **EXHIBITION**