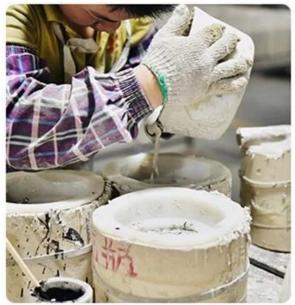

# 12 oz marbling ceramic candle vessel white and black color

### Why Choose Sunny Glassware

- Upmost dedication to design, never compression on quality
- Sunny Glassware strictly protect the customers' designs, all the newly designed items from us haven't been copied in three years.
- Product quality is the major focus in Sunny Glassware. Sunny Glassware once demolished 80,000 pcs of glass vessel with barely visible blemish.

### Candle Jars Description

**Size: 87mm\*101mm** 

This ceramic vessel is made with marbling decorative pattern which is good for holding about 12 oz wax.











Candle accessaries





Team and Office





Factory Show

# · FACTORY ·







# PROCESS CRAFTS



Packing & Shipping

# **Different From The Peer**

Own professional shipping company( Shenzhen Sunny Worldwide logistics)



20+ years freight history and WCA members.



# **PACKING**









Certificates



## Sample Room and Trade Show

<u>Sunny Glassware</u> present more than 5,000 items at Shenzhen sample room for a widely selection. it won a great cust omer evaluation. Welcome to Shenzhen office! The picture as following is only one part of our Owned design <u>candle</u> <u>holders</u>, Welcome to Shenzhen office to find your favorites, it will bring you a big surprise becasue it's hard to find another supplier like this in China.

# SAMPLE ROOM\_









# **EXHIBITION**