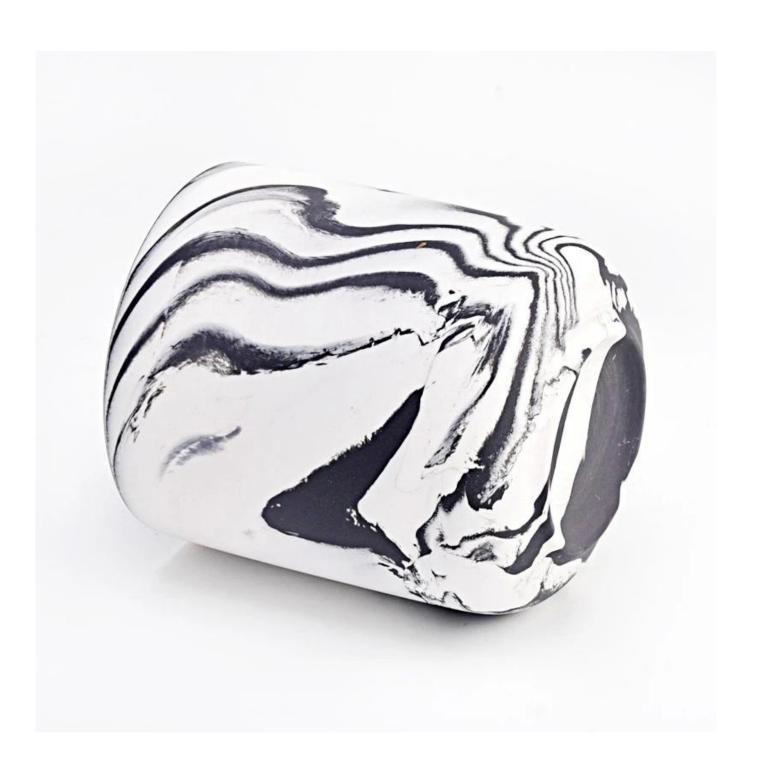

# 12 oz marbling ceramic candle vessel white and black color

### Candle Jars Description

**Size: 87mm\*101mm** 

This ceramic vessel is made with marbling decorative pattern which is good for holding about 12 oz wax.

Candle accessaries

Team and Office

Factory Show