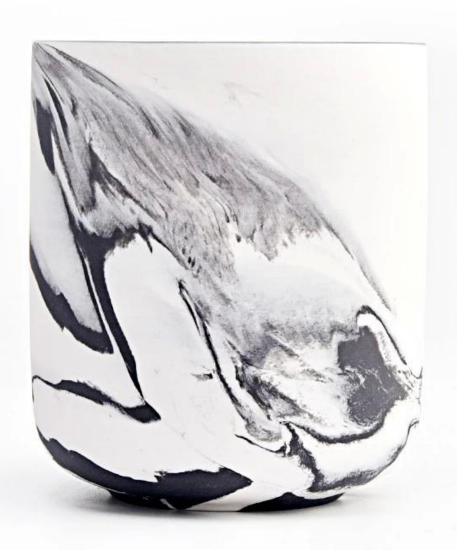

# 12 oz marbling ceramic candle vessel white and black color

### Candle Jars Description

**Size: 87mm\*101mm** 

This ceramic vessel is made with marbling decorative pattern which is good for holding about 12 oz wax.

Candle accessaries

Team and Office

Factory Show