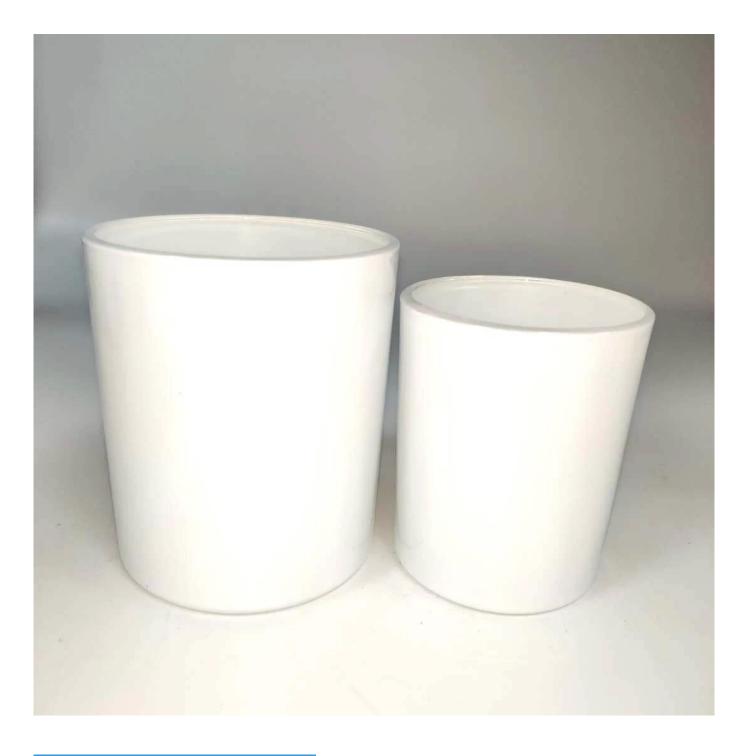

### glossy white glass jars for candle making 400ml

| Specification   | Item No.: SG88100W                                                        |  |
|-----------------|---------------------------------------------------------------------------|--|
|                 | Top dia: 88mm                                                             |  |
|                 | Bottom dia: 81mm                                                          |  |
|                 | Height: 100mm                                                             |  |
|                 | Capacity: 410ml                                                           |  |
| Sample time     | 1. 5 days if there is glass shape and size                                |  |
|                 | 2. 15 days, if you need new shapes and sizes glass                        |  |
| Delivery time   | About 35 days after sampling and order confirmed                          |  |
| Payment terms   | 30% deposit by T / T in advance and balance against copy of B / L $$      |  |
| Delivery        | By sea, by air, through express and shipping agent acceptable             |  |
|                 | 1. Various designs and sizes for selection                                |  |
|                 | 2 Any color painted, cool, plating, laser model Processing cutter         |  |
| For your choice | 3. Special package as shrink film, color gift box, white gift box, etc.   |  |
|                 | 4. We have a professional workshop and warehouse for ensure delivery time |  |
|                 |                                                                           |  |
|                 |                                                                           |  |