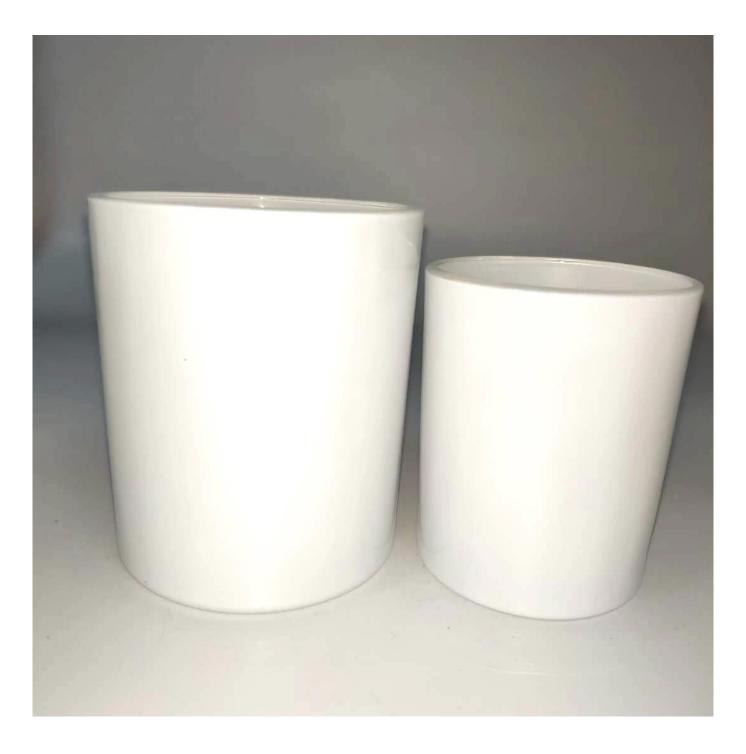

### glossy white glass jars for candle making 400ml

| Specification   | Item No.: SG88100W                                                        |  |
|-----------------|---------------------------------------------------------------------------|--|
|                 | Top dia: 88mm                                                             |  |
|                 | Bottom dia: 81mm                                                          |  |
|                 | Height: 100mm                                                             |  |
|                 | Capacity: 410ml                                                           |  |
| Sample time     | 1. 5 days if there is glass shape and size                                |  |
|                 | 2. 15 days, if you need new shapes and sizes glass                        |  |
| Delivery time   | About 35 days after sampling and order confirmed                          |  |
| Payment terms   | 30% deposit by T / T in advance and balance against copy of B / L $$      |  |
| Delivery        | By sea, by air, through express and shipping agent acceptable             |  |
|                 | 1. Various designs and sizes for selection                                |  |
|                 | 2 Any color painted, cool, plating, laser model Processing cutter         |  |
| For your choice | 3. Special package as shrink film, color gift box, white gift box, etc.   |  |
|                 | 4. We have a professional workshop and warehouse for ensure delivery time |  |
|                 |                                                                           |  |
|                 |                                                                           |  |