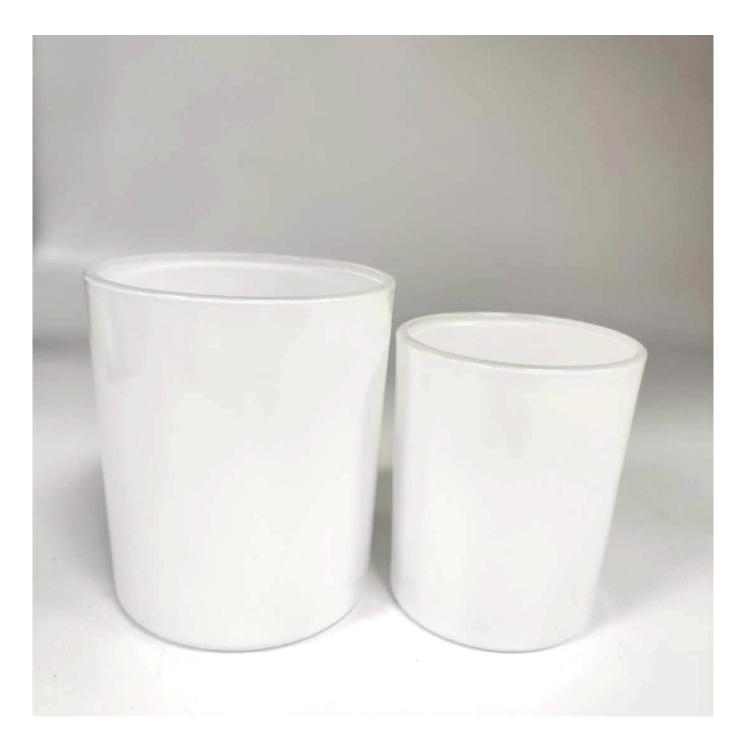

### glossy white glass jars for candle making 400ml

| Specification   | Item No.: SG88100W                                                        |  |
|-----------------|---------------------------------------------------------------------------|--|
|                 | Top dia: 88mm                                                             |  |
|                 | Bottom dia: 81mm                                                          |  |
|                 | Height: 100mm                                                             |  |
|                 | Capacity: 410ml                                                           |  |
| Sample time     | 1. 5 days if there is glass shape and size                                |  |
|                 | 2. 15 days, if you need new shapes and sizes glass                        |  |
| Delivery time   | About 35 days after sampling and order confirmed                          |  |
| Payment terms   | 30% deposit by T / T in advance and balance against copy of B / L $$      |  |
| Delivery        | By sea, by air, through express and shipping agent acceptable             |  |
|                 | 1. Various designs and sizes for selection                                |  |
|                 | 2 Any color painted, cool, plating, laser model Processing cutter         |  |
| For your choice | 3. Special package as shrink film, color gift box, white gift box, etc.   |  |
|                 | 4. We have a professional workshop and warehouse for ensure delivery time |  |
|                 |                                                                           |  |
|                 |                                                                           |  |