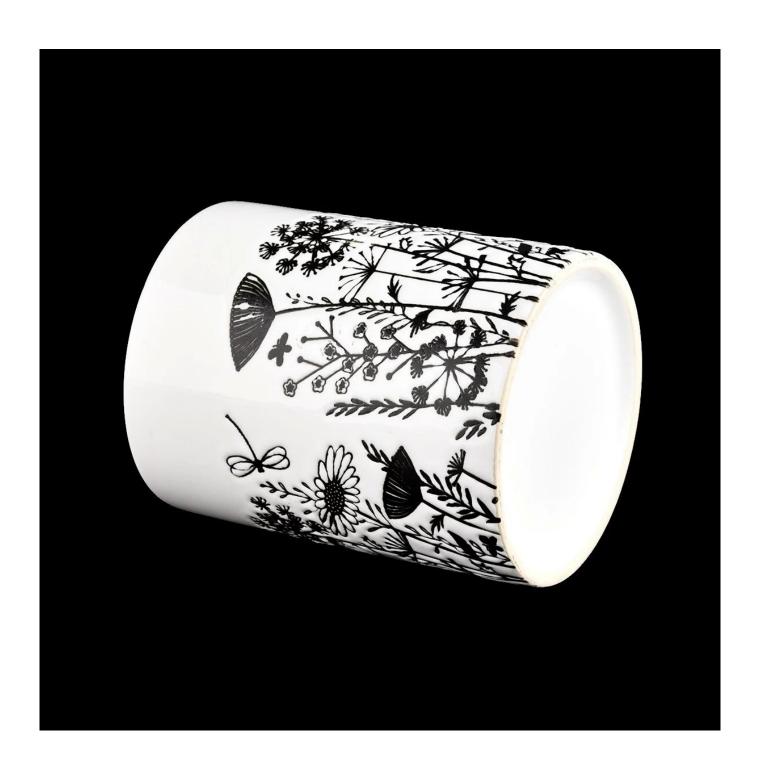

## 12 oz white ceramic vessel with decorative black print flower patterns

#### Candle Jars Description

**Size: 80**mm\*105mm

This white ceramic vessel is made with beautiful unique black flower print which is good for holding about 12 oz wax.

Candle accessaries

Team and Office

Factory Show