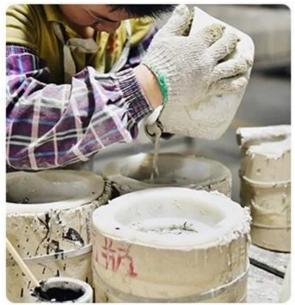

## 12 oz white ceramic vessel with decorative black print flower patterns

#### Why Choose Sunny Glassware

- Upmost dedication to design, never compression on quality
- Sunny Glassware strictly protect the customers' designs, all the newly designed items from us haven't been copied in three years.
- Product quality is the major focus in Sunny Glassware. Sunny Glassware once demolished 80,000 pcs of glass vessel with barely visible blemish.

#### Candle Jars Description

**Size: 80**mm\*105mm

This white ceramic vessel is made with beautiful unique black flower print which is good for holding about 12 oz wax.











Candle accessaries





Team and Office





Factory Show

## · FACTORY ·







## PROCESS CRAFTS



Packing & Shipping

## **Different From The Peer**

Own professional shipping company( Shenzhen Sunny Worldwide logistics)



20+ years freight history and WCA members.



# **PACKING**









Certificates



### Sample Room and Trade Show

<u>Sunny Glassware</u> present more than 5,000 items at Shenzhen sample room for a widely selection. it won a great cust omer evaluation. Welcome to Shenzhen office! The picture as following is only one part of our Owned design <u>candle</u> <u>holders</u>, Welcome to Shenzhen office to find your favorites, it will bring you a big surprise becasue it's hard to find another supplier like this in China.

# SAMPLE ROOM\_









## **EXHIBITION**