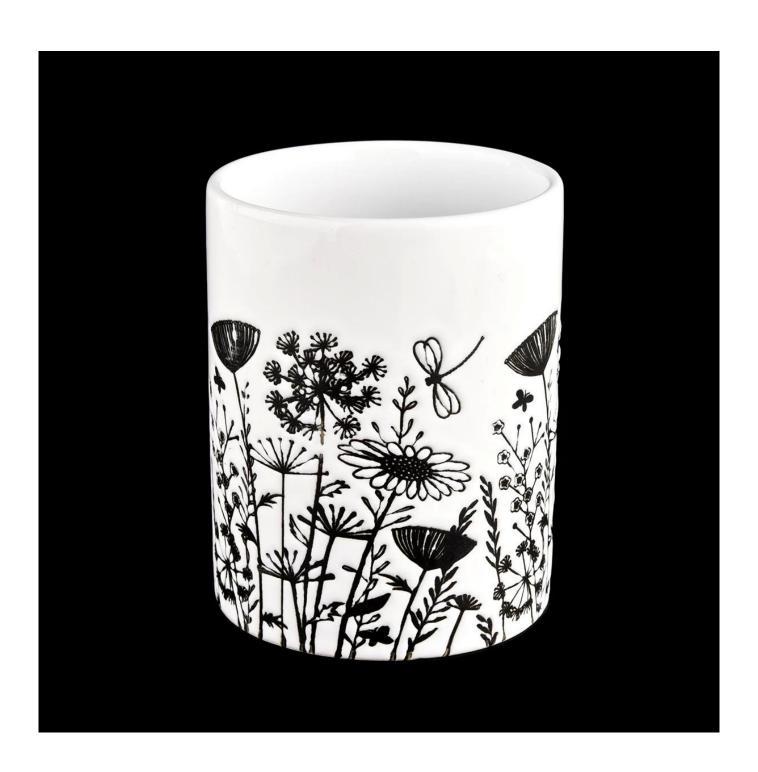

## 12 oz white ceramic vessel with decorative black print flower patterns

#### Candle Jars Description

**Size: 80**mm\*105mm

This white ceramic vessel is made with beautiful unique black flower print which is good for holding about 12 oz wax.

Candle accessaries

Team and Office

Factory Show