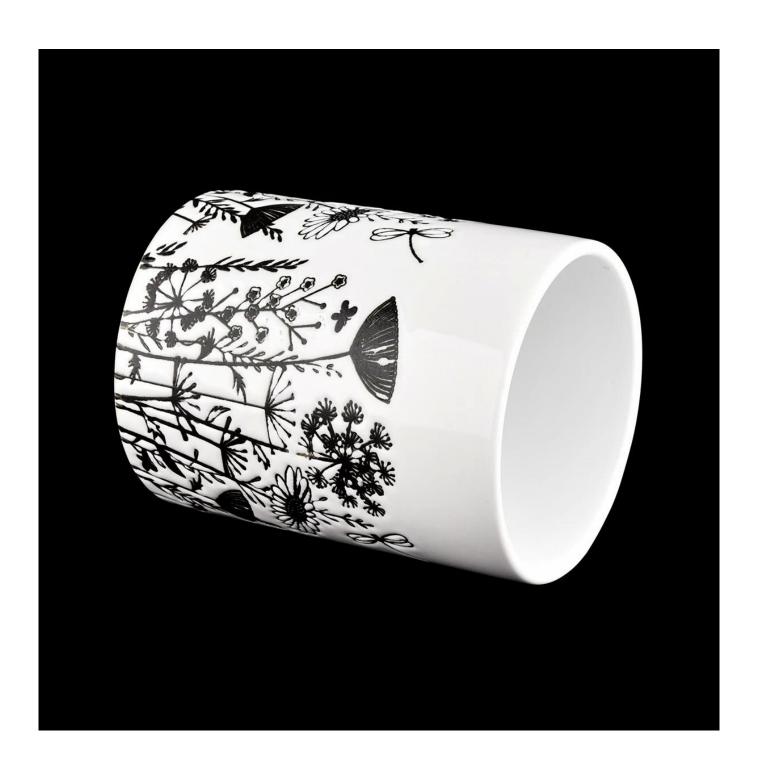

## 12 oz white ceramic vessel with decorative black print flower patterns

#### Candle Jars Description

**Size: 80**mm\*105mm

This white ceramic vessel is made with beautiful unique black flower print which is good for holding about 12 oz wax.

Candle accessaries

Team and Office

Factory Show