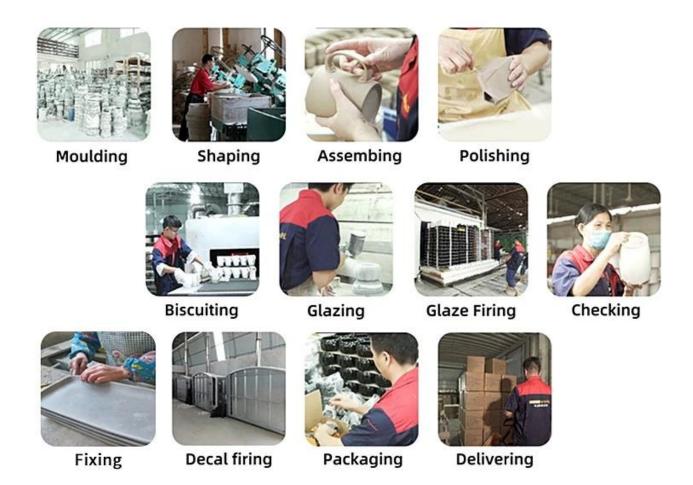

## 12 oz white ceramic vessel with decorative black print flower patterns

#### Why Choose Sunny Glassware

- Upmost dedication to design, never compression on quality
- Sunny Glassware strictly protect the customers' designs, all the newly designed items from us haven't been copied in three years.
- Product quality is the major focus in Sunny Glassware. Sunny Glassware once demolished 80,000 pcs of glass vessel with barely visible blemish.

#### Candle Jars Description

**Size: 80**mm\*105mm

This white ceramic vessel is made with beautiful unique black flower print which is good for holding about 12 oz wax.











Candle accessaries





Team and Office





Factory Show

## · FACTORY ·







## PROCESS CRAFTS



Packing & Shipping

## **Different From The Peer**

Own professional shipping company( Shenzhen Sunny Worldwide logistics)



20+ years freight history and WCA members.



# **PACKING**









Certificates



### Sample Room and Trade Show

<u>Sunny Glassware</u> present more than 5,000 items at Shenzhen sample room for a widely selection. it won a great cust omer evaluation. Welcome to Shenzhen office! The picture as following is only one part of our Owned design <u>candle</u> <u>holders</u>, Welcome to Shenzhen office to find your favorites, it will bring you a big surprise becasue it's hard to find another supplier like this in China.

# SAMPLE ROOM\_









## **EXHIBITION**