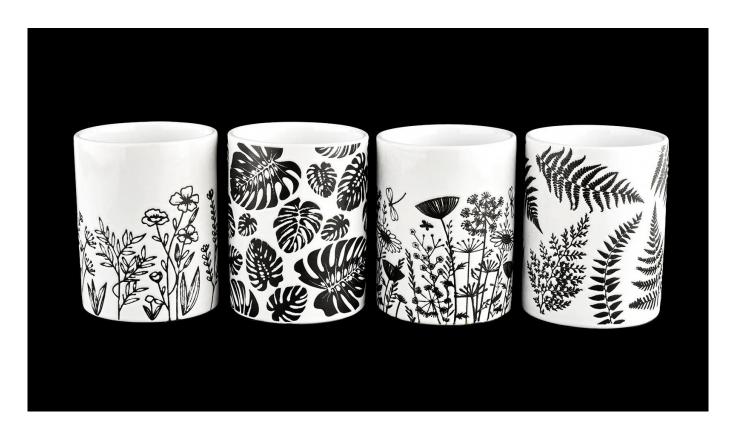

## 12 oz white ceramic vessel with decorative black print flower patterns

#### Candle Jars Description

**Size: 80**mm\*105mm

This white ceramic vessel is made with beautiful unique black flower print which is good for holding about 12 oz wax.

Candle accessaries

Team and Office

Factory Show