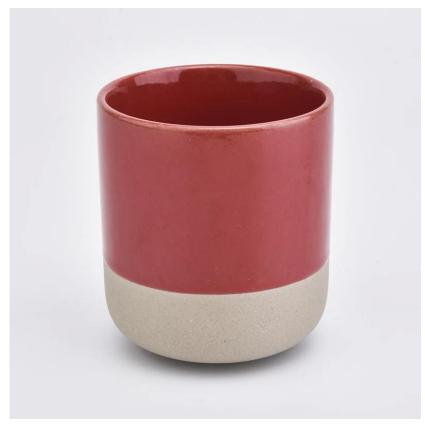

# 12oz ceramic candle holder with coloured glaze candle jar

High-white glass candle jar for wedding decor or home decor.

Sunny Glassware not only makes OEM/ODM orders, but also helps many brands start with product concepts.

#### **Product Features**

- 1. Home decoration glass candle jars of high quality.
- 2. Suitable for use in hotel, home, etc.
- 3. Meet the ASTM test product features.