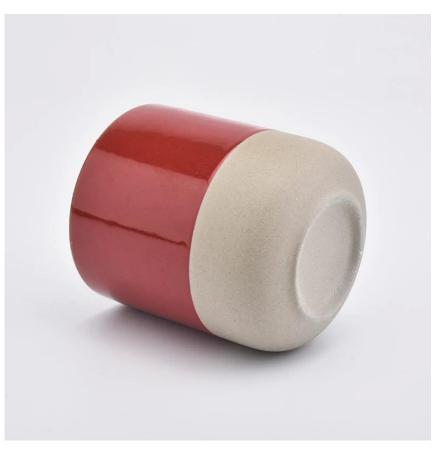

# 12oz ceramic candle holder with coloured glaze candle jar

High-white glass candle jar for wedding decor or home decor.

Sunny Glassware not only makes OEM/ODM orders, but also helps many brands start with product concepts.

#### **Product Features**

- 1. Home decoration glass candle jars of high quality.
- 2. Suitable for use in hotel, home, etc.
- 3. Meet the ASTM test product features.