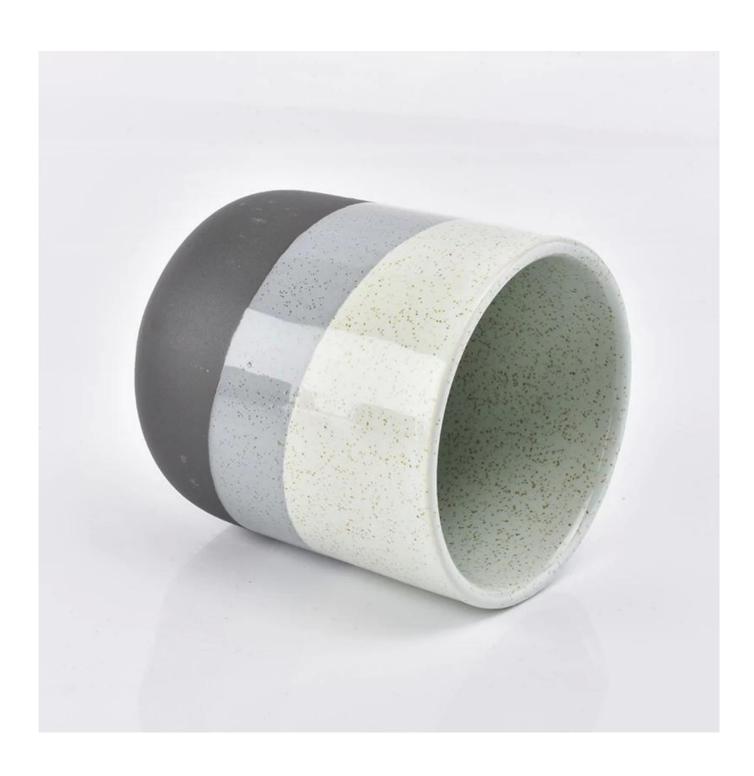

| Item number.     | SGYC19012205SGYC19012205CCL                                               |
|------------------|---------------------------------------------------------------------------|
| Material         | high white ceramic                                                        |
| craft            | pressed glass candle holders                                              |
| Sample time      | 1. 5 days if there is glass shape and size                                |
|                  | 2. 15 days, if you need new shapes and sizes glass                        |
| Packing          | The usual packing, 4 pieces in the inner box, 48 pieces box               |
| Product Capacity | 500,000 ~ 1,000,000 pieces per month                                      |
| Delivery time    | Within 35 days after sampling and order confirmed                         |
| Payment terms    | 30% deposit by T / T in advance and balance against copy of B / L         |
| Delivery         | By sea, by air, through express and shipping agent acceptable             |
| Product Features | 1. Home decorations glass candle jar from high quality                    |
|                  | 2. Suitable for use at hotel, home, etc.                                  |
|                  | 3. Meet the ASTM Test                                                     |
|                  |                                                                           |
| For your choice  | 1. Various designs and sizes for selection                                |
|                  | 2 Any color painted, cool, plating, laser model Processing cutter         |
|                  | 3. Special package as shrink film, color gift box, white gift box, etc.   |
|                  | 4. We are the exclusive employee of quality control                       |
|                  | 5. We have a professional workshop and warehouse for ensure delivery time |

There are about 5,000 items which cover all daily-used glassware and ceramic ware, e.g. candle holders, borosilicate glass, bottles, tumblers, jars, stemware, tableware & drinkware, bathroom accessories etc. The products can meet FDA, LFGB, CA 65, ASTM, dishwasher test.