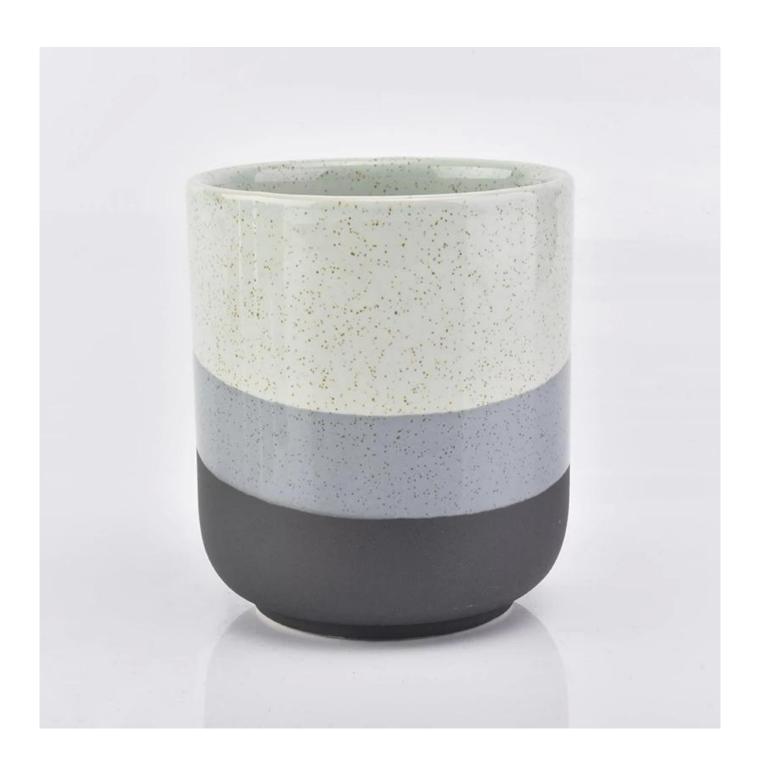

| Item number.     | SGYC19012205SGYC19012205CCL                                               |
|------------------|---------------------------------------------------------------------------|
| Material         | high white ceramic                                                        |
| craft            | pressed glass candle holders                                              |
| Sample time      | 1. 5 days if there is glass shape and size                                |
|                  | 2. 15 days, if you need new shapes and sizes glass                        |
| Packing          | The usual packing, 4 pieces in the inner box, 48 pieces box               |
| Product Capacity | 500,000 ~ 1,000,000 pieces per month                                      |
| Delivery time    | Within 35 days after sampling and order confirmed                         |
| Payment terms    | 30% deposit by T / T in advance and balance against copy of B / L         |
| Delivery         | By sea, by air, through express and shipping agent acceptable             |
| Product Features | 1. Home decorations glass candle jar from high quality                    |
|                  | 2. Suitable for use at hotel, home, etc.                                  |
|                  | 3. Meet the ASTM Test                                                     |
|                  |                                                                           |
| For your choice  | 1. Various designs and sizes for selection                                |
|                  | 2 Any color painted, cool, plating, laser model Processing cutter         |
|                  | 3. Special package as shrink film, color gift box, white gift box, etc.   |
|                  | 4. We are the exclusive employee of quality control                       |
|                  | 5. We have a professional workshop and warehouse for ensure delivery time |

There are about 5,000 items which cover all daily-used glassware and ceramic ware, e.g. candle holders, borosilicate glass, bottles, tumblers, jars, stemware, tableware & drinkware, bathroom accessories etc. The products can meet FDA, LFGB, CA 65, ASTM, dishwasher test.