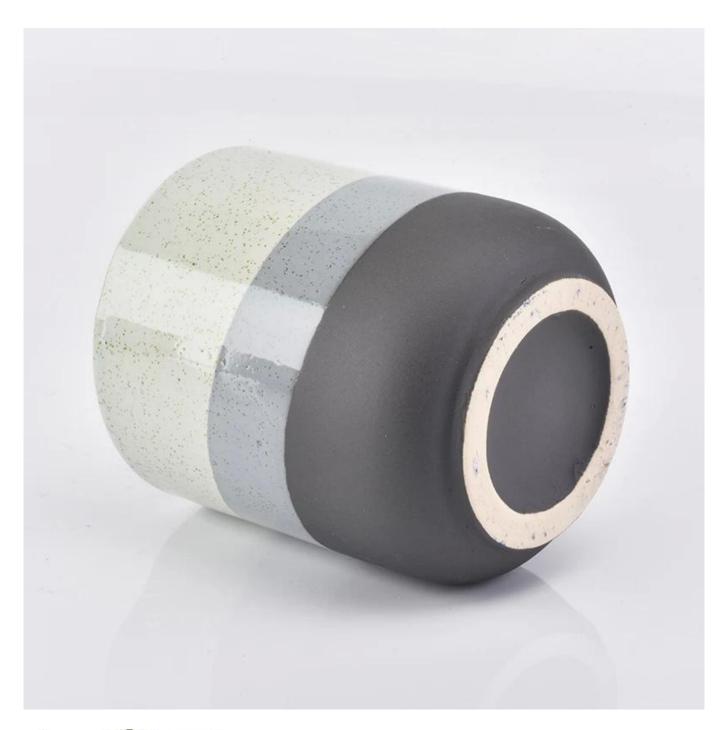

| Item number.     | SGYC19012205SGYC19012205CCL                                               |
|------------------|---------------------------------------------------------------------------|
| Material         | high white ceramic                                                        |
| craft            | pressed glass candle holders                                              |
| Sample time      | 1. 5 days if there is glass shape and size                                |
|                  | 2. 15 days, if you need new shapes and sizes glass                        |
| Packing          | The usual packing, 4 pieces in the inner box, 48 pieces box               |
| Product Capacity | 500,000 ~ 1,000,000 pieces per month                                      |
| Delivery time    | Within 35 days after sampling and order confirmed                         |
| Payment terms    | 30% deposit by T / T in advance and balance against copy of B / L         |
| Delivery         | By sea, by air, through express and shipping agent acceptable             |
| Product Features | 1. Home decorations glass candle jar from high quality                    |
|                  | 2. Suitable for use at hotel, home, etc.                                  |
|                  | 3. Meet the ASTM Test                                                     |
|                  |                                                                           |
| For your choice  | 1. Various designs and sizes for selection                                |
|                  | 2 Any color painted, cool, plating, laser model Processing cutter         |
|                  | 3. Special package as shrink film, color gift box, white gift box, etc.   |
|                  | 4. We are the exclusive employee of quality control                       |
|                  | 5. We have a professional workshop and warehouse for ensure delivery time |

There are about 5,000 items which cover all daily-used glassware and ceramic ware, e.g. candle holders, borosilicate glass, bottles, tumblers, jars, stemware, tableware & drinkware, bathroom accessories etc. The products can meet FDA, LFGB, CA 65, ASTM, dishwasher test.