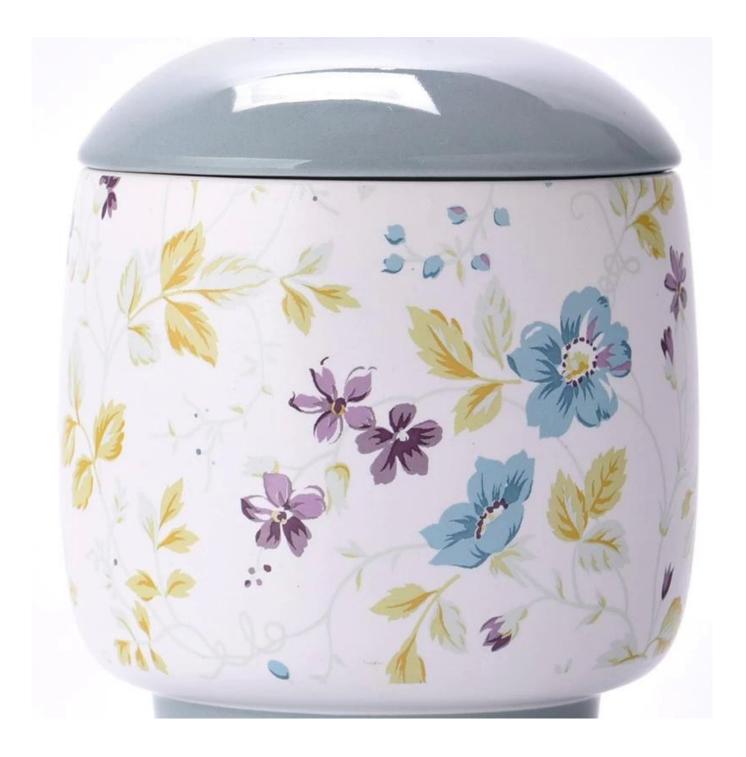

### 12oz home decor dome ceramic candle holders

### Candle Jars Description

| Item number. | SGMK24041001                                                                                                        |  |  |  |
|--------------|---------------------------------------------------------------------------------------------------------------------|--|--|--|
| Material     | ceramic candle jar                                                                                                  |  |  |  |
| craft        | Tin candle bucket with handle                                                                                       |  |  |  |
| Sample time  | <ol> <li>5 days if there is exist shape and size</li> <li>15 days, if you need new shapes and sizes mold</li> </ol> |  |  |  |
| Packing      | The usual packing                                                                                                   |  |  |  |