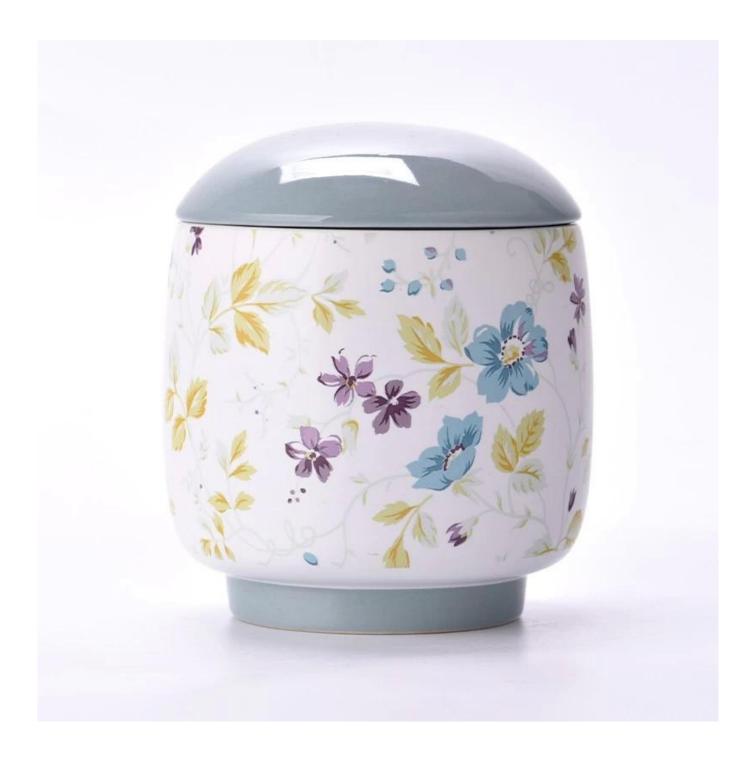

### 12oz home decor dome ceramic candle holders

### Candle Jars Description

| Item number. | SGMK24041001                                                                                                        |  |  |  |
|--------------|---------------------------------------------------------------------------------------------------------------------|--|--|--|
| Material     | ceramic candle jar                                                                                                  |  |  |  |
| craft        | Tin candle bucket with handle                                                                                       |  |  |  |
| Sample time  | <ol> <li>5 days if there is exist shape and size</li> <li>15 days, if you need new shapes and sizes mold</li> </ol> |  |  |  |
| Packing      | The usual packing                                                                                                   |  |  |  |