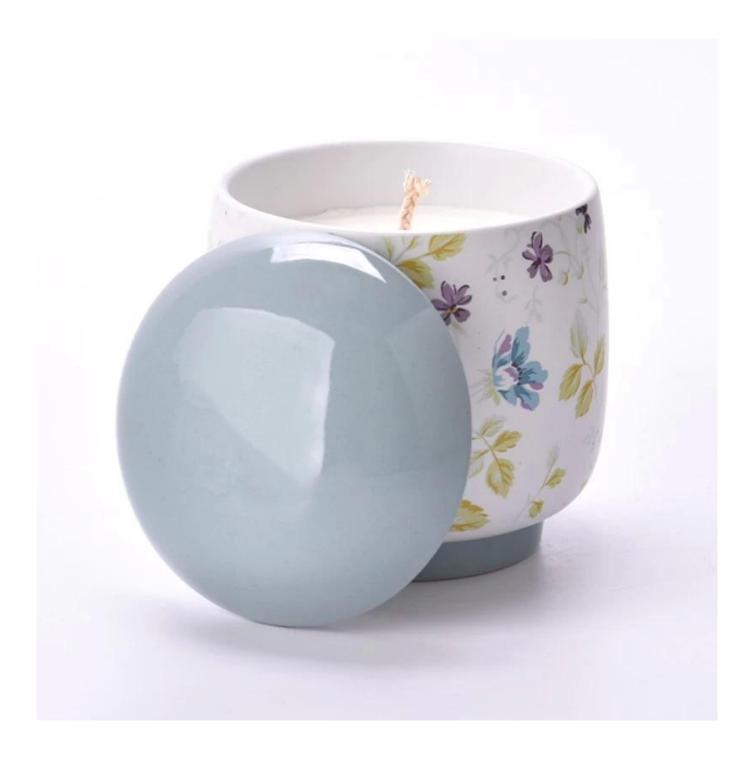

### 12oz home decor dome ceramic candle holders

### Candle Jars Description

| Item number. | SGMK24041001                                                                                                        |  |  |  |
|--------------|---------------------------------------------------------------------------------------------------------------------|--|--|--|
| Material     | ceramic candle jar                                                                                                  |  |  |  |
| craft        | Tin candle bucket with handle                                                                                       |  |  |  |
| Sample time  | <ol> <li>5 days if there is exist shape and size</li> <li>15 days, if you need new shapes and sizes mold</li> </ol> |  |  |  |
| Packing      | The usual packing                                                                                                   |  |  |  |