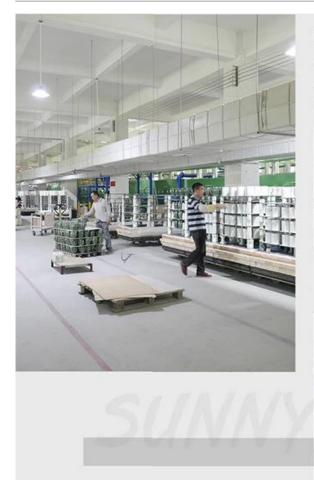

### Ceramic Factory

### FACTORY SHOW

There are about 20000 square meters in our factory which was built in 1992 year; Superior quality and high efficiency can be guranteed.