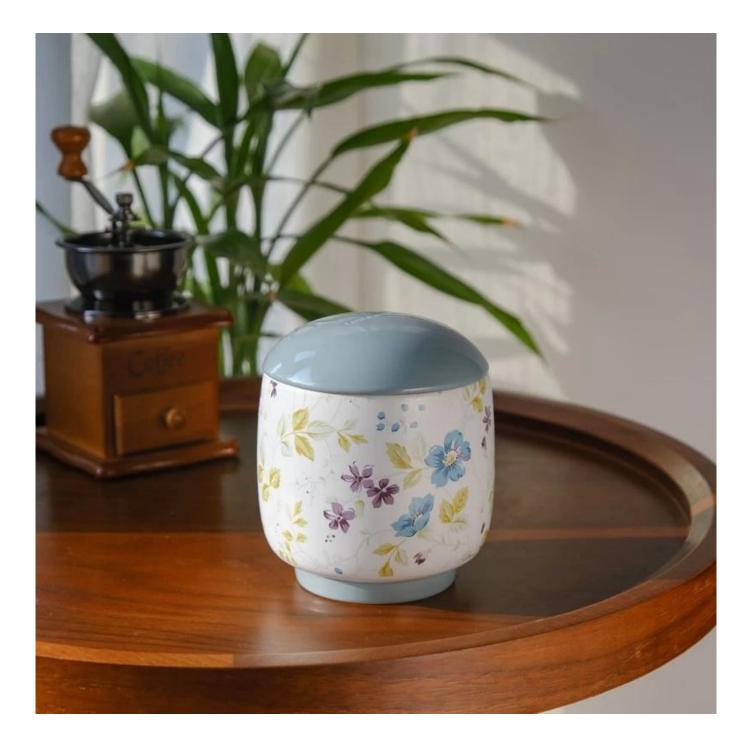

### 12oz home decor dome ceramic candle holders

### Candle Jars Description

| Item number. | SGMK24041001                                                                                                        |  |  |  |
|--------------|---------------------------------------------------------------------------------------------------------------------|--|--|--|
| Material     | ceramic candle jar                                                                                                  |  |  |  |
| craft        | Tin candle bucket with handle                                                                                       |  |  |  |
| Sample time  | <ol> <li>5 days if there is exist shape and size</li> <li>15 days, if you need new shapes and sizes mold</li> </ol> |  |  |  |
| Packing      | The usual packing                                                                                                   |  |  |  |