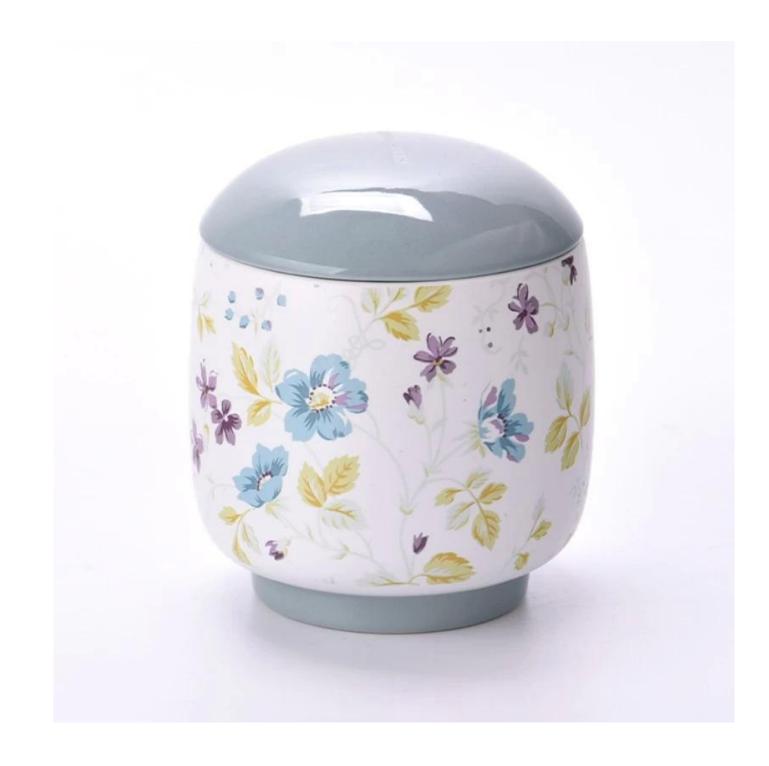

### 12oz home decor dome ceramic candle holders

### Candle Jars Description

| Item number. | SGMK24041001                                                                                                        |  |  |  |
|--------------|---------------------------------------------------------------------------------------------------------------------|--|--|--|
| Material     | ceramic candle jar                                                                                                  |  |  |  |
| craft        | Tin candle bucket with handle                                                                                       |  |  |  |
| Sample time  | <ol> <li>5 days if there is exist shape and size</li> <li>15 days, if you need new shapes and sizes mold</li> </ol> |  |  |  |
| Packing      | The usual packing                                                                                                   |  |  |  |