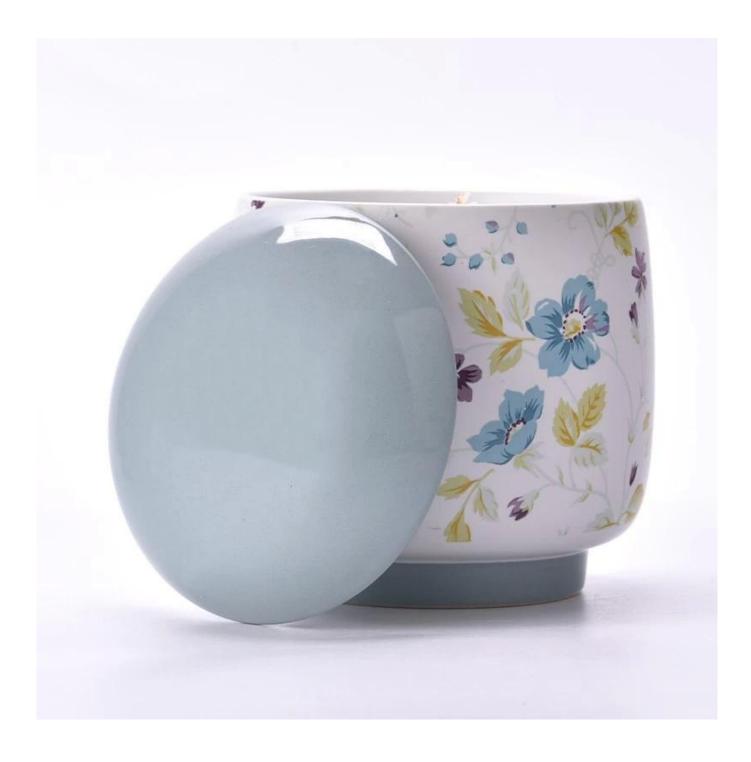

### 12oz home decor dome ceramic candle holders

### Candle Jars Description

| Item number. | SGMK24041001                                                                                                        |  |  |  |
|--------------|---------------------------------------------------------------------------------------------------------------------|--|--|--|
| Material     | ceramic candle jar                                                                                                  |  |  |  |
| craft        | Tin candle bucket with handle                                                                                       |  |  |  |
| Sample time  | <ol> <li>5 days if there is exist shape and size</li> <li>15 days, if you need new shapes and sizes mold</li> </ol> |  |  |  |
| Packing      | The usual packing                                                                                                   |  |  |  |