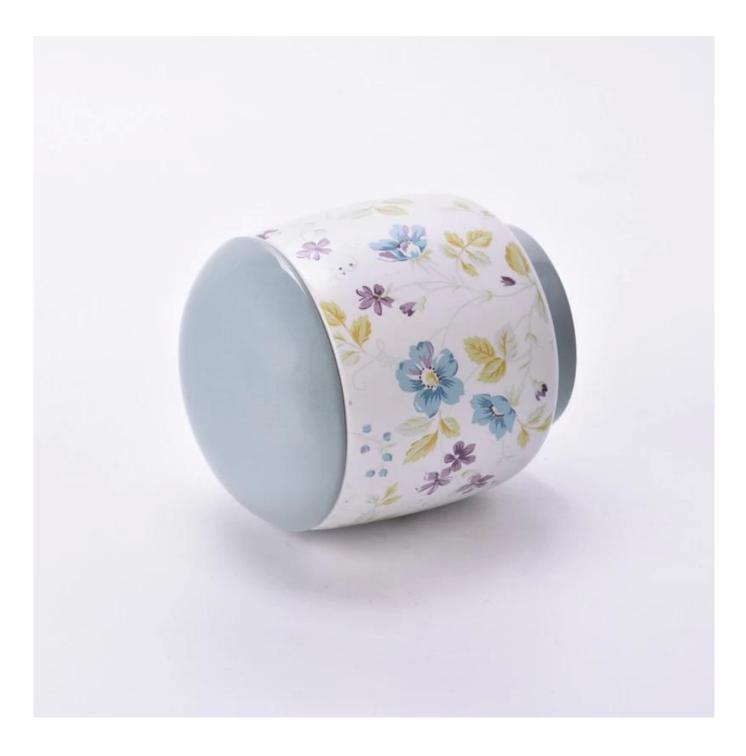

### 12oz home decor dome ceramic candle holders

### Candle Jars Description

| Item number. | SGMK24041001                                                                                                        |  |  |  |
|--------------|---------------------------------------------------------------------------------------------------------------------|--|--|--|
| Material     | ceramic candle jar                                                                                                  |  |  |  |
| craft        | Tin candle bucket with handle                                                                                       |  |  |  |
| Sample time  | <ol> <li>5 days if there is exist shape and size</li> <li>15 days, if you need new shapes and sizes mold</li> </ol> |  |  |  |
| Packing      | The usual packing                                                                                                   |  |  |  |