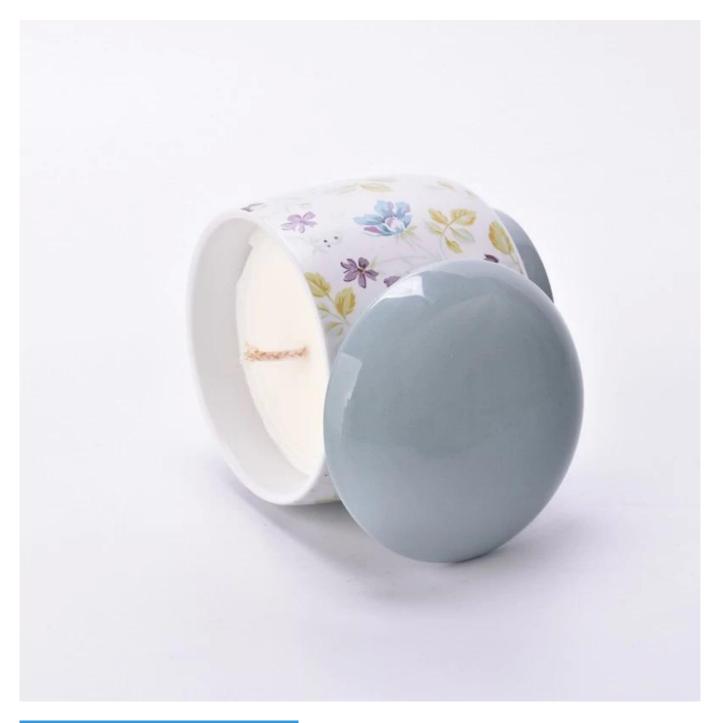

### 12oz home decor dome ceramic candle holders

### Candle Jars Description

| Item number. | SGMK24041001                                                                                                        |  |  |  |
|--------------|---------------------------------------------------------------------------------------------------------------------|--|--|--|
| Material     | ceramic candle jar                                                                                                  |  |  |  |
| craft        | Tin candle bucket with handle                                                                                       |  |  |  |
| Sample time  | <ol> <li>5 days if there is exist shape and size</li> <li>15 days, if you need new shapes and sizes mold</li> </ol> |  |  |  |
| Packing      | The usual packing                                                                                                   |  |  |  |