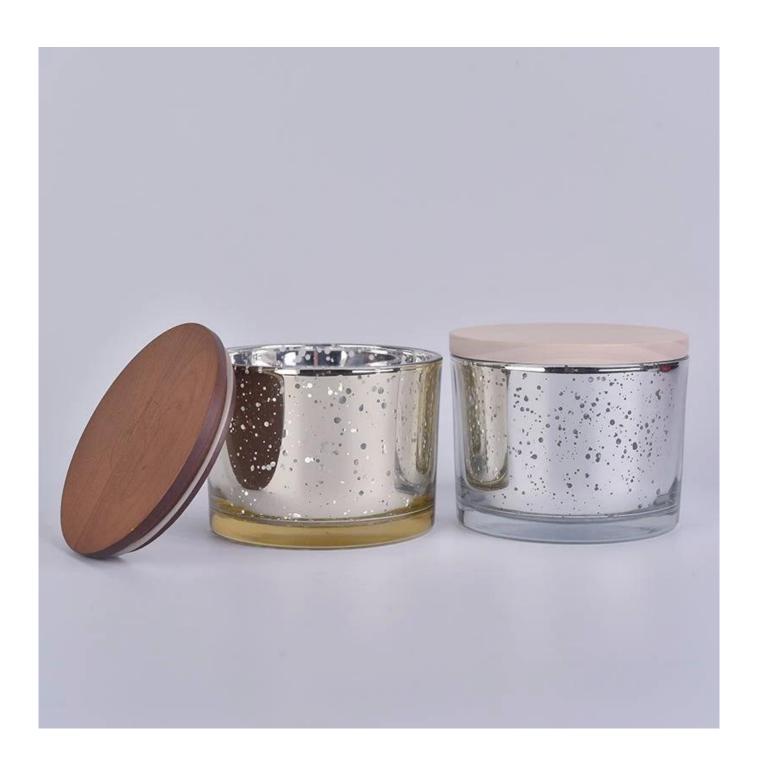

There are about 5,000 items which cover all daily-used glassware and ceramic ware, e.g. candle holders, borosilicate glass, bottles, tumblers, jars, stemware, tableware & drinkware, bathroom accessories etc. The products can meet FDA, LFGB, CA 65, ASTM, dishwasher test.