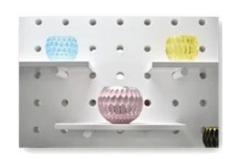

| Item number.     | SG11080CCL                                                                |
|------------------|---------------------------------------------------------------------------|
| Material         | high white glass                                                          |
| craft            | pressed glass candle holders                                              |
| Sample time      | 1. 5 days if there is glass shape and size                                |
|                  | 2. 15 days, if you need new shapes and sizes glass                        |
| Packing          | The usual packing, 4 pieces in the inner box, 48 pieces box               |
| Product Capacity | 500,000 ~ 1,000,000 pieces per month                                      |
| Delivery time    | Within 35 days after sampling and order confirmed                         |
| Payment terms    | 30% deposit by T / T in advance and balance against copy of B / L         |
| Delivery         | By sea, by air, through express and shipping agent acceptable             |
|                  | 1. Home decorations glass candle jar from high quality                    |
| Product Features | 2. Suitable for use at hotel, home, etc.                                  |
|                  | 3. Meet the ASTM Test                                                     |
|                  |                                                                           |
|                  | 1. Various designs and sizes for selection                                |
|                  | 2 Any color painted, cool, plating, laser model Processing cutter         |
| For your choice  | 3. Special package as shrink film, color gift box, white gift box, etc.   |
|                  | 4. We are the exclusive employee of quality control                       |
|                  | 5. We have a professional workshop and warehouse for ensure delivery time |