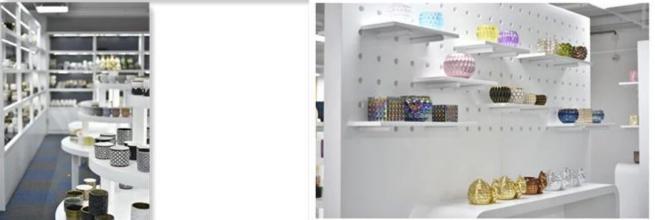

# 12oz long ceramic candle holders with gold printing

| Element name     | 12oz long ceramic candle holders with gold printing                                                                                                                                                                                                                 |
|------------------|---------------------------------------------------------------------------------------------------------------------------------------------------------------------------------------------------------------------------------------------------------------------|
| Object number.   | SGJW190129018                                                                                                                                                                                                                                                       |
| Cut it           | Article-No .:SGJW190129018<br>Top dia: 75mm<br>Bottom dia: 80mm<br>Height:152mm<br>Weight: 354g<br>Capacity: 530ml<br>12oz long ceramic candle holders with gold printing<br>Other sizes: 5 ounces / 8 ounces / 10 ounces / 12 ounces/ 16 ounces are also available |
| Capacity         | 10oz 14oz 16oz etc. It's available                                                                                                                                                                                                                                  |
| Sampling time    | 1.5 days if the shape and size of the products exist<br>2.15 days if you need new shape and size of the products                                                                                                                                                    |
| Packaging        | 24pcs / 36pcs / 48pcs regular safety packing and so on For export carton with egg divider                                                                                                                                                                           |
| MOQ              | 3000pcs                                                                                                                                                                                                                                                             |
| Delivery time    | Within 35 days after the order confirmed                                                                                                                                                                                                                            |
| Payment terms    | 30% deposit by T / T in advance, the balance after showing the copy of B / L $$                                                                                                                                                                                     |
| Product features | <ol> <li>High quality and competitive prices</li> <li>Testing FDA, SGS, LFGB etc.</li> <li>Eco Friendly</li> <li>It is widely aimed at Wedding, party, home, bars etc.</li> <li>Machine made</li> </ol>                                                             |