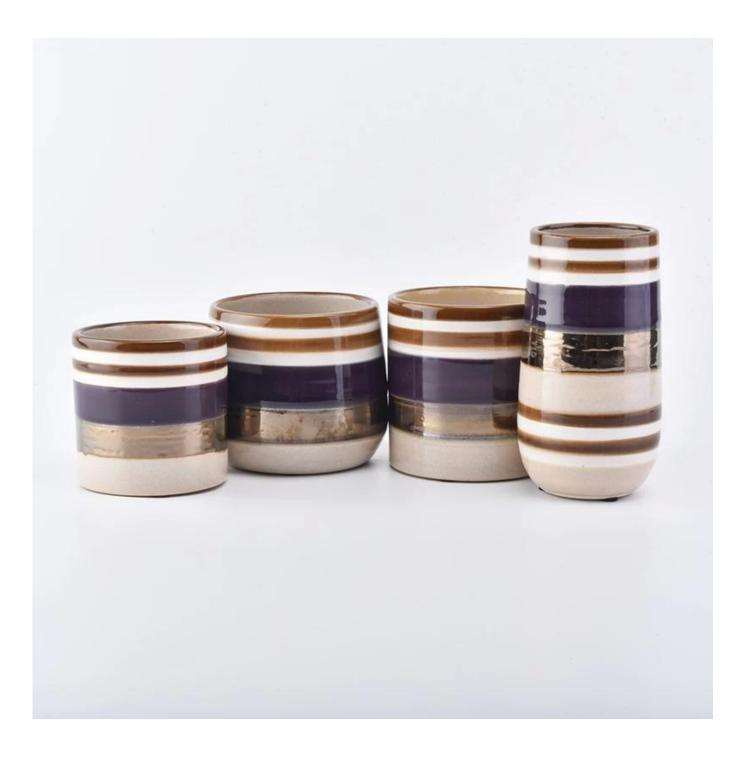

# 12oz long ceramic candle holders with gold printing

| Element name     | 12oz long ceramic candle holders with gold printing                                                                                                                                                                                                                 |
|------------------|---------------------------------------------------------------------------------------------------------------------------------------------------------------------------------------------------------------------------------------------------------------------|
| Object number.   | SGJW190129018                                                                                                                                                                                                                                                       |
| Cut it           | Article-No .:SGJW190129018<br>Top dia: 75mm<br>Bottom dia: 80mm<br>Height:152mm<br>Weight: 354g<br>Capacity: 530ml<br>12oz long ceramic candle holders with gold printing<br>Other sizes: 5 ounces / 8 ounces / 10 ounces / 12 ounces/ 16 ounces are also available |
| Capacity         | 10oz 14oz 16oz etc. It's available                                                                                                                                                                                                                                  |
| Sampling time    | 1.5 days if the shape and size of the products exist<br>2.15 days if you need new shape and size of the products                                                                                                                                                    |
| Packaging        | 24pcs / 36pcs / 48pcs regular safety packing and so on For export carton with egg divider                                                                                                                                                                           |
| MOQ              | 3000pcs                                                                                                                                                                                                                                                             |
| Delivery time    | Within 35 days after the order confirmed                                                                                                                                                                                                                            |
| Payment terms    | 30% deposit by T / T in advance, the balance after showing the copy of B / L $$                                                                                                                                                                                     |
| Product features | <ol> <li>High quality and competitive prices</li> <li>Testing FDA, SGS, LFGB etc.</li> <li>Eco Friendly</li> <li>It is widely aimed at Wedding, party, home, bars etc.</li> <li>Machine made</li> </ol>                                                             |