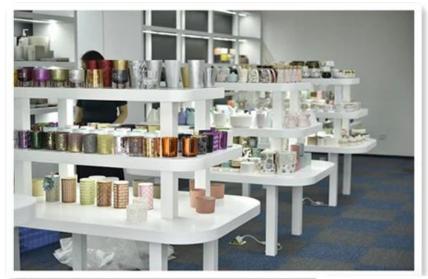

# 12oz long ceramic candle holders with gold printing

| Element name     | 12oz long ceramic candle holders with gold printing                                                                                                                                                                                                                 |
|------------------|---------------------------------------------------------------------------------------------------------------------------------------------------------------------------------------------------------------------------------------------------------------------|
| Object number.   | SGJW190129018                                                                                                                                                                                                                                                       |
| Cut it           | Article-No .:SGJW190129018<br>Top dia: 75mm<br>Bottom dia: 80mm<br>Height:152mm<br>Weight: 354g<br>Capacity: 530ml<br>12oz long ceramic candle holders with gold printing<br>Other sizes: 5 ounces / 8 ounces / 10 ounces / 12 ounces/ 16 ounces are also available |
| Capacity         | 10oz 14oz 16oz etc. It's available                                                                                                                                                                                                                                  |
| Sampling time    | 1.5 days if the shape and size of the products exist<br>2.15 days if you need new shape and size of the products                                                                                                                                                    |
| Packaging        | 24pcs / 36pcs / 48pcs regular safety packing and so on For export carton with egg divider                                                                                                                                                                           |
| MOQ              | 3000pcs                                                                                                                                                                                                                                                             |
| Delivery time    | Within 35 days after the order confirmed                                                                                                                                                                                                                            |
| Payment terms    | 30% deposit by T / T in advance, the balance after showing the copy of B / L $$                                                                                                                                                                                     |
| Product features | <ol> <li>High quality and competitive prices</li> <li>Testing FDA, SGS, LFGB etc.</li> <li>Eco Friendly</li> <li>It is widely aimed at Wedding, party, home, bars etc.</li> <li>Machine made</li> </ol>                                                             |