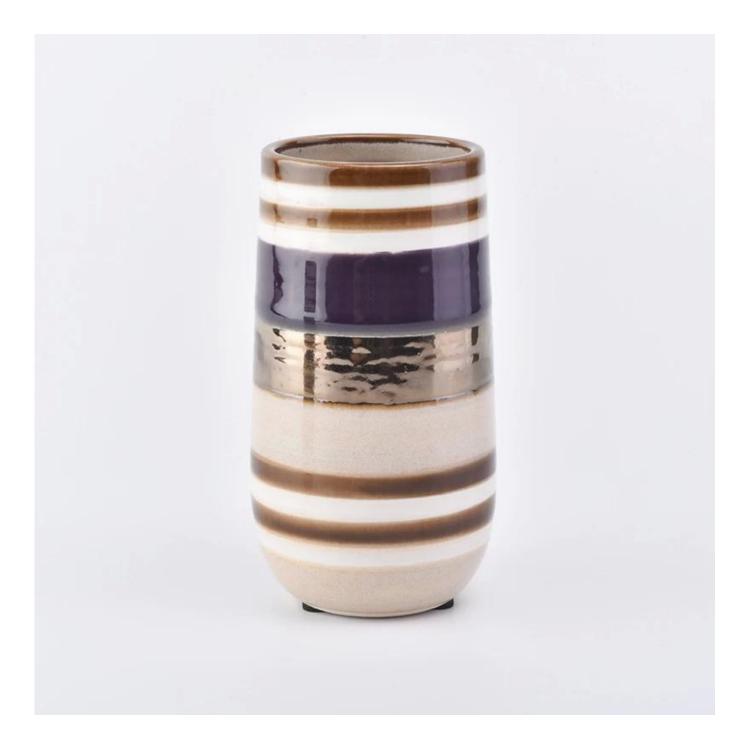

# 12oz long ceramic candle holders with gold printing

| Element name     | 12oz long ceramic candle holders with gold printing                                                                                                                                                                                                                 |
|------------------|---------------------------------------------------------------------------------------------------------------------------------------------------------------------------------------------------------------------------------------------------------------------|
| Object number.   | SGJW190129018                                                                                                                                                                                                                                                       |
| Cut it           | Article-No .:SGJW190129018<br>Top dia: 75mm<br>Bottom dia: 80mm<br>Height:152mm<br>Weight: 354g<br>Capacity: 530ml<br>12oz long ceramic candle holders with gold printing<br>Other sizes: 5 ounces / 8 ounces / 10 ounces / 12 ounces/ 16 ounces are also available |
| Capacity         | 10oz 14oz 16oz etc. It's available                                                                                                                                                                                                                                  |
| Sampling time    | 1.5 days if the shape and size of the products exist<br>2.15 days if you need new shape and size of the products                                                                                                                                                    |
| Packaging        | 24pcs / 36pcs / 48pcs regular safety packing and so on For export carton with egg divider                                                                                                                                                                           |
| MOQ              | 3000pcs                                                                                                                                                                                                                                                             |
| Delivery time    | Within 35 days after the order confirmed                                                                                                                                                                                                                            |
| Payment terms    | 30% deposit by T / T in advance, the balance after showing the copy of B / L $$                                                                                                                                                                                     |
| Product features | <ol> <li>High quality and competitive prices</li> <li>Testing FDA, SGS, LFGB etc.</li> <li>Eco Friendly</li> <li>It is widely aimed at Wedding, party, home, bars etc.</li> <li>Machine made</li> </ol>                                                             |