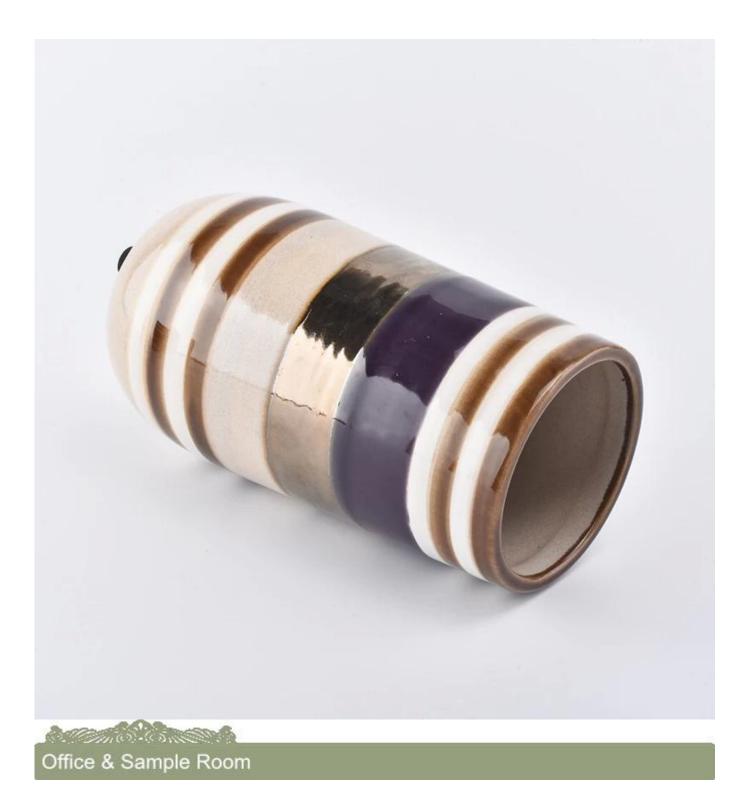

# 12oz long ceramic candle holders with gold printing

| Element name     | 12oz long ceramic candle holders with gold printing                                                                                                                                                                                                                 |
|------------------|---------------------------------------------------------------------------------------------------------------------------------------------------------------------------------------------------------------------------------------------------------------------|
| Object number.   | SGJW190129018                                                                                                                                                                                                                                                       |
| Cut it           | Article-No .:SGJW190129018<br>Top dia: 75mm<br>Bottom dia: 80mm<br>Height:152mm<br>Weight: 354g<br>Capacity: 530ml<br>12oz long ceramic candle holders with gold printing<br>Other sizes: 5 ounces / 8 ounces / 10 ounces / 12 ounces/ 16 ounces are also available |
| Capacity         | 10oz 14oz 16oz etc. It's available                                                                                                                                                                                                                                  |
| Sampling time    | 1.5 days if the shape and size of the products exist<br>2.15 days if you need new shape and size of the products                                                                                                                                                    |
| Packaging        | 24pcs / 36pcs / 48pcs regular safety packing and so on For export carton with egg divider                                                                                                                                                                           |
| MOQ              | 3000pcs                                                                                                                                                                                                                                                             |
| Delivery time    | Within 35 days after the order confirmed                                                                                                                                                                                                                            |
| Payment terms    | 30% deposit by T / T in advance, the balance after showing the copy of B / L $$                                                                                                                                                                                     |
| Product features | <ol> <li>High quality and competitive prices</li> <li>Testing FDA, SGS, LFGB etc.</li> <li>Eco Friendly</li> <li>It is widely aimed at Wedding, party, home, bars etc.</li> <li>Machine made</li> </ol>                                                             |