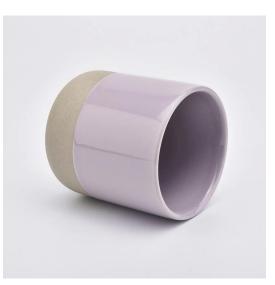

## **12oz Luxury Purple Candle Holders for Christmas Gift**

#### 12oz Luxury Purple Candle Holders for Christmas Gift

#### Flexible size design allows your market to grow rapidly

Top dia: 88mm Bottom dia: 88mm Height: 100mm Weight: 337g Capacity: 421ml

Custom designs and different sizes available

With our strong support, our customers are growing rapidly, from small labs to industry leaders.