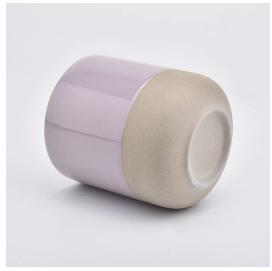

## **12oz Luxury Purple Candle Holders for Christmas Gift**

#### 12oz Luxury Purple Candle Holders for Christmas Gift

#### Flexible size design allows your market to grow rapidly

Top dia: 88mm Bottom dia: 88mm Height: 100mm Weight: 337g Capacity: 421ml

Custom designs and different sizes available

With our strong support, our customers are growing rapidly, from small labs to industry leaders.