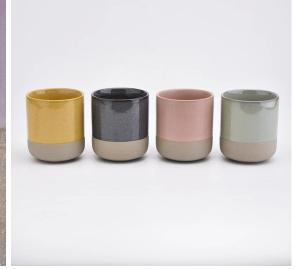

## **12oz Luxury Purple Candle Holders for Christmas Gift**

#### 12oz Luxury Purple Candle Holders for Christmas Gift

#### Flexible size design allows your market to grow rapidly

Top dia: 88mm Bottom dia: 88mm Height: 100mm Weight: 337g Capacity: 421ml

Custom designs and different sizes available

With our strong support, our customers are growing rapidly, from small labs to industry leaders.