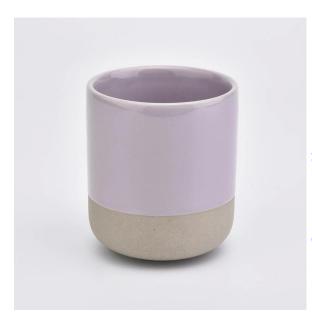

## **12oz Luxury Purple Candle Holders for Christmas Gift**

#### 12oz Luxury Purple Candle Holders for Christmas Gift

#### Flexible size design allows your market to grow rapidly

Top dia: 88mm Bottom dia: 88mm Height: 100mm Weight: 337g Capacity: 421ml

Custom designs and different sizes available

With our strong support, our customers are growing rapidly, from small labs to industry leaders.