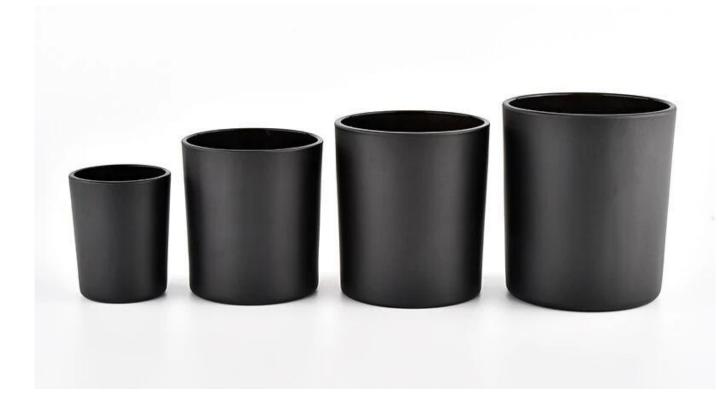

# 12oz matte black candle jars candle holders for candle making

## Flexible size design allows your market to grow rapidly

Item: SG88100-matte black Top dia.: 88mm Bottom dia.: 80mm Height: 100mm Capacity: 400ml Weight: 325g MOQ:1000PCS

Custom designs and different sizes available

With our strong support, our customers are growing rapidly, from small labs to industry leaders.

| Item number.     | SG88100-matte black                                                       |  |  |  |
|------------------|---------------------------------------------------------------------------|--|--|--|
| Material         | glass                                                                     |  |  |  |
| craft            | pressed glass candle jars                                                 |  |  |  |
| Sample time      | 1. 5 days if there is glass shape and size                                |  |  |  |
|                  | 2. 15 days, if you need new shapes and sizes glass                        |  |  |  |
| Packing          | The usual packing, 4 pieces in the inner box, 48 pieces box               |  |  |  |
| Product Capacity | pacity 500,000 ~ 1,000,000 pieces per month                               |  |  |  |
| Delivery time    | Within 35 days after sampling and order confirmed                         |  |  |  |
| Payment terms    | 30% deposit by T / T in advance and balance against copy of B / L         |  |  |  |
| Delivery         | By sea, by air, through express and shipping agent acceptable             |  |  |  |
|                  | 1. Home decorations glass candle jar from high quality                    |  |  |  |
| Product Features | 2. Suitable for use at hotel, home, etc.                                  |  |  |  |
|                  | 3. Meet the ASTM Test                                                     |  |  |  |
|                  |                                                                           |  |  |  |
|                  | 1. Various designs and sizes for selection                                |  |  |  |
| For your choice  | 2 Any color painted, cool, plating, laser model Processing cutter         |  |  |  |
|                  | 3. Special package as shrink film, color gift box, white gift box, etc.   |  |  |  |
|                  | 4. We have a professional workshop and warehouse for ensure delivery time |  |  |  |
|                  |                                                                           |  |  |  |
|                  |                                                                           |  |  |  |