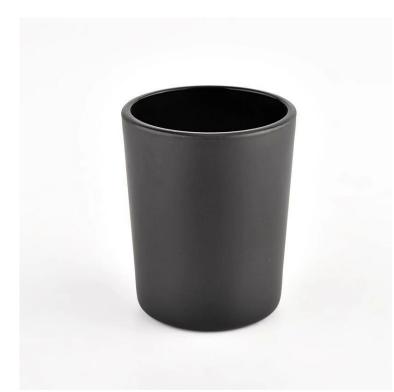

# 12oz matte black candle jars candle holders for candle making

## Flexible size design allows your market to grow rapidly

Item: SG88100-matte black Top dia.: 88mm Bottom dia.: 80mm Height: 100mm Capacity: 400ml Weight: 325g MOQ:1000PCS

Custom designs and different sizes available