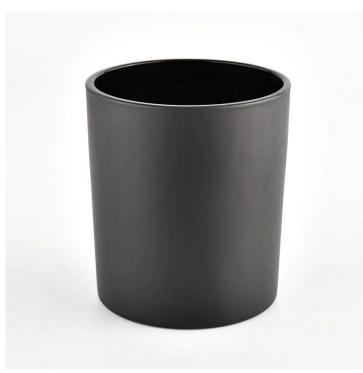

# 12oz matte black candle jars candle holders for candle making

## Flexible size design allows your market to grow rapidly

Item: SG88100-matte black Top dia.: 88mm Bottom dia.: 80mm Height: 100mm Capacity: 400ml Weight: 325g MOQ:1000PCS

Custom designs and different sizes available