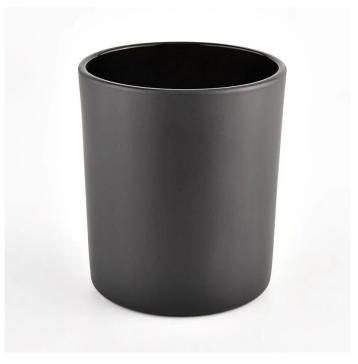

# 12oz matte black candle jars candle holders for candle making

## Flexible size design allows your market to grow rapidly

Item: SG88100-matte black Top dia.: 88mm Bottom dia.: 80mm Height: 100mm Capacity: 400ml Weight: 325g MOQ:1000PCS

Custom designs and different sizes available