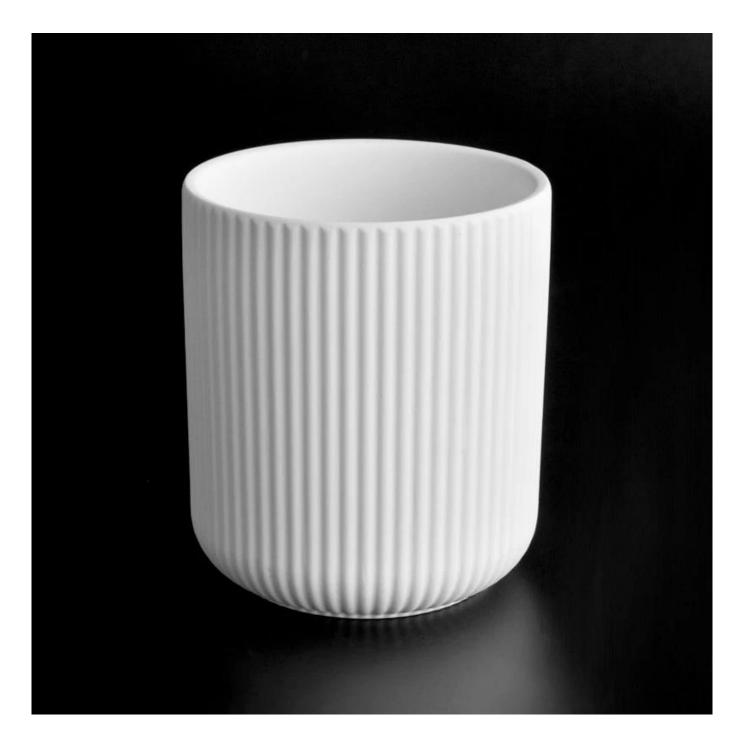

Candle Jars Description

This white ceramic vessel is made with fluted patterm which is good for holding about 12 oz wax.

Candle accessaries

Team and Office

Factory Show