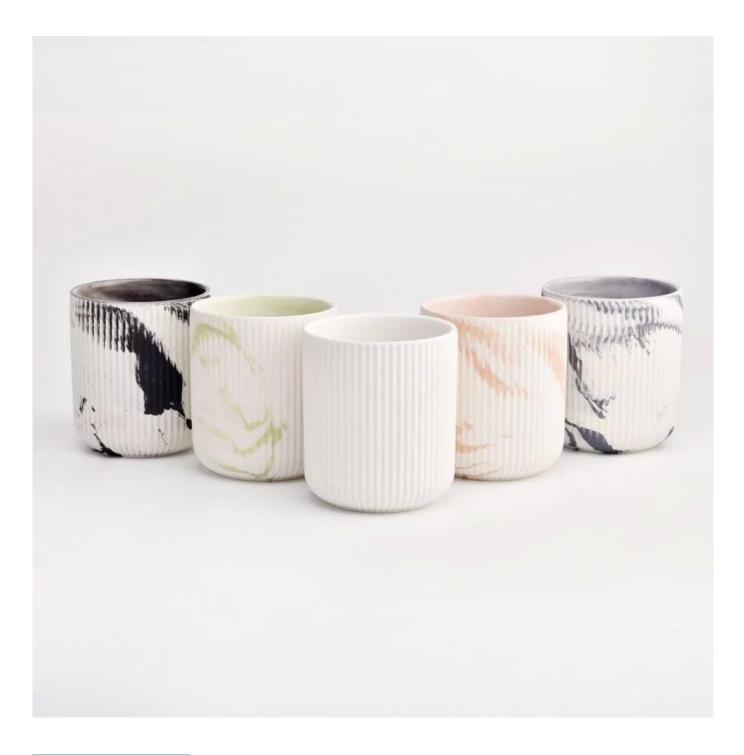

Candle Jars Description

This white ceramic vessel is made with fluted patterm which is good for holding about 12 oz wax.

Candle accessaries

Team and Office

Factory Show