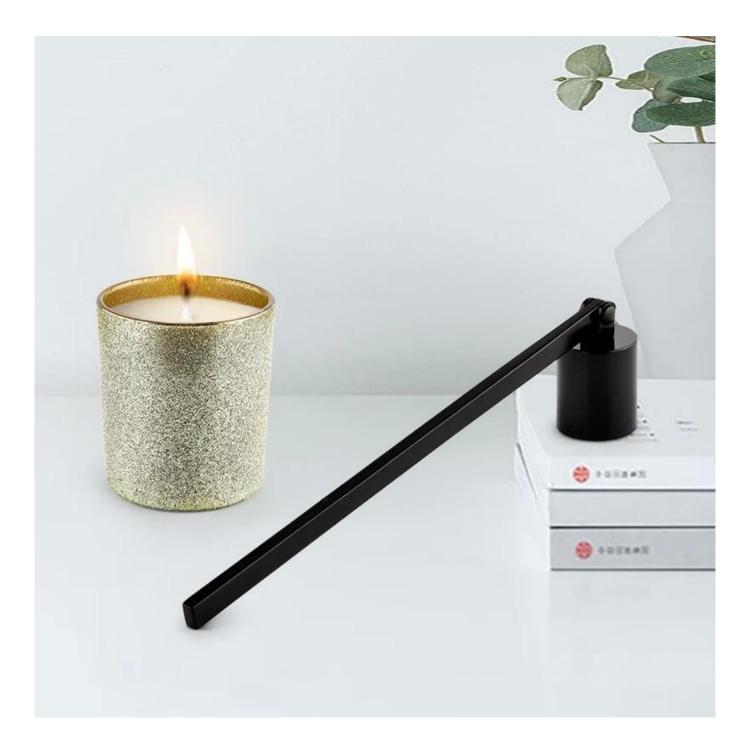

Candle Jars Description

This white ceramic vessel is made with fluted patterm which is good for holding about 12 oz wax.

Candle accessaries

Team and Office

Factory Show