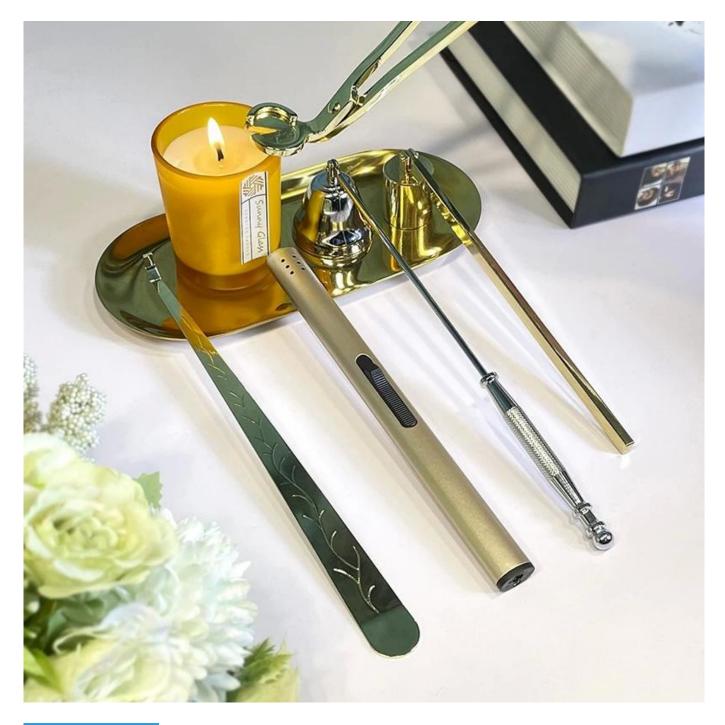

Candle Jars Description

This white ceramic vessel is made with fluted patterm which is good for holding about 12 oz wax.

Candle accessaries

Team and Office

Factory Show