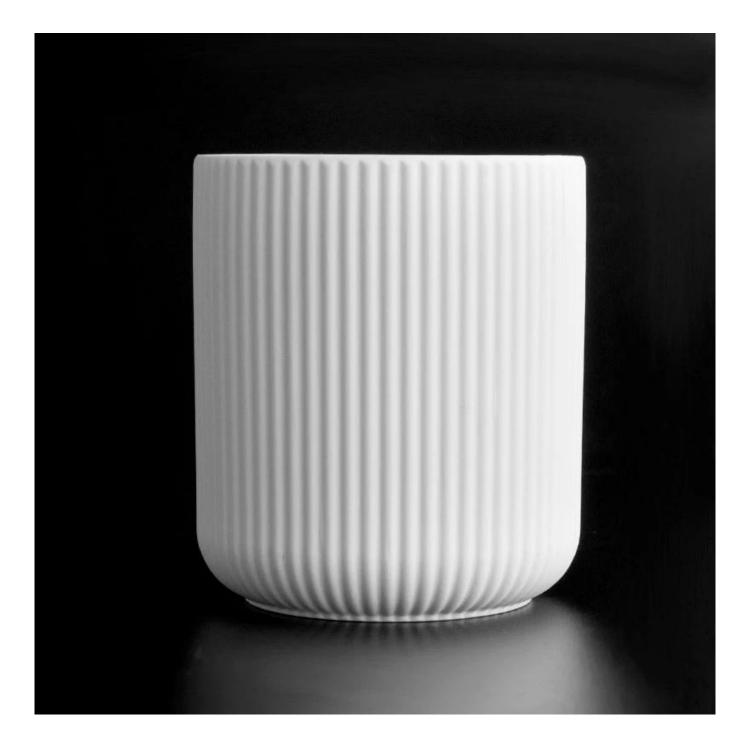

Candle Jars Description

This white ceramic vessel is made with fluted patterm which is good for holding about 12 oz wax.

Candle accessaries

Team and Office

Factory Show