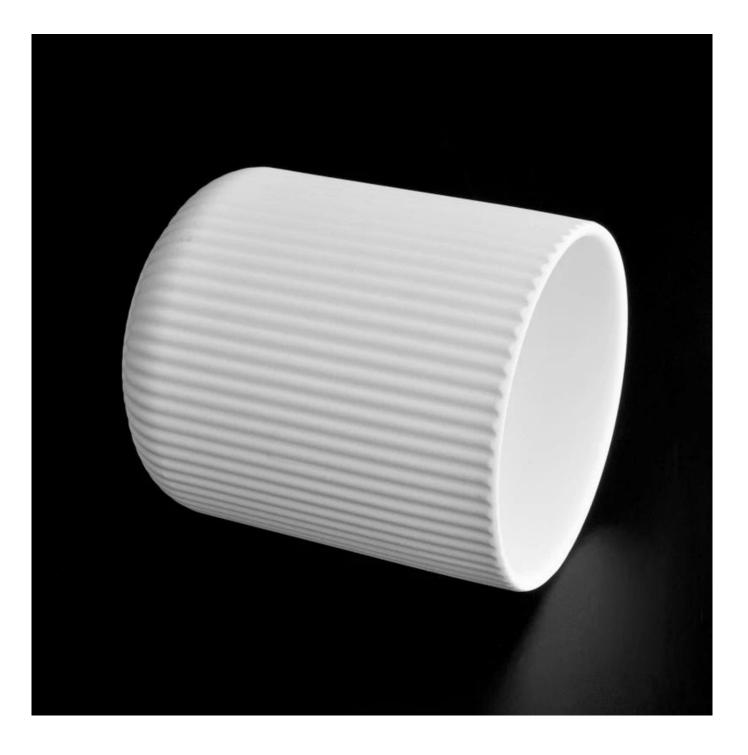

Candle Jars Description

This white ceramic vessel is made with fluted patterm which is good for holding about 12 oz wax.

Candle accessaries

Team and Office

Factory Show