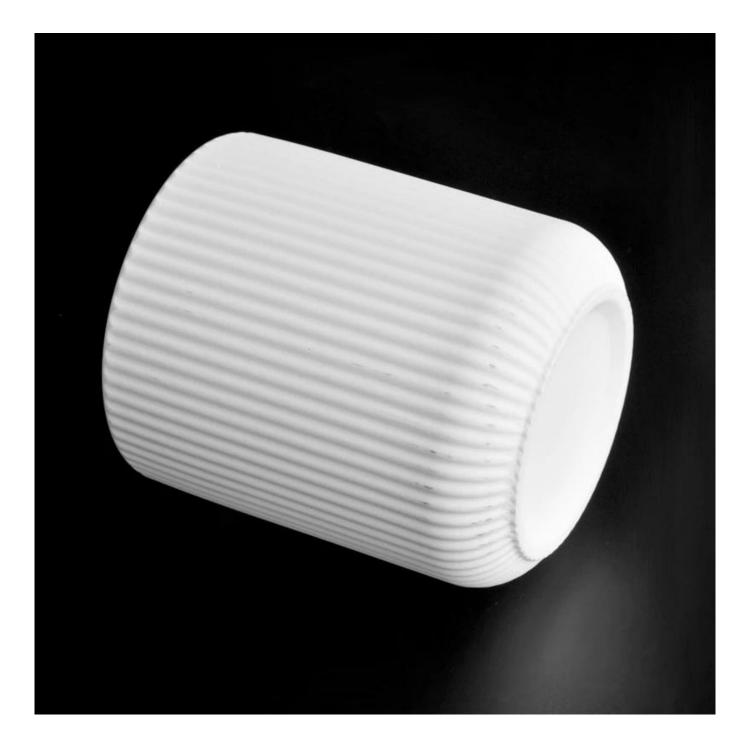

Candle Jars Description

This white ceramic vessel is made with fluted patterm which is good for holding about 12 oz wax.

Candle accessaries

Team and Office

Factory Show