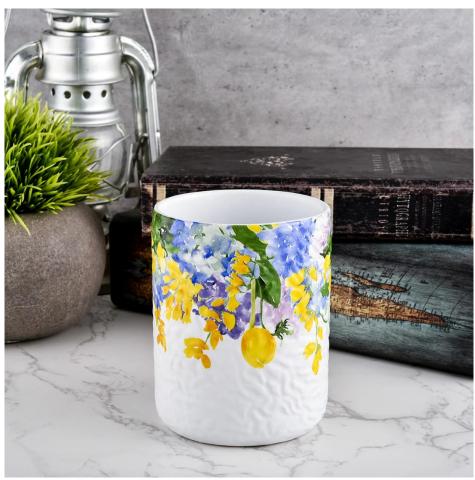

### 12oz New Ceramic Jar for Candle Round Solid Candle Vessel for Making

- Upmost dedication to design, never compression on quality
- Sunny Glassware strictly protect the customers' designs, all the newly designed items from us haven't been copied in three years.
- Product quality is the major focus in Sunny Glassware. Sunny Glassware once demolished 80,000 pcs of glass vessel with barely visible blemish.

Flexible size design allows your market to grow rapidly

Item name[SGMK21102739 Top dia: 83mm Bottom dia: 83mm Height: 104.5mm Weight: 350g Capacity: 390ml MOQ:3,000PCS

| Item number.     | SGMK21102739                                                      |
|------------------|-------------------------------------------------------------------|
| Material         | Ceramic                                                           |
| craft            | pressed glass candle jars                                         |
| Sample time      | 1. 5 days if there is glass shape and size                        |
|                  | 2. 15 days, if you need new shapes and sizes glass                |
| Packing          | The usual packing, 4 pieces in the inner box, 48 pieces box       |
| Product Capacity | 500,000 ~ 1,000,000 pieces per month                              |
| Delivery time    | Within 35 days after sampling and order confirmed                 |
| Payment terms    | 30% deposit by T / T in advance and balance against copy of B / L |
| Delivery         | By sea, by air, through express and shipping agent acceptable     |