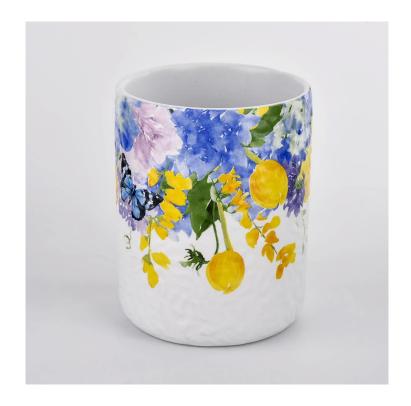

# MATCHING

It is suitable to be placed on the dining table and room, and the delicate and exquisite design is suitable for different styles of living room.

Candle Jar Description

Unique market advantage

- . Focus on designs
- . candle holder supplier for 80% USA fragrance brand
- . AQL plus 6 strict and sunny QC test standards
- . Maintain quality consistent with sample and bulk products

### Ceremony design awareness

- . Designed by award winning professional in  $\ensuremath{\mathsf{SG}}$
- . Got NEST Fragrances highly admiration
- . Friend or business relationship gift
- . Relaxation and romantic life

|                  | 1. Home decorations glass candle jar from high quality                  |
|------------------|-------------------------------------------------------------------------|
| Product Features | 2. Suitable for use at hotel, home, etc.                                |
|                  | 3. Meet the ASTM Test                                                   |
|                  |                                                                         |
|                  |                                                                         |
|                  | 1. Various designs and sizes for selection                              |
|                  | 2 Any color painted, cool, plating, laser model Processing cutter       |
| For your choice  | 3. Special package as shrink film, color gift box, white gift box, etc. |
|                  | 4. We have a professional workshop and warehouse for ensure delivery    |
|                  | time                                                                    |
|                  |                                                                         |