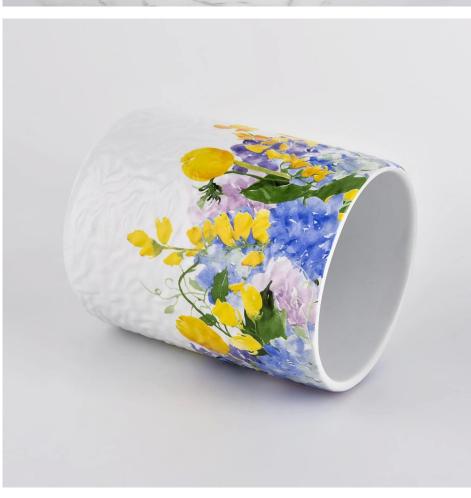

### 12oz New Ceramic Jar for Candle Round Solid Candle Vessel for Making

- Upmost dedication to design, never compression on quality
- Sunny Glassware strictly protect the customers' designs, all the newly designed items from us haven't been copied in three years.
- Product quality is the major focus in Sunny Glassware. Sunny Glassware once demolished 80,000 pcs of glass vessel with barely visible blemish.

# MATCHING

It is suitable to be placed on the dining table and room, and the delicate and exquisite design is suitable for different styles of living room.

Candle Jar Description

Unique market advantage

- . Focus on designs
- . candle holder supplier for 80% USA fragrance brand
- . AQL plus 6 strict and sunny QC test standards
- . Maintain quality consistent with sample and bulk products

Flexible size design allows your market to grow rapidly

Item name[SGMK21102739 Top dia: 83mm Bottom dia: 83mm Height: 104.5mm Weight: 350g Capacity: 390ml MOQ:3,000PCS

| Item number.     | SGMK21102739                                                      |
|------------------|-------------------------------------------------------------------|
| Material         | Ceramic                                                           |
| craft            | pressed glass candle jars                                         |
| Sample time      | 1. 5 days if there is glass shape and size                        |
|                  | 2. 15 days, if you need new shapes and sizes glass                |
| Packing          | The usual packing, 4 pieces in the inner box, 48 pieces box       |
| Product Capacity | 500,000 ~ 1,000,000 pieces per month                              |
| Delivery time    | Within 35 days after sampling and order confirmed                 |
| Payment terms    | 30% deposit by T / T in advance and balance against copy of B / L |
| Delivery         | By sea, by air, through express and shipping agent acceptable     |