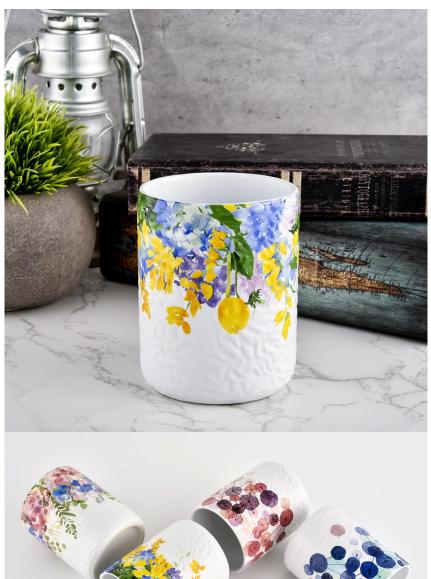

|                  | 1. Home decorations glass candle jar from high quality                  |
|------------------|-------------------------------------------------------------------------|
| Product Features | 2. Suitable for use at hotel, home, etc.                                |
|                  | 3. Meet the ASTM Test                                                   |
|                  |                                                                         |
|                  |                                                                         |
|                  | 1. Various designs and sizes for selection                              |
|                  | 2 Any color painted, cool, plating, laser model Processing cutter       |
| For your choice  | 3. Special package as shrink film, color gift box, white gift box, etc. |
|                  | 4. We have a professional workshop and warehouse for ensure delivery    |
|                  | time                                                                    |
|                  |                                                                         |