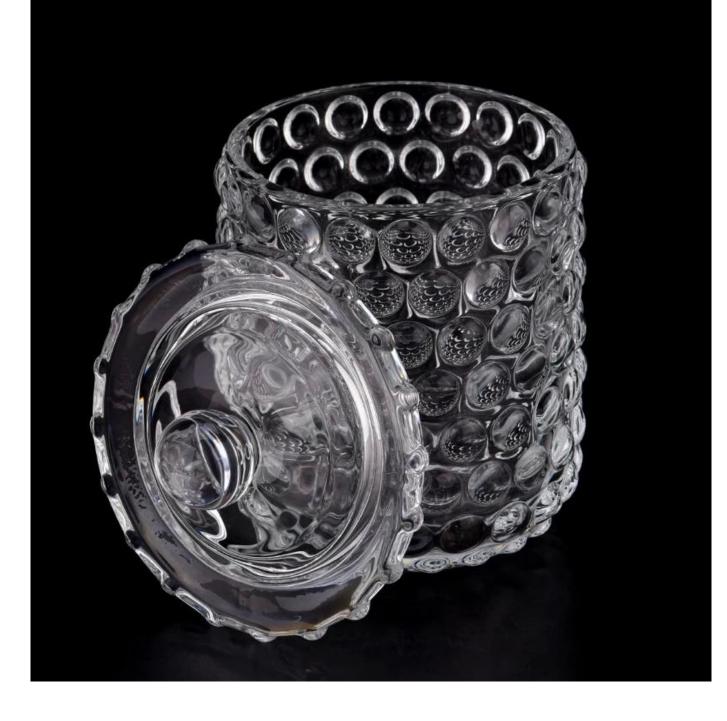

# 12oz pearl embossed pattern clear glass candle vessel with lid

Why Choose Sunny Glassware

- Powerful OEM/ODM capacity Upmost dedication to design, never compression on quality
- Sunny Glassware strictly protect the customers' designs, all the newly designed items from us haven't been copied in three years.
- Product quality is the major focus in Sunny Glassware. Sunny Glassware once demolished 80,000 pcs of glass vessel with barely visible blemish.

#### **Candle Jars Description**

Sunny Glassware Team and office