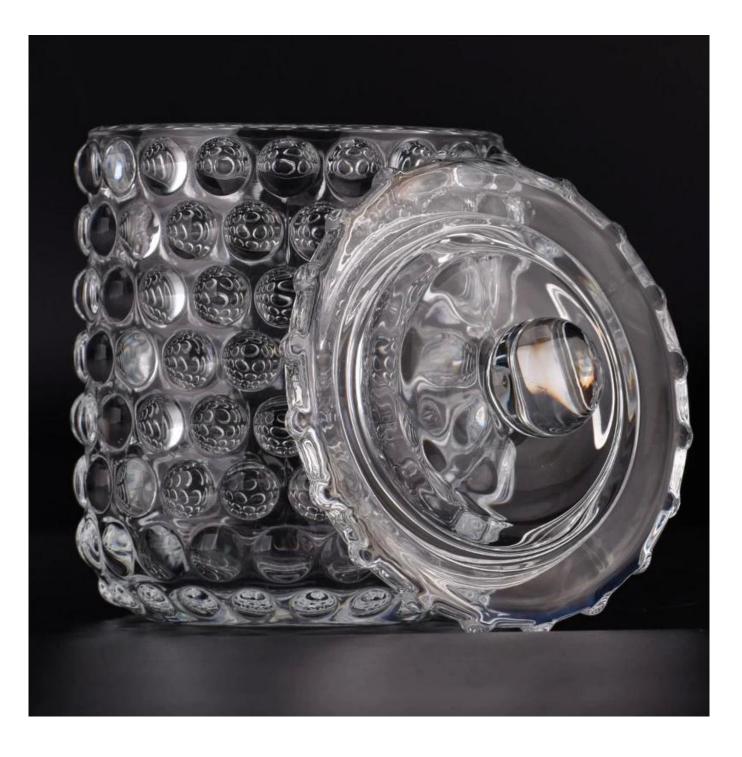

# 12oz pearl embossed pattern clear glass candle vessel with lid

Why Choose Sunny Glassware

- Powerful OEM/ODM capacity Upmost dedication to design, never compression on quality
- Sunny Glassware strictly protect the customers' designs, all the newly designed items from us haven't been copied in three years.
- Product quality is the major focus in Sunny Glassware. Sunny Glassware once demolished 80,000 pcs of glass vessel with barely visible blemish.

#### **Candle Jars Description**

Sunny Glassware Team and office