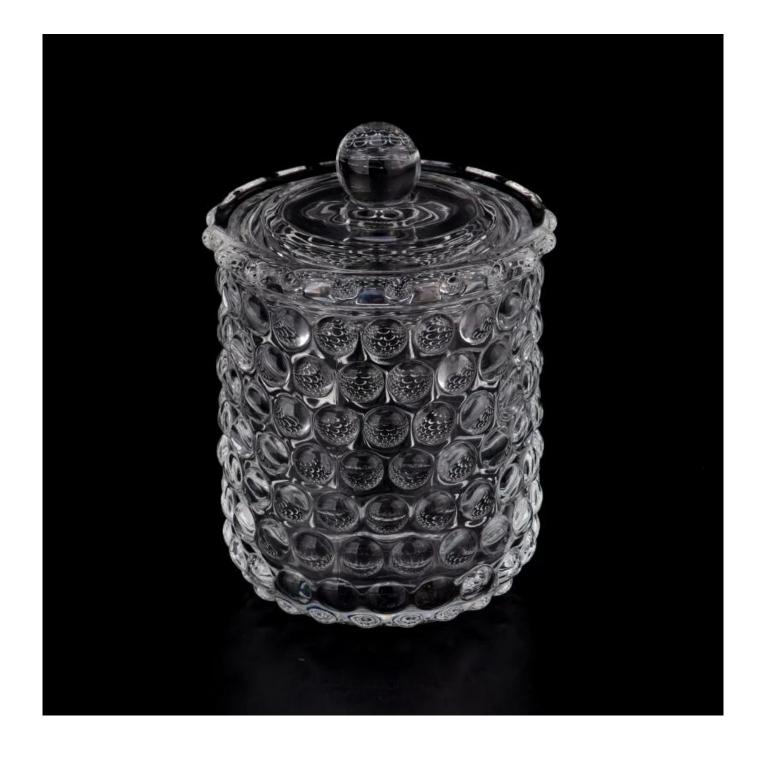

# 12oz pearl embossed pattern clear glass candle vessel with lid

Why Choose Sunny Glassware

- Powerful OEM/ODM capacity Upmost dedication to design, never compression on quality
- Sunny Glassware strictly protect the customers' designs, all the newly designed items from us haven't been copied in three years.
- Product quality is the major focus in Sunny Glassware. Sunny Glassware once demolished 80,000 pcs of glass vessel with barely visible blemish.

#### **Candle Jars Description**

Sunny Glassware Team and office