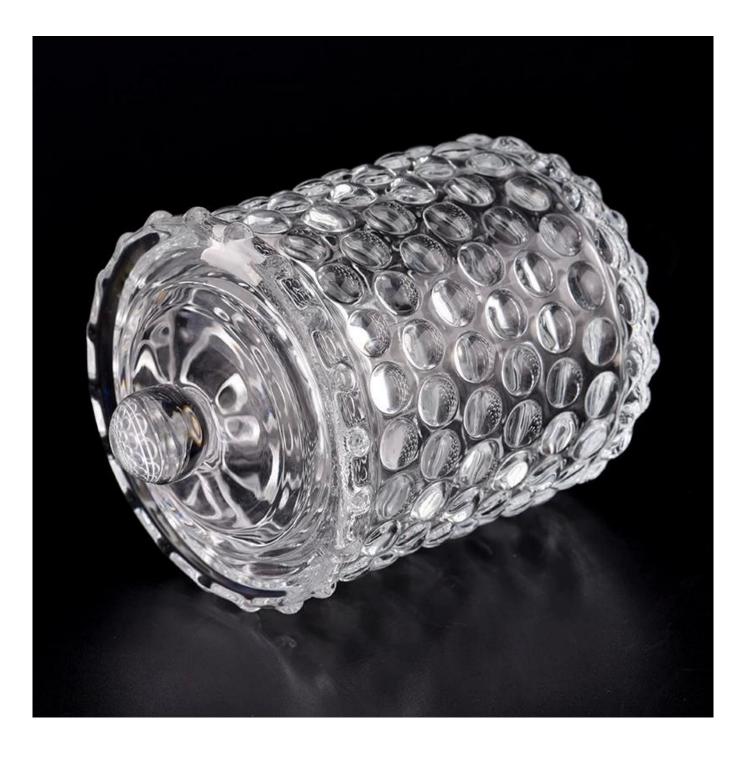

# 12oz pearl embossed pattern clear glass candle vessel with lid

Why Choose Sunny Glassware

- Powerful OEM/ODM capacity Upmost dedication to design, never compression on quality
- Sunny Glassware strictly protect the customers' designs, all the newly designed items from us haven't been copied in three years.
- Product quality is the major focus in Sunny Glassware. Sunny Glassware once demolished 80,000 pcs of glass vessel with barely visible blemish.

#### **Candle Jars Description**

Sunny Glassware Team and office