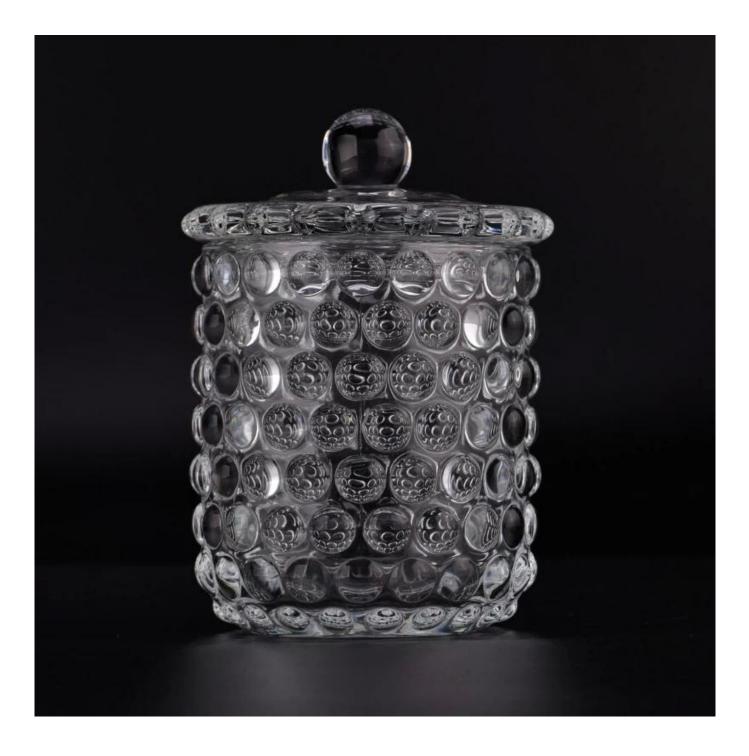

# 12oz pearl embossed pattern clear glass candle vessel with lid

Why Choose Sunny Glassware

- Powerful OEM/ODM capacity Upmost dedication to design, never compression on quality
- Sunny Glassware strictly protect the customers' designs, all the newly designed items from us haven't been copied in three years.
- Product quality is the major focus in Sunny Glassware. Sunny Glassware once demolished 80,000 pcs of glass vessel with barely visible blemish.

#### **Candle Jars Description**

Sunny Glassware Team and office