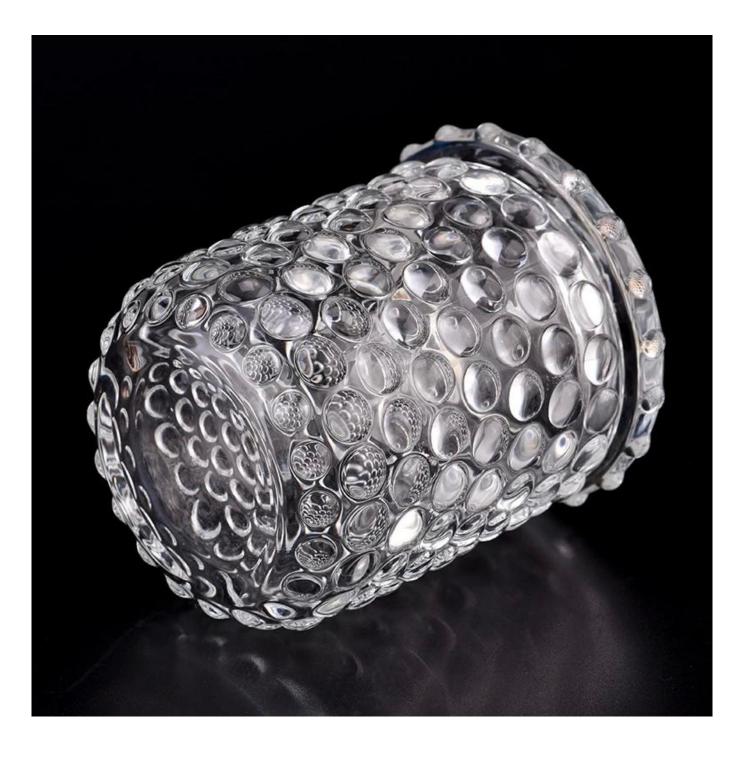

# 12oz pearl embossed pattern clear glass candle vessel with lid

Why Choose Sunny Glassware

- Powerful OEM/ODM capacity Upmost dedication to design, never compression on quality
- Sunny Glassware strictly protect the customers' designs, all the newly designed items from us haven't been copied in three years.
- Product quality is the major focus in Sunny Glassware. Sunny Glassware once demolished 80,000 pcs of glass vessel with barely visible blemish.

#### **Candle Jars Description**

Sunny Glassware Team and office