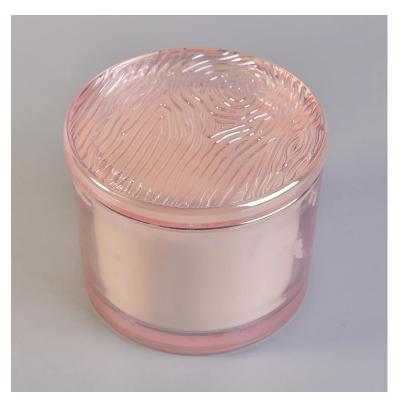

### **12oz Pink Candle Container Glass With Customized Decal**

12oz Pink Candle Container Glass With Customized Decal

#### Unique market advantage

. Focus on surface which is natural tree pattern

. candle holder supplier for 80% USA fragrance brand

. AQL plus 6 strict and sunny QC test standards

. Maintain quality consistent with sample and quality product