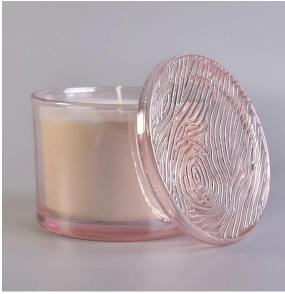

### **12oz Pink Candle Container Glass With Customized Decal**

12oz Pink Candle Container Glass With Customized Decal

#### Flexible size design allows your market to grow rapidly

Top dia: 110mm Bottom dia: 100mm Height: 80mm Weight: 412g Capacity: 476ml

Custom designs and different sizes available

With our strong support, our customers are growing rapidly, from small labs to industry leaders.