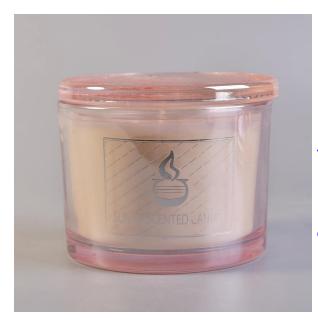

### **12oz Pink Candle Container Glass With Customized Decal**

12oz Pink Candle Container Glass With Customized Decal

#### Flexible size design allows your market to grow rapidly

Top dia: 110mm Bottom dia: 100mm Height: 80mm Weight: 412g Capacity: 476ml

Custom designs and different sizes available

With our strong support, our customers are growing rapidly, from small labs to industry leaders.