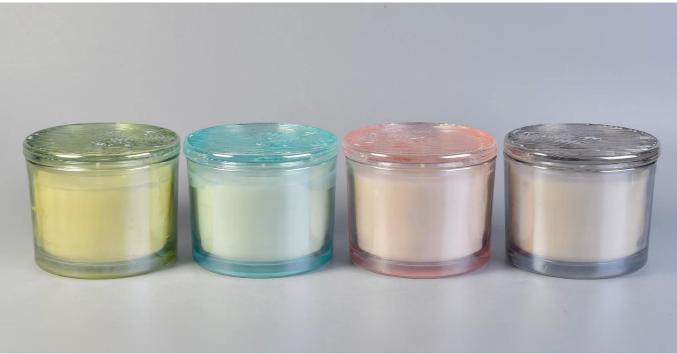

### **12oz Pink Candle Container Glass With Customized Decal**

12oz Pink Candle Container Glass With Customized Decal

#### Flexible size design allows your market to grow rapidly

Top dia: 110mm Bottom dia: 100mm Height: 80mm Weight: 412g Capacity: 476ml

Custom designs and different sizes available

With our strong support, our customers are growing rapidly, from small labs to industry leaders.