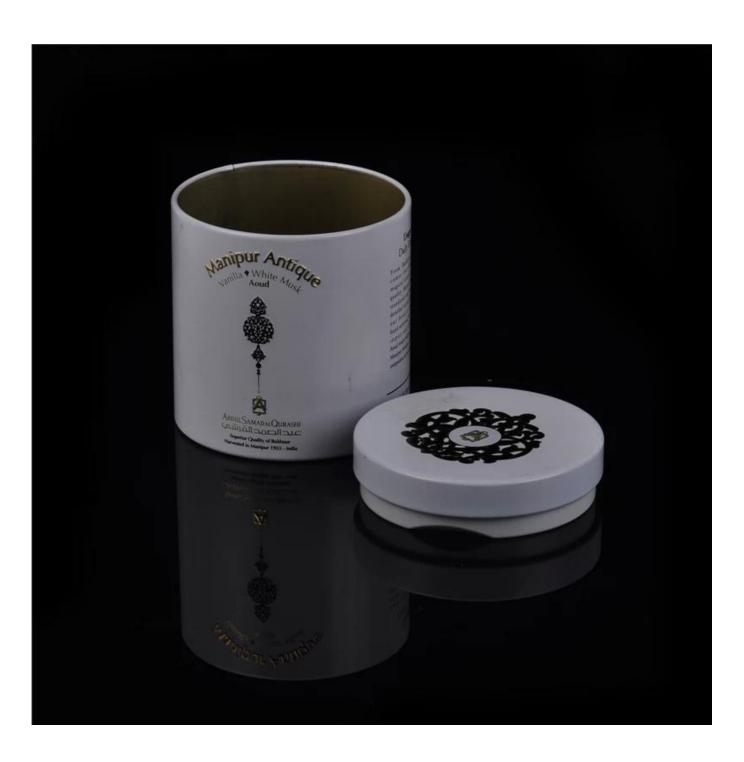

## SGMSL15110301

| 0011021011001    |                                                                                                                                                                                                                     |
|------------------|---------------------------------------------------------------------------------------------------------------------------------------------------------------------------------------------------------------------|
| Itme No          |                                                                                                                                                                                                                     |
| Size             | Top dia: 85mm Bottom dia: 85mm Height: 96mm Weight: 135g Capacity: 395ml                                                                                                                                            |
| color            | Any color printing on tinplate are available                                                                                                                                                                        |
| Material         | Tinplate                                                                                                                                                                                                            |
| Sample           | 7days                                                                                                                                                                                                               |
| Terms of payment | 30% deposit by T/T in advance and the balance after showing copy of L/C                                                                                                                                             |
| Certification    | ASTM Test (for candle holder)                                                                                                                                                                                       |
| For your choice  | 1, Any logo printing on tinplate body 2, Any color painted, frosted, electroplating, logo laser for the finish 3, Special packing like shrink wrap, color gift box, white box etc 4, Any shape, size meet your need |

More Product Pictures

For more <u>candle holder</u> or any glassware, please visit our website: <a href="http://www.okcandle.com/">http://www.okcandle.com/</a>
Or here may help you know moreabout us: **FAQ**We are looking forward your inquiry and cooperation.