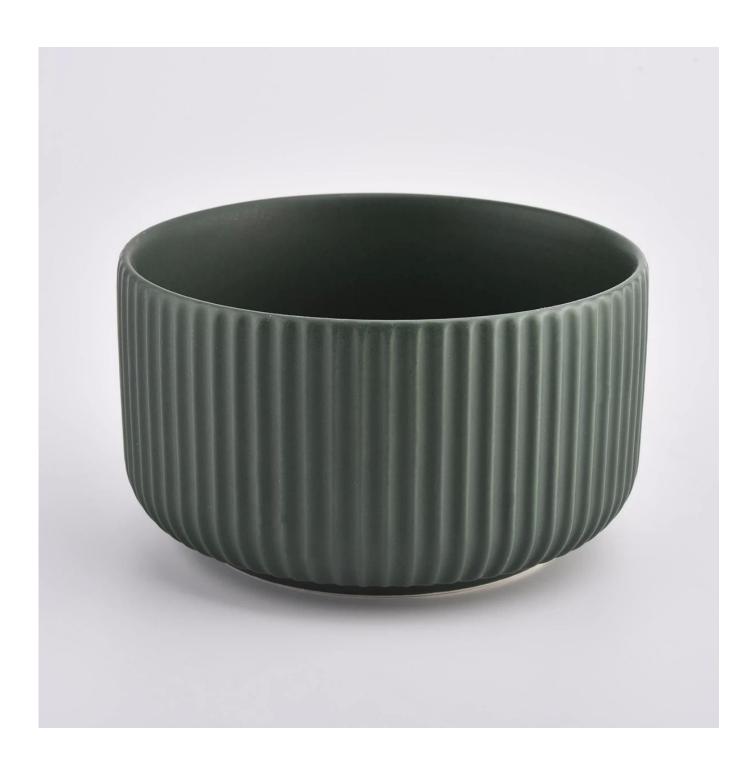

| product name            | 12oz Wax Empty Ceramic Candle Jars Wholesales                                                                                                                                                                             |
|-------------------------|---------------------------------------------------------------------------------------------------------------------------------------------------------------------------------------------------------------------------|
| Article                 | SGMK21032204                                                                                                                                                                                                              |
| Cut it                  | Top dia: 115 mm Bottom dia: 85 mm Height: 65 mm Weight: 322 g Capacity: 440 ml                                                                                                                                            |
| Capacity                | candle holders of different sizes etc. It's available                                                                                                                                                                     |
| Sampling time           | 1.5 days if the shape and size of the products exist 2.15 days if you need a new shape and size of the products                                                                                                           |
| package                 | Regular security packing 24 pieces / 36 pieces / 48 pieces and so on for export carton with egg divider                                                                                                                   |
| MOQ                     | 3000pcs                                                                                                                                                                                                                   |
| Delivery time           | Within 55 days of order confirmation                                                                                                                                                                                      |
| Payment terms           | 30% deposit by T / T in advance, the balance after showing the copy of B / L $$                                                                                                                                           |
| Product characteristics | <ol> <li>High quality and competitive prices</li> <li>ASTM test</li> <li>Ecological</li> <li>It is widely aimed at weddings, parties, home, bars etc.</li> <li>ceramic contianer with transmutation decoration</li> </ol> |