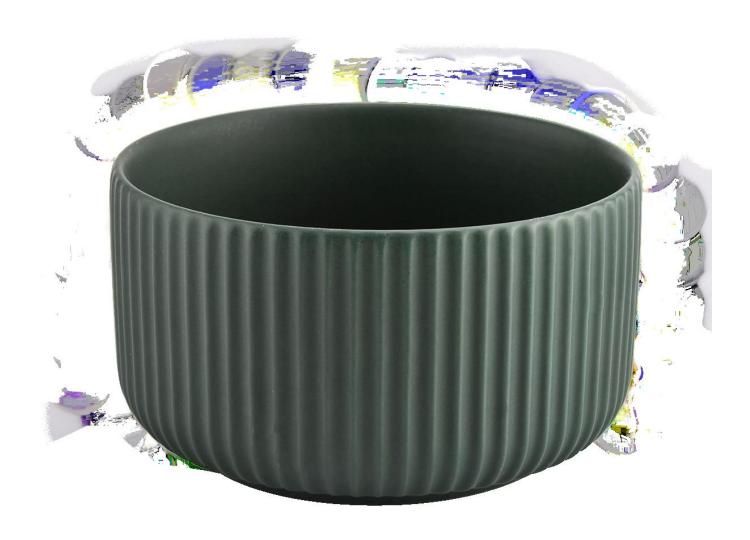

| product name            | 12oz Wax Empty Ceramic Candle Jars Wholesales                                                                                                                                                                             |
|-------------------------|---------------------------------------------------------------------------------------------------------------------------------------------------------------------------------------------------------------------------|
| Article                 | SGMK21032204                                                                                                                                                                                                              |
| Cut it                  | Top dia: 115 mm Bottom dia: 85 mm Height: 65 mm Weight: 322 g Capacity: 440 ml                                                                                                                                            |
| Capacity                | candle holders of different sizes etc. It's available                                                                                                                                                                     |
| Sampling time           | 1.5 days if the shape and size of the products exist 2.15 days if you need a new shape and size of the products                                                                                                           |
| package                 | Regular security packing 24 pieces / 36 pieces / 48 pieces and so on for export carton with egg divider                                                                                                                   |
| MOQ                     | 3000pcs                                                                                                                                                                                                                   |
| Delivery time           | Within 55 days of order confirmation                                                                                                                                                                                      |
| Payment terms           | 30% deposit by T / T in advance, the balance after showing the copy of B / L $$                                                                                                                                           |
| Product characteristics | <ol> <li>High quality and competitive prices</li> <li>ASTM test</li> <li>Ecological</li> <li>It is widely aimed at weddings, parties, home, bars etc.</li> <li>ceramic contianer with transmutation decoration</li> </ol> |