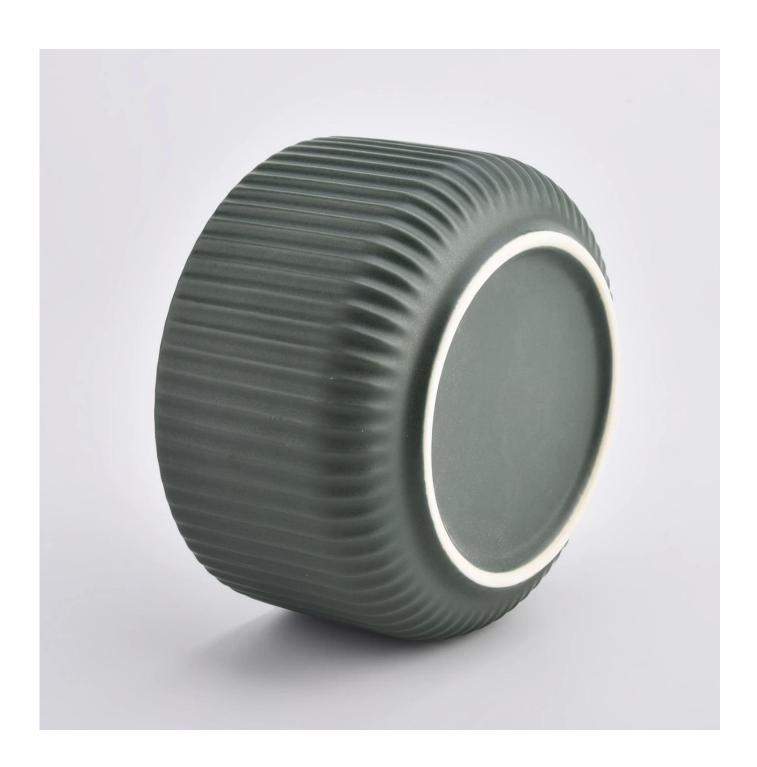

| product name            | 12oz Wax Empty Ceramic Candle Jars Wholesales                                                                                                                                                                             |
|-------------------------|---------------------------------------------------------------------------------------------------------------------------------------------------------------------------------------------------------------------------|
| Article                 | SGMK21032204                                                                                                                                                                                                              |
| Cut it                  | Top dia: 115 mm Bottom dia: 85 mm Height: 65 mm Weight: 322 g Capacity: 440 ml                                                                                                                                            |
| Capacity                | candle holders of different sizes etc. It's available                                                                                                                                                                     |
| Sampling time           | 1.5 days if the shape and size of the products exist 2.15 days if you need a new shape and size of the products                                                                                                           |
| package                 | Regular security packing 24 pieces / 36 pieces / 48 pieces and so on for export carton with egg divider                                                                                                                   |
| MOQ                     | 3000pcs                                                                                                                                                                                                                   |
| Delivery time           | Within 55 days of order confirmation                                                                                                                                                                                      |
| Payment terms           | 30% deposit by T / T in advance, the balance after showing the copy of B / L $$                                                                                                                                           |
| Product characteristics | <ol> <li>High quality and competitive prices</li> <li>ASTM test</li> <li>Ecological</li> <li>It is widely aimed at weddings, parties, home, bars etc.</li> <li>ceramic contianer with transmutation decoration</li> </ol> |