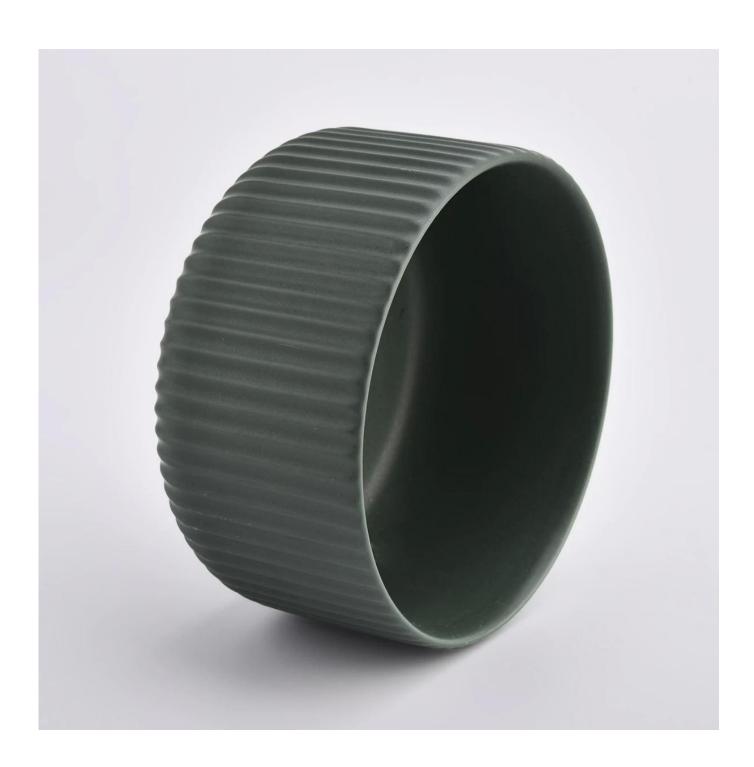

| product name            | 12oz Wax Empty Ceramic Candle Jars Wholesales                                                                                                                                                                             |
|-------------------------|---------------------------------------------------------------------------------------------------------------------------------------------------------------------------------------------------------------------------|
| Article                 | SGMK21032204                                                                                                                                                                                                              |
| Cut it                  | Top dia: 115 mm Bottom dia: 85 mm Height: 65 mm Weight: 322 g Capacity: 440 ml                                                                                                                                            |
| Capacity                | candle holders of different sizes etc. It's available                                                                                                                                                                     |
| Sampling time           | 1.5 days if the shape and size of the products exist 2.15 days if you need a new shape and size of the products                                                                                                           |
| package                 | Regular security packing 24 pieces / 36 pieces / 48 pieces and so on for export carton with egg divider                                                                                                                   |
| MOQ                     | 3000pcs                                                                                                                                                                                                                   |
| Delivery time           | Within 55 days of order confirmation                                                                                                                                                                                      |
| Payment terms           | 30% deposit by T / T in advance, the balance after showing the copy of B / L $$                                                                                                                                           |
| Product characteristics | <ol> <li>High quality and competitive prices</li> <li>ASTM test</li> <li>Ecological</li> <li>It is widely aimed at weddings, parties, home, bars etc.</li> <li>ceramic contianer with transmutation decoration</li> </ol> |