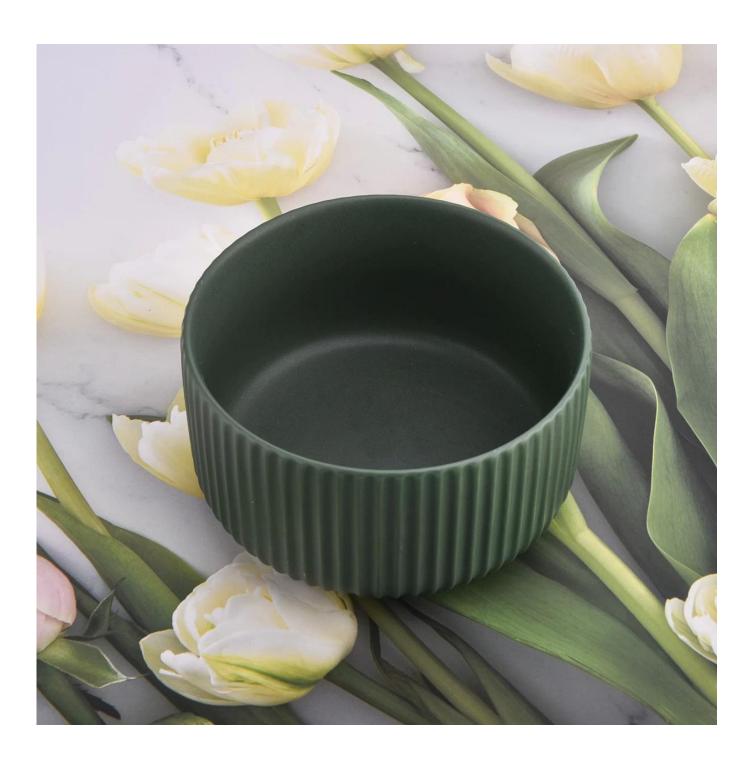

| product name            | 12oz Wax Empty Ceramic Candle Jars Wholesales                                                                                                                                                                             |
|-------------------------|---------------------------------------------------------------------------------------------------------------------------------------------------------------------------------------------------------------------------|
| Article                 | SGMK21032204                                                                                                                                                                                                              |
| Cut it                  | Top dia: 115 mm Bottom dia: 85 mm Height: 65 mm Weight: 322 g Capacity: 440 ml                                                                                                                                            |
| Capacity                | candle holders of different sizes etc. It's available                                                                                                                                                                     |
| Sampling time           | 1.5 days if the shape and size of the products exist 2.15 days if you need a new shape and size of the products                                                                                                           |
| package                 | Regular security packing 24 pieces / 36 pieces / 48 pieces and so on for export carton with egg divider                                                                                                                   |
| MOQ                     | 3000pcs                                                                                                                                                                                                                   |
| Delivery time           | Within 55 days of order confirmation                                                                                                                                                                                      |
| Payment terms           | 30% deposit by T / T in advance, the balance after showing the copy of B / L $$                                                                                                                                           |
| Product characteristics | <ol> <li>High quality and competitive prices</li> <li>ASTM test</li> <li>Ecological</li> <li>It is widely aimed at weddings, parties, home, bars etc.</li> <li>ceramic contianer with transmutation decoration</li> </ol> |