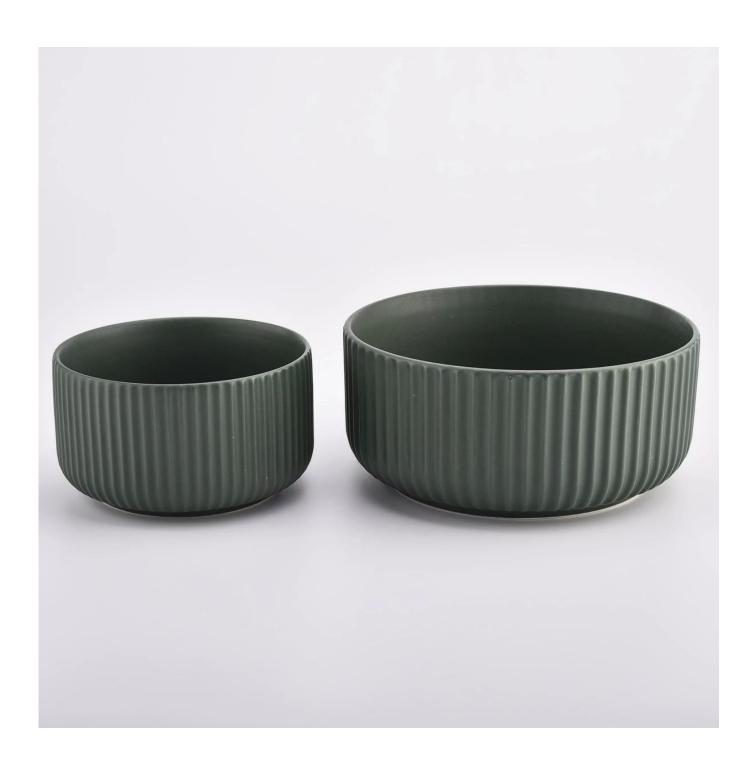

| product name            | 12oz Wax Empty Ceramic Candle Jars Wholesales                                                                                                                                                                             |
|-------------------------|---------------------------------------------------------------------------------------------------------------------------------------------------------------------------------------------------------------------------|
| Article                 | SGMK21032204                                                                                                                                                                                                              |
| Cut it                  | Top dia: 115 mm Bottom dia: 85 mm Height: 65 mm Weight: 322 g Capacity: 440 ml                                                                                                                                            |
| Capacity                | candle holders of different sizes etc. It's available                                                                                                                                                                     |
| Sampling time           | 1.5 days if the shape and size of the products exist 2.15 days if you need a new shape and size of the products                                                                                                           |
| package                 | Regular security packing 24 pieces / 36 pieces / 48 pieces and so on for export carton with egg divider                                                                                                                   |
| MOQ                     | 3000pcs                                                                                                                                                                                                                   |
| Delivery time           | Within 55 days of order confirmation                                                                                                                                                                                      |
| Payment terms           | 30% deposit by T / T in advance, the balance after showing the copy of B / L $$                                                                                                                                           |
| Product characteristics | <ol> <li>High quality and competitive prices</li> <li>ASTM test</li> <li>Ecological</li> <li>It is widely aimed at weddings, parties, home, bars etc.</li> <li>ceramic contianer with transmutation decoration</li> </ol> |