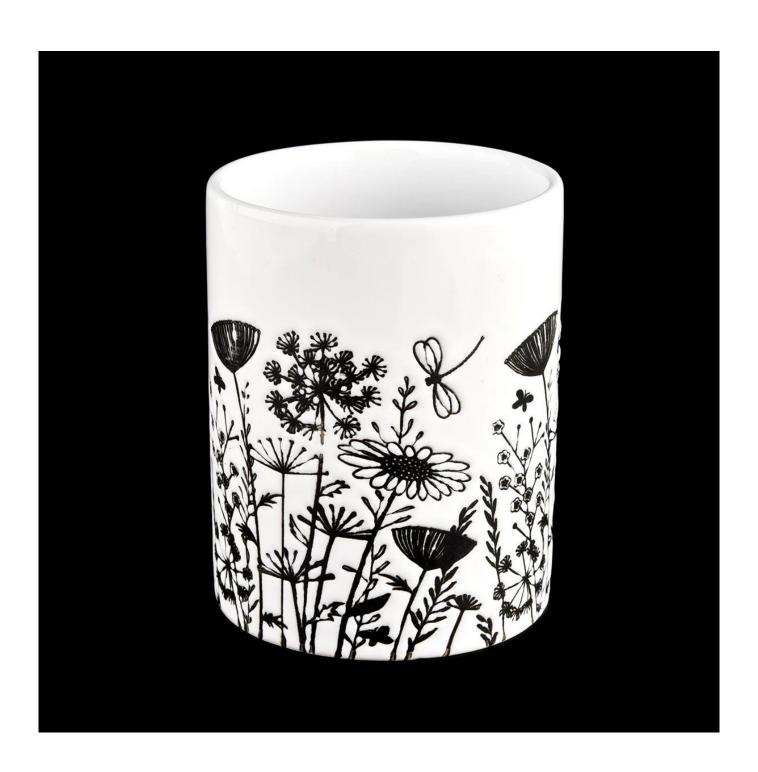

### 12oz white ceramic vessel with black engraved printing

#### Candle Jars Description

**Size: 80**mm\*105mm

This white ceramic vessel is made with beautiful unique black flower print which is good for holding about 12 oz wax.

Candle accessaries