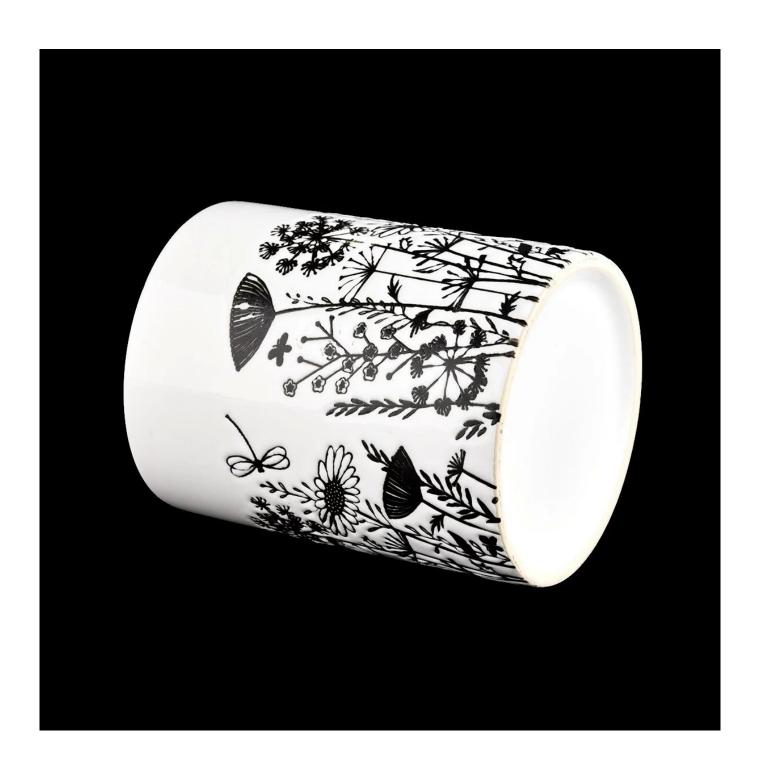

### 12oz white ceramic vessel with black engraved printing

#### Candle Jars Description

**Size: 80**mm\*105mm

This white ceramic vessel is made with beautiful unique black flower print which is good for holding about 12 oz wax.

Candle accessaries