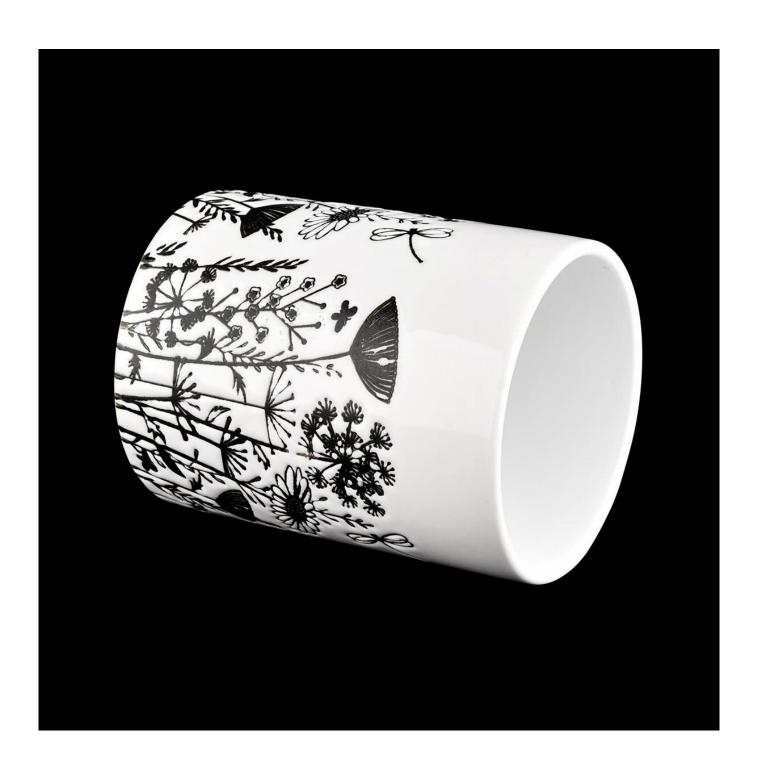

### 12oz white ceramic vessel with black engraved printing

#### Candle Jars Description

**Size: 80**mm\*105mm

This white ceramic vessel is made with beautiful unique black flower print which is good for holding about 12 oz wax.

Candle accessaries