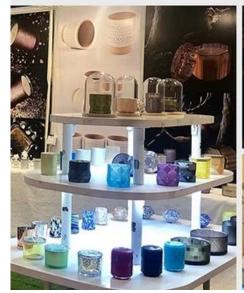

cus in Sunny Glassware. Sunny Glassware once demolished 80,000 pcs of glass vessel with barely visible blemish.

#### Candle Jars Description

**Size: 80**mm\*105mm

This white ceramic vessel is made with beautiful unique black flower print which is good for holding about 12 oz wax.











Candle accessaries





## Sample Room and Trade Show

<u>Sunny Glassware</u> present more than 5,000 items at Shenzhen sample room for a widely selection. it won a great cust omer evaluation. Welcome to Shenzhen office! The picture as following is only one part of our Owned design <u>candle</u> <u>holders</u>, Welcome to Shenzhen office to find your favorites, it will bring you a big surprise becasue it's hard to find another supplier like this in China.

# SAMPLE ROOM\_









## **EXHIBITION**