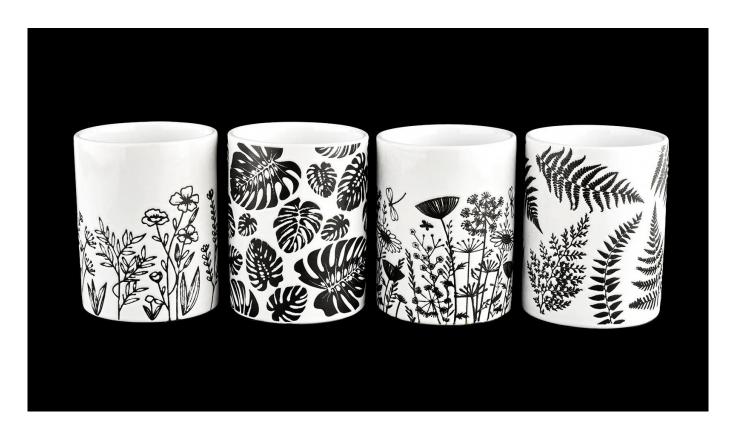

### 12oz white ceramic vessel with black engraved printing

#### Candle Jars Description

**Size: 80**mm\*105mm

This white ceramic vessel is made with beautiful unique black flower print which is good for holding about 12 oz wax.

Candle accessaries