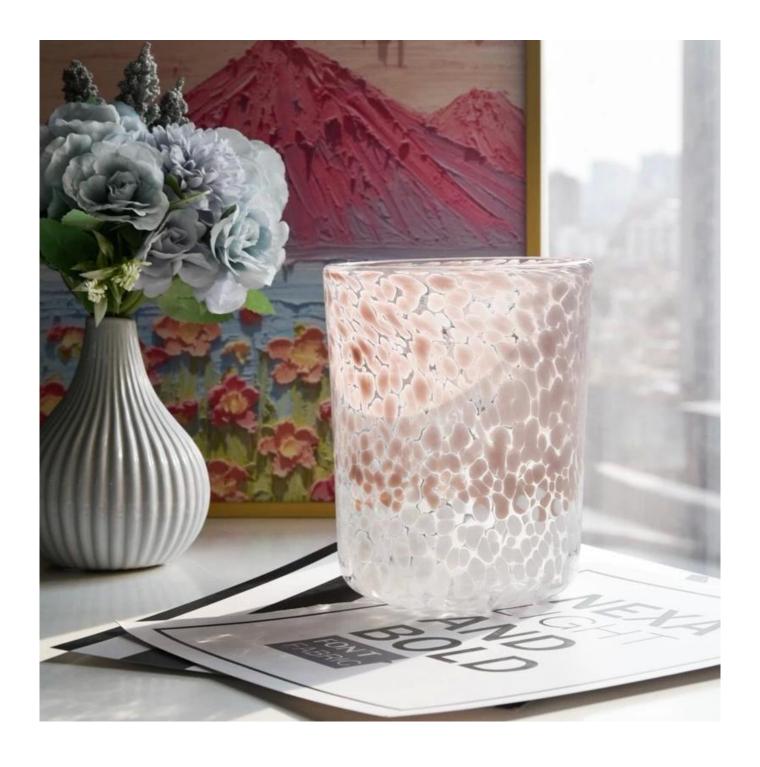

This 1374ml large pink and white speckled **glass candle jar**, with its large capacity design, easily illuminates your every corner. Whether it is the living room, bedroom or study, it can bring warmth and light to your space.

The body of the tank is designed with pink and white spots, both sweet and gentle pink, and pure and fresh white. The spot embellishment makes the whole candle jar more soft and romantic, adding a different style to your home.

Made of high quality glass, this candle jar not only has a high quality texture, but also has excellent heat resistance to ensure safe use. At the same time, the glass material can also make the candle more soft, creating a warm and comfortable atmosphere.