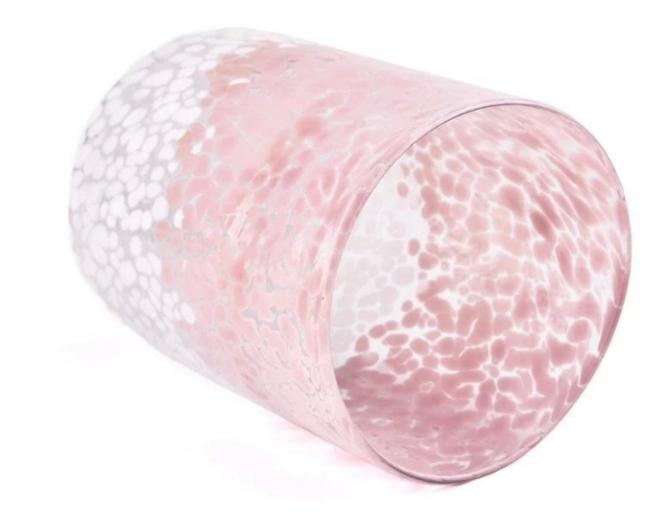

This 1374ml large pink and white speckled **glass candle jar**, with its large capacity design, easily illuminates your every corner. Whether it is the living room, bedroom or study, it can bring warmth and light to your space.

The body of the tank is designed with pink and white spots, both sweet and gentle pink, and pure and fresh white. The spot embellishment makes the whole candle jar more soft and romantic, adding a different style to your home.

Made of high quality glass, this candle jar not only has a high quality texture, but also has excellent heat resistance to ensure safe use. At the same time, the glass material can also make the candle more soft, creating a warm and comfortable atmosphere.