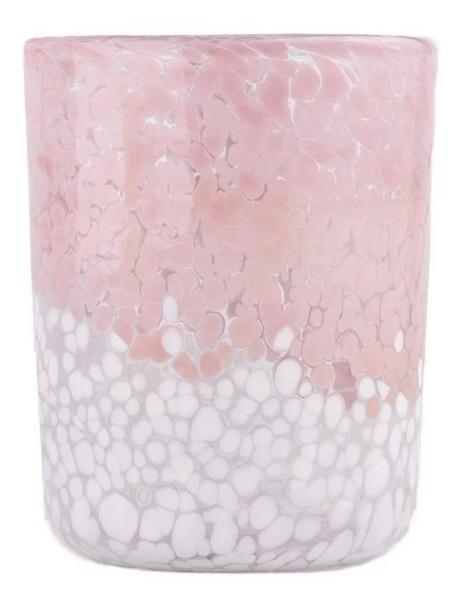

This 1374ml large pink and white speckled **glass candle jar**, with its large capacity design, easily illuminates your every corner. Whether it is the living room, bedroom or study, it can bring warmth and light to your space.

The body of the tank is designed with pink and white spots, both sweet and gentle pink, and pure and fresh white. The spot embellishment makes the whole candle jar more soft and romantic, adding a different style to your home.

Made of high quality glass, this candle jar not only has a high quality texture, but also has excellent heat resistance to ensure safe use. At the same time, the glass material can also make the candle more soft, creating a warm and comfortable atmosphere.