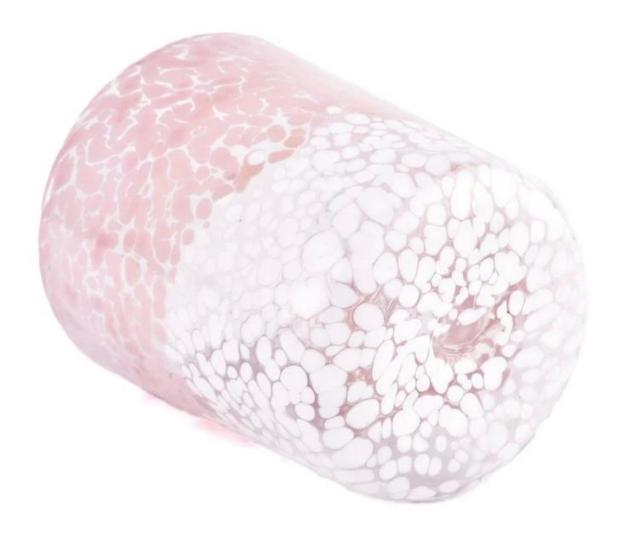

This 1374ml large pink and white speckled **glass candle jar**, with its large capacity design, easily illuminates your every corner. Whether it is the living room, bedroom or study, it can bring warmth and light to your space.

The body of the tank is designed with pink and white spots, both sweet and gentle pink, and pure and fresh white. The spot embellishment makes the whole candle jar more soft and romantic, adding a different style to your home.

Made of high quality glass, this candle jar not only has a high quality texture, but also has excellent heat resistance to ensure safe use. At the same time, the glass material can also make the candle more soft, creating a warm and comfortable atmosphere.