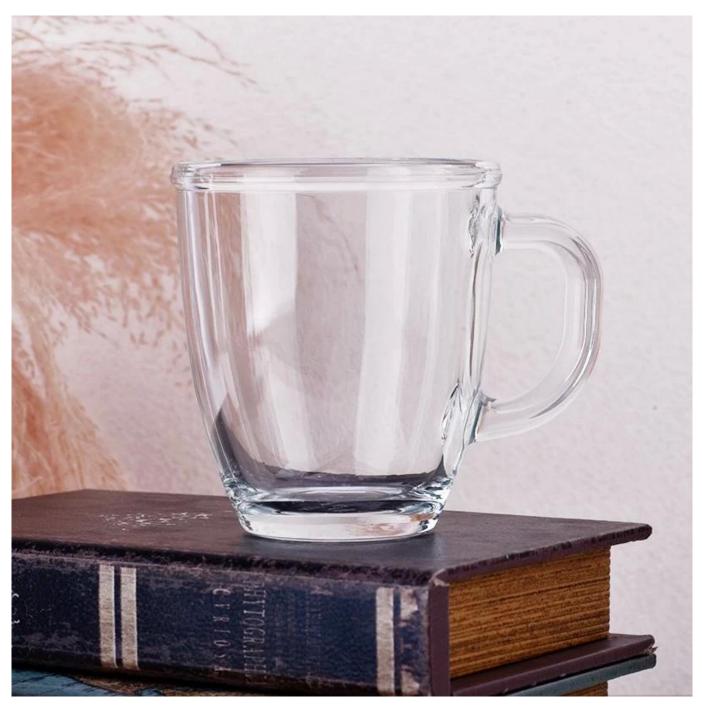

| Product name   | 13oz glass cup glass soffee cup glass juice cup                                      |
|----------------|--------------------------------------------------------------------------------------|
| Sample time    | (1) 5 days if there is glass shape and size                                          |
|                | (2) 15 days, if you need new shapes and sizes glass                                  |
| Measure        | Item: SGLN22111001                                                                   |
|                | Top dia: 91mm                                                                        |
|                | Bottom dia: 54mm                                                                     |
|                | Max dia: 120mm                                                                       |
|                | Height: 102mm                                                                        |
|                | Weight: 313g                                                                         |
|                | Capacity: 370ml                                                                      |
|                | MOQI3000 pes                                                                         |
| Packing        | Normal packing, customized gift box, PVC box, window box, color box, white box, etc. |
| Delivery time  | Within 35 days after the sample and order confirmed                                  |
| Payment term   | 30% deposit by T/T in advance and the balance against the copy of B/L                |
| Shipment       | By sea, by air, by Express and your shipping agent is acceptable                     |
| Usage Occasion | Home decor, Wedding Decoration, Wedding Favors, Decoration enhancement               |

## 13oz glass cup glass coffee cup glass juice cup

Test: pass ASTM TEST/FDA test

Decoration: spraying color, electroplating, laser logo, decal printing, hand painting, silk screen logo, frosted color, iridescent color, ion plating, etc