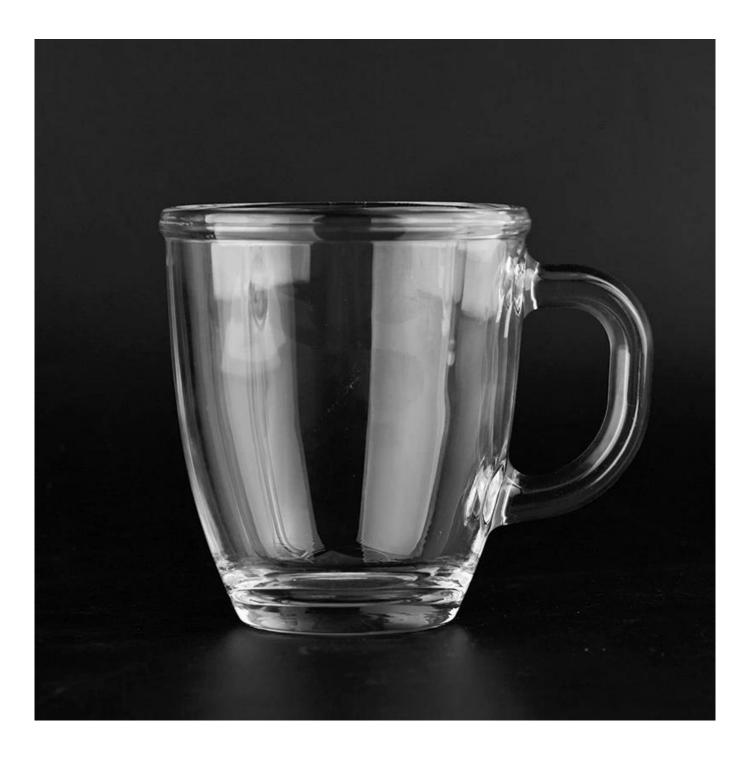

| Product name   | 13oz glass cup glass soffee cup glass juice cup                                      |
|----------------|--------------------------------------------------------------------------------------|
| Sample time    | (1) 5 days if there is glass shape and size                                          |
|                | (2) 15 days, if you need new shapes and sizes glass                                  |
| Measure        | Item: SGLN22111001                                                                   |
|                | Top dia: 91mm                                                                        |
|                | Bottom dia: 54mm                                                                     |
|                | Max dia: 120mm                                                                       |
|                | Height: 102mm                                                                        |
|                | Weight: 313g                                                                         |
|                | Capacity: 370ml                                                                      |
|                | MOQI3000 pes                                                                         |
| Packing        | Normal packing, customized gift box, PVC box, window box, color box, white box, etc. |
| Delivery time  | Within 35 days after the sample and order confirmed                                  |
| Payment term   | 30% deposit by T/T in advance and the balance against the copy of B/L                |
| Shipment       | By sea, by air, by Express and your shipping agent is acceptable                     |
| Usage Occasion | Home decor, Wedding Decoration, Wedding Favors, Decoration enhancement               |

## 13oz glass cup glass coffee cup glass juice cup

Test: pass ASTM TEST/FDA test

Decoration: spraying color, electroplating, laser logo, decal printing, hand painting, silk screen logo, frosted color, iridescent color, ion plating, etc