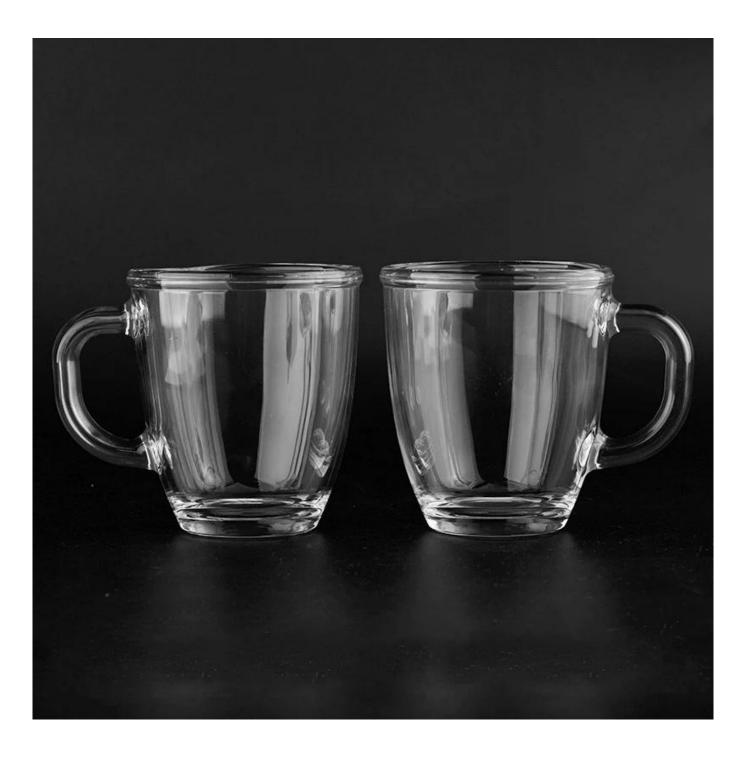

| Product name   | 13oz glass cup glass soffee cup glass juice cup                                      |
|----------------|--------------------------------------------------------------------------------------|
| Sample time    | (1) 5 days if there is glass shape and size                                          |
|                | (2) 15 days, if you need new shapes and sizes glass                                  |
| Measure        | Item: SGLN22111001                                                                   |
|                | Top dia: 91mm                                                                        |
|                | Bottom dia: 54mm                                                                     |
|                | Max dia: 120mm                                                                       |
|                | Height: 102mm                                                                        |
|                | Weight: 313g                                                                         |
|                | Capacity: 370ml                                                                      |
|                | MOQI3000 pes                                                                         |
| Packing        | Normal packing, customized gift box, PVC box, window box, color box, white box, etc. |
| Delivery time  | Within 35 days after the sample and order confirmed                                  |
| Payment term   | 30% deposit by T/T in advance and the balance against the copy of B/L                |
| Shipment       | By sea, by air, by Express and your shipping agent is acceptable                     |
| Usage Occasion | Home decor, Wedding Decoration, Wedding Favors, Decoration enhancement               |

## 13oz glass cup glass coffee cup glass juice cup

Test: pass ASTM TEST/FDA test

Decoration: spraying color, electroplating, laser logo, decal printing, hand painting, silk screen logo, frosted color, iridescent color, ion plating, etc