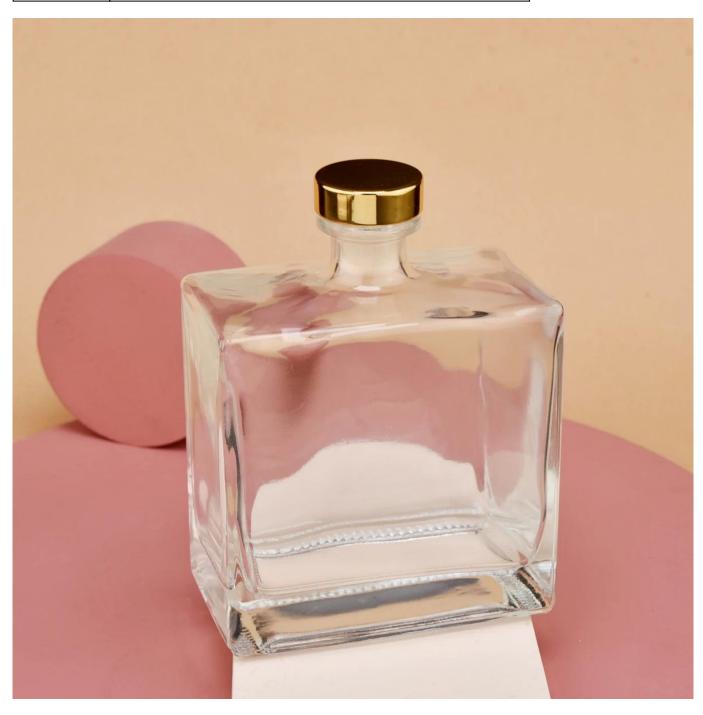

#### 13oz home spray square shape glass diffuser bottle

#### Candle Jars Description

| Item number.                                                    | SGZM21081276                                                |  |  |
|-----------------------------------------------------------------|-------------------------------------------------------------|--|--|
| Material                                                        | glass                                                       |  |  |
| craft                                                           | glass diffuser bottle                                       |  |  |
| Sample time                                                     | 1. 5 days if there is glass shape and size                  |  |  |
|                                                                 | 2. 15 days, if you need new shapes and sizes glass          |  |  |
| Packing                                                         | The usual packing, 4 pieces in the inner box, 48 pieces box |  |  |
| Product Capacity                                                | ty 500,000 ~ 1,000,000 pieces per month                     |  |  |
| Delivery time Within 35 days after sampling and order confirmed |                                                             |  |  |