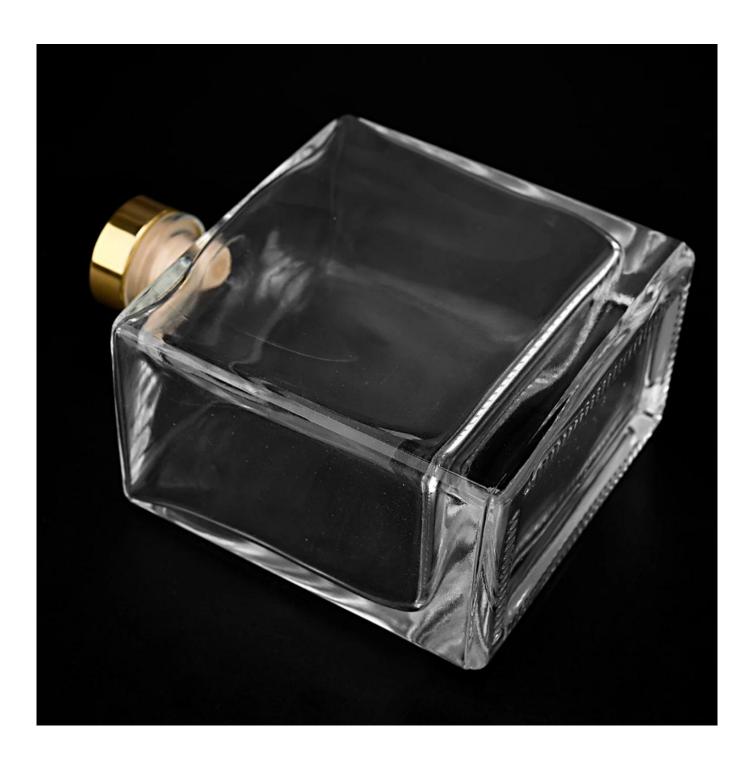

#### 13oz home spray square shape glass diffuser bottle

#### Candle Jars Description

| Item number.                                                    | SGZM21081276                                                |  |  |
|-----------------------------------------------------------------|-------------------------------------------------------------|--|--|
| Material                                                        | glass                                                       |  |  |
| craft                                                           | glass diffuser bottle                                       |  |  |
| Sample time                                                     | 1. 5 days if there is glass shape and size                  |  |  |
|                                                                 | 2. 15 days, if you need new shapes and sizes glass          |  |  |
| Packing                                                         | The usual packing, 4 pieces in the inner box, 48 pieces box |  |  |
| Product Capacity                                                | ty 500,000 ~ 1,000,000 pieces per month                     |  |  |
| Delivery time Within 35 days after sampling and order confirmed |                                                             |  |  |