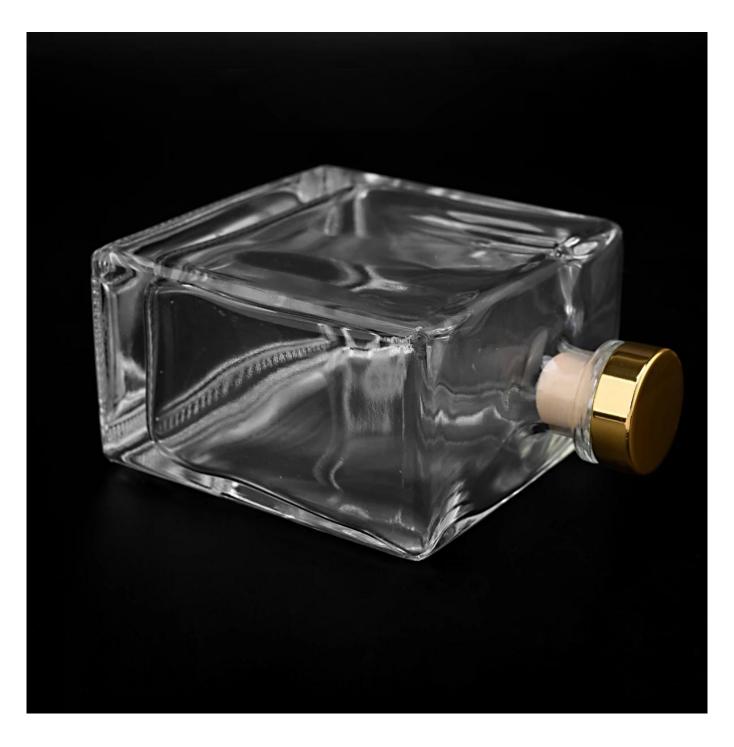

#### 13oz home spray square shape glass diffuser bottle

#### Candle Jars Description

| Item number.                                                    | SGZM21081276                                                |  |  |
|-----------------------------------------------------------------|-------------------------------------------------------------|--|--|
| Material                                                        | glass                                                       |  |  |
| craft                                                           | glass diffuser bottle                                       |  |  |
| Sample time                                                     | 1. 5 days if there is glass shape and size                  |  |  |
|                                                                 | 2. 15 days, if you need new shapes and sizes glass          |  |  |
| Packing                                                         | The usual packing, 4 pieces in the inner box, 48 pieces box |  |  |
| Product Capacity                                                | ty 500,000 ~ 1,000,000 pieces per month                     |  |  |
| Delivery time Within 35 days after sampling and order confirmed |                                                             |  |  |