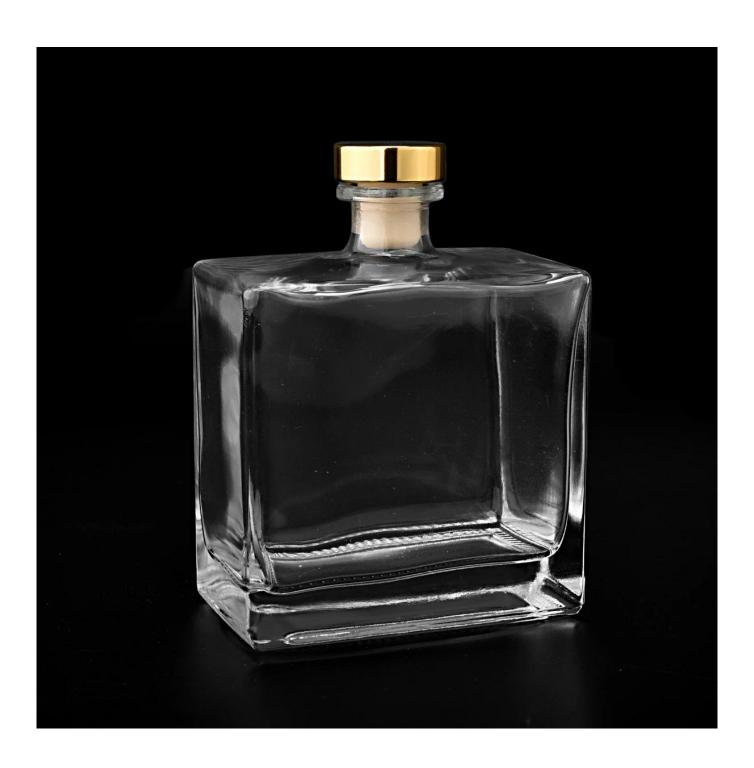

#### 13oz home spray square shape glass diffuser bottle

#### Candle Jars Description

| Item number.                                                    | SGZM21081276                                                |  |  |
|-----------------------------------------------------------------|-------------------------------------------------------------|--|--|
| Material                                                        | glass                                                       |  |  |
| craft                                                           | glass diffuser bottle                                       |  |  |
| Sample time                                                     | 1. 5 days if there is glass shape and size                  |  |  |
|                                                                 | 2. 15 days, if you need new shapes and sizes glass          |  |  |
| Packing                                                         | The usual packing, 4 pieces in the inner box, 48 pieces box |  |  |
| Product Capacity                                                | ty 500,000 ~ 1,000,000 pieces per month                     |  |  |
| Delivery time Within 35 days after sampling and order confirmed |                                                             |  |  |