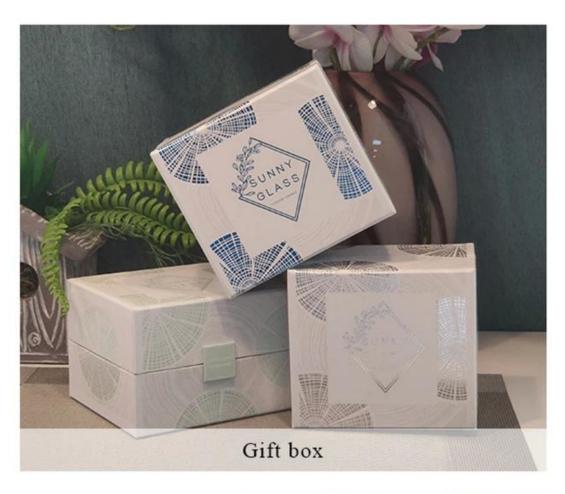

#### Packing & Shipping

| Payment terms    | 30% deposit by T / T in advance and balance against copy of B / L         |  |  |  |
|------------------|---------------------------------------------------------------------------|--|--|--|
| Delivery         | By sea, by air, through express and shipping agent acceptable             |  |  |  |
|                  | 1. Home decorations glass candle jar from high quality                    |  |  |  |
| Product Features | 2. Suitable for use at hotel, home, etc.                                  |  |  |  |
|                  | 3. Meet the ASTM Test                                                     |  |  |  |
|                  |                                                                           |  |  |  |
|                  | 1. Various designs and sizes for selection                                |  |  |  |
|                  | 2 Any color painted, cool, plating, laser model Processing cutter         |  |  |  |
| For your choice  | 3. Special package as shrink film, color gift box, white gift box, etc.   |  |  |  |
|                  | 4. We have a professional workshop and warehouse for ensure delivery time |  |  |  |
|                  |                                                                           |  |  |  |
|                  |                                                                           |  |  |  |