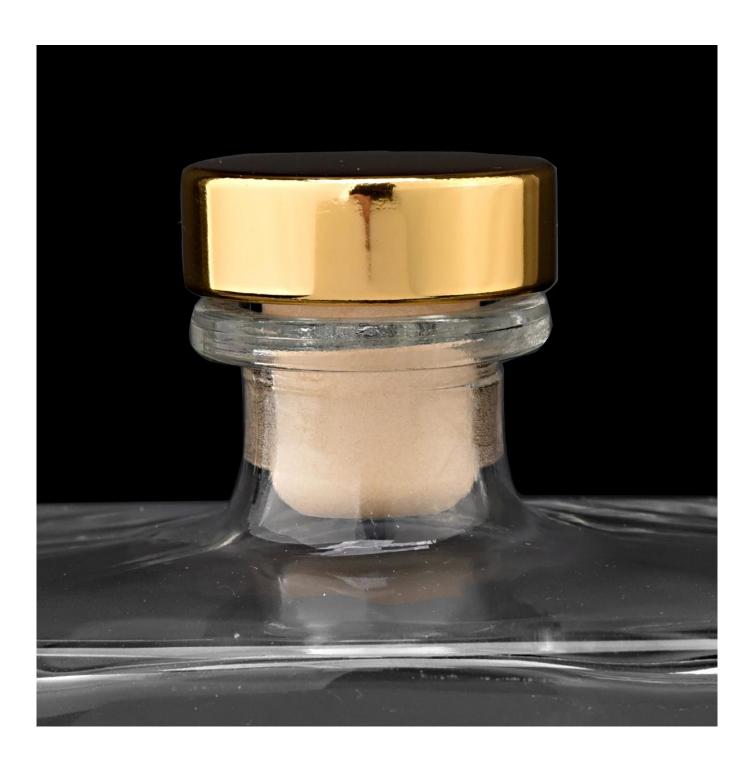

#### 13oz home spray square shape glass diffuser bottle

#### Candle Jars Description

| Item number.                                                    | SGZM21081276                                                |  |  |
|-----------------------------------------------------------------|-------------------------------------------------------------|--|--|
| Material                                                        | glass                                                       |  |  |
| craft                                                           | glass diffuser bottle                                       |  |  |
| Sample time                                                     | 1. 5 days if there is glass shape and size                  |  |  |
|                                                                 | 2. 15 days, if you need new shapes and sizes glass          |  |  |
| Packing                                                         | The usual packing, 4 pieces in the inner box, 48 pieces box |  |  |
| Product Capacity                                                | ty 500,000 ~ 1,000,000 pieces per month                     |  |  |
| Delivery time Within 35 days after sampling and order confirmed |                                                             |  |  |