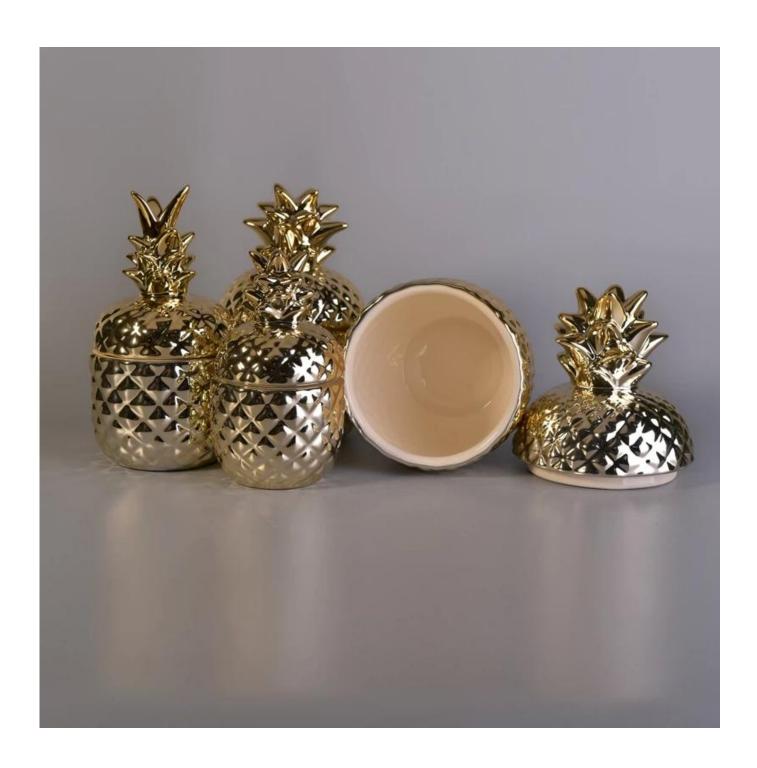

## 13oz wax filling gold ceramic pineapple candles holder

| Item number.             | SGJF17033007                                                                                                                               |
|--------------------------|--------------------------------------------------------------------------------------------------------------------------------------------|
| Material                 | Ceramic                                                                                                                                    |
| Craft                    | Handmade ceramic apple for home decoration                                                                                                 |
| Samples time             | <ol> <li>5 days if there is a form and size of the ceramic</li> <li>15 days, if you need a new shape and size ceramic</li> </ol>           |
| Product Capacity         | 500,000 ~ 1,000,000 pieces per month                                                                                                       |
| The Features of products | <ol> <li>Hand made home decor ceramic candle holder</li> <li>Suitable for use in hotel, house, etc.</li> <li>This eco-friendly.</li> </ol> |

## What can we do for you

- 1. Various designs and sizes for selection
- 2 Any color painted, cold, electroplating, laser model Processing cutter
- 3. Special package as shrink film, color gift box, white gift box, etc.
- 4. We are exclusive of employees for quality control to promise the quality.
- 5. We have a professional workshop and warehouse for ensure delivery time

## Usage of Product

- 1. Ceramic canlde holders can be used in wedding decoration, home decoration, party,banquet ect,
- 2. This candle container is very great as a gorgeous centerpiece for an event
- 3. The pottery candle jars can decorate your indoors and outdoors with this delicated rose figure candle holder.