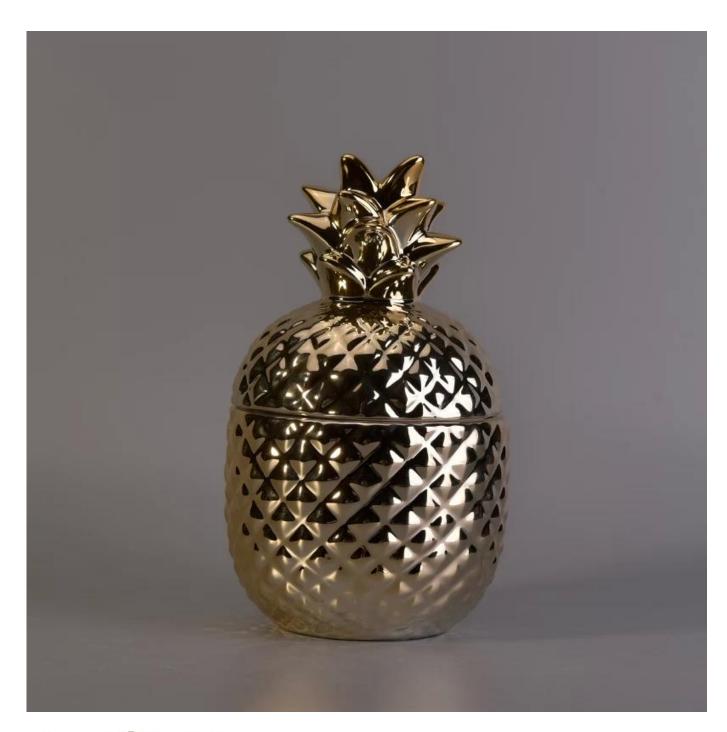

## 13oz wax filling gold ceramic pineapple candles holder

| Item number.             | SGJF17033007                                                                                                                               |
|--------------------------|--------------------------------------------------------------------------------------------------------------------------------------------|
| Material                 | Ceramic                                                                                                                                    |
| Craft                    | Handmade ceramic apple for home decoration                                                                                                 |
| Samples time             | <ol> <li>5 days if there is a form and size of the ceramic</li> <li>15 days, if you need a new shape and size ceramic</li> </ol>           |
| Product Capacity         | 500,000 ~ 1,000,000 pieces per month                                                                                                       |
| The Features of products | <ol> <li>Hand made home decor ceramic candle holder</li> <li>Suitable for use in hotel, house, etc.</li> <li>This eco-friendly.</li> </ol> |