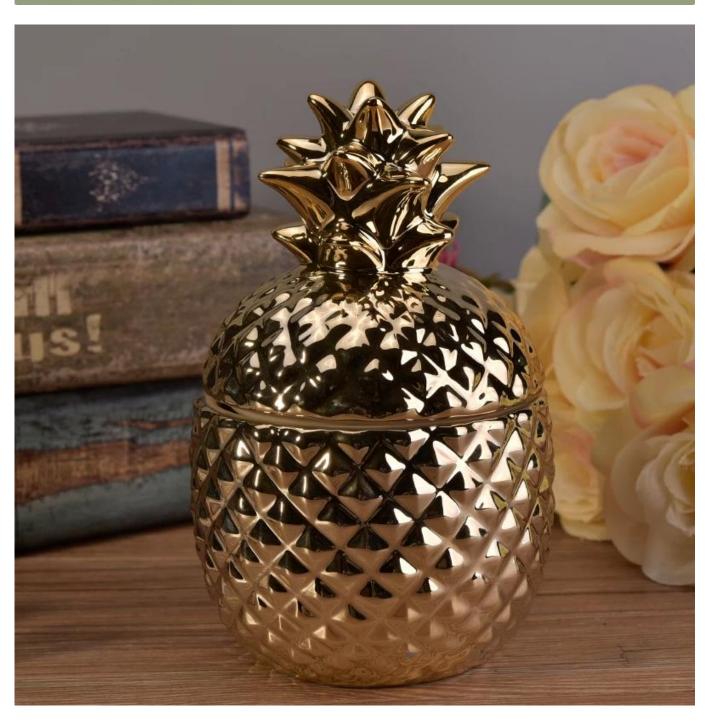

## 13oz wax filling gold ceramic pineapple candles holder

| Item number.             | SGJF17033007                                                                                                                               |
|--------------------------|--------------------------------------------------------------------------------------------------------------------------------------------|
| Material                 | Ceramic                                                                                                                                    |
| Craft                    | Handmade ceramic apple for home decoration                                                                                                 |
| Samples time             | <ol> <li>5 days if there is a form and size of the ceramic</li> <li>15 days, if you need a new shape and size ceramic</li> </ol>           |
| Product Capacity         | 500,000 ~ 1,000,000 pieces per month                                                                                                       |
| The Features of products | <ol> <li>Hand made home decor ceramic candle holder</li> <li>Suitable for use in hotel, house, etc.</li> <li>This eco-friendly.</li> </ol> |

## Usage of Product

- 1. Ceramic canlde holders can be used in wedding decoration, home decoration, party,banquet ect,
- 2. This candle container is very great as a gorgeous centerpiece for an event
- 3. The pottery candle jars can decorate your indoors and outdoors with this delicated rose figure candle holder.

4. The ceramic candle vessel is wonderful gift as housewarmings and other events.

Decorative empty concrete candle holder

Orange color ceramic candle holder with thinner wall

<u>High quality cylinder ceramic candle jar</u> <u>wholesale</u>