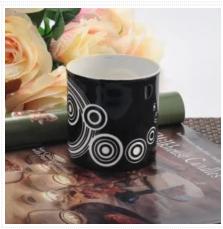

4. The ceramic candle vessel is wonderful gift as housewarmings and other events.

Decorative empty concrete candle holder

Orange color ceramic candle holder with thinner wall

<u>High quality cylinder ceramic candle jar</u> <u>wholesale</u>