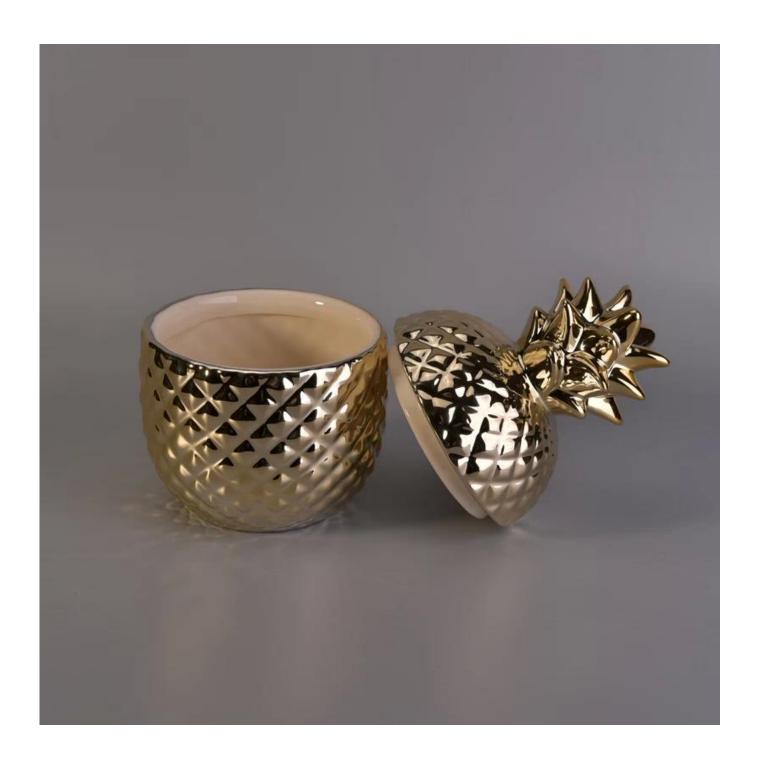

## 13oz wax filling gold ceramic pineapple candles holder

| Item number.             | SGJF17033007                                                                                                                               |
|--------------------------|--------------------------------------------------------------------------------------------------------------------------------------------|
| Material                 | Ceramic                                                                                                                                    |
| Craft                    | Handmade ceramic apple for home decoration                                                                                                 |
| Samples time             | <ol> <li>5 days if there is a form and size of the ceramic</li> <li>15 days, if you need a new shape and size ceramic</li> </ol>           |
| Product Capacity         | 500,000 ~ 1,000,000 pieces per month                                                                                                       |
| The Features of products | <ol> <li>Hand made home decor ceramic candle holder</li> <li>Suitable for use in hotel, house, etc.</li> <li>This eco-friendly.</li> </ol> |

## Usage of Product

- 1. Ceramic canlde holders can be used in wedding decoration, home decoration, party,banquet ect,
- 2. This candle container is very great as a gorgeous centerpiece for an event
- 3. The pottery candle jars can decorate your indoors and outdoors with this delicated rose figure candle holder.

4. The ceramic candle vessel is wonderful gift as housewarmings and other events.

Decorative empty concrete candle holder

Orange color ceramic candle holder with thinner wall

<u>High quality cylinder ceramic candle jar</u> <u>wholesale</u>