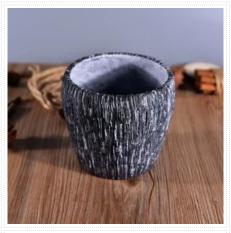

4. The ceramic candle vessel is wonderful gift as housewarmings and other events.

Decorative empty concrete candle holder

Orange color ceramic candle holder with thinner wall

<u>High quality cylinder ceramic candle jar</u> <u>wholesale</u>