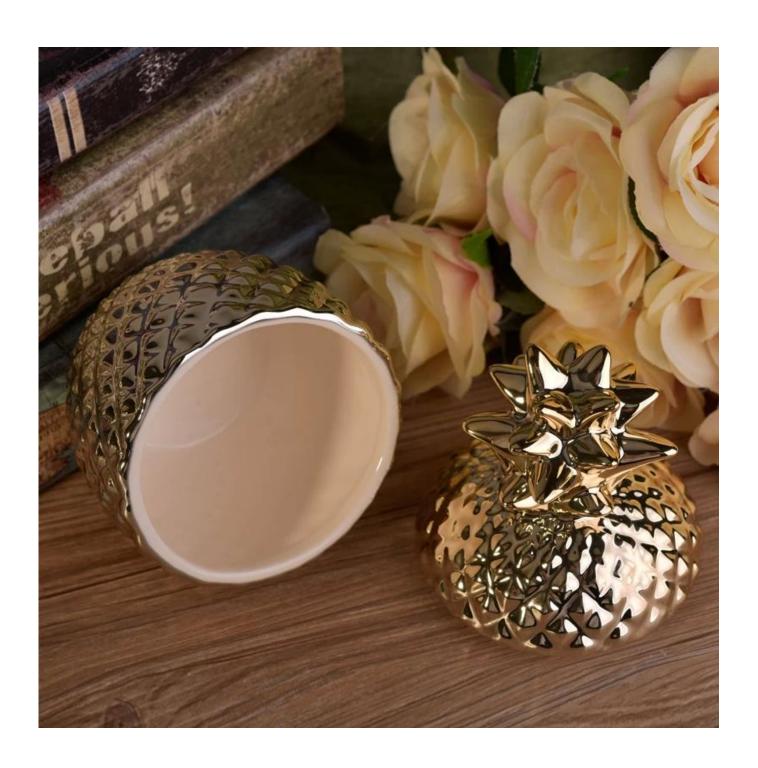

## 13oz wax filling gold ceramic pineapple candles holder

| Item number.             | SGJF17033007                                                                                                                               |
|--------------------------|--------------------------------------------------------------------------------------------------------------------------------------------|
| Material                 | Ceramic                                                                                                                                    |
| Craft                    | Handmade ceramic apple for home decoration                                                                                                 |
| Samples time             | <ol> <li>5 days if there is a form and size of the ceramic</li> <li>15 days, if you need a new shape and size ceramic</li> </ol>           |
| Product Capacity         | 500,000 ~ 1,000,000 pieces per month                                                                                                       |
| The Features of products | <ol> <li>Hand made home decor ceramic candle holder</li> <li>Suitable for use in hotel, house, etc.</li> <li>This eco-friendly.</li> </ol> |

## Usage of Product

- 1. Ceramic canlde holders can be used in wedding decoration, home decoration, party,banquet ect,
- 2. This candle container is very great as a gorgeous centerpiece for an event
- 3. The pottery candle jars can decorate your indoors and outdoors with this delicated rose figure candle holder.

4. The ceramic candle vessel is wonderful gift as housewarmings and other events.

Decorative empty concrete candle holder

Orange color ceramic candle holder with thinner wall

<u>High quality cylinder ceramic candle jar</u> <u>wholesale</u>