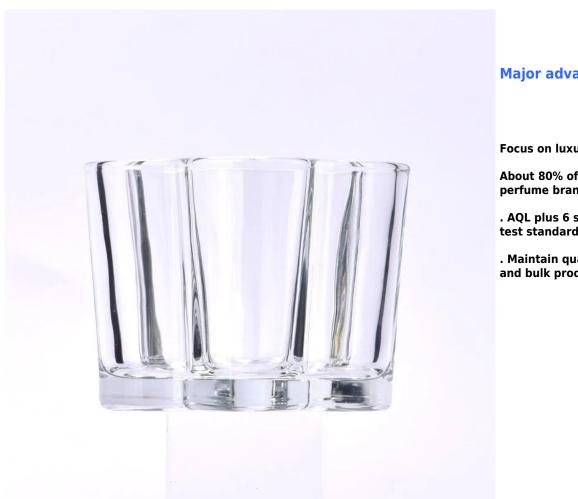

#### **Major advantage**

Focus on luxury design

About 80% of American perfume brand suppliers

. AQL plus 6 strict rigorous QC test standards

. Maintain quality and sample and bulk products

Item NO: SGCX2024032108 Top dia: 77mm Bottom dia: 70mm Height: 60mm Weight: 190g Capacity:141ml