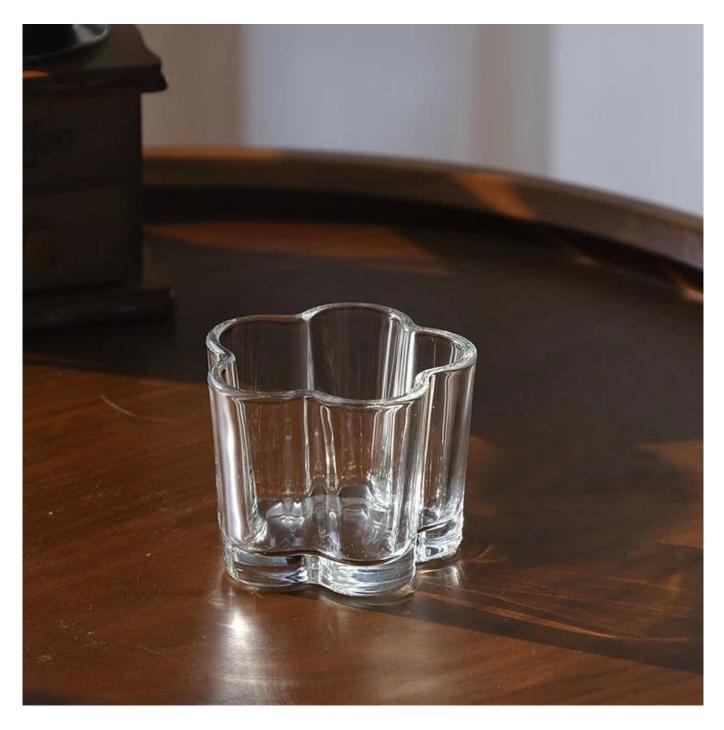

#### **Major advantage**

Focus on luxury design

About 80% of American perfume brand suppliers

. AQL plus 6 strict rigorous QC test standards

. Maintain quality and sample and bulk products

Item NO: SGCX2024032108 Top dia: 77mm Bottom dia: 70mm Height: 60mm Weight: 190g Capacity:141ml