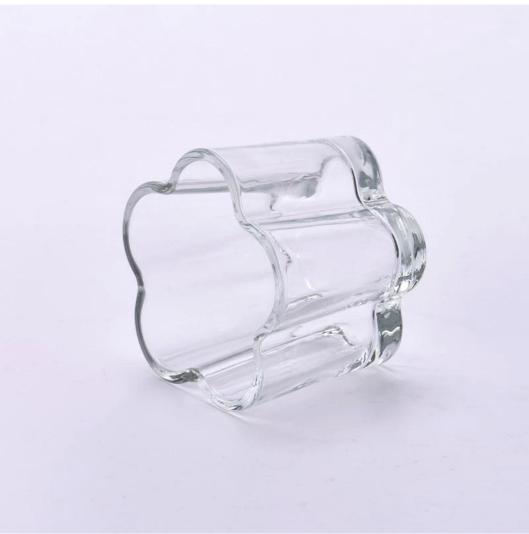

#### **Major advantage**

Focus on luxury design

About 80% of American perfume brand suppliers

. AQL plus 6 strict rigorous QC test standards

. Maintain quality and sample and bulk products

Item NO: SGCX2024032108 Top dia: 77mm Bottom dia: 70mm Height: 60mm Weight: 190g Capacity:141ml