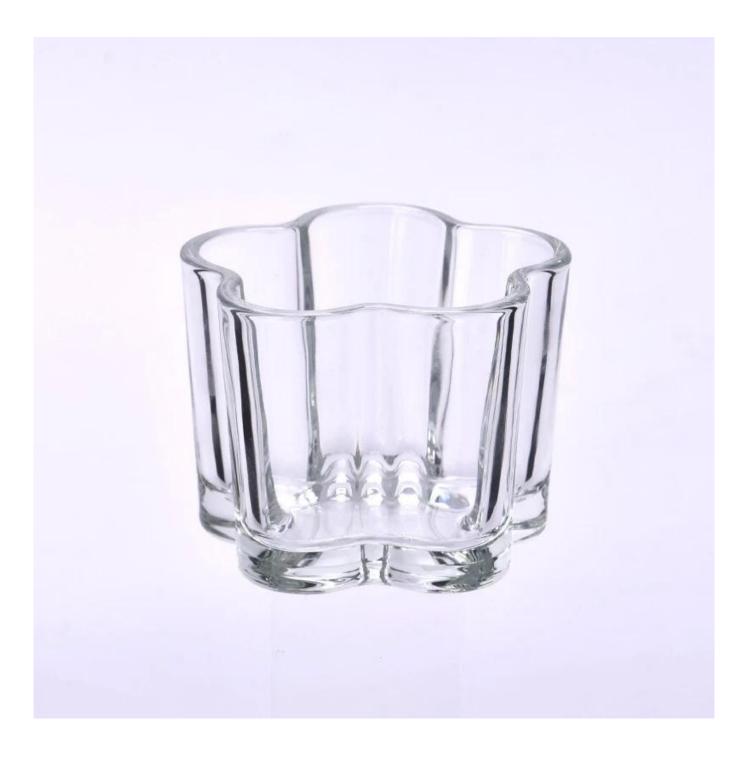

#### **Major advantage**

Focus on luxury design

About 80% of American perfume brand suppliers

. AQL plus 6 strict rigorous QC test standards

. Maintain quality and sample and bulk products

Item NO: SGCX2024032108 Top dia: 77mm Bottom dia: 70mm Height: 60mm Weight: 190g Capacity:141ml