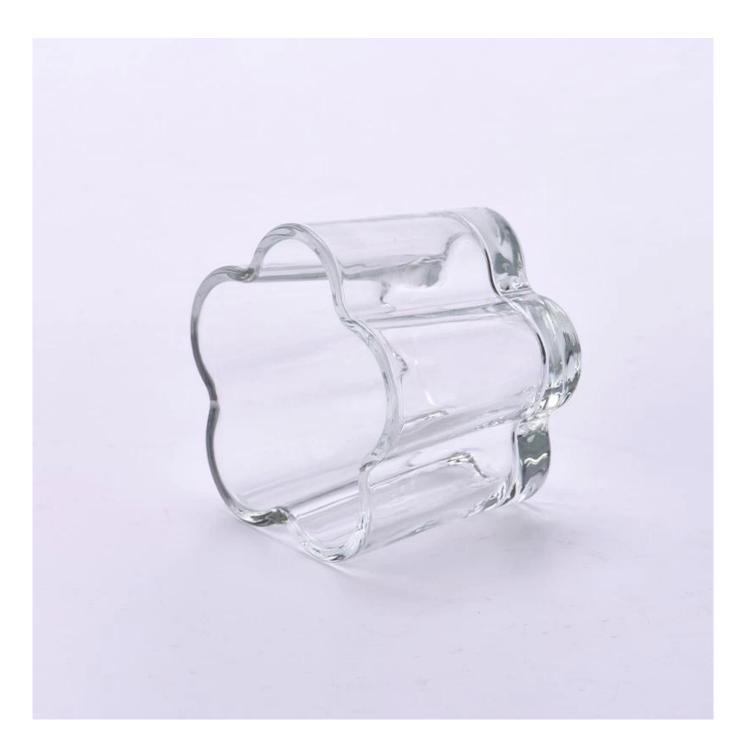

#### **Major advantage**

Focus on luxury design

About 80% of American perfume brand suppliers

. AQL plus 6 strict rigorous QC test standards

. Maintain quality and sample and bulk products

Item NO: SGCX2024032108 Top dia: 77mm Bottom dia: 70mm Height: 60mm Weight: 190g Capacity:141ml