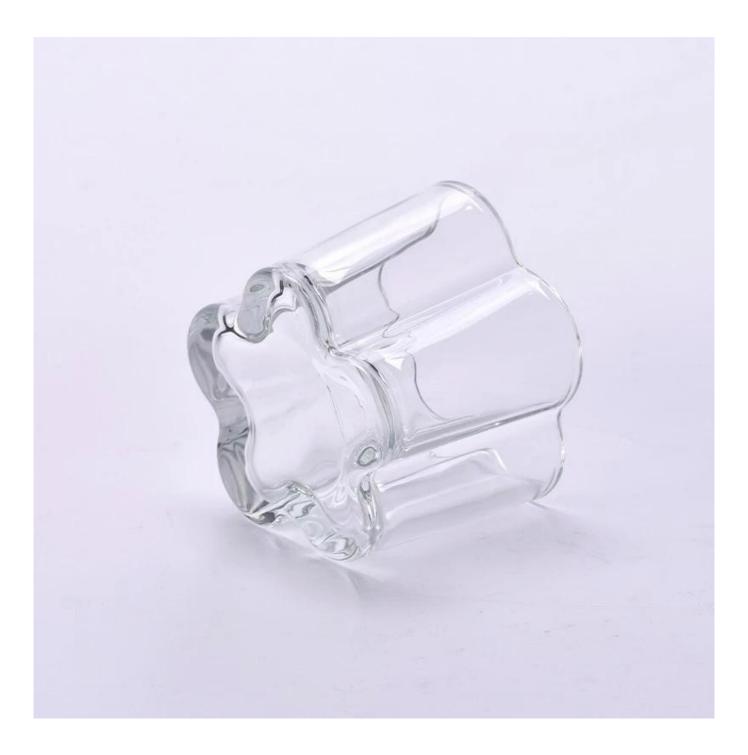

#### **Major advantage**

Focus on luxury design

About 80% of American perfume brand suppliers

. AQL plus 6 strict rigorous QC test standards

. Maintain quality and sample and bulk products

Item NO: SGCX2024032108 Top dia: 77mm Bottom dia: 70mm Height: 60mm Weight: 190g Capacity:141ml