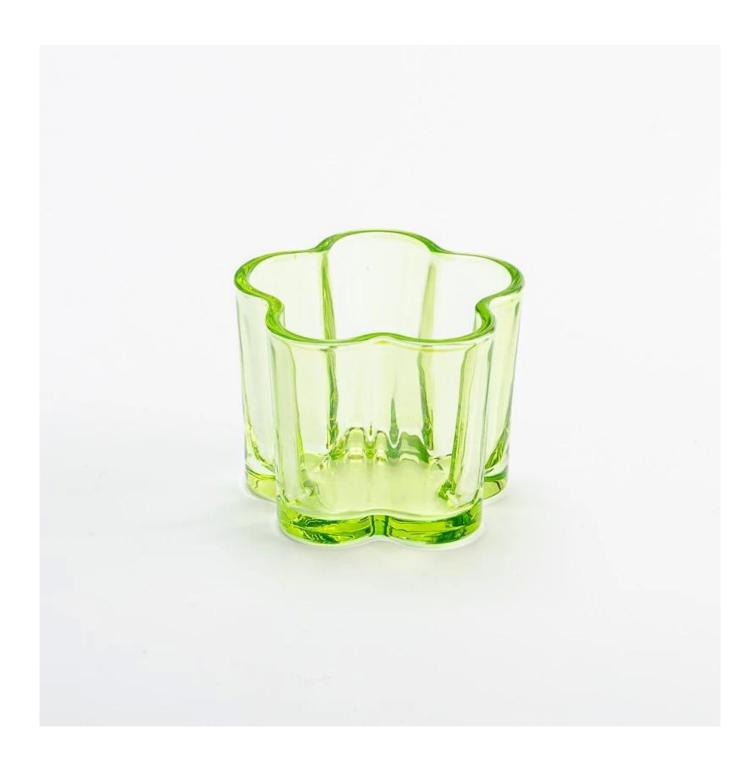

## 140ml transparent green color glass candle vessel home decor

#### **Candle Jars Description**

| Item no             | SGCX25030702                                                                                                         |
|---------------------|----------------------------------------------------------------------------------------------------------------------|
| Material            | glass candle jar                                                                                                     |
| craft               | pressed glass candle jars                                                                                            |
| Sample time         | <ol> <li>5 days if there is glass shape and size</li> <li>15 days, if you need new shapes and sizes glass</li> </ol> |
| Packing             | The usual packing, 4 pieces in the inner box, 48 pieces box                                                          |
| Product<br>Capacity | 500,000 ~ 1,000,000 pieces per month                                                                                 |
| Delivery time       | Within 35 days after sampling and order confirmed                                                                    |