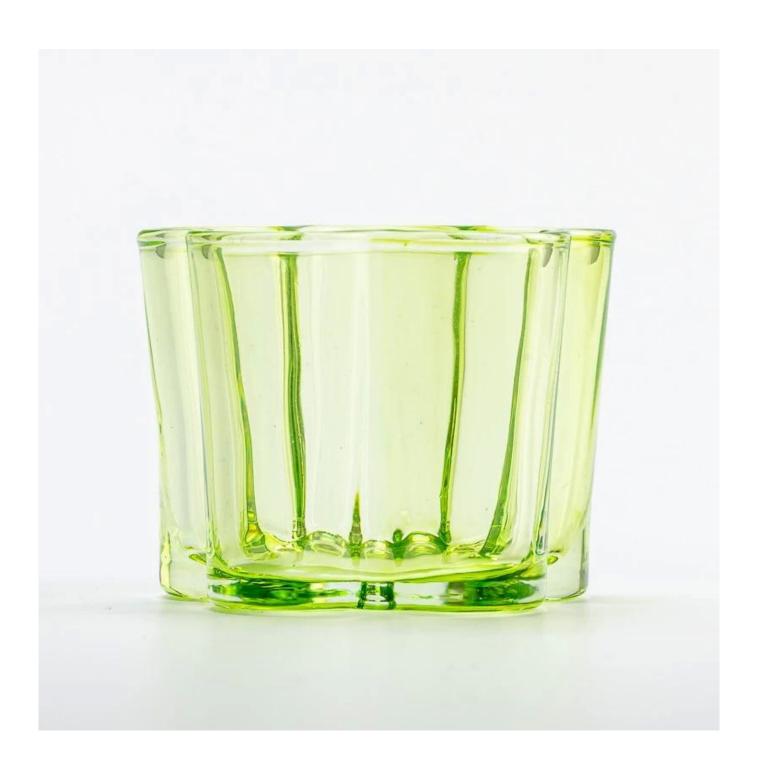

## 140ml transparent green color glass candle vessel home decor

#### **Candle Jars Description**

| Item no             | SGCX25030702                                                                                                         |
|---------------------|----------------------------------------------------------------------------------------------------------------------|
| Material            | glass candle jar                                                                                                     |
| craft               | pressed glass candle jars                                                                                            |
| Sample time         | <ol> <li>5 days if there is glass shape and size</li> <li>15 days, if you need new shapes and sizes glass</li> </ol> |
| Packing             | The usual packing, 4 pieces in the inner box, 48 pieces box                                                          |
| Product<br>Capacity | 500,000 ~ 1,000,000 pieces per month                                                                                 |
| Delivery time       | Within 35 days after sampling and order confirmed                                                                    |