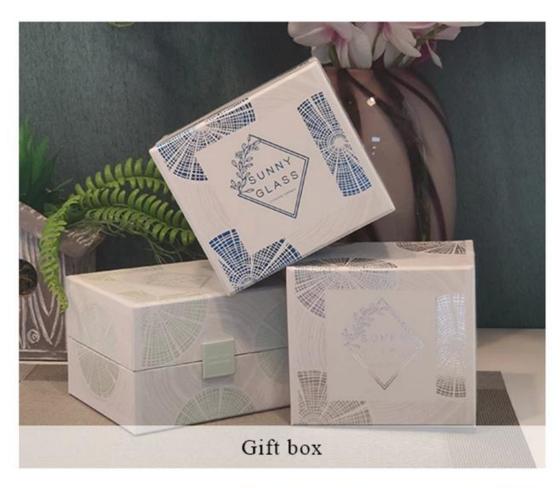

| Payment terms | 30% deposit by T / T in advance and balance against copy of B / L                                                                         |  |  |  |  |
|---------------|-------------------------------------------------------------------------------------------------------------------------------------------|--|--|--|--|
| Delivery      | By sea, by air, through express and shipping agent acceptable                                                                             |  |  |  |  |
|               | 1. Home decorations glass candle jar from high quality                                                                                    |  |  |  |  |
| Product       | 2. Suitable for use at hotel, home, etc.                                                                                                  |  |  |  |  |
| Features      | 3. Meet the ASTM Test                                                                                                                     |  |  |  |  |
|               | 1. Various designs and sizes for selection                                                                                                |  |  |  |  |
| For your      | 2 Any color painted, cool, plating, laser model Processing cutter 3. Special package as shrink film, color gift box, white gift box, etc. |  |  |  |  |
| choice        | 4. We have a professional workshop and warehouse for ensure                                                                               |  |  |  |  |
|               | delivery time                                                                                                                             |  |  |  |  |