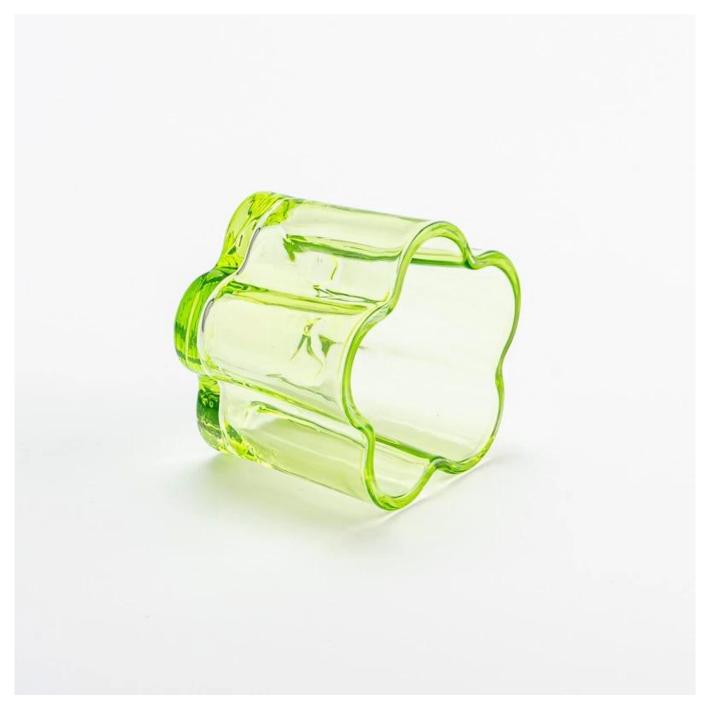

## 140ml transparent green color glass candle vessel home decor

#### **Candle Jars Description**

| Item no             | SGCX25030702                                                                                                         |
|---------------------|----------------------------------------------------------------------------------------------------------------------|
| Material            | glass candle jar                                                                                                     |
| craft               | pressed glass candle jars                                                                                            |
| Sample time         | <ol> <li>5 days if there is glass shape and size</li> <li>15 days, if you need new shapes and sizes glass</li> </ol> |
| Packing             | The usual packing, 4 pieces in the inner box, 48 pieces box                                                          |
| Product<br>Capacity | 500,000 ~ 1,000,000 pieces per month                                                                                 |
| Delivery time       | Within 35 days after sampling and order confirmed                                                                    |