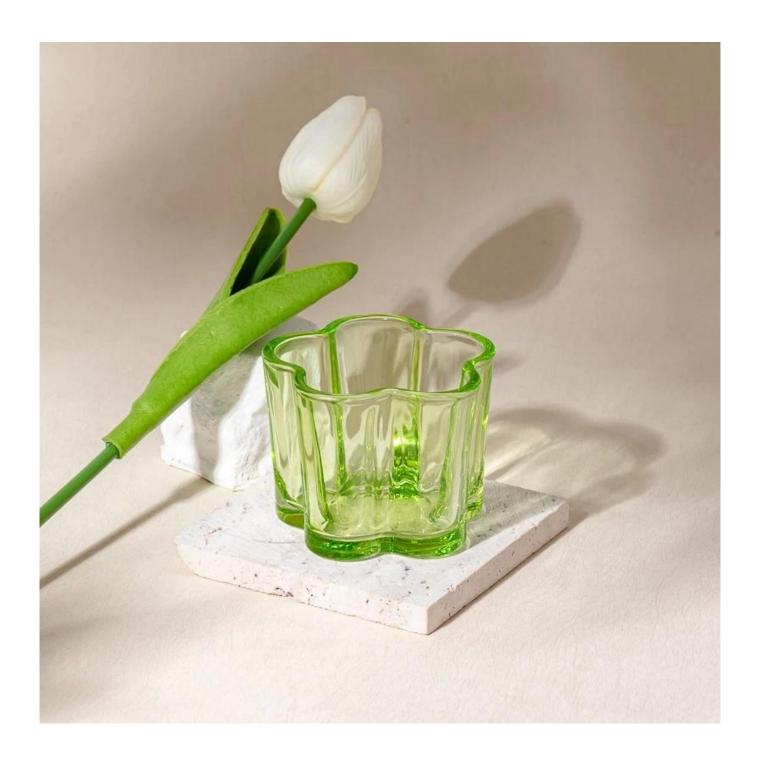

## 140ml transparent green color glass candle vessel home decor

#### **Candle Jars Description**

| Item no             | SGCX25030702                                                                                                         |
|---------------------|----------------------------------------------------------------------------------------------------------------------|
| Material            | glass candle jar                                                                                                     |
| craft               | pressed glass candle jars                                                                                            |
| Sample time         | <ol> <li>5 days if there is glass shape and size</li> <li>15 days, if you need new shapes and sizes glass</li> </ol> |
| Packing             | The usual packing, 4 pieces in the inner box, 48 pieces box                                                          |
| Product<br>Capacity | 500,000 ~ 1,000,000 pieces per month                                                                                 |
| Delivery time       | Within 35 days after sampling and order confirmed                                                                    |