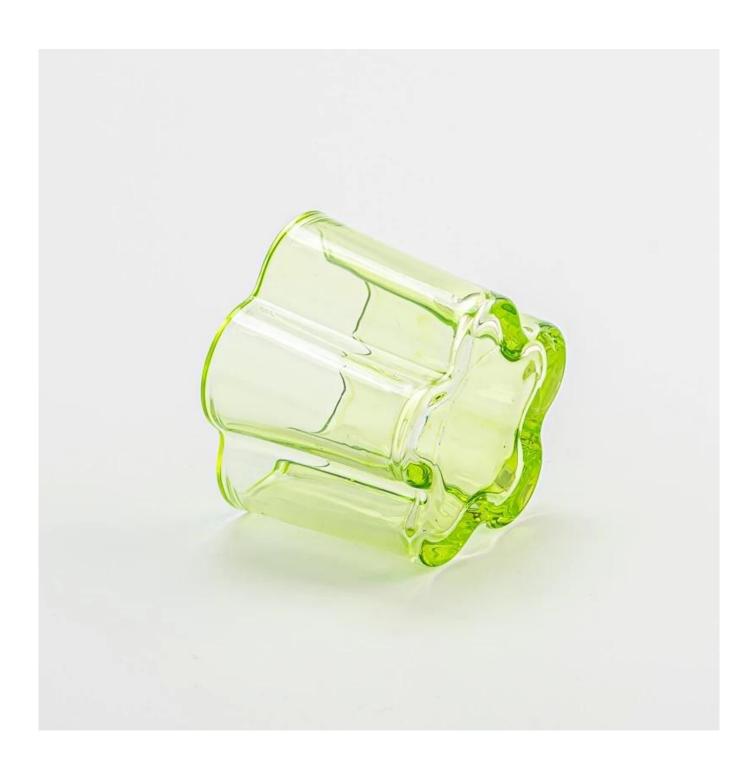

## 140ml transparent green color glass candle vessel home decor

#### **Candle Jars Description**

| Item no             | SGCX25030702                                                                                                         |
|---------------------|----------------------------------------------------------------------------------------------------------------------|
| Material            | glass candle jar                                                                                                     |
| craft               | pressed glass candle jars                                                                                            |
| Sample time         | <ol> <li>5 days if there is glass shape and size</li> <li>15 days, if you need new shapes and sizes glass</li> </ol> |
| Packing             | The usual packing, 4 pieces in the inner box, 48 pieces box                                                          |
| Product<br>Capacity | 500,000 ~ 1,000,000 pieces per month                                                                                 |
| Delivery time       | Within 35 days after sampling and order confirmed                                                                    |