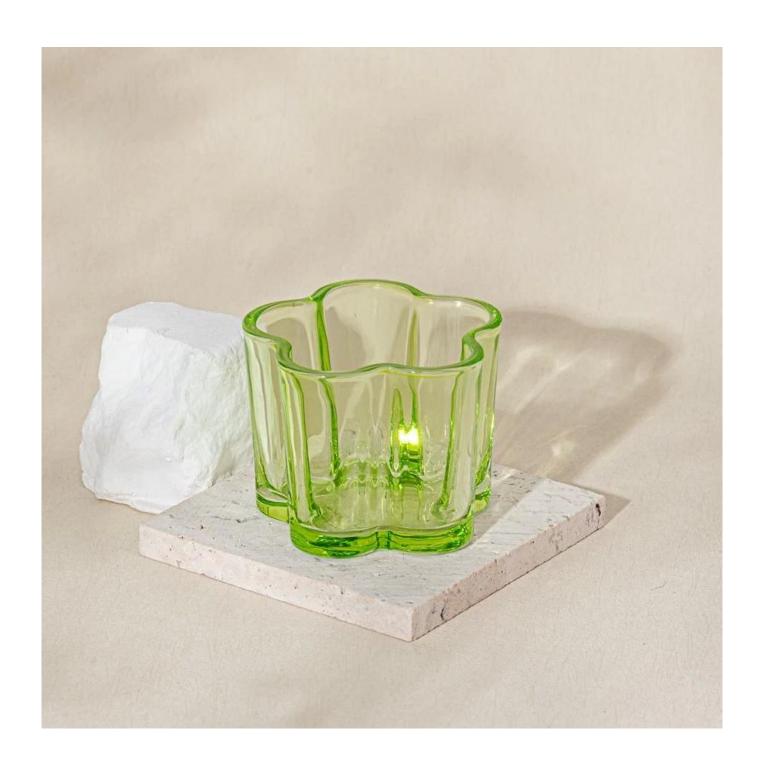

## 140ml transparent green color glass candle vessel home decor

#### **Candle Jars Description**

| Item no             | SGCX25030702                                                                                                         |
|---------------------|----------------------------------------------------------------------------------------------------------------------|
| Material            | glass candle jar                                                                                                     |
| craft               | pressed glass candle jars                                                                                            |
| Sample time         | <ol> <li>5 days if there is glass shape and size</li> <li>15 days, if you need new shapes and sizes glass</li> </ol> |
| Packing             | The usual packing, 4 pieces in the inner box, 48 pieces box                                                          |
| Product<br>Capacity | 500,000 ~ 1,000,000 pieces per month                                                                                 |
| Delivery time       | Within 35 days after sampling and order confirmed                                                                    |