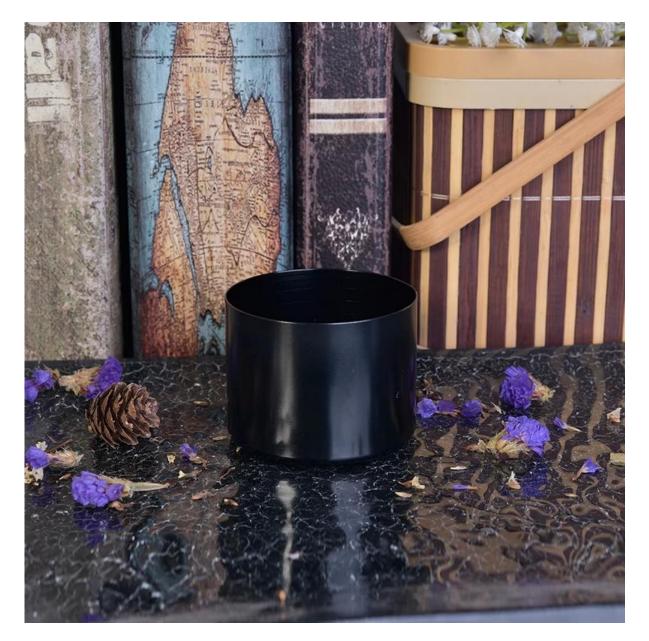

## 142ml Short cylinder black alumium metal tealight candle holders

| S.Como           | 20 march                                                                                                                                                                                                                                                                          |
|------------------|-----------------------------------------------------------------------------------------------------------------------------------------------------------------------------------------------------------------------------------------------------------------------------------|
| Product          | Details                                                                                                                                                                                                                                                                           |
| ltem number.     | SGJBS17060904                                                                                                                                                                                                                                                                     |
| Material         | metal                                                                                                                                                                                                                                                                             |
| Handle           | candle holder                                                                                                                                                                                                                                                                     |
| Samples time     | <ol> <li>5 days if there is a form and size of the glass</li> <li>15 days, if you need a new shape and size glass</li> </ol>                                                                                                                                                      |
| Packaging        | Normal packing, 4 pieces in inner box, 48 pieces in box                                                                                                                                                                                                                           |
| Product Capacity | 500,000 ~ 1,000,000 pieces per month                                                                                                                                                                                                                                              |
| Product Features | <ol> <li>Hand made <u>Votive candle holder</u> from high quality</li> <li>Suitable for use in hotel, house, wedding <u>candle holder</u> etc.</li> <li>Eco-friendly <u>candlestick</u>, unique shape <u>candle container</u>.</li> <li>Meet FDA test ;ASTM; CA 65 test</li> </ol> |
| Delivery time    | Within 35 days after the sample and in order confirmed                                                                                                                                                                                                                            |
| Shipment         | By sea, by air, by express and the delivery agent acceptable                                                                                                                                                                                                                      |

## Product Usage

- 1. Perfect for wedding decoration, home decoration, party, banquet ect,
- 2. Perfect as a gorgeous centerpiece for an event

- 3. It can decorate your indoors and outdoors with this delicated rose figure candle holder.
- 4. It is wonderful gift as housewarmings and other events.