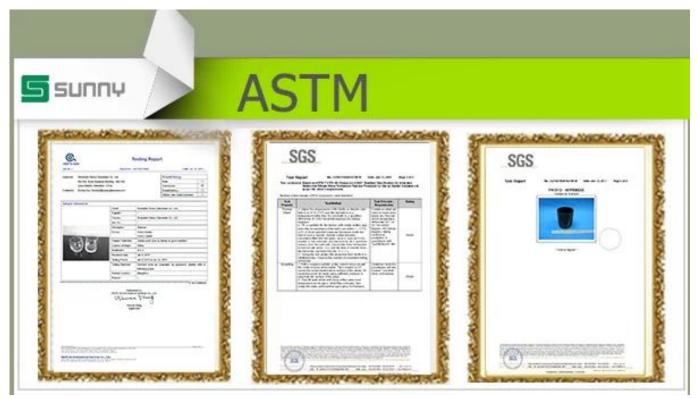

## 142ml Short cylinder black alumium metal tealight candle holders

| S.Como           | 20 march                                                                                                                                                                                                                                                                          |
|------------------|-----------------------------------------------------------------------------------------------------------------------------------------------------------------------------------------------------------------------------------------------------------------------------------|
| Product          | Details                                                                                                                                                                                                                                                                           |
| ltem number.     | SGJBS17060904                                                                                                                                                                                                                                                                     |
| Material         | metal                                                                                                                                                                                                                                                                             |
| Handle           | candle holder                                                                                                                                                                                                                                                                     |
| Samples time     | <ol> <li>5 days if there is a form and size of the glass</li> <li>15 days, if you need a new shape and size glass</li> </ol>                                                                                                                                                      |
| Packaging        | Normal packing, 4 pieces in inner box, 48 pieces in box                                                                                                                                                                                                                           |
| Product Capacity | 500,000 ~ 1,000,000 pieces per month                                                                                                                                                                                                                                              |
| Product Features | <ol> <li>Hand made <u>Votive candle holder</u> from high quality</li> <li>Suitable for use in hotel, house, wedding <u>candle holder</u> etc.</li> <li>Eco-friendly <u>candlestick</u>, unique shape <u>candle container</u>.</li> <li>Meet FDA test ;ASTM; CA 65 test</li> </ol> |
| Delivery time    | Within 35 days after the sample and in order confirmed                                                                                                                                                                                                                            |
| Shipment         | By sea, by air, by express and the delivery agent acceptable                                                                                                                                                                                                                      |