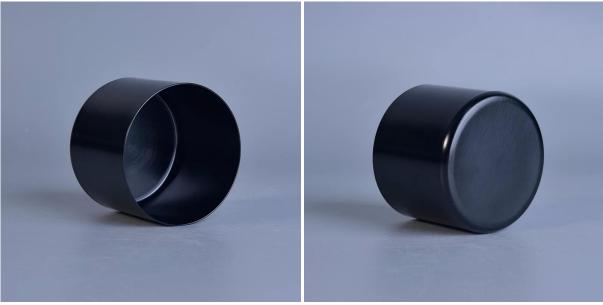

## 142ml Short cylinder black alumium metal tealight candle holders

| S.Como           | 20 march                                                                                                                                                                                                                                                                          |
|------------------|-----------------------------------------------------------------------------------------------------------------------------------------------------------------------------------------------------------------------------------------------------------------------------------|
| Product          | Details                                                                                                                                                                                                                                                                           |
| ltem number.     | SGJBS17060904                                                                                                                                                                                                                                                                     |
| Material         | metal                                                                                                                                                                                                                                                                             |
| Handle           | candle holder                                                                                                                                                                                                                                                                     |
| Samples time     | <ol> <li>5 days if there is a form and size of the glass</li> <li>15 days, if you need a new shape and size glass</li> </ol>                                                                                                                                                      |
| Packaging        | Normal packing, 4 pieces in inner box, 48 pieces in box                                                                                                                                                                                                                           |
| Product Capacity | 500,000 ~ 1,000,000 pieces per month                                                                                                                                                                                                                                              |
| Product Features | <ol> <li>Hand made <u>Votive candle holder</u> from high quality</li> <li>Suitable for use in hotel, house, wedding <u>candle holder</u> etc.</li> <li>Eco-friendly <u>candlestick</u>, unique shape <u>candle container</u>.</li> <li>Meet FDA test ;ASTM; CA 65 test</li> </ol> |
| Delivery time    | Within 35 days after the sample and in order confirmed                                                                                                                                                                                                                            |
| Shipment         | By sea, by air, by express and the delivery agent acceptable                                                                                                                                                                                                                      |