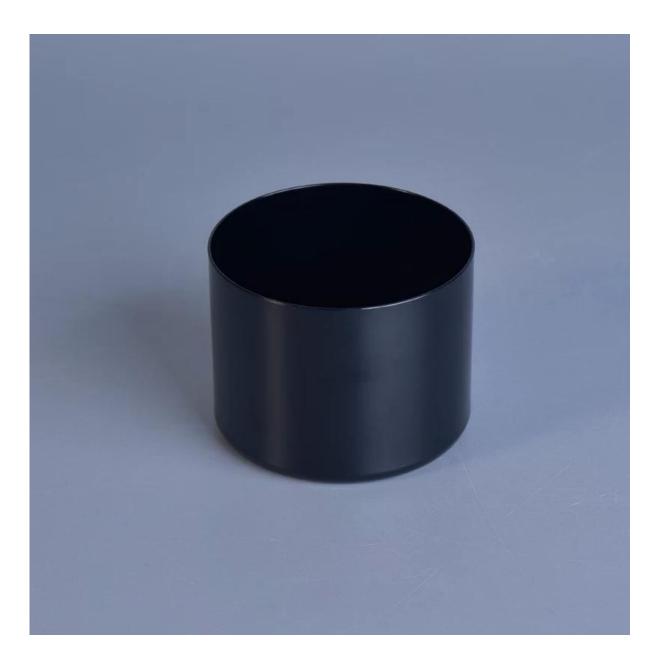

## 142ml Short cylinder black alumium metal tealight candle holders

| S.Como           | 20 march                                                                                                                                                                                                                                                                          |
|------------------|-----------------------------------------------------------------------------------------------------------------------------------------------------------------------------------------------------------------------------------------------------------------------------------|
| Product          | Details                                                                                                                                                                                                                                                                           |
| ltem number.     | SGJBS17060904                                                                                                                                                                                                                                                                     |
| Material         | metal                                                                                                                                                                                                                                                                             |
| Handle           | candle holder                                                                                                                                                                                                                                                                     |
| Samples time     | <ol> <li>5 days if there is a form and size of the glass</li> <li>15 days, if you need a new shape and size glass</li> </ol>                                                                                                                                                      |
| Packaging        | Normal packing, 4 pieces in inner box, 48 pieces in box                                                                                                                                                                                                                           |
| Product Capacity | 500,000 ~ 1,000,000 pieces per month                                                                                                                                                                                                                                              |
| Product Features | <ol> <li>Hand made <u>Votive candle holder</u> from high quality</li> <li>Suitable for use in hotel, house, wedding <u>candle holder</u> etc.</li> <li>Eco-friendly <u>candlestick</u>, unique shape <u>candle container</u>.</li> <li>Meet FDA test ;ASTM; CA 65 test</li> </ol> |
| Delivery time    | Within 35 days after the sample and in order confirmed                                                                                                                                                                                                                            |
| Shipment         | By sea, by air, by express and the delivery agent acceptable                                                                                                                                                                                                                      |