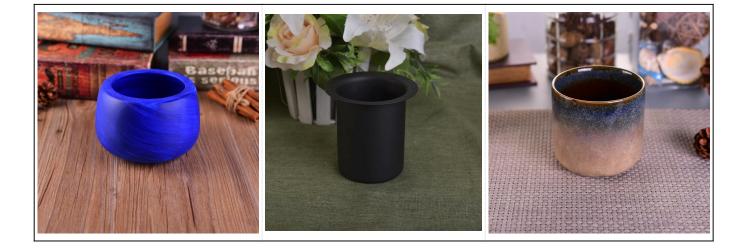

## 142ml Short cylinder black alumium metal tealight candle holders

| S.Como           | 20 march                                                                                                                                                                                                                                                                          |
|------------------|-----------------------------------------------------------------------------------------------------------------------------------------------------------------------------------------------------------------------------------------------------------------------------------|
| Product          | Details                                                                                                                                                                                                                                                                           |
| ltem number.     | SGJBS17060904                                                                                                                                                                                                                                                                     |
| Material         | metal                                                                                                                                                                                                                                                                             |
| Handle           | candle holder                                                                                                                                                                                                                                                                     |
| Samples time     | <ol> <li>5 days if there is a form and size of the glass</li> <li>15 days, if you need a new shape and size glass</li> </ol>                                                                                                                                                      |
| Packaging        | Normal packing, 4 pieces in inner box, 48 pieces in box                                                                                                                                                                                                                           |
| Product Capacity | 500,000 ~ 1,000,000 pieces per month                                                                                                                                                                                                                                              |
| Product Features | <ol> <li>Hand made <u>Votive candle holder</u> from high quality</li> <li>Suitable for use in hotel, house, wedding <u>candle holder</u> etc.</li> <li>Eco-friendly <u>candlestick</u>, unique shape <u>candle container</u>.</li> <li>Meet FDA test ;ASTM; CA 65 test</li> </ol> |
| Delivery time    | Within 35 days after the sample and in order confirmed                                                                                                                                                                                                                            |
| Shipment         | By sea, by air, by express and the delivery agent acceptable                                                                                                                                                                                                                      |