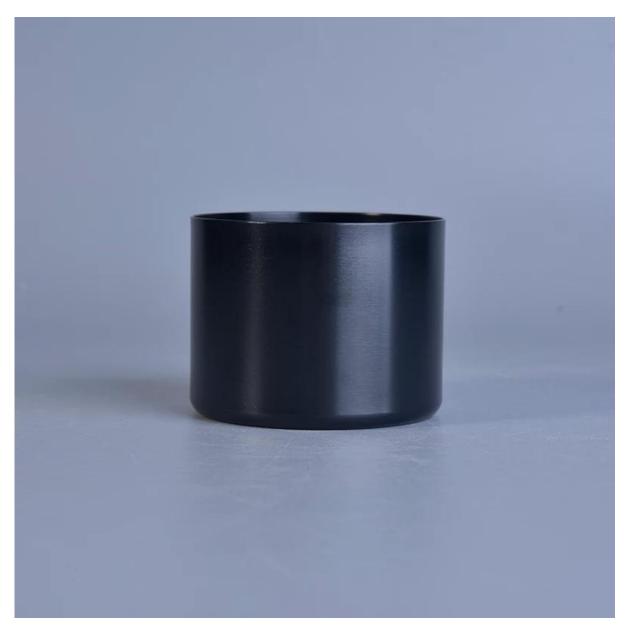

## 142ml Short cylinder black alumium metal tealight candle holders

| S.Como           | 20 march                                                                                                                                                                                                                                                                          |
|------------------|-----------------------------------------------------------------------------------------------------------------------------------------------------------------------------------------------------------------------------------------------------------------------------------|
| Product          | Details                                                                                                                                                                                                                                                                           |
| ltem number.     | SGJBS17060904                                                                                                                                                                                                                                                                     |
| Material         | metal                                                                                                                                                                                                                                                                             |
| Handle           | candle holder                                                                                                                                                                                                                                                                     |
| Samples time     | <ol> <li>5 days if there is a form and size of the glass</li> <li>15 days, if you need a new shape and size glass</li> </ol>                                                                                                                                                      |
| Packaging        | Normal packing, 4 pieces in inner box, 48 pieces in box                                                                                                                                                                                                                           |
| Product Capacity | 500,000 ~ 1,000,000 pieces per month                                                                                                                                                                                                                                              |
| Product Features | <ol> <li>Hand made <u>Votive candle holder</u> from high quality</li> <li>Suitable for use in hotel, house, wedding <u>candle holder</u> etc.</li> <li>Eco-friendly <u>candlestick</u>, unique shape <u>candle container</u>.</li> <li>Meet FDA test ;ASTM; CA 65 test</li> </ol> |
| Delivery time    | Within 35 days after the sample and in order confirmed                                                                                                                                                                                                                            |
| Shipment         | By sea, by air, by express and the delivery agent acceptable                                                                                                                                                                                                                      |