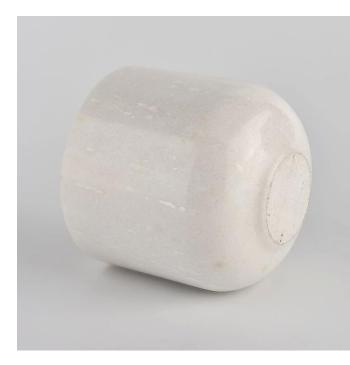

### 14oz 16oz marble white cyliner candle holder for wholesale

14oz 16oz marble white cyliner candle holder for wholesale

## Flexible size design allows your market to grow rapidly

Item number:SGZY21072605 Top dia: 120mm Bottom dia: 53mm Height:114mm Weight:1685g Capacity: 556ml MOQ:3,000pcs per design

Custom designs and different sizes available

### 14oz 16oz marble white cyliner candle holder for wholesale

| Item number.     | SGZY21072605                                                                                                         |  |  |
|------------------|----------------------------------------------------------------------------------------------------------------------|--|--|
| Material         | glass                                                                                                                |  |  |
| craft            | pressed glass candle jars                                                                                            |  |  |
| Sample time      | <ol> <li>5 days if there is glass shape and size</li> <li>15 days, if you need new shapes and sizes glass</li> </ol> |  |  |
| Packing          | The usual packing, 4 pieces in the inner box, 48 pieces box                                                          |  |  |
| Product Capacity | 500,000 ~ 1,000,000 pieces per month                                                                                 |  |  |
| Delivery time    | Within 35 days after sampling and order confirmed                                                                    |  |  |
| Payment terms    | 30% deposit by T / T in advance and balance against copy of B / L $$                                                 |  |  |
| Delivery         | By sea, by air, through express and shipping agent acceptable                                                        |  |  |