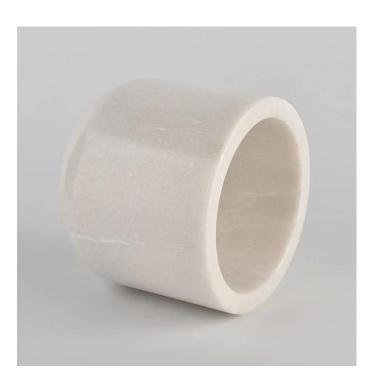

### 14oz 16oz marble white cyliner candle holder for wholesale

14oz 16oz marble white cyliner candle holder for wholesale

## Flexible size design allows your market to grow rapidly

Item number:SGZY21072605 Top dia: 120mm Bottom dia: 53mm Height:114mm Weight:1685g Capacity: 556ml MOQ:3,000pcs per design

Custom designs and different sizes available

### 14oz 16oz marble white cyliner candle holder for wholesale

| Item number.     | SGZY21072605                                                                                                         |  |  |
|------------------|----------------------------------------------------------------------------------------------------------------------|--|--|
| Material         | glass                                                                                                                |  |  |
| craft            | pressed glass candle jars                                                                                            |  |  |
| Sample time      | <ol> <li>5 days if there is glass shape and size</li> <li>15 days, if you need new shapes and sizes glass</li> </ol> |  |  |
| Packing          | The usual packing, 4 pieces in the inner box, 48 pieces box                                                          |  |  |
| Product Capacity | 500,000 ~ 1,000,000 pieces per month                                                                                 |  |  |
| Delivery time    | Within 35 days after sampling and order confirmed                                                                    |  |  |
| Payment terms    | 30% deposit by T / T in advance and balance against copy of B / L $$                                                 |  |  |
| Delivery         | By sea, by air, through express and shipping agent acceptable                                                        |  |  |