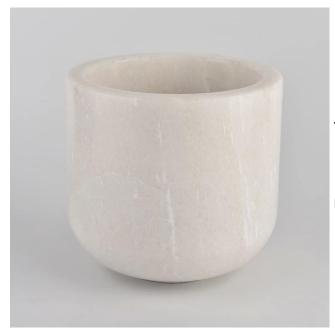

### 14oz 16oz marble white cyliner candle holder for wholesale

14oz 16oz marble white cyliner candle holder for wholesale

## Flexible size design allows your market to grow rapidly

Item number:SGZY21072605 Top dia: 120mm Bottom dia: 53mm Height:114mm Weight:1685g Capacity: 556ml MOQ:3,000pcs per design

Custom designs and different sizes available

### 14oz 16oz marble white cyliner candle holder for wholesale

| Item number.     | SGZY21072605                                                                                                         |  |  |
|------------------|----------------------------------------------------------------------------------------------------------------------|--|--|
| Material         | glass                                                                                                                |  |  |
| craft            | pressed glass candle jars                                                                                            |  |  |
| Sample time      | <ol> <li>5 days if there is glass shape and size</li> <li>15 days, if you need new shapes and sizes glass</li> </ol> |  |  |
| Packing          | The usual packing, 4 pieces in the inner box, 48 pieces box                                                          |  |  |
| Product Capacity | 500,000 ~ 1,000,000 pieces per month                                                                                 |  |  |
| Delivery time    | Within 35 days after sampling and order confirmed                                                                    |  |  |
| Payment terms    | 30% deposit by T / T in advance and balance against copy of B / L $$                                                 |  |  |
| Delivery         | By sea, by air, through express and shipping agent acceptable                                                        |  |  |