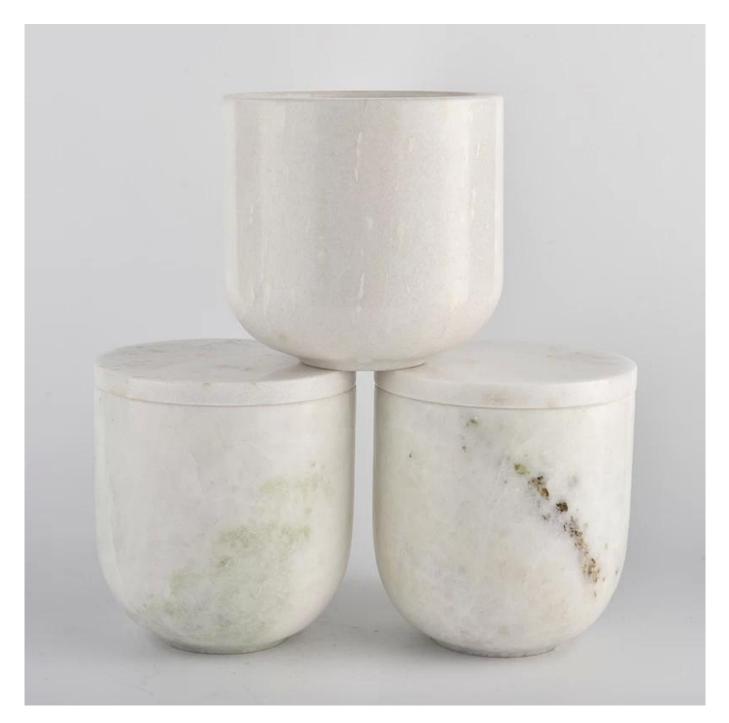

### 14oz 16oz marble white cyliner candle holder for wholesale

14oz 16oz marble white cyliner candle holder for wholesale

## Flexible size design allows your market to grow rapidly

Item number:SGZY21072605 Top dia: 120mm Bottom dia: 53mm Height:114mm Weight:1685g Capacity: 556ml MOQ:3,000pcs per design

Custom designs and different sizes available

### 14oz 16oz marble white cyliner candle holder for wholesale

| Item number.     | SGZY21072605                                                                                                         |  |  |
|------------------|----------------------------------------------------------------------------------------------------------------------|--|--|
| Material         | glass                                                                                                                |  |  |
| craft            | pressed glass candle jars                                                                                            |  |  |
| Sample time      | <ol> <li>5 days if there is glass shape and size</li> <li>15 days, if you need new shapes and sizes glass</li> </ol> |  |  |
| Packing          | The usual packing, 4 pieces in the inner box, 48 pieces box                                                          |  |  |
| Product Capacity | 500,000 ~ 1,000,000 pieces per month                                                                                 |  |  |
| Delivery time    | Within 35 days after sampling and order confirmed                                                                    |  |  |
| Payment terms    | 30% deposit by T / T in advance and balance against copy of B / L $$                                                 |  |  |
| Delivery         | By sea, by air, through express and shipping agent acceptable                                                        |  |  |