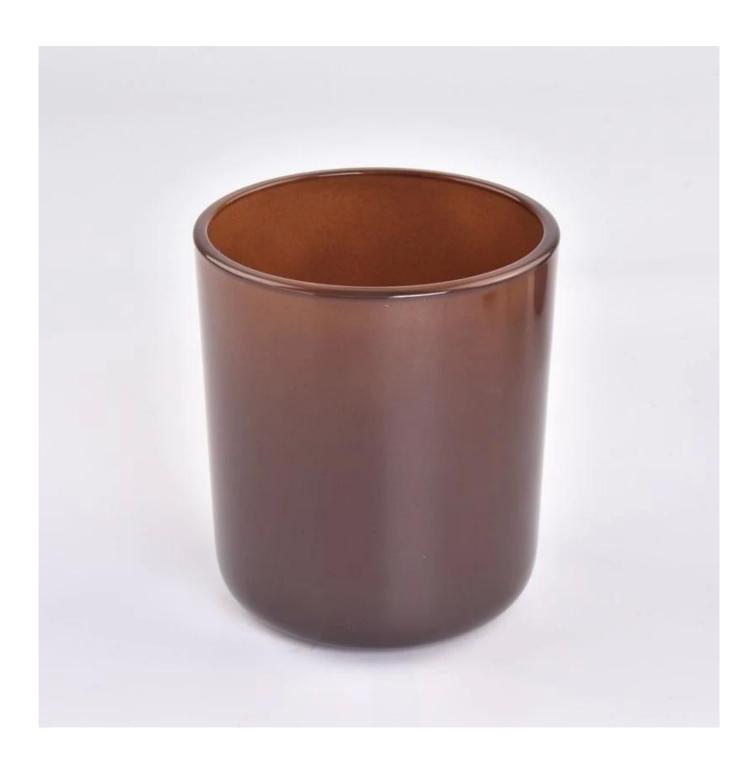

#### Candle Jars Description

**Size: 96mm\*108mm** 

This classic candle jar comes with amber finishing. The glass size is good for holding about 14 oz wax. Cusotm colors are acceptable.

Candle accessaries