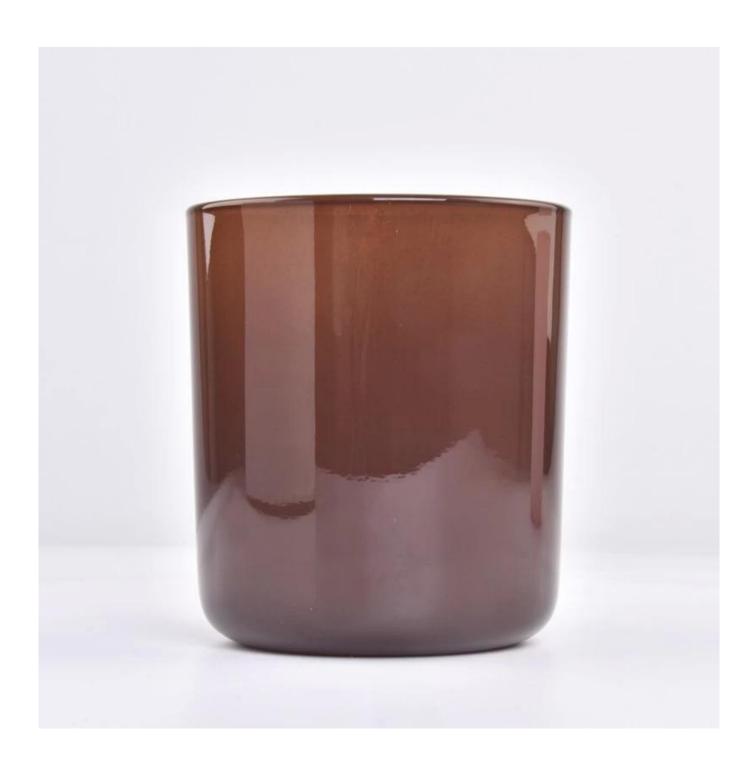

## 14oz amber glass jar for candles round bottom candle holder

#### Candle Jars Description

**Size: 96mm\*108mm** 

This classic candle jar comes with amber finishing. The glass size is good for holding about 14 oz wax. Cusotm colors are acceptable.

Candle accessaries