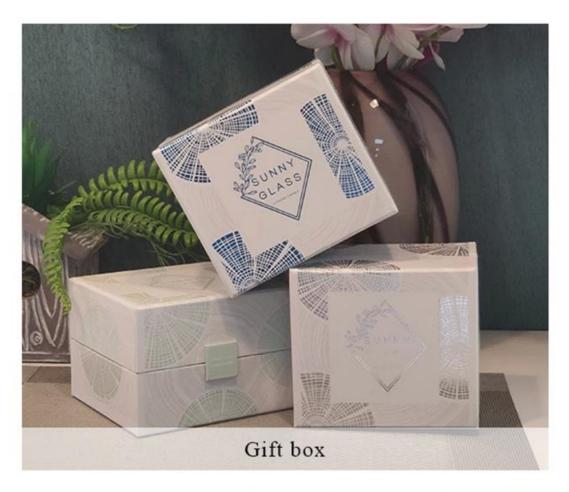

blemish.

#### Candle Jars Description

**Size: 96mm\*108mm** 

This classic candle jar comes with amber finishing. The glass size is good for holding about 14 oz wax. Cusotm colors are acceptable.















Candle accessaries





Team and Office





#### Factory Show



#### **FACTORY**

There are about 20000 square meters in our factory which was built in 1992 year; Superior quality and high efficiency can be guranteed.





## **PROCESS CRAFTS**







2. Melting



3. Cutting



4. Filling



5. Molding



6. Polishing



7. Annealing



8. Inspecting



9. Packing

#### **OUR CRAFTS**



#### Packing & Shipping

### **Different From The Peer**

Own professional shipping company( Shenzhen Sunny Worldwide logistics)



20+ years freight history and WCA members.



# **PACKING**









Certificates



#### Sample Room and Trade Show

<u>Sunny Glassware</u> present more than 5,000 items at Shenzhen sample room for a widely selection. it won a great cust omer evaluation. Welcome to Shenzhen office! The picture as following is only one part of our Owned design <u>candle</u> <u>holders</u>, Welcome to Shenzhen office to find your favorites, it will bring you a big surprise becasue it's hard to find another supplier like this in China.

# SAMPLE ROOM\_









#### **EXHIBITION**