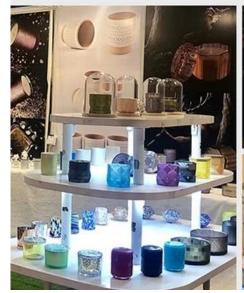

#### Candle Jars Description

**Size: 96mm\*108mm** 

This classic candle jar comes with amber finishing. The glass size is good for holding about 14 oz wax. Cusotm colors are acceptable.

Candle accessaries