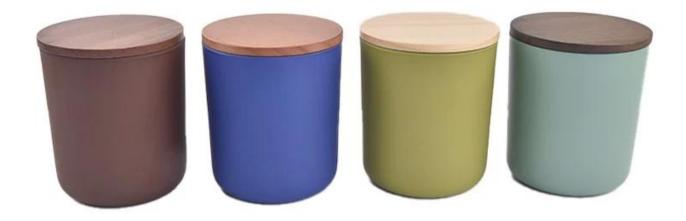

#### Candle Jars Description

**Size: 96mm\*108mm** 

This classic candle jar comes with amber finishing. The glass size is good for holding about 14 oz wax. Cusotm colors are acceptable.

Candle accessaries