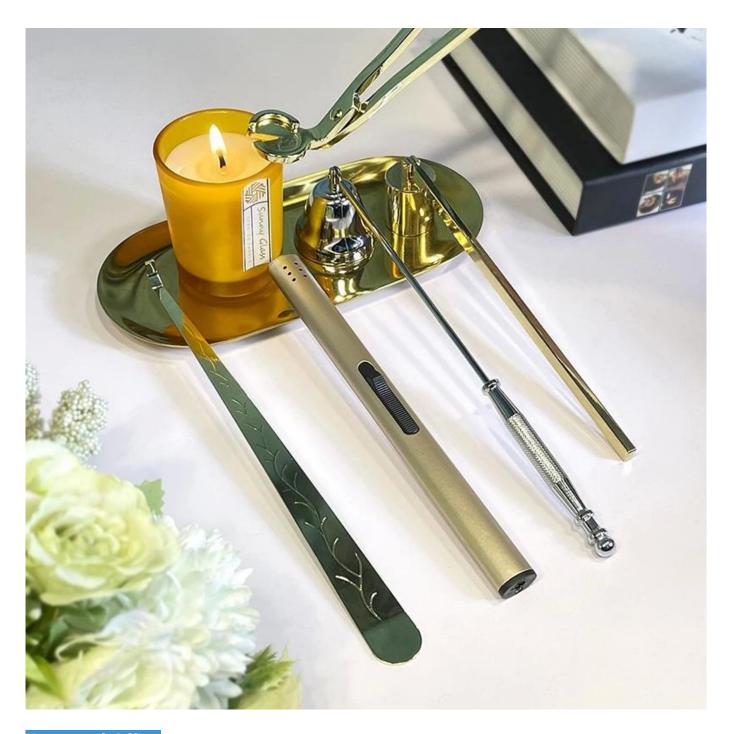

## 14oz amber glass jar for candles round bottom candle holder

#### Candle Jars Description

**Size: 96mm\*108mm** 

This classic candle jar comes with amber finishing. The glass size is good for holding about 14 oz wax. Cusotm colors are acceptable.

Candle accessaries