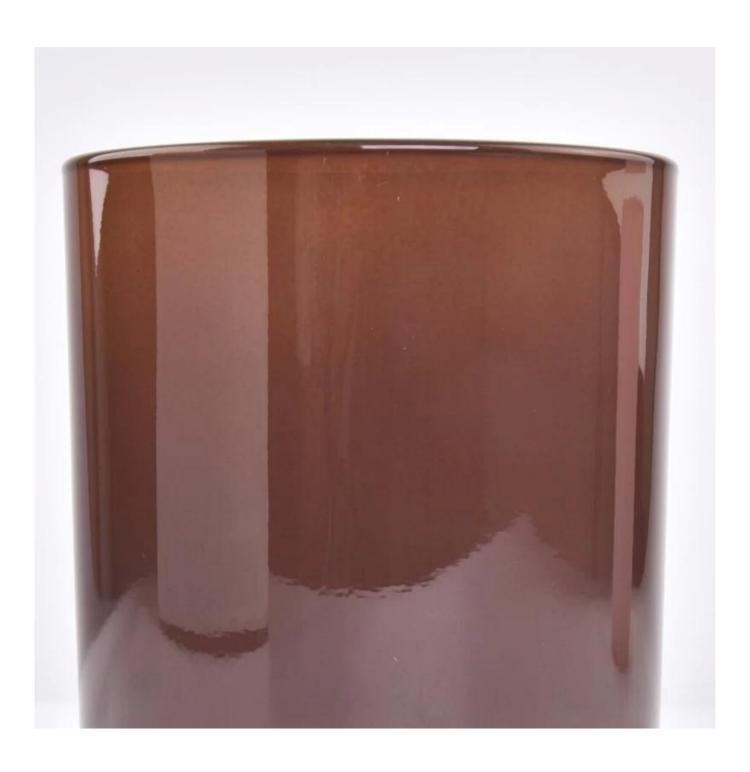

#### Candle Jars Description

**Size: 96mm\*108mm** 

This classic candle jar comes with amber finishing. The glass size is good for holding about 14 oz wax. Cusotm colors are acceptable.

Candle accessaries