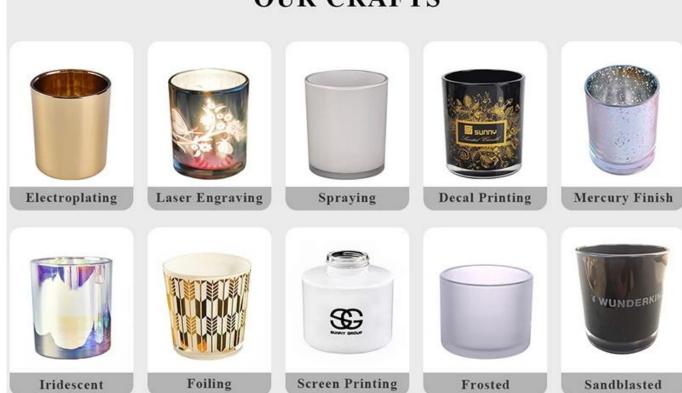

designed items from us haven't been copied in three years.
- Product quality is the major focus in Sunny Glassware. Sunny Glassware once demolished 80,000 pcs of glass vessel with barely visible blemish.

#### Candle Jars Description

**Size: 96mm\*108mm** 

This classic candle jar comes with amber finishing. The glass size is good for holding about 14 oz wax. Cusotm colors are acceptable.















Candle accessaries





Team and Office





#### Factory Show



#### **FACTORY**

There are about 20000 square meters in our factory which was built in 1992 year; Superior quality and high efficiency can be guranteed.





## **PROCESS CRAFTS**







2. Melting



3. Cutting



4. Filling



5. Molding



6. Polishing



7. Annealing



8. Inspecting



9. Packing

#### **OUR CRAFTS**



#### Packing & Shipping

### **Different From The Peer**

Own professional shipping company( Shenzhen Sunny Worldwide logistics)



20+ years freight history and WCA members.



# **PACKING**









Certificates



#### Sample Room and Trade Show

<u>Sunny Glassware</u> present more than 5,000 items at Shenzhen sample room for a widely selection. it won a great cust omer evaluation. Welcome to Shenzhen office! The picture as following is only one part of our Owned design <u>candle</u> <u>holders</u>, Welcome to Shenzhen office to find your favorites, it will bring you a big surprise becasue it's hard to find another supplier like this in China.

# SAMPLE ROOM\_









#### **EXHIBITION**