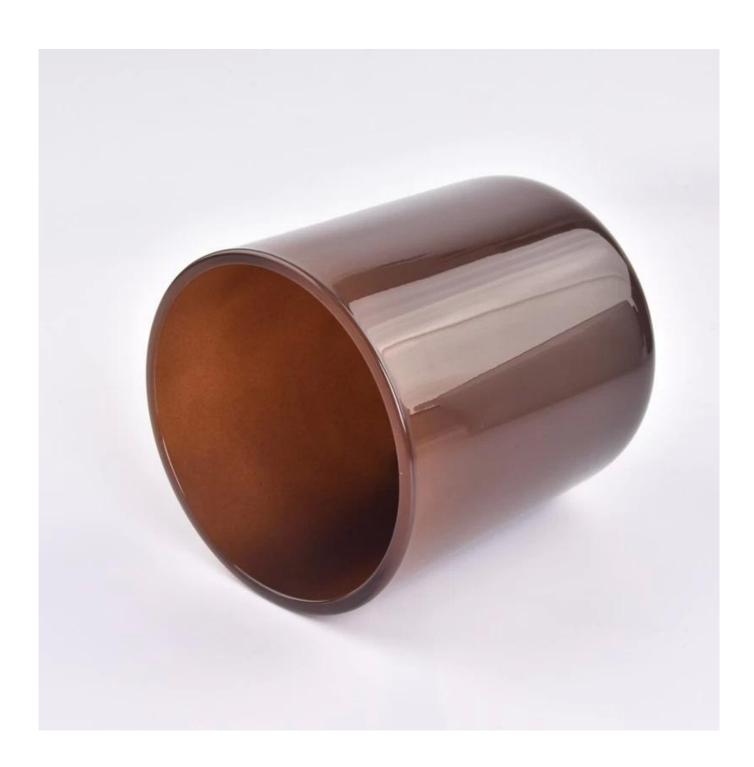

#### Candle Jars Description

**Size: 96mm\*108mm** 

This classic candle jar comes with amber finishing. The glass size is good for holding about 14 oz wax. Cusotm colors are acceptable.

Candle accessaries