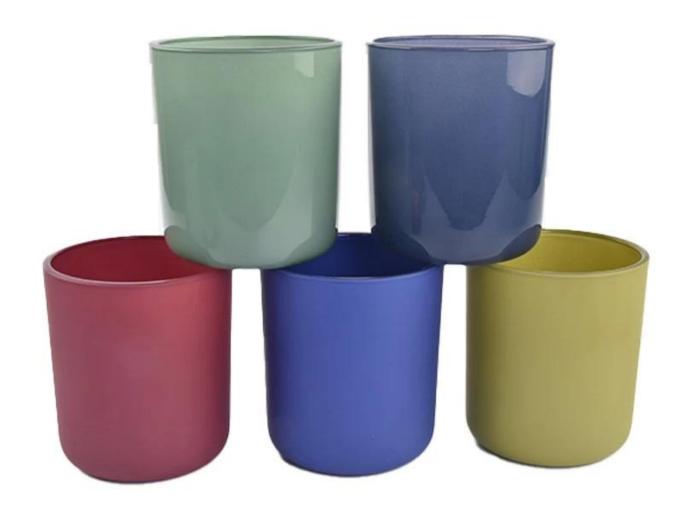

#### Candle Jars Description

**Size: 96mm\*108mm** 

This classic candle jar comes with amber finishing. The glass size is good for holding about 14 oz wax. Cusotm colors are acceptable.

Candle accessaries