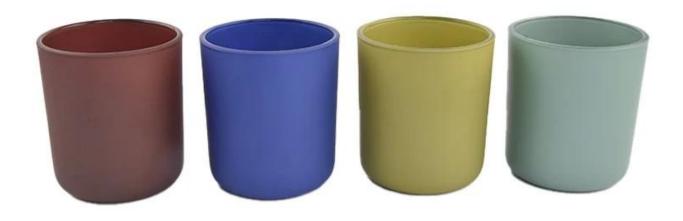

#### Candle Jars Description

**Size: 96mm\*108mm** 

This classic candle jar comes with amber finishing. The glass size is good for holding about 14 oz wax. Cusotm colors are acceptable.

Candle accessaries