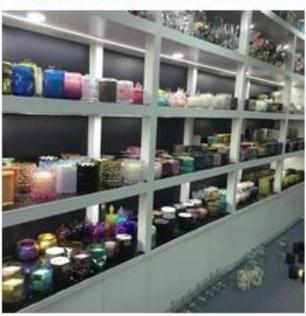

## 14oz customized ceramic candle jars with gold lid

0.115m6-65.

| Specification    | Item No:SGSQ18070506 Top dia: 90mm Bottom dia: 86.8mm Height: 94.5mm Weight: 284g Capacity: 411ml Lid: Dia: 90mm Height: 9.5 Weight: 68g                                   |
|------------------|----------------------------------------------------------------------------------------------------------------------------------------------------------------------------|
| Color            | matte black jar with gold lid                                                                                                                                              |
| Material         | Ceramic                                                                                                                                                                    |
| Sample           | 7days                                                                                                                                                                      |
| Terms of payment | 30% deposit by T/T in advance and the balance after showing copy of B/L                                                                                                    |
| Certification    | ASTM Test (for candle holder)                                                                                                                                              |
| For your choice  | 1.Any color painted, frosted, electroplating, logo laser for the finish 2.Special packing like shrink wrap, color gift box, white box etc 3.Any shape, size meet your need |