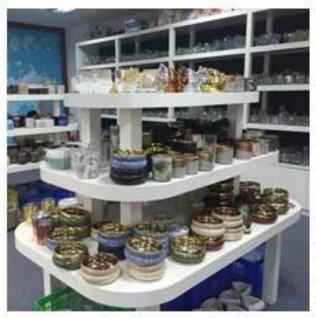

## 14oz customized ceramic candle jars with gold lid

0.115m6-65.

| Specification    | Item No:SGSQ18070506 Top dia: 90mm Bottom dia: 86.8mm Height: 94.5mm Weight: 284g Capacity: 411ml Lid: Dia: 90mm Height: 9.5 Weight: 68g                                   |
|------------------|----------------------------------------------------------------------------------------------------------------------------------------------------------------------------|
| Color            | matte black jar with gold lid                                                                                                                                              |
| Material         | Ceramic                                                                                                                                                                    |
| Sample           | 7days                                                                                                                                                                      |
| Terms of payment | 30% deposit by T/T in advance and the balance after showing copy of B/L                                                                                                    |
| Certification    | ASTM Test (for candle holder)                                                                                                                                              |
| For your choice  | 1.Any color painted, frosted, electroplating, logo laser for the finish 2.Special packing like shrink wrap, color gift box, white box etc 3.Any shape, size meet your need |