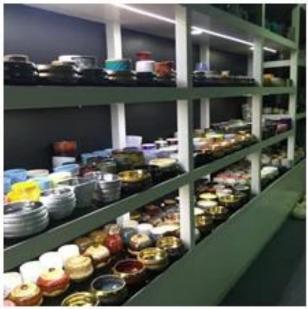

## 14oz customized ceramic candle jars with gold lid

0.115m6-65.

| Specification    | Item No:SGSQ18070506 Top dia: 90mm Bottom dia: 86.8mm Height: 94.5mm Weight: 284g Capacity: 411ml Lid: Dia: 90mm Height: 9.5 Weight: 68g                                   |
|------------------|----------------------------------------------------------------------------------------------------------------------------------------------------------------------------|
| Color            | matte black jar with gold lid                                                                                                                                              |
| Material         | Ceramic                                                                                                                                                                    |
| Sample           | 7days                                                                                                                                                                      |
| Terms of payment | 30% deposit by T/T in advance and the balance after showing copy of B/L                                                                                                    |
| Certification    | ASTM Test (for candle holder)                                                                                                                                              |
| For your choice  | 1.Any color painted, frosted, electroplating, logo laser for the finish 2.Special packing like shrink wrap, color gift box, white box etc 3.Any shape, size meet your need |