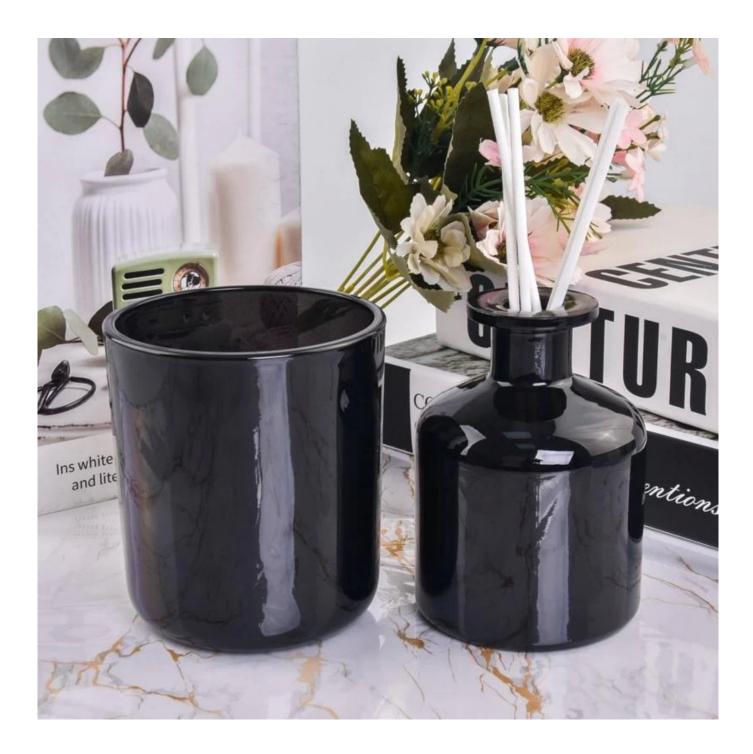

Candle Jars Description

#### Size: 96mm\*108mm

This classic candle jar comes with shiny black finishing. The glass size is good for holding about 14 oz wax. Cusotm colors are acceptable.

Candle accessaries

Team and Office