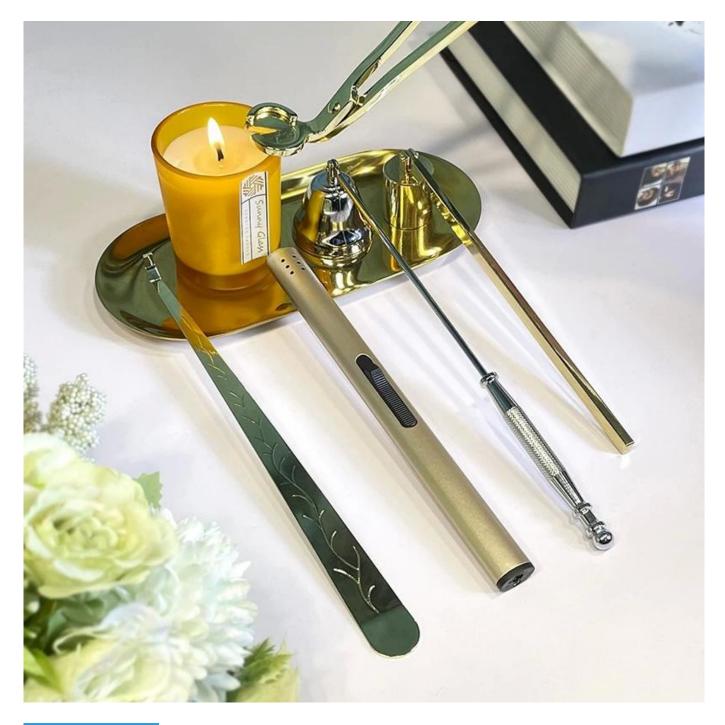

#### Size: 96mm\*108mm

This classic candle jar comes with shiny black finishing. The glass size is good for holding about 14 oz wax. Cusotm colors are acceptable.

Candle accessaries

Team and Office