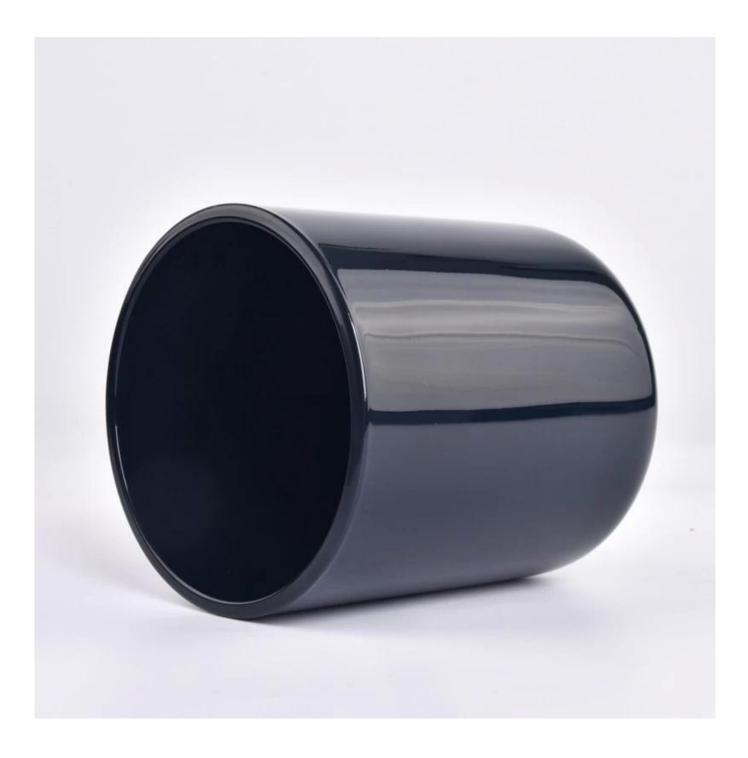

Candle Jars Description

#### Size: 96mm\*108mm

This classic candle jar comes with shiny black finishing. The glass size is good for holding about 14 oz wax. Cusotm colors are acceptable.

Candle accessaries

Team and Office