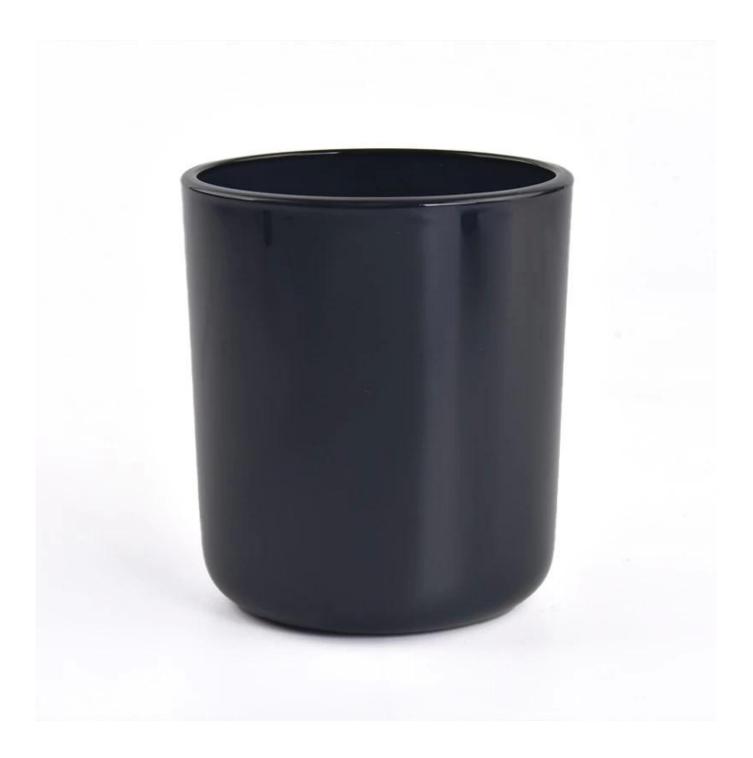

Candle Jars Description

#### Size: 96mm\*108mm

This classic candle jar comes with shiny black finishing. The glass size is good for holding about 14 oz wax. Cusotm colors are acceptable.

Candle accessaries

Team and Office