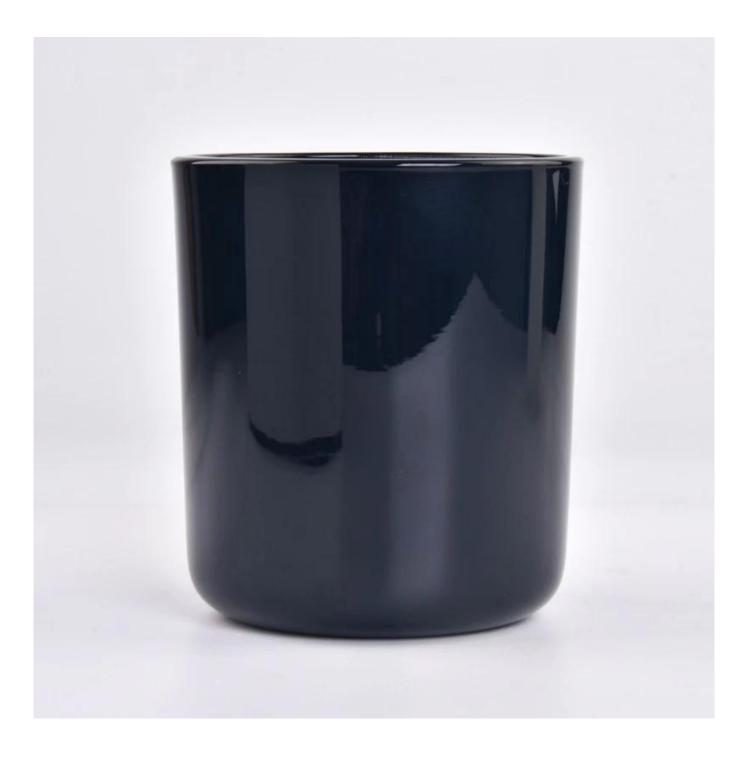

Candle Jars Description

#### Size: 96mm\*108mm

This classic candle jar comes with shiny black finishing. The glass size is good for holding about 14 oz wax. Cusotm colors are acceptable.

Candle accessaries

Team and Office