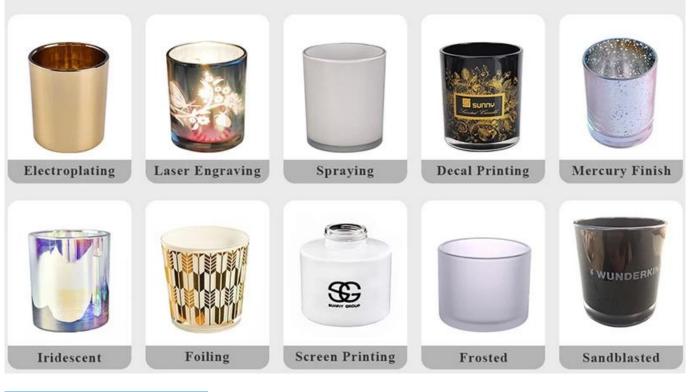

dedication to design, never compression on quality
- Sunny Glassware strictly protect the customers' designs, all the newly designed items from us haven't been copied in three years.
- Product quality is the major focus in Sunny Glassware. Sunny Glassware once demolished 80,000 pcs of glass vessel with barely visible blemish.

Candle Jars Description

#### Size: 96mm\*108mm

This classic candle jar comes with shiny black finishing. The glass size is good for holding about 14 oz wax. Cusotm colors are acceptable.















Candle accessaries





Team and Office



#### Factory Show



## FACTORY

There are about 20000 square meters in our factory which was built in 1992 year; Superior quality and high efficiency can be guranteed.





## **PROCESS CRAFTS**







### **OUR CRAFTS**



Packing & Shipping

# **Different From The Peer**

Own professional shipping company( Shenzhen Sunny Worldwide logistics)



20+ years freight history and WCA members.





Certificates



### Sample Room and Trade Show

<u>Sunny Glassware</u> present more than 5,000 items at Shenzhen sample room for a widely selection. it won a great cust omer evaluation. Welcome to Shenzhen office! The picture as following is only one part of our Owned design <u>candle</u> <u>holders</u>, Welcome to Shenzhen office to find your favorites, it will bring you a big surprise becasue it's hard to find another supplier like this in China.



### **EXHIBITION**