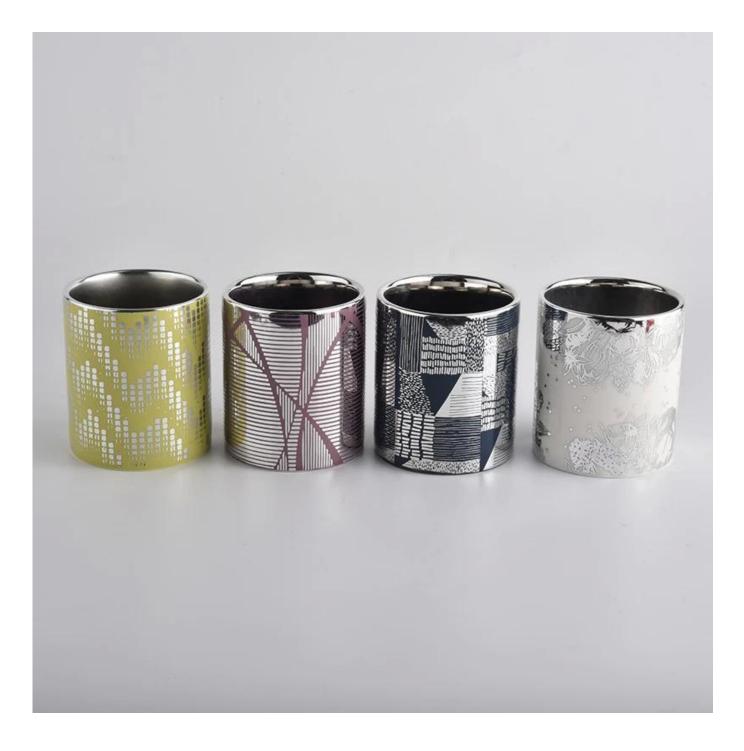

Contact us: sales21@sunnyglassware.com for more details

| product name            | 14oz jar ceramic candle holders with silver inside                                                                                                                                                                        |
|-------------------------|---------------------------------------------------------------------------------------------------------------------------------------------------------------------------------------------------------------------------|
| Article                 | SGXYT20090716                                                                                                                                                                                                             |
| Cut it                  | Top dia: 88mm<br>Bottom dia: 80mm<br>Height: 100mm<br>Weight: 396g<br>Capacity: 415ml                                                                                                                                     |
| Capacity                | candle holders of different sizes etc. It's available                                                                                                                                                                     |
| Sampling time           | <ol> <li>1.5 days if the shape and size of the products exist</li> <li>2.15 days if you need a new shape and size of the products</li> </ol>                                                                              |
| package                 | Regular security packing 24 pieces / 36 pieces / 48 pieces and so on for export carton with egg divider                                                                                                                   |
| MOQ                     | 3000pcs                                                                                                                                                                                                                   |
| Delivery time           | Within 55 days of order confirmation                                                                                                                                                                                      |
| Payment terms           | 30% deposit by T / T in advance, the balance after showing the copy of B / L $$                                                                                                                                           |
| Product characteristics | <ol> <li>High quality and competitive prices</li> <li>ASTM test</li> <li>Ecological</li> <li>It is widely aimed at weddings, parties, home, bars etc.</li> <li>ceramic contianer with transmutation decoration</li> </ol> |