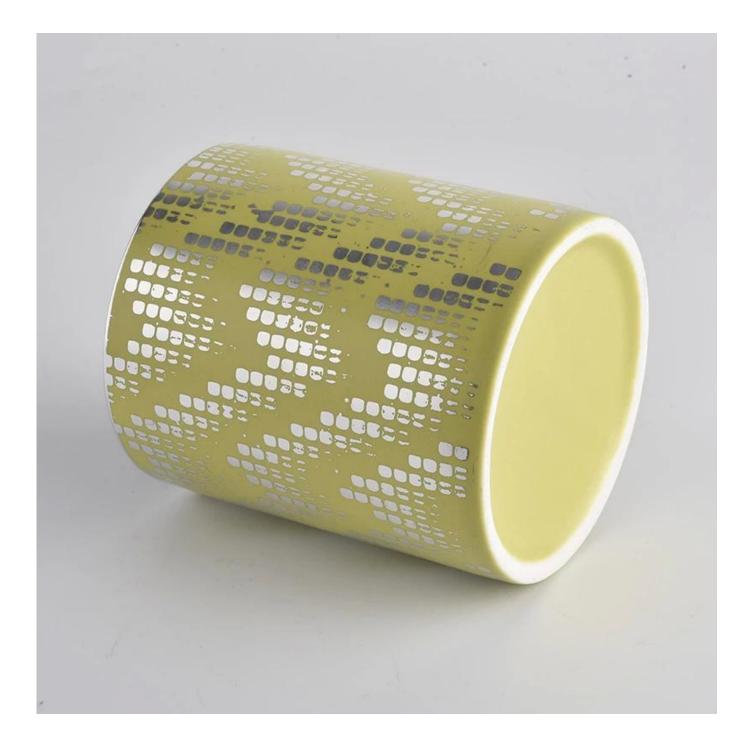

Contact us: sales21@sunnyglassware.com for more details

| product name            | 14oz jar ceramic candle holders with silver inside                                                                                                                                                                        |
|-------------------------|---------------------------------------------------------------------------------------------------------------------------------------------------------------------------------------------------------------------------|
| Article                 | SGXYT20090716                                                                                                                                                                                                             |
| Cut it                  | Top dia: 88mm<br>Bottom dia: 80mm<br>Height: 100mm<br>Weight: 396g<br>Capacity: 415ml                                                                                                                                     |
| Capacity                | candle holders of different sizes etc. It's available                                                                                                                                                                     |
| Sampling time           | <ol> <li>1.5 days if the shape and size of the products exist</li> <li>2.15 days if you need a new shape and size of the products</li> </ol>                                                                              |
| package                 | Regular security packing 24 pieces / 36 pieces / 48 pieces and so on for export carton with egg divider                                                                                                                   |
| MOQ                     | 3000pcs                                                                                                                                                                                                                   |
| Delivery time           | Within 55 days of order confirmation                                                                                                                                                                                      |
| Payment terms           | 30% deposit by T / T in advance, the balance after showing the copy of B / L $$                                                                                                                                           |
| Product characteristics | <ol> <li>High quality and competitive prices</li> <li>ASTM test</li> <li>Ecological</li> <li>It is widely aimed at weddings, parties, home, bars etc.</li> <li>ceramic contianer with transmutation decoration</li> </ol> |