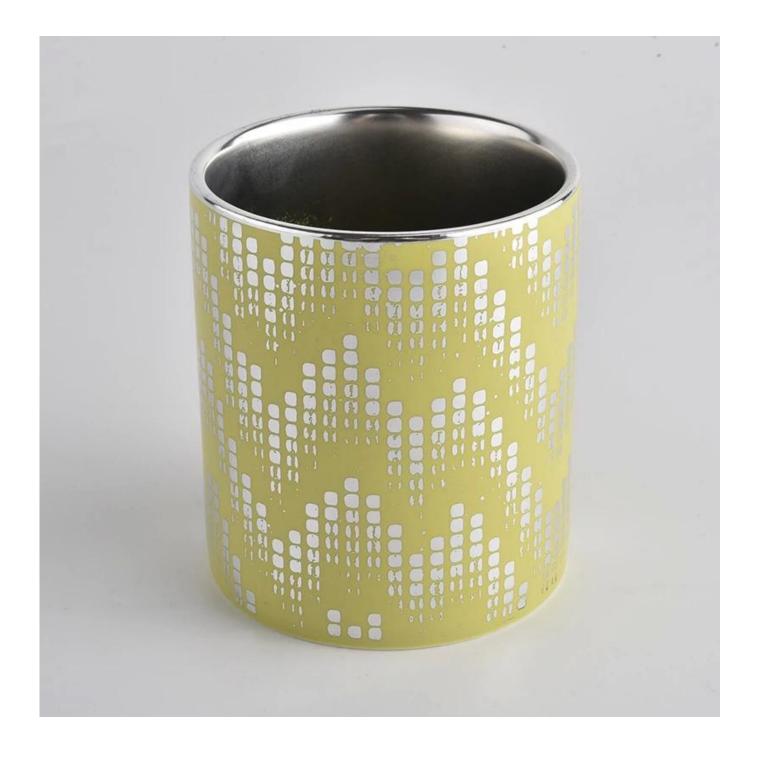

Contact us: sales21@sunnyglassware.com for more details

| product name            | 14oz jar ceramic candle holders with silver inside                                                                                                                                                                        |
|-------------------------|---------------------------------------------------------------------------------------------------------------------------------------------------------------------------------------------------------------------------|
| Article                 | SGXYT20090716                                                                                                                                                                                                             |
| Cut it                  | Top dia: 88mm<br>Bottom dia: 80mm<br>Height: 100mm<br>Weight: 396g<br>Capacity: 415ml                                                                                                                                     |
| Capacity                | candle holders of different sizes etc. It's available                                                                                                                                                                     |
| Sampling time           | <ol> <li>1.5 days if the shape and size of the products exist</li> <li>2.15 days if you need a new shape and size of the products</li> </ol>                                                                              |
| package                 | Regular security packing 24 pieces / 36 pieces / 48 pieces and so on for export carton with egg divider                                                                                                                   |
| MOQ                     | 3000pcs                                                                                                                                                                                                                   |
| Delivery time           | Within 55 days of order confirmation                                                                                                                                                                                      |
| Payment terms           | 30% deposit by T / T in advance, the balance after showing the copy of B / L $$                                                                                                                                           |
| Product characteristics | <ol> <li>High quality and competitive prices</li> <li>ASTM test</li> <li>Ecological</li> <li>It is widely aimed at weddings, parties, home, bars etc.</li> <li>ceramic contianer with transmutation decoration</li> </ol> |