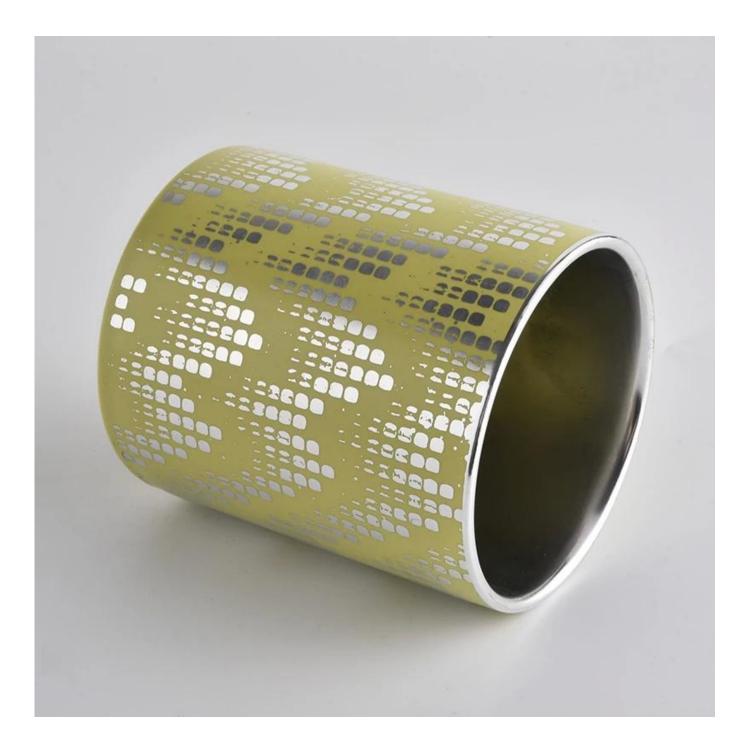

Contact us: sales21@sunnyglassware.com for more details

| product name            | 14oz jar ceramic candle holders with silver inside                                                                                                                                                                        |
|-------------------------|---------------------------------------------------------------------------------------------------------------------------------------------------------------------------------------------------------------------------|
| Article                 | SGXYT20090716                                                                                                                                                                                                             |
| Cut it                  | Top dia: 88mm<br>Bottom dia: 80mm<br>Height: 100mm<br>Weight: 396g<br>Capacity: 415ml                                                                                                                                     |
| Capacity                | candle holders of different sizes etc. It's available                                                                                                                                                                     |
| Sampling time           | <ol> <li>1.5 days if the shape and size of the products exist</li> <li>2.15 days if you need a new shape and size of the products</li> </ol>                                                                              |
| package                 | Regular security packing 24 pieces / 36 pieces / 48 pieces and so on for export carton with egg divider                                                                                                                   |
| MOQ                     | 3000pcs                                                                                                                                                                                                                   |
| Delivery time           | Within 55 days of order confirmation                                                                                                                                                                                      |
| Payment terms           | 30% deposit by T / T in advance, the balance after showing the copy of B / L $$                                                                                                                                           |
| Product characteristics | <ol> <li>High quality and competitive prices</li> <li>ASTM test</li> <li>Ecological</li> <li>It is widely aimed at weddings, parties, home, bars etc.</li> <li>ceramic contianer with transmutation decoration</li> </ol> |