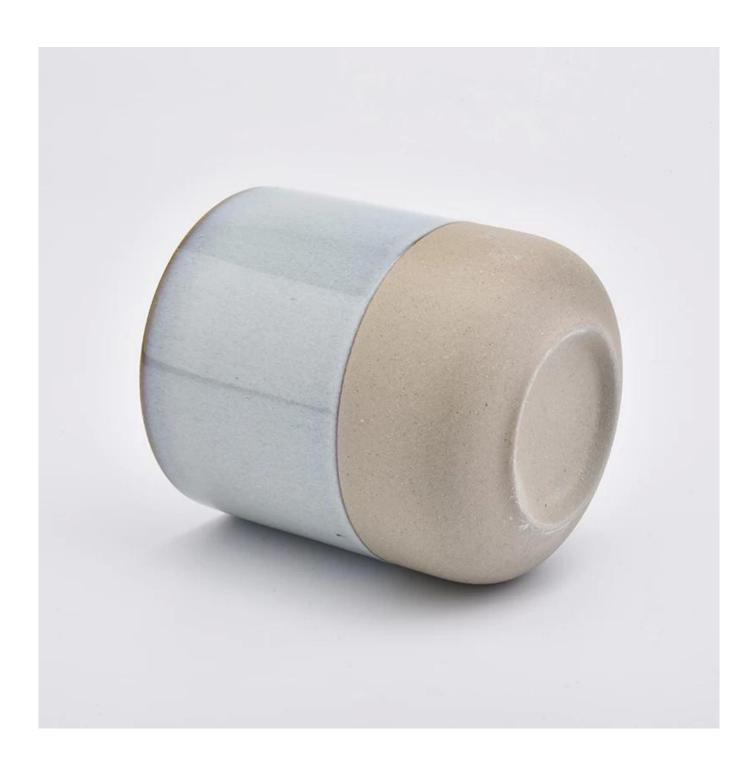

| product name            | 14oz Light Blue Unique Ceramic Candle Jars Wholesale                                                                                                                                                                      |
|-------------------------|---------------------------------------------------------------------------------------------------------------------------------------------------------------------------------------------------------------------------|
| Article                 | SGMK19072601                                                                                                                                                                                                              |
| Cut it                  | Top dia: 88mm Bottom dia: 88mm Height: 100mm Weight: 337g Capacity: 421ml                                                                                                                                                 |
| Capacity                | candle holders of different sizes etc. It's available                                                                                                                                                                     |
| Sampling time           | 1.5 days if the shape and size of the products exist 2.15 days if you need a new shape and size of the products                                                                                                           |
| package                 | Regular security packing 24 pieces / 36 pieces / 48 pieces and so on for export carton with egg divider                                                                                                                   |
| MOQ                     | 3000pcs                                                                                                                                                                                                                   |
| Delivery time           | Within 55 days of order confirmation                                                                                                                                                                                      |
| Payment terms           | 30% deposit by T / T in advance, the balance after showing the copy of B / L $$                                                                                                                                           |
| Product characteristics | <ol> <li>High quality and competitive prices</li> <li>ASTM test</li> <li>Ecological</li> <li>It is widely aimed at weddings, parties, home, bars etc.</li> <li>ceramic contianer with transmutation decoration</li> </ol> |