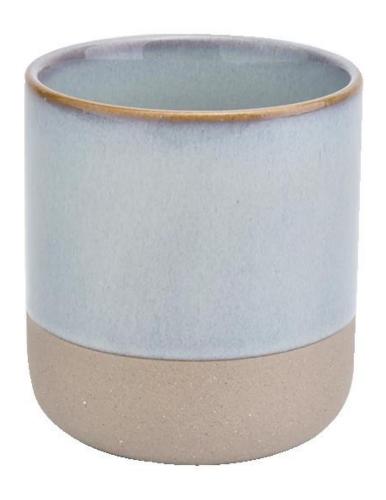

| product name            | 14oz Light Blue Unique Ceramic Candle Jars Wholesale                                                                                                                                                                      |
|-------------------------|---------------------------------------------------------------------------------------------------------------------------------------------------------------------------------------------------------------------------|
| Article                 | SGMK19072601                                                                                                                                                                                                              |
| Cut it                  | Top dia: 88mm Bottom dia: 88mm Height: 100mm Weight: 337g Capacity: 421ml                                                                                                                                                 |
| Capacity                | candle holders of different sizes etc. It's available                                                                                                                                                                     |
| Sampling time           | 1.5 days if the shape and size of the products exist 2.15 days if you need a new shape and size of the products                                                                                                           |
| package                 | Regular security packing 24 pieces / 36 pieces / 48 pieces and so on for export carton with egg divider                                                                                                                   |
| MOQ                     | 3000pcs                                                                                                                                                                                                                   |
| Delivery time           | Within 55 days of order confirmation                                                                                                                                                                                      |
| Payment terms           | 30% deposit by T / T in advance, the balance after showing the copy of B / L $$                                                                                                                                           |
| Product characteristics | <ol> <li>High quality and competitive prices</li> <li>ASTM test</li> <li>Ecological</li> <li>It is widely aimed at weddings, parties, home, bars etc.</li> <li>ceramic contianer with transmutation decoration</li> </ol> |