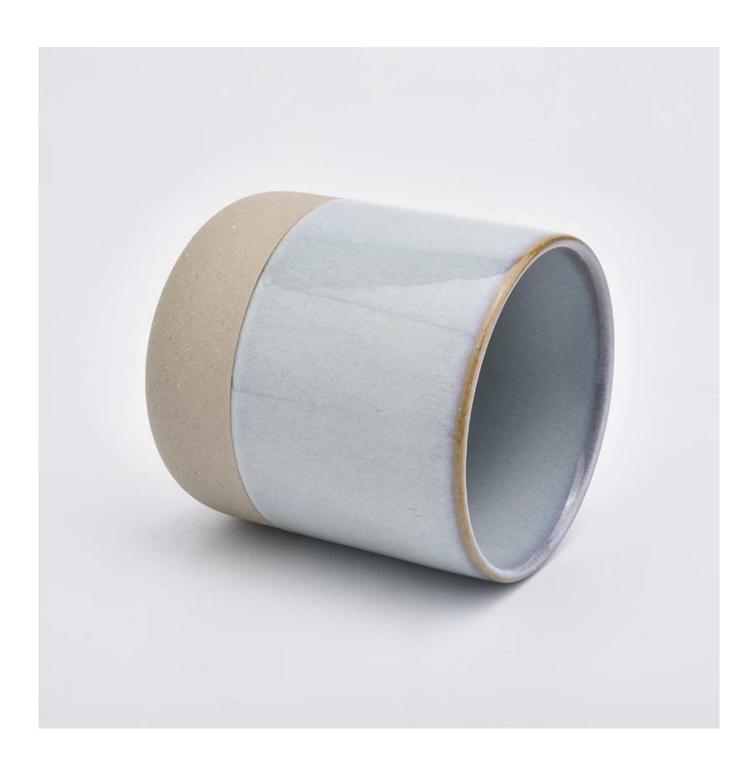

| product name            | 14oz Light Blue Unique Ceramic Candle Jars Wholesale                                                                                                                                                                      |
|-------------------------|---------------------------------------------------------------------------------------------------------------------------------------------------------------------------------------------------------------------------|
| Article                 | SGMK19072601                                                                                                                                                                                                              |
| Cut it                  | Top dia: 88mm Bottom dia: 88mm Height: 100mm Weight: 337g Capacity: 421ml                                                                                                                                                 |
| Capacity                | candle holders of different sizes etc. It's available                                                                                                                                                                     |
| Sampling time           | 1.5 days if the shape and size of the products exist 2.15 days if you need a new shape and size of the products                                                                                                           |
| package                 | Regular security packing 24 pieces / 36 pieces / 48 pieces and so on for export carton with egg divider                                                                                                                   |
| MOQ                     | 3000pcs                                                                                                                                                                                                                   |
| Delivery time           | Within 55 days of order confirmation                                                                                                                                                                                      |
| Payment terms           | 30% deposit by T / T in advance, the balance after showing the copy of B / L $$                                                                                                                                           |
| Product characteristics | <ol> <li>High quality and competitive prices</li> <li>ASTM test</li> <li>Ecological</li> <li>It is widely aimed at weddings, parties, home, bars etc.</li> <li>ceramic contianer with transmutation decoration</li> </ol> |