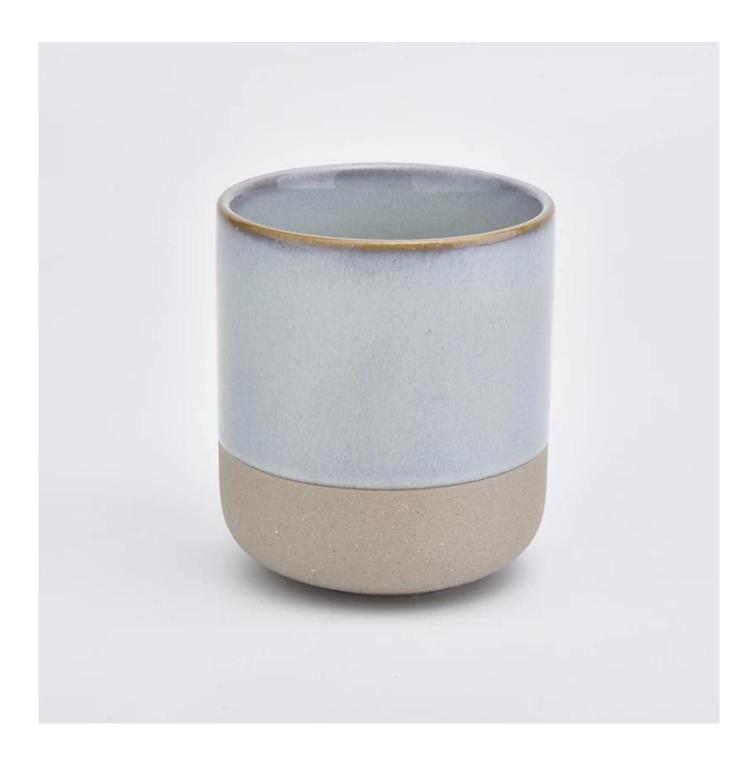

| product name            | 14oz Light Blue Unique Ceramic Candle Jars Wholesale                                                                                                                                                                      |
|-------------------------|---------------------------------------------------------------------------------------------------------------------------------------------------------------------------------------------------------------------------|
| Article                 | SGMK19072601                                                                                                                                                                                                              |
| Cut it                  | Top dia: 88mm Bottom dia: 88mm Height: 100mm Weight: 337g Capacity: 421ml                                                                                                                                                 |
| Capacity                | candle holders of different sizes etc. It's available                                                                                                                                                                     |
| Sampling time           | 1.5 days if the shape and size of the products exist 2.15 days if you need a new shape and size of the products                                                                                                           |
| package                 | Regular security packing 24 pieces / 36 pieces / 48 pieces and so on for export carton with egg divider                                                                                                                   |
| MOQ                     | 3000pcs                                                                                                                                                                                                                   |
| Delivery time           | Within 55 days of order confirmation                                                                                                                                                                                      |
| Payment terms           | 30% deposit by T / T in advance, the balance after showing the copy of B / L $$                                                                                                                                           |
| Product characteristics | <ol> <li>High quality and competitive prices</li> <li>ASTM test</li> <li>Ecological</li> <li>It is widely aimed at weddings, parties, home, bars etc.</li> <li>ceramic contianer with transmutation decoration</li> </ol> |