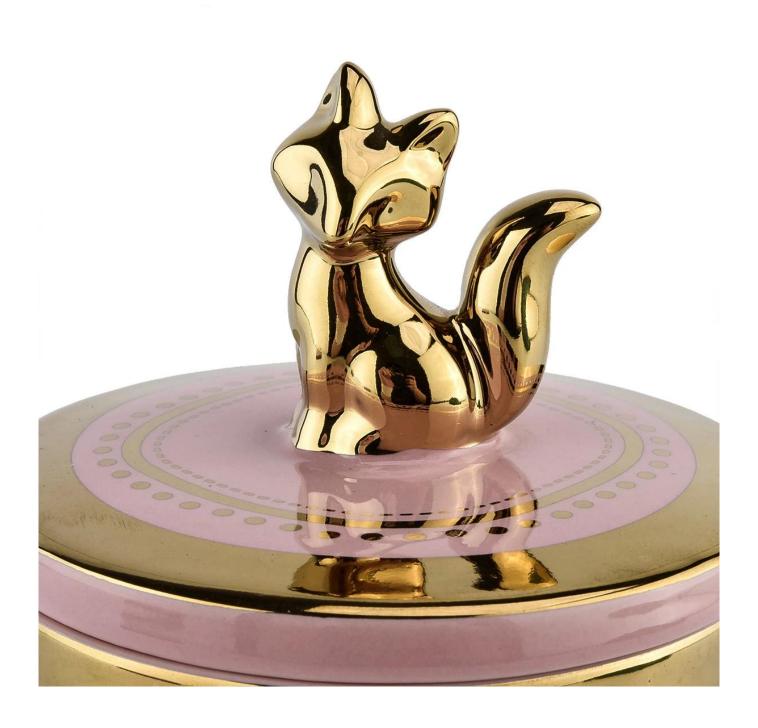

#### 14oz pink cylinder ceramic candle jars with animal lid

#### Candle Jars Description

| Item number.            | SGXYT20112711                                               |
|-------------------------|-------------------------------------------------------------|
| Material                | ceramic                                                     |
| craft                   | Inside eletroplated glass candle jars                       |
|                         | 1. 5 days if there is glass shape and size                  |
|                         | 2. 15 days, if you need new shapes and sizes glass          |
| Packing                 | The usual packing, 4 pieces in the inner box, 48 pieces box |
| <b>Product Capacity</b> | 500,000 ~ 1,000,000 pieces per month                        |