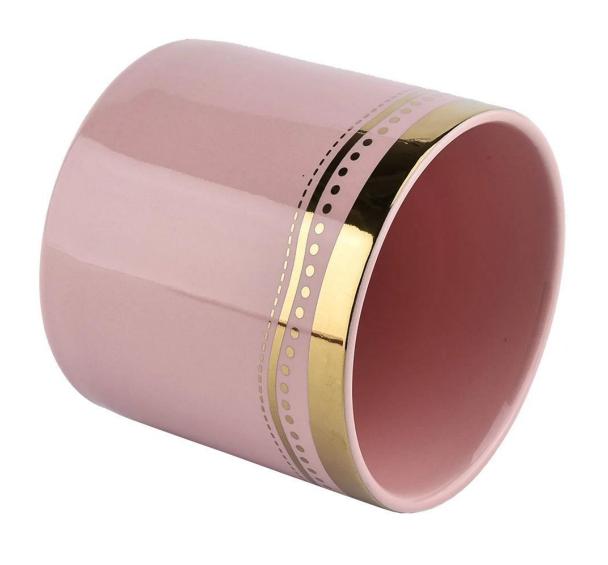

#### 14oz pink cylinder ceramic candle jars with animal lid

#### Candle Jars Description

| Item number.            | SGXYT20112711                                               |
|-------------------------|-------------------------------------------------------------|
| Material                | ceramic                                                     |
| craft                   | Inside eletroplated glass candle jars                       |
|                         | 1. 5 days if there is glass shape and size                  |
|                         | 2. 15 days, if you need new shapes and sizes glass          |
| Packing                 | The usual packing, 4 pieces in the inner box, 48 pieces box |
| <b>Product Capacity</b> | 500,000 ~ 1,000,000 pieces per month                        |