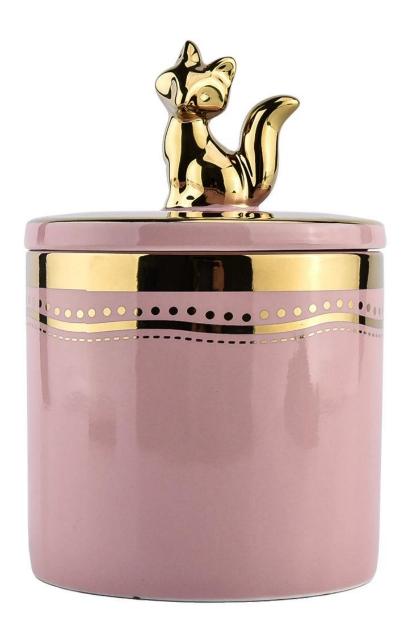

#### 14oz pink cylinder ceramic candle jars with animal lid

#### Candle Jars Description

| Item number.            | SGXYT20112711                                               |
|-------------------------|-------------------------------------------------------------|
| Material                | ceramic                                                     |
| craft                   | Inside eletroplated glass candle jars                       |
|                         | 1. 5 days if there is glass shape and size                  |
|                         | 2. 15 days, if you need new shapes and sizes glass          |
| Packing                 | The usual packing, 4 pieces in the inner box, 48 pieces box |
| <b>Product Capacity</b> | 500,000 ~ 1,000,000 pieces per month                        |