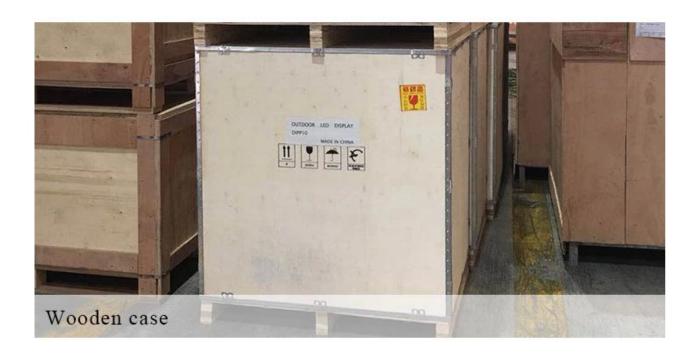

#### Packing & Shipping

# **PACKING**

We have Normal packing, PVC box, Window box, carton box, pallet

Color box, White box, ect.

of course, we can customize Individual gift box for you.