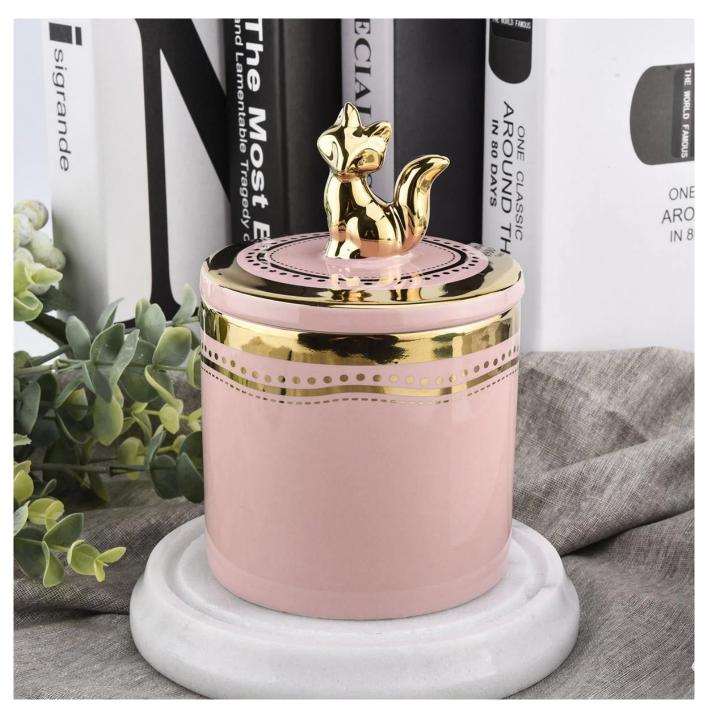

#### 14oz pink cylinder ceramic candle jars with animal lid

#### Candle Jars Description

| Item number.            | SGXYT20112711                                               |
|-------------------------|-------------------------------------------------------------|
| Material                | ceramic                                                     |
| craft                   | Inside eletroplated glass candle jars                       |
|                         | 1. 5 days if there is glass shape and size                  |
|                         | 2. 15 days, if you need new shapes and sizes glass          |
| Packing                 | The usual packing, 4 pieces in the inner box, 48 pieces box |
| <b>Product Capacity</b> | 500,000 ~ 1,000,000 pieces per month                        |