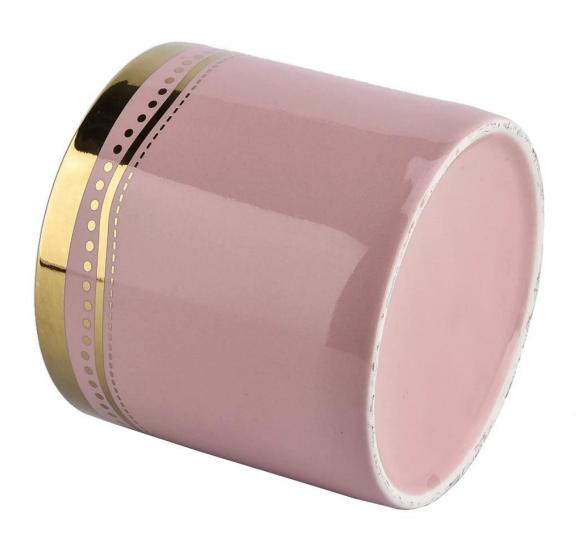

#### 14oz pink cylinder ceramic candle jars with animal lid

#### Candle Jars Description

| Item number.            | SGXYT20112711                                               |
|-------------------------|-------------------------------------------------------------|
| Material                | ceramic                                                     |
| craft                   | Inside eletroplated glass candle jars                       |
|                         | 1. 5 days if there is glass shape and size                  |
|                         | 2. 15 days, if you need new shapes and sizes glass          |
| Packing                 | The usual packing, 4 pieces in the inner box, 48 pieces box |
| <b>Product Capacity</b> | 500,000 ~ 1,000,000 pieces per month                        |