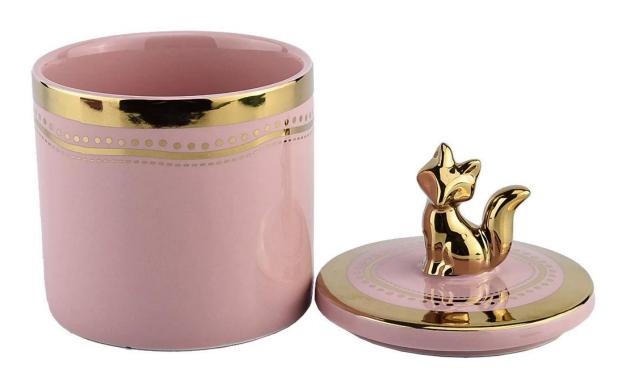

#### 14oz pink cylinder ceramic candle jars with animal lid

#### Candle Jars Description

| Item number.            | SGXYT20112711                                               |
|-------------------------|-------------------------------------------------------------|
| Material                | ceramic                                                     |
| craft                   | Inside eletroplated glass candle jars                       |
|                         | 1. 5 days if there is glass shape and size                  |
|                         | 2. 15 days, if you need new shapes and sizes glass          |
| Packing                 | The usual packing, 4 pieces in the inner box, 48 pieces box |
| <b>Product Capacity</b> | 500,000 ~ 1,000,000 pieces per month                        |