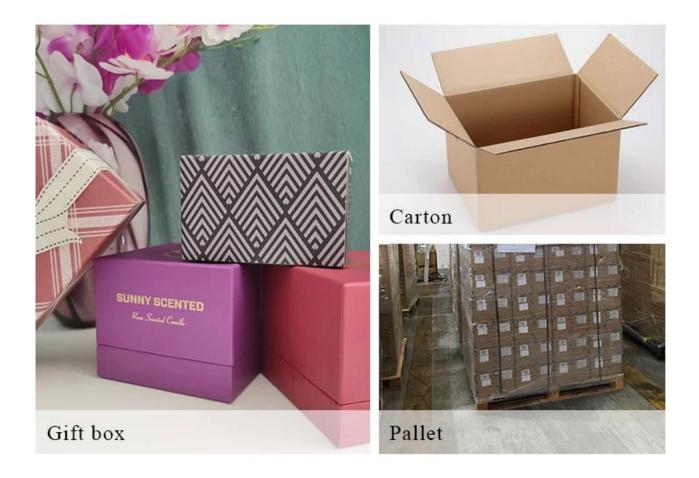

#### Packing & Shipping

# **PACKING**

We have Normal packing, PVC box, Window box, carton box, pallet

Color box, White box, ect.

of course, we can customize Individual gift box for you.