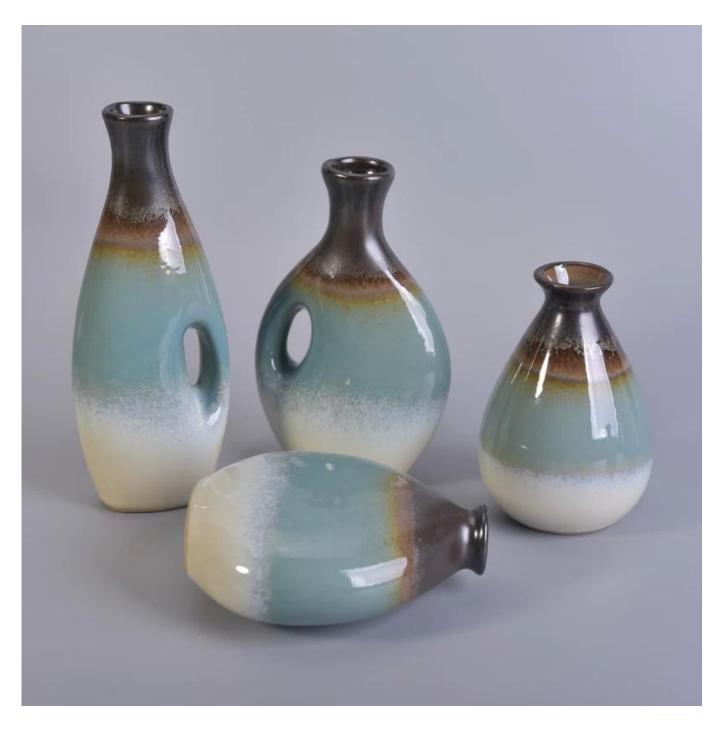

## Ceramic armoa diffuser bottles for home fragrance

| Item number.             | SGSN17033002B                                                                                                                           |  |  |  |
|--------------------------|-----------------------------------------------------------------------------------------------------------------------------------------|--|--|--|
| Material                 | ceramic diffuser bottle                                                                                                                 |  |  |  |
| Craft                    | handmade ceramic armoa diffuser                                                                                                         |  |  |  |
| Samples time             | <ol> <li>5 days if there is a form and size of the ceramic</li> <li>15 days, if you need a new shape and size ceramic</li> </ol>        |  |  |  |
| Product Capacity         | 5,000 ~ 100,000 pieces per month                                                                                                        |  |  |  |
| The Features of products | 1. Hand made ceramic bottles for fragrance 2. used for scented candles,wax,etc 3. It can be different colors pattern and shapes if need |  |  |  |

## What can we do for you

- 1. Various designs and sizes for selection
- 2 Any color painted, cold, electroplating, laser model Processing cutter
- 3. Special package as shrink film, color gift box, white gift box, etc.
- 4. We are exclusive of employees for quality control to promise the quality.
- 5. We have a professional workshop and warehouse for ensure delivery time