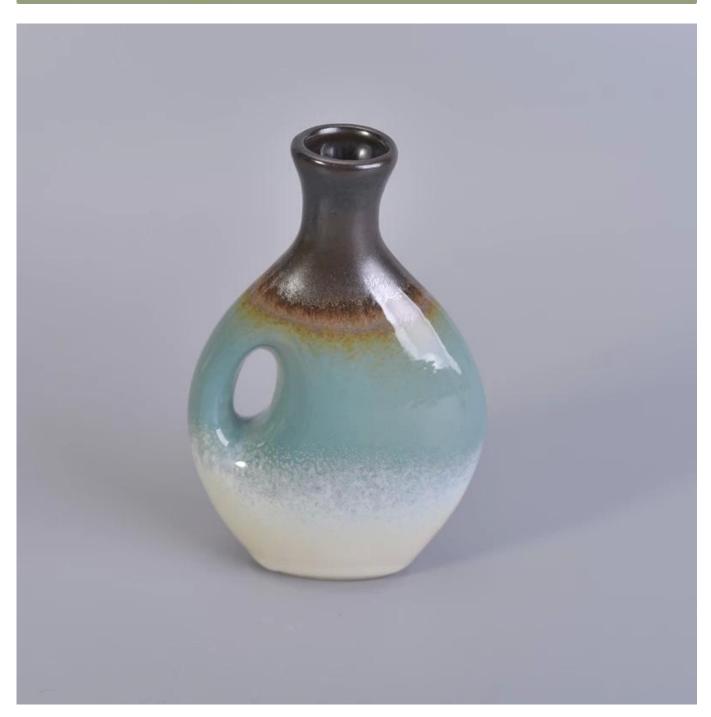

## Ceramic armoa diffuser bottles for home fragrance

| Item number.             | SGSN17033002B                                                                                                                           |  |  |  |
|--------------------------|-----------------------------------------------------------------------------------------------------------------------------------------|--|--|--|
| Material                 | ceramic diffuser bottle                                                                                                                 |  |  |  |
| Craft                    | handmade ceramic armoa diffuser                                                                                                         |  |  |  |
| Samples time             | <ol> <li>5 days if there is a form and size of the ceramic</li> <li>15 days, if you need a new shape and size ceramic</li> </ol>        |  |  |  |
| Product Capacity         | 5,000 ~ 100,000 pieces per month                                                                                                        |  |  |  |
| The Features of products | 1. Hand made ceramic bottles for fragrance 2. used for scented candles,wax,etc 3. It can be different colors pattern and shapes if need |  |  |  |