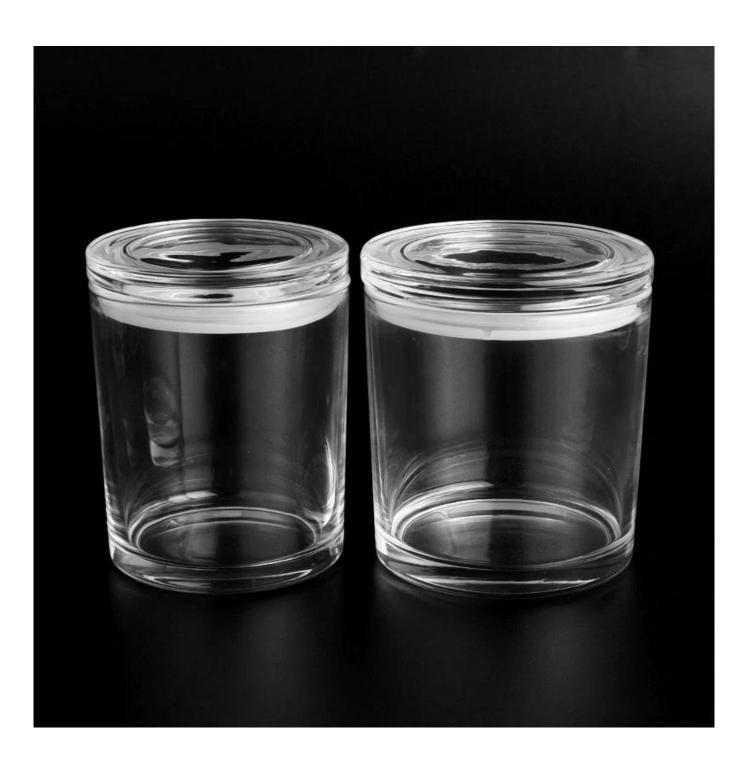

## 15oz filled wax glass candle jars with glass lid and silicone sealing

## Candle Jars Description

| Item no             | SGJD22101802                                                                                                                                                                                                                                                                                       |
|---------------------|----------------------------------------------------------------------------------------------------------------------------------------------------------------------------------------------------------------------------------------------------------------------------------------------------|
| Material            | glass jar                                                                                                                                                                                                                                                                                          |
| craft               | pressed glass jars                                                                                                                                                                                                                                                                                 |
| Sample time         | <ul><li>1. 5 days if there is glass shape and size</li><li>2. 15 days, if you need new shapes and sizes glass</li></ul>                                                                                                                                                                            |
| Packing             | The usual packing, 4 pieces in the inner box, 48 pieces box                                                                                                                                                                                                                                        |
| Product<br>Capacity | 500,000 ~ 1,000,000 pieces per month                                                                                                                                                                                                                                                               |
| Delivery time       | Within 35 days after sampling and order confirmed                                                                                                                                                                                                                                                  |
| Payment terms       | 30% deposit by T / T in advance and balance against copy of B / L                                                                                                                                                                                                                                  |
| Delivery            | By sea, by air, through express and shipping agent acceptable                                                                                                                                                                                                                                      |
| Product<br>Features | <ol> <li>Home decorations glass candle jar from high quality</li> <li>Suitable for use at hotel, home, etc.</li> <li>Meet the ASTM Test</li> </ol>                                                                                                                                                 |
| For your choice     | <ol> <li>Various designs and sizes for selection</li> <li>Any color painted, cool, plating, laser model Processing cutter</li> <li>Special package as shrink film, color gift box, white gift box, etc.</li> <li>We have a professional workshop and warehouse for ensure delivery time</li> </ol> |