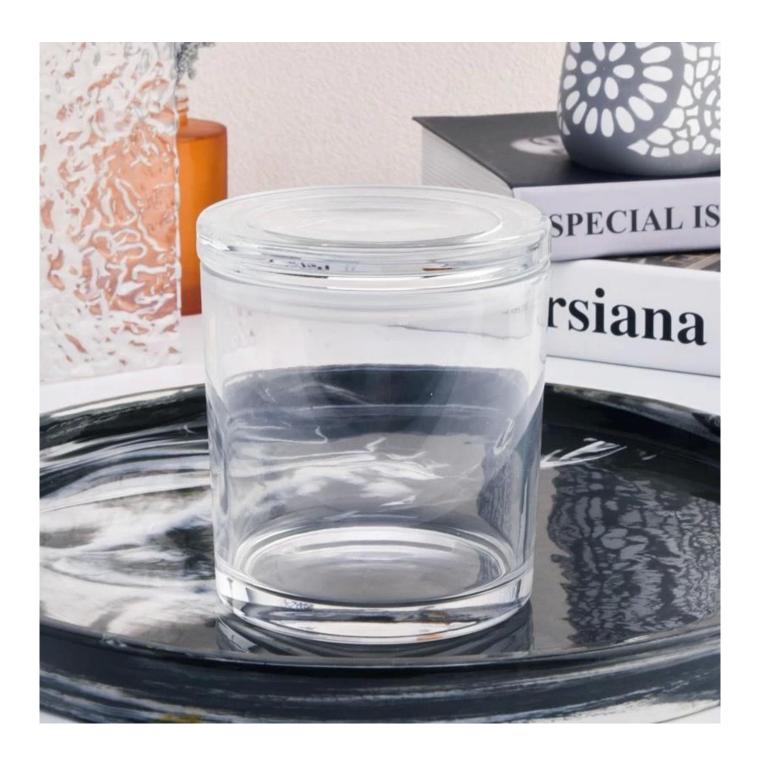

## 15oz filled wax glass candle jars with glass lid and silicone sealing

## Candle Jars Description

| Item no             | SGJD22101802                                                                                                                                                                                                                                                                                       |
|---------------------|----------------------------------------------------------------------------------------------------------------------------------------------------------------------------------------------------------------------------------------------------------------------------------------------------|
| Material            | glass jar                                                                                                                                                                                                                                                                                          |
| craft               | pressed glass jars                                                                                                                                                                                                                                                                                 |
| Sample time         | <ul><li>1. 5 days if there is glass shape and size</li><li>2. 15 days, if you need new shapes and sizes glass</li></ul>                                                                                                                                                                            |
| Packing             | The usual packing, 4 pieces in the inner box, 48 pieces box                                                                                                                                                                                                                                        |
| Product<br>Capacity | 500,000 ~ 1,000,000 pieces per month                                                                                                                                                                                                                                                               |
| Delivery time       | Within 35 days after sampling and order confirmed                                                                                                                                                                                                                                                  |
| Payment terms       | 30% deposit by T / T in advance and balance against copy of B / L                                                                                                                                                                                                                                  |
| Delivery            | By sea, by air, through express and shipping agent acceptable                                                                                                                                                                                                                                      |
| Product<br>Features | <ol> <li>Home decorations glass candle jar from high quality</li> <li>Suitable for use at hotel, home, etc.</li> <li>Meet the ASTM Test</li> </ol>                                                                                                                                                 |
| For your choice     | <ol> <li>Various designs and sizes for selection</li> <li>Any color painted, cool, plating, laser model Processing cutter</li> <li>Special package as shrink film, color gift box, white gift box, etc.</li> <li>We have a professional workshop and warehouse for ensure delivery time</li> </ol> |