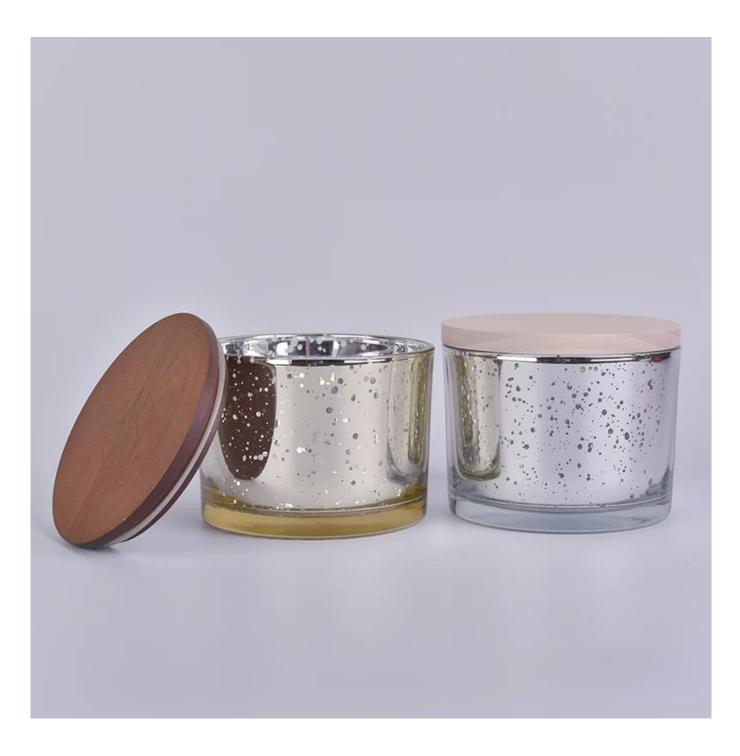

## $P_{ m roduct\,images}$

16oz classic glass candle jar mercurry glass candle jar.This kind of glass candle holder is the classic size for many brands.

Contact Michelle directly if you want to do any kind of candle jars,email sales30@sunnyglassware.com