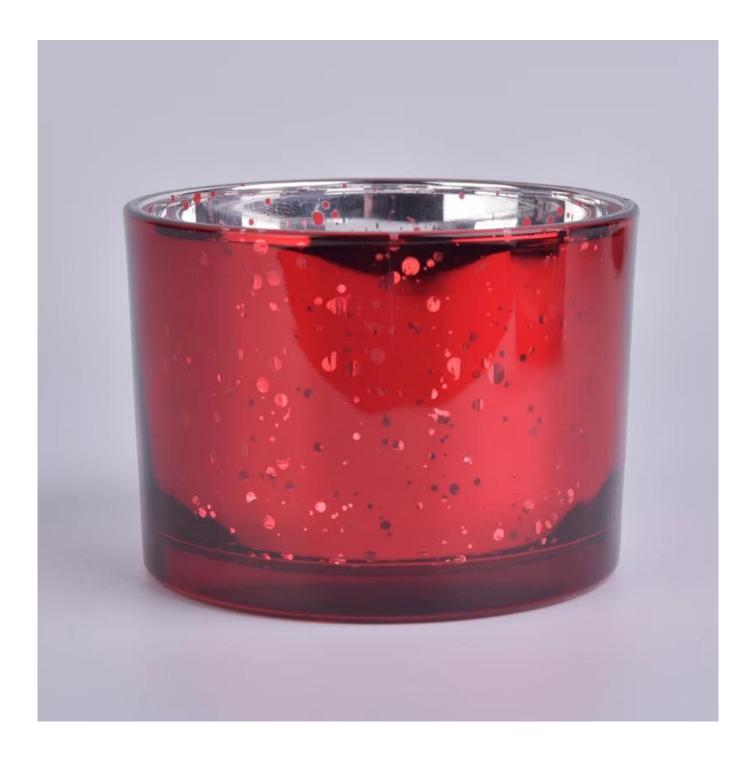

## $P_{ m roduct\,images}$

16oz classic glass candle jar mercurry glass candle jar.This kind of glass candle holder is the classic size for many brands.

Contact Michelle directly if you want to do any kind of candle jars,email sales30@sunnyglassware.com