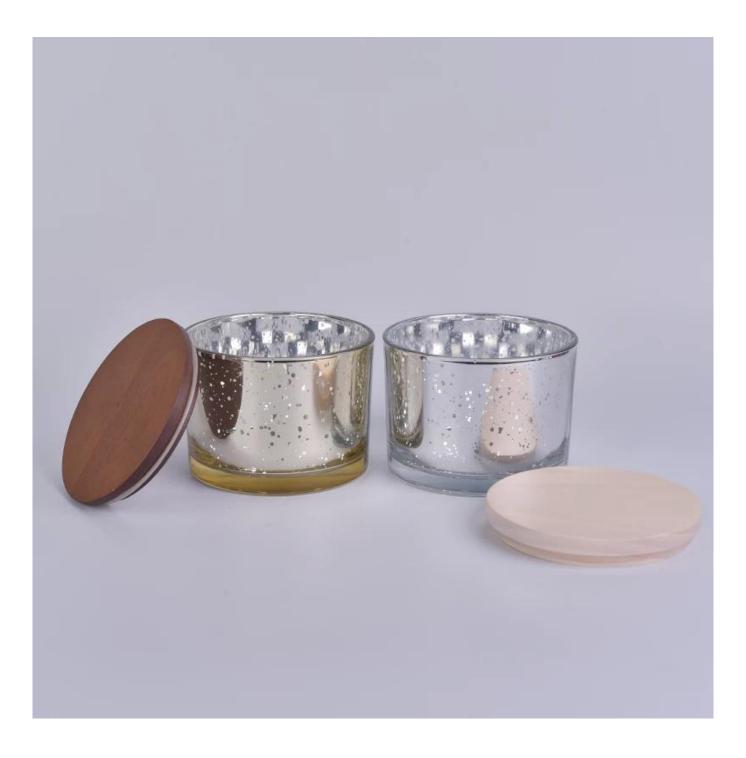

## $P_{ m roduct\,images}$

16oz classic glass candle jar mercurry glass candle jar.This kind of glass candle holder is the classic size for many brands.

Contact Michelle directly if you want to do any kind of candle jars,email sales30@sunnyglassware.com