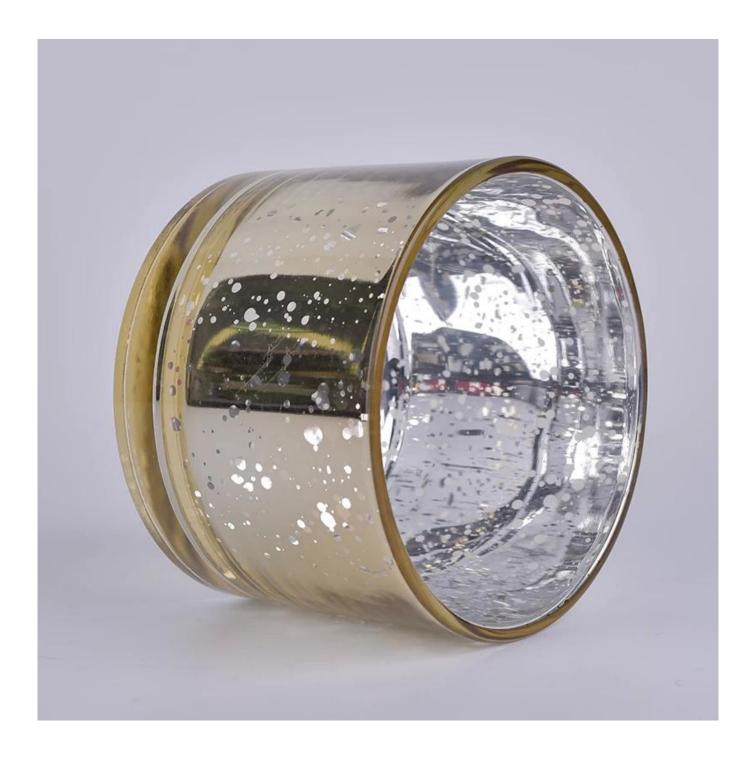

## $P_{ m roduct\,images}$

16oz classic glass candle jar mercurry glass candle jar.This kind of glass candle holder is the classic size for many brands.

Contact Michelle directly if you want to do any kind of candle jars,email sales30@sunnyglassware.com