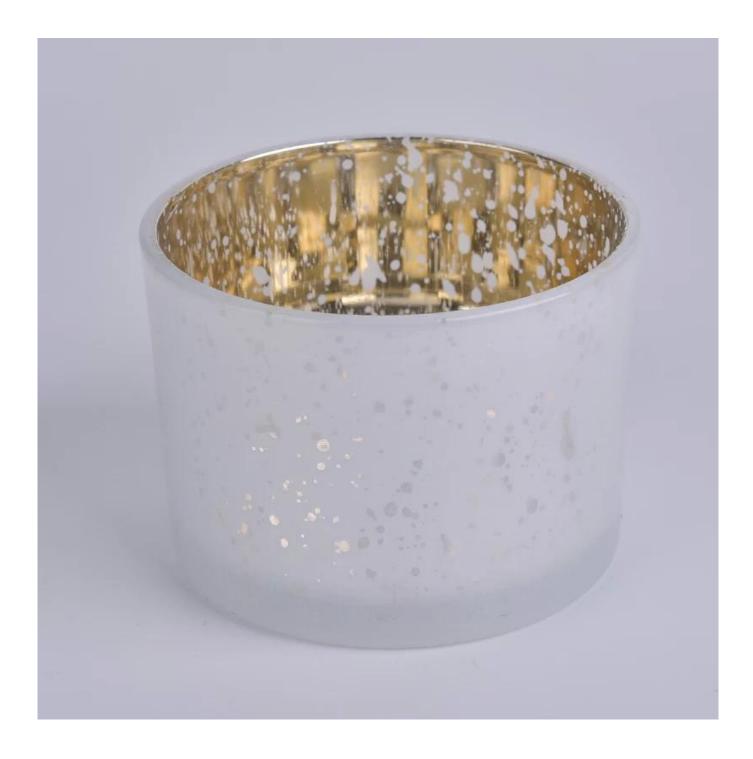

## $P_{ m roduct\,images}$

16oz classic glass candle jar mercurry glass candle jar.This kind of glass candle holder is the classic size for many brands.

Contact Michelle directly if you want to do any kind of candle jars,email sales30@sunnyglassware.com