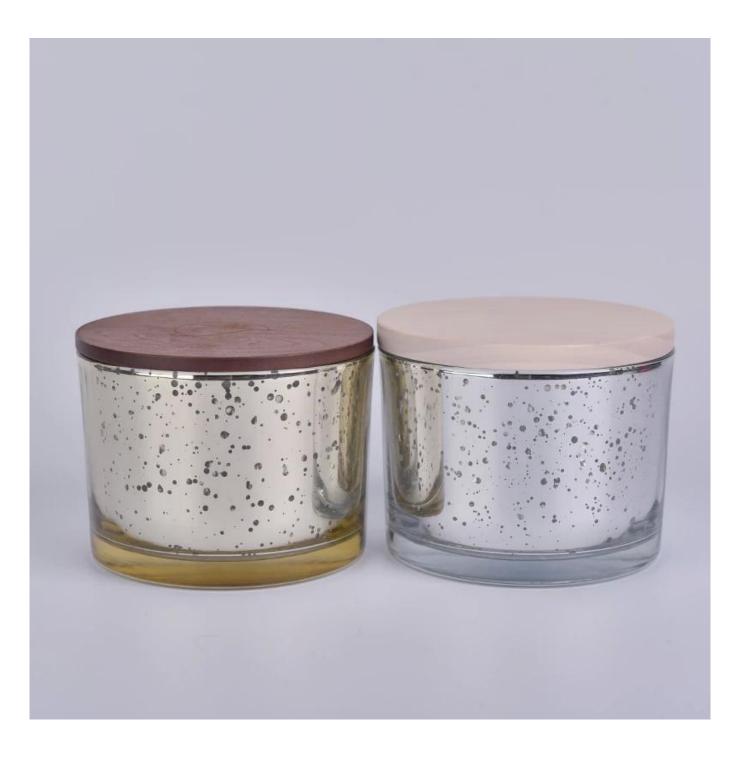

## $P_{ m roduct\,images}$

16oz classic glass candle jar mercurry glass candle jar.This kind of glass candle holder is the classic size for many brands.

Contact Michelle directly if you want to do any kind of candle jars,email sales30@sunnyglassware.com