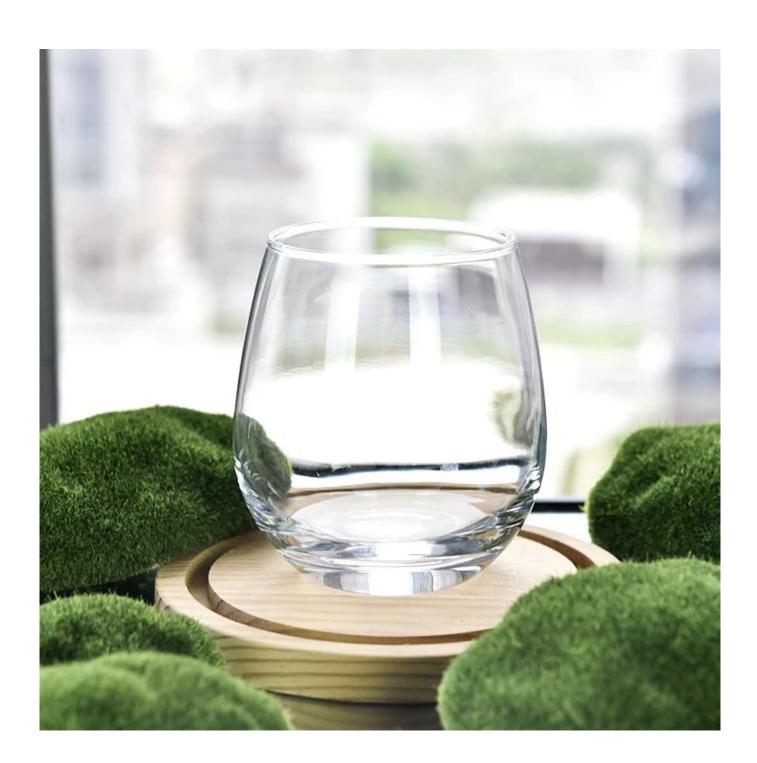

## 16oz clear small mouth glass candle jars with round bottom

- 1.Sunny Group has offered glassware for 26 years with all kinds of products being exported to more than 30 countries and regions.
- 2.We are the exclusive supplier of Nest Fragrance, Candle Lite, UGG etc popular brands, which 80% aroma vessels are from Sunny Glassware.
- 3. Focusing on luxury fragrance products in the latest 10 years, Sunny Glassware is the supplier of 80% fragrance brands in the United States

| Item numbe       | SGJX21111701                                                                                                                                                                                                |
|------------------|-------------------------------------------------------------------------------------------------------------------------------------------------------------------------------------------------------------|
| Specification    | Top dia:73.5 mm Bottom dia: 53.5 mm Max dia:92.5mm Height: 100 mm Weight: 220 g Capacity: 475 ml                                                                                                            |
| Sampling time    | 1.5 days if the shape and size of the products exist 2.15 days if you need new shape and size of the products                                                                                               |
| package          | 24pcs / 36pcs / 48pcs security regular packing and so on. For export carton with egg divider                                                                                                                |
| MOQ              | 3000pcs                                                                                                                                                                                                     |
| Delivery time    | Within 35 days after the order confirmed                                                                                                                                                                    |
| Payment terms    | 30% deposit by T / T in advance, balance against copy of B / L                                                                                                                                              |
| Product features | <ol> <li>High quality and competitive prices</li> <li>Test of FDA, SGS, LFGB etc.</li> <li>Eco friendly</li> <li>It is widely aimed at weddings, parties, home, bars, etc.</li> <li>machine made</li> </ol> |